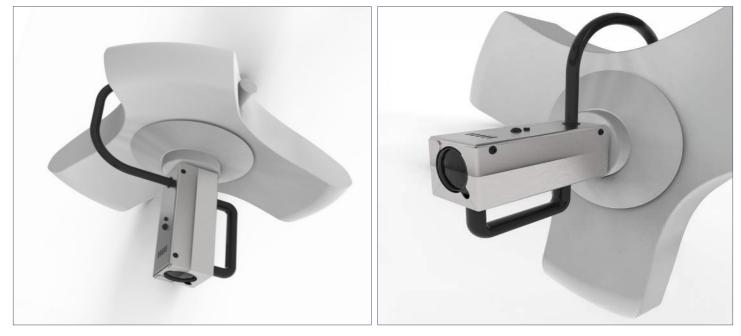

# PathCam HD Camera for BB Series Surgical Lights

The BB105 HD Light-Mounted Camera features the integrated PathCam HD, a high-definition, lightmounted camera designed for live demonstrations, teaching, and streaming. It is compatible with all Limitless Rotation Surgical Light Mounts (BB138, BB139, BB140, BB141), offering a seamless solution for surgical visualization and documentation.

#### Construction

- Surgical Light–Mounted Camera: PathCam HD
- Best for live Demonstrations and teaching/streaming applications
- Preprogrammed with PathCam Software settings

## Compatibility

 Compatible with all Limitless Rotation Surgical Light Mounts (BB138, BB139, BB140, BB141)

## Materials

- BB105: 2.7" L x 4.4" W x 7"
- PathCam HD Camera
- HDMI–USB Hub Converter
- HDMI Cable
- 60–Day PathCam Software Free Trial
- 1-year Limited Manufacturer's Warranty

#### Dimensions

• BB105: 2.7" L x 4.4" W x 7" H