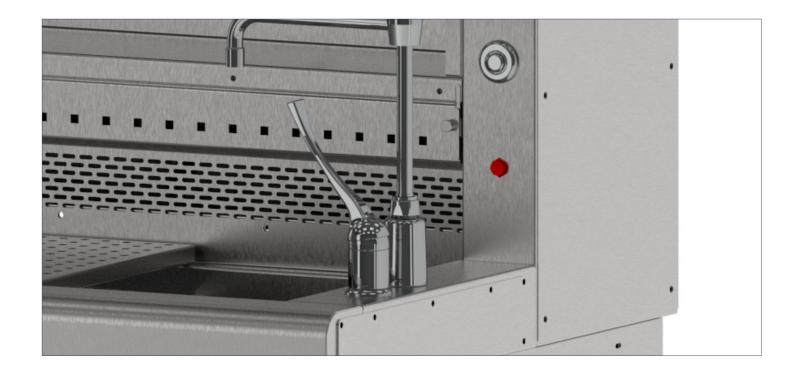

#### Construction

- Designed to control the On/Off function for the sink on a Maestro or Maestro Encore grossing station
- Includes infrared sensor, water solenoid, and coil

### Performance

- Controls the On/Off function of the unit's sink
- Wave hand within sensor area to turn on faucet
- Faucet will shut off automatically if movement is no longer detected, or after a designated time set through water timer