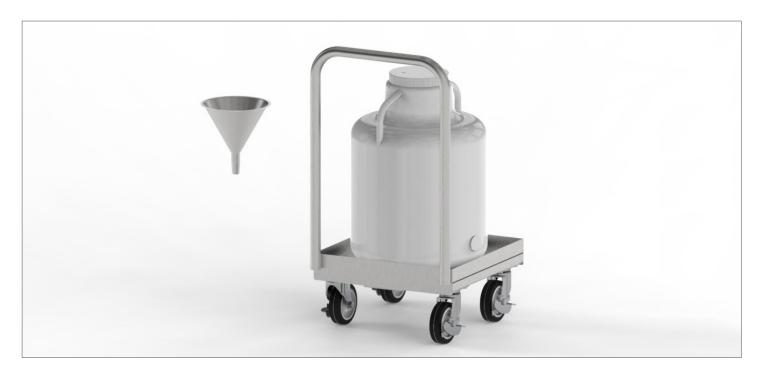

### Construction

- Designed to be used on Maestro and Maestro Encore grossing stations to collect formalin into a collection carboy
- Includes (1) formalin collection funnel, nylon hose, collection carboy with level sensor, and collection caddy with leak sensor

### Performance

- Gravity-fed collection system that drains from the funnel in the sink into the carboy situated in the caddy
- Carboy equipped with a sensor and alarm to indicate when system is full

## Capacity

· 2.5 gallons