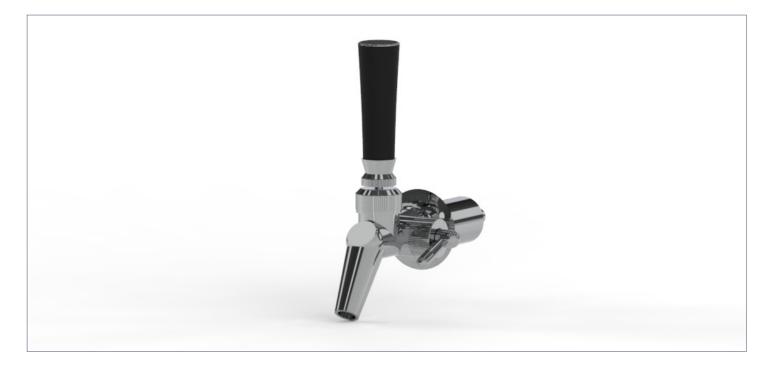

#### Construction

 Designed to be used on Maestro and Maestro Encore grossing stations in conjunction with a centrally-located FP100 Formalin Pumping Station

## Materials

 $\cdot\,$  Chrome-plated brass

## Compatibility

- Compatible with all Maestro and Maestro Encore grossing stations
- To be used in conjunction with the FP100 Formalin Pumping Station

 $\cdot$  Includes (1) dispensing tap