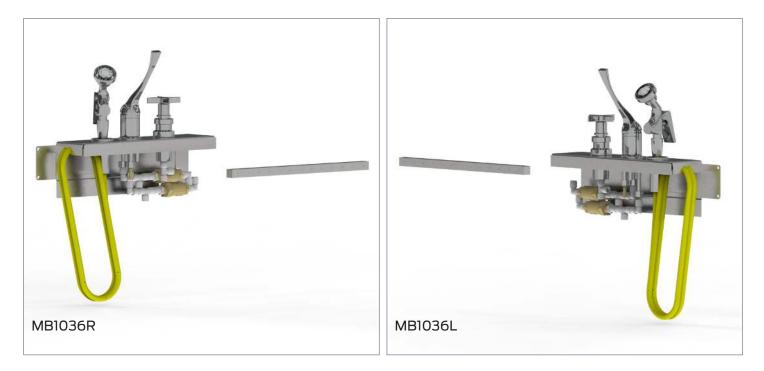

#### **Options & Accessories**

- MB1036L: designed for left-hand Maestro grossing stations
- MB1036R: designed for right-hand Maestro grossing stations

# Variations

| Model No. | Description                              | Compatibility                               | GF                  |
|-----------|------------------------------------------|---------------------------------------------|---------------------|
| MB1036L   | Hand Spray & End Rinse, Left-Hand Units  | Left-Hand Maestro Grossing Stations         |                     |
| MB1036R   | Hand Spray & End Rinse, Right-Hand Units | <b>Right-Hand Maestro Grossing Stations</b> | Mopec               |
|           |                                          |                                             | ELEVATING PATHOLOGY |