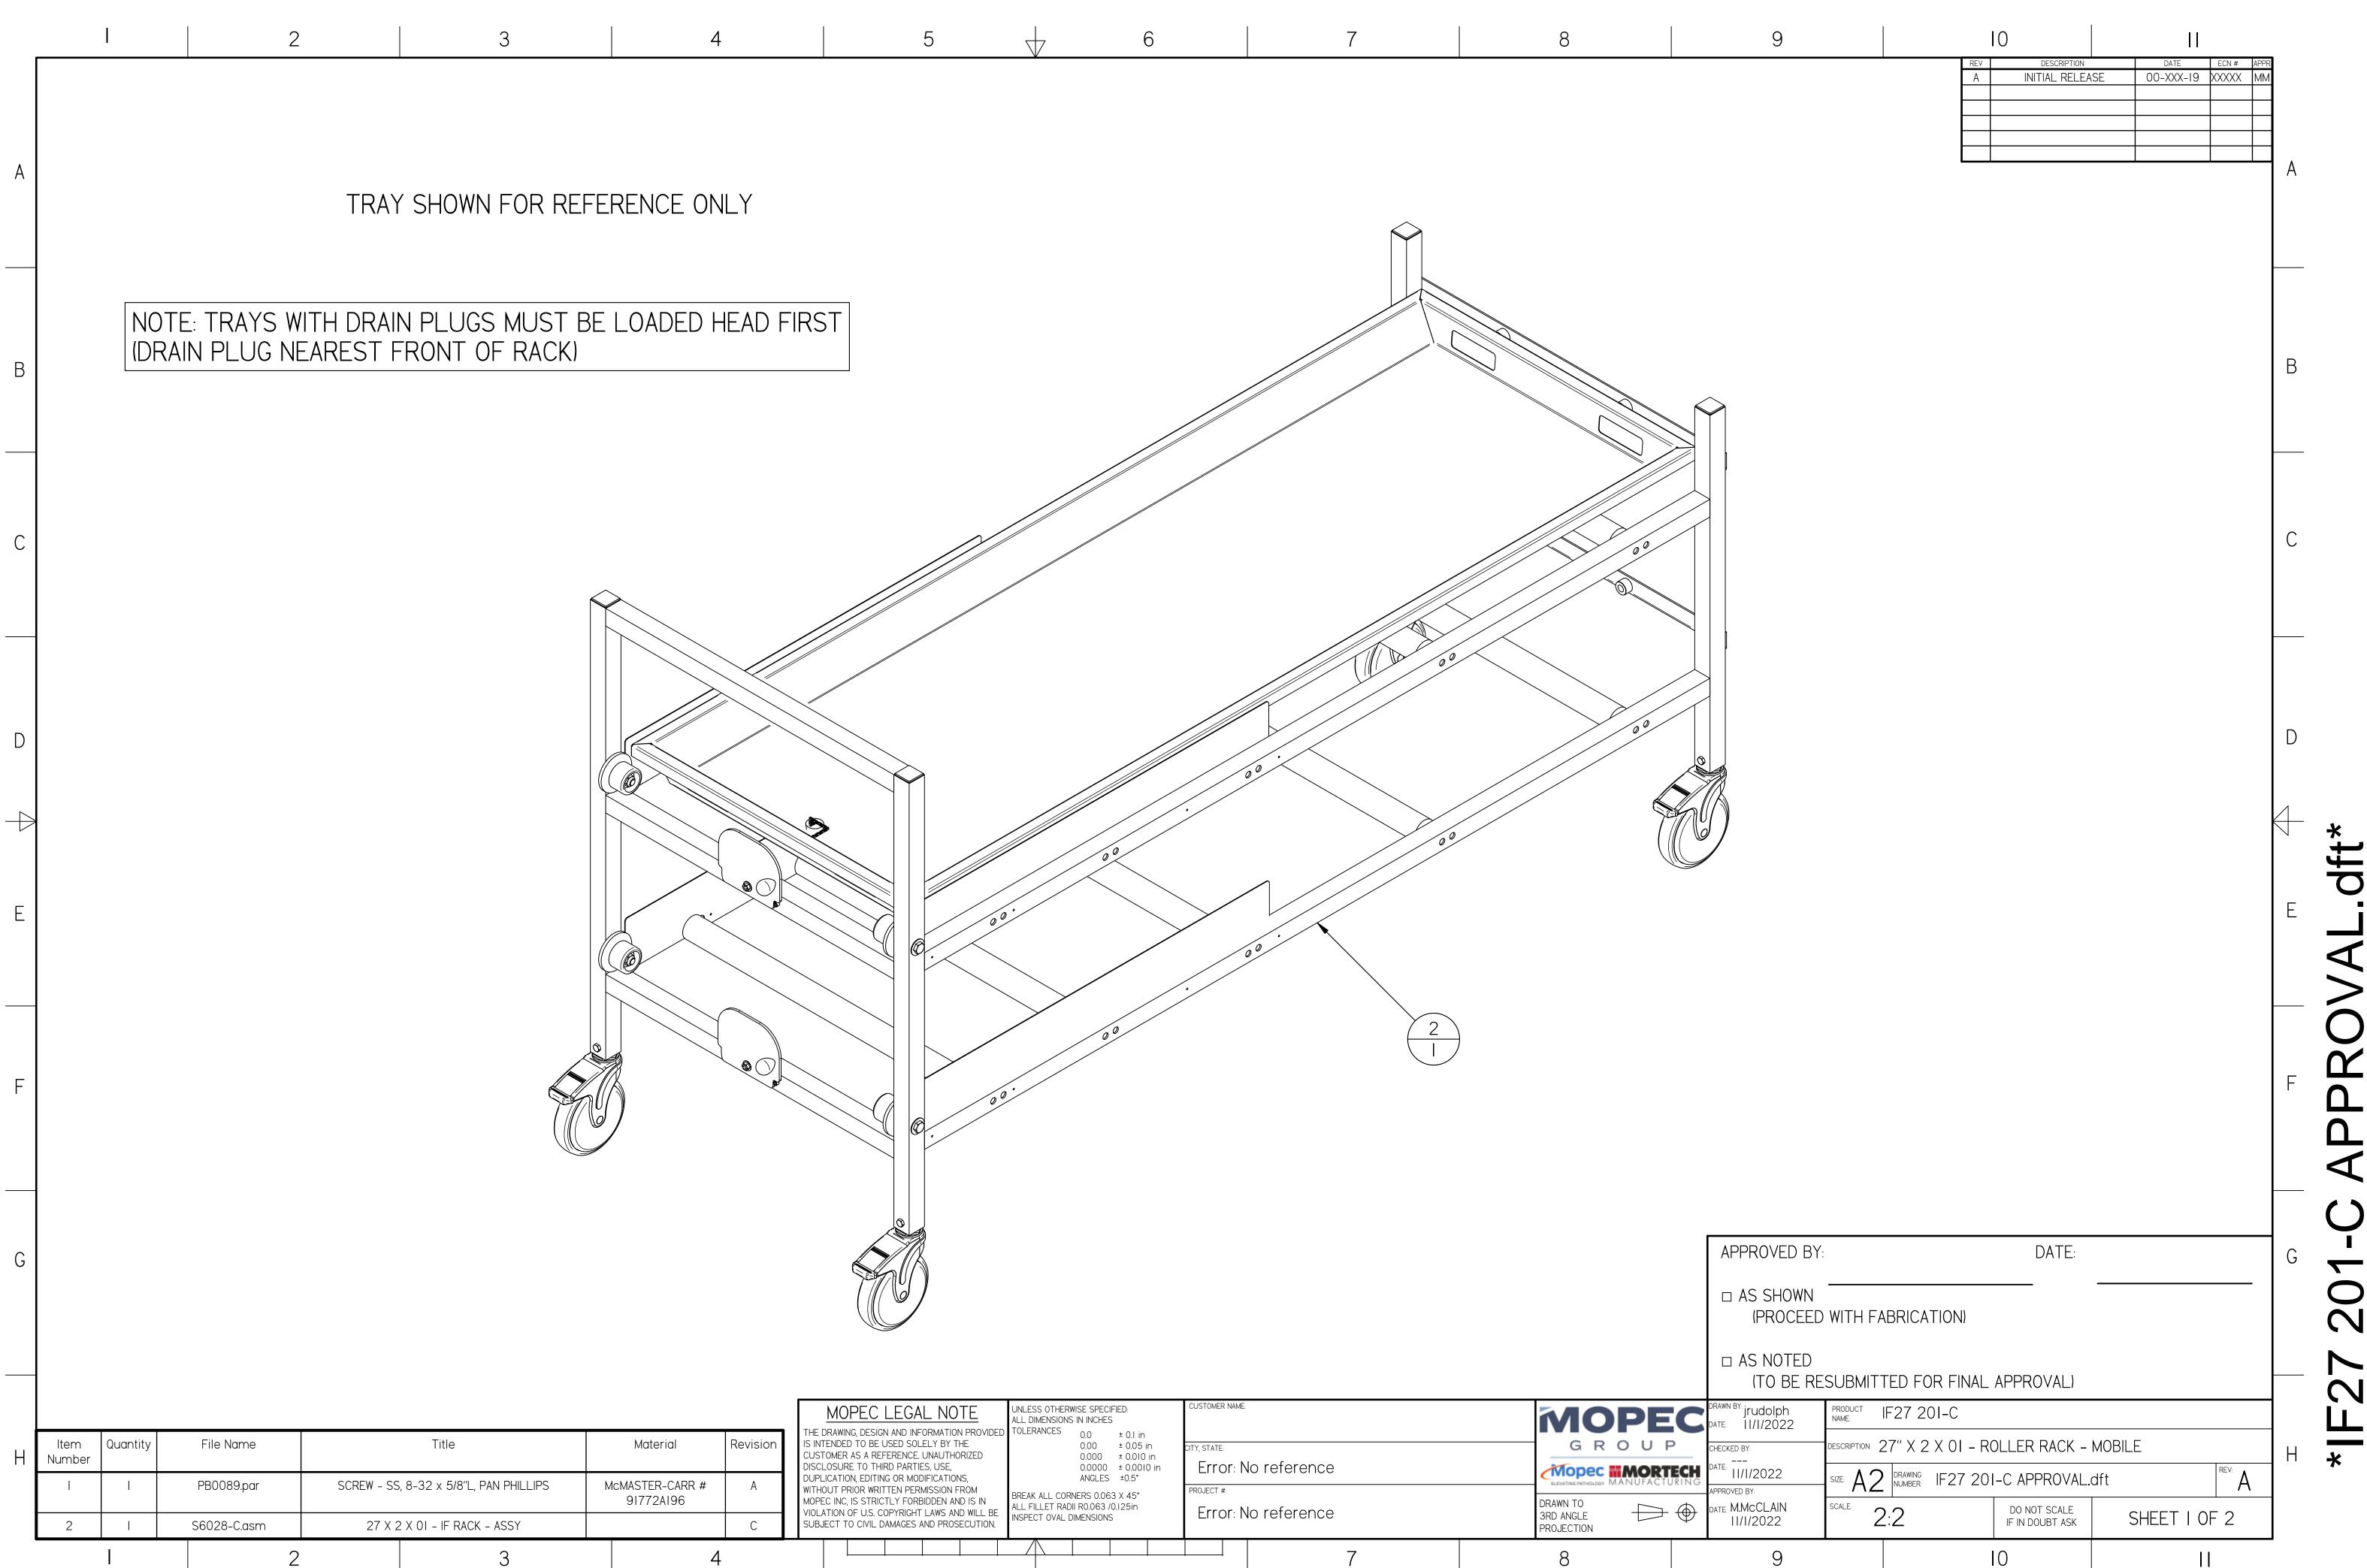

3

4

7

8

9

R O S Δ AP  $\bigcirc$ 201 N LL 

| MOPEC LEGAL NOTE                                                                                                                                                                                                                                                                                                                                                                                                                                                                                                                                                                                                                                                                                                                                                                                                                                                                                                                                                                                                                                                                                                                                                                                                                                                                                                                                                                                                                                                                                                                                                                                                                                                                                                                                                                                                                                                                                                                                                                                                   | UNLESS OTHERWISE SPECIFIED:<br>ALL DIMENSIONS IN INCHES                                      | CUSTOMER NAME:                    | MOPEC                    | DRAWN BY:<br>DATE: |
|--------------------------------------------------------------------------------------------------------------------------------------------------------------------------------------------------------------------------------------------------------------------------------------------------------------------------------------------------------------------------------------------------------------------------------------------------------------------------------------------------------------------------------------------------------------------------------------------------------------------------------------------------------------------------------------------------------------------------------------------------------------------------------------------------------------------------------------------------------------------------------------------------------------------------------------------------------------------------------------------------------------------------------------------------------------------------------------------------------------------------------------------------------------------------------------------------------------------------------------------------------------------------------------------------------------------------------------------------------------------------------------------------------------------------------------------------------------------------------------------------------------------------------------------------------------------------------------------------------------------------------------------------------------------------------------------------------------------------------------------------------------------------------------------------------------------------------------------------------------------------------------------------------------------------------------------------------------------------------------------------------------------|----------------------------------------------------------------------------------------------|-----------------------------------|--------------------------|--------------------|
| RAWING, DESIGN AND INFORMATION PROVIDED<br>ENDED TO BE USED SOLELY BY THE<br>OMER AS A REFERENCE. UNAUTHORIZED                                                                                                                                                                                                                                                                                                                                                                                                                                                                                                                                                                                                                                                                                                                                                                                                                                                                                                                                                                                                                                                                                                                                                                                                                                                                                                                                                                                                                                                                                                                                                                                                                                                                                                                                                                                                                                                                                                     | TOLERANCES 0.0 ± 0.1 in<br>0.00 ± 0.05 in<br>0.000 ± 0.010 in                                | CITY, STATE:                      | GROUP                    | CHECKED            |
| SURE TO THIRD PARTIES, USE, 0.0000 ± 0.0010 in   ATION, EDITING OR MODIFICATIONS, ANGLES ±0.5°   T PRIOR WRITTEN PERMISSION FROM EDITION OF COMPARING COMPARIN | Error: No reference                                                                          | ELEVATING PATHOLOGY MANUFACTURING | DATE:<br>II/<br>APPROVED |                    |
| C INC, IS STRICTLY FORBIDDEN AND IS IN<br>TION OF U.S. COPYRIGHT LAWS AND WILL BE<br>ECT TO CIVIL DAMAGES AND PROSECUTION.                                                                                                                                                                                                                                                                                                                                                                                                                                                                                                                                                                                                                                                                                                                                                                                                                                                                                                                                                                                                                                                                                                                                                                                                                                                                                                                                                                                                                                                                                                                                                                                                                                                                                                                                                                                                                                                                                         | BREAK ALL CORNERS 0.063 X 45°<br>ALL FILLET RADII R0.063 /0.125in<br>INSPECT OVAL DIMENSIONS | Error: No reference               |                          | date: M.I          |
|                                                                                                                                                                                                                                                                                                                                                                                                                                                                                                                                                                                                                                                                                                                                                                                                                                                                                                                                                                                                                                                                                                                                                                                                                                                                                                                                                                                                                                                                                                                                                                                                                                                                                                                                                                                                                                                                                                                                                                                                                    |                                                                                              | 7                                 | 8                        |                    |