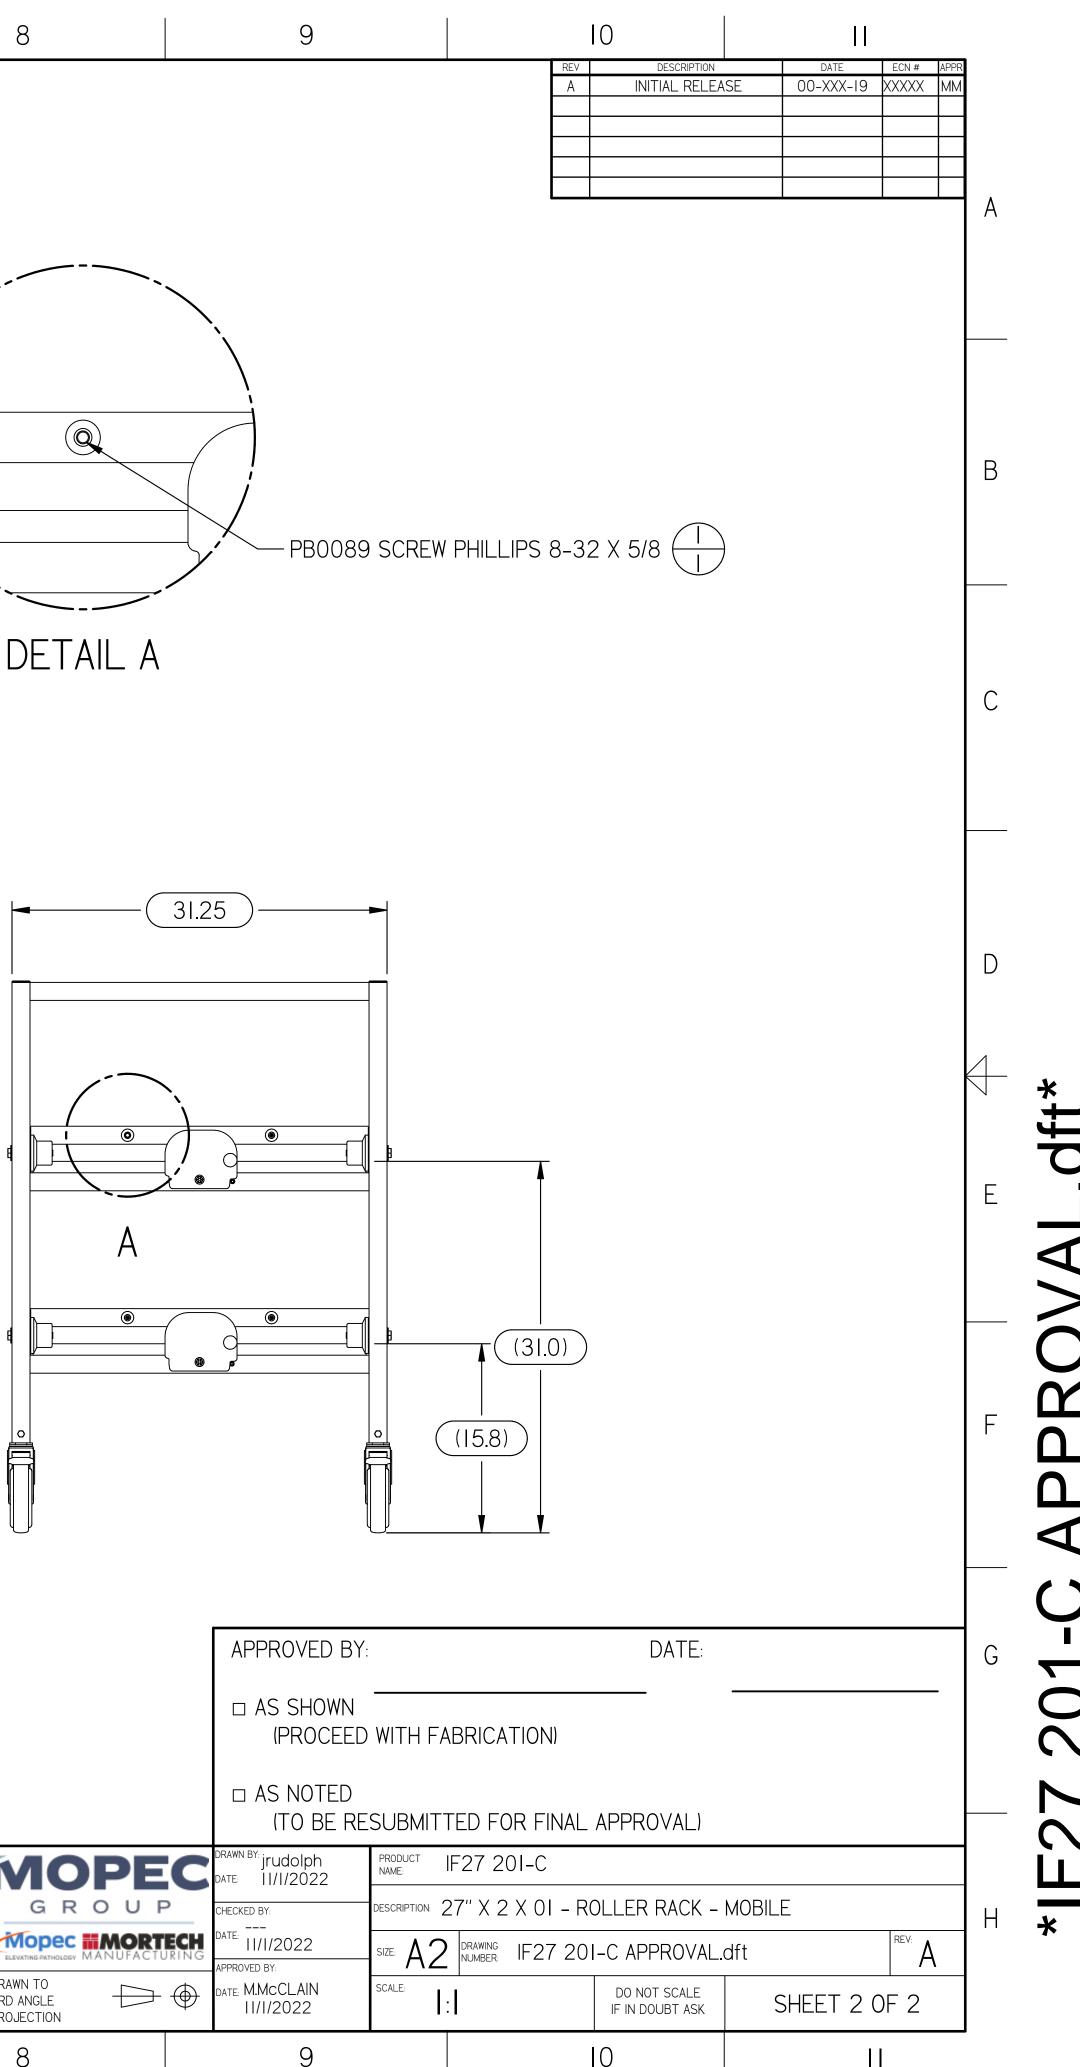

3

4

7

8

9

R O S Δ AP  $\bigcirc$ 201 N LL 

| MOPEC LEGAL NOTE                                                                                                                                                                                                                                                                                                                                                                                                                                                                                                                                                                                                                                                                                                                                                                                                                                                                                                                                                                                                                                                                                                                                                                                                                                                                                                                                                                                                                                                                                                                                                                                                                                                                                                                                                                                                                                                                                                                                                                                                   | UNLESS OTHERWISE SPECIFIED:<br>ALL DIMENSIONS IN INCHES                                      | CUSTOMER NAME:                    | MOPEC                    | DRAWN BY:<br>DATE: |
|--------------------------------------------------------------------------------------------------------------------------------------------------------------------------------------------------------------------------------------------------------------------------------------------------------------------------------------------------------------------------------------------------------------------------------------------------------------------------------------------------------------------------------------------------------------------------------------------------------------------------------------------------------------------------------------------------------------------------------------------------------------------------------------------------------------------------------------------------------------------------------------------------------------------------------------------------------------------------------------------------------------------------------------------------------------------------------------------------------------------------------------------------------------------------------------------------------------------------------------------------------------------------------------------------------------------------------------------------------------------------------------------------------------------------------------------------------------------------------------------------------------------------------------------------------------------------------------------------------------------------------------------------------------------------------------------------------------------------------------------------------------------------------------------------------------------------------------------------------------------------------------------------------------------------------------------------------------------------------------------------------------------|----------------------------------------------------------------------------------------------|-----------------------------------|--------------------------|--------------------|
| RAWING, DESIGN AND INFORMATION PROVIDED<br>ENDED TO BE USED SOLELY BY THE<br>OMER AS A REFERENCE. UNAUTHORIZED                                                                                                                                                                                                                                                                                                                                                                                                                                                                                                                                                                                                                                                                                                                                                                                                                                                                                                                                                                                                                                                                                                                                                                                                                                                                                                                                                                                                                                                                                                                                                                                                                                                                                                                                                                                                                                                                                                     | TOLERANCES 0.0 ± 0.1 in<br>0.00 ± 0.05 in<br>0.000 ± 0.010 in                                | CITY, STATE:                      | GROUP                    | CHECKED            |
| SURE TO THIRD PARTIES, USE, 0.0000 ± 0.0010 in   ATION, EDITING OR MODIFICATIONS, ANGLES ±0.5°   T PRIOR WRITTEN PERMISSION FROM EDITION OF COMPARING COMPARIN | Error: No reference                                                                          | ELEVATING PATHOLOGY MANUFACTURING | DATE:<br>II/<br>APPROVED |                    |
| C INC, IS STRICTLY FORBIDDEN AND IS IN<br>TION OF U.S. COPYRIGHT LAWS AND WILL BE<br>ECT TO CIVIL DAMAGES AND PROSECUTION.                                                                                                                                                                                                                                                                                                                                                                                                                                                                                                                                                                                                                                                                                                                                                                                                                                                                                                                                                                                                                                                                                                                                                                                                                                                                                                                                                                                                                                                                                                                                                                                                                                                                                                                                                                                                                                                                                         | BREAK ALL CORNERS 0.063 X 45°<br>ALL FILLET RADII R0.063 /0.125in<br>INSPECT OVAL DIMENSIONS | Error: No reference               |                          | date: M.I          |
|                                                                                                                                                                                                                                                                                                                                                                                                                                                                                                                                                                                                                                                                                                                                                                                                                                                                                                                                                                                                                                                                                                                                                                                                                                                                                                                                                                                                                                                                                                                                                                                                                                                                                                                                                                                                                                                                                                                                                                                                                    |                                                                                              | 7                                 | 8                        |                    |