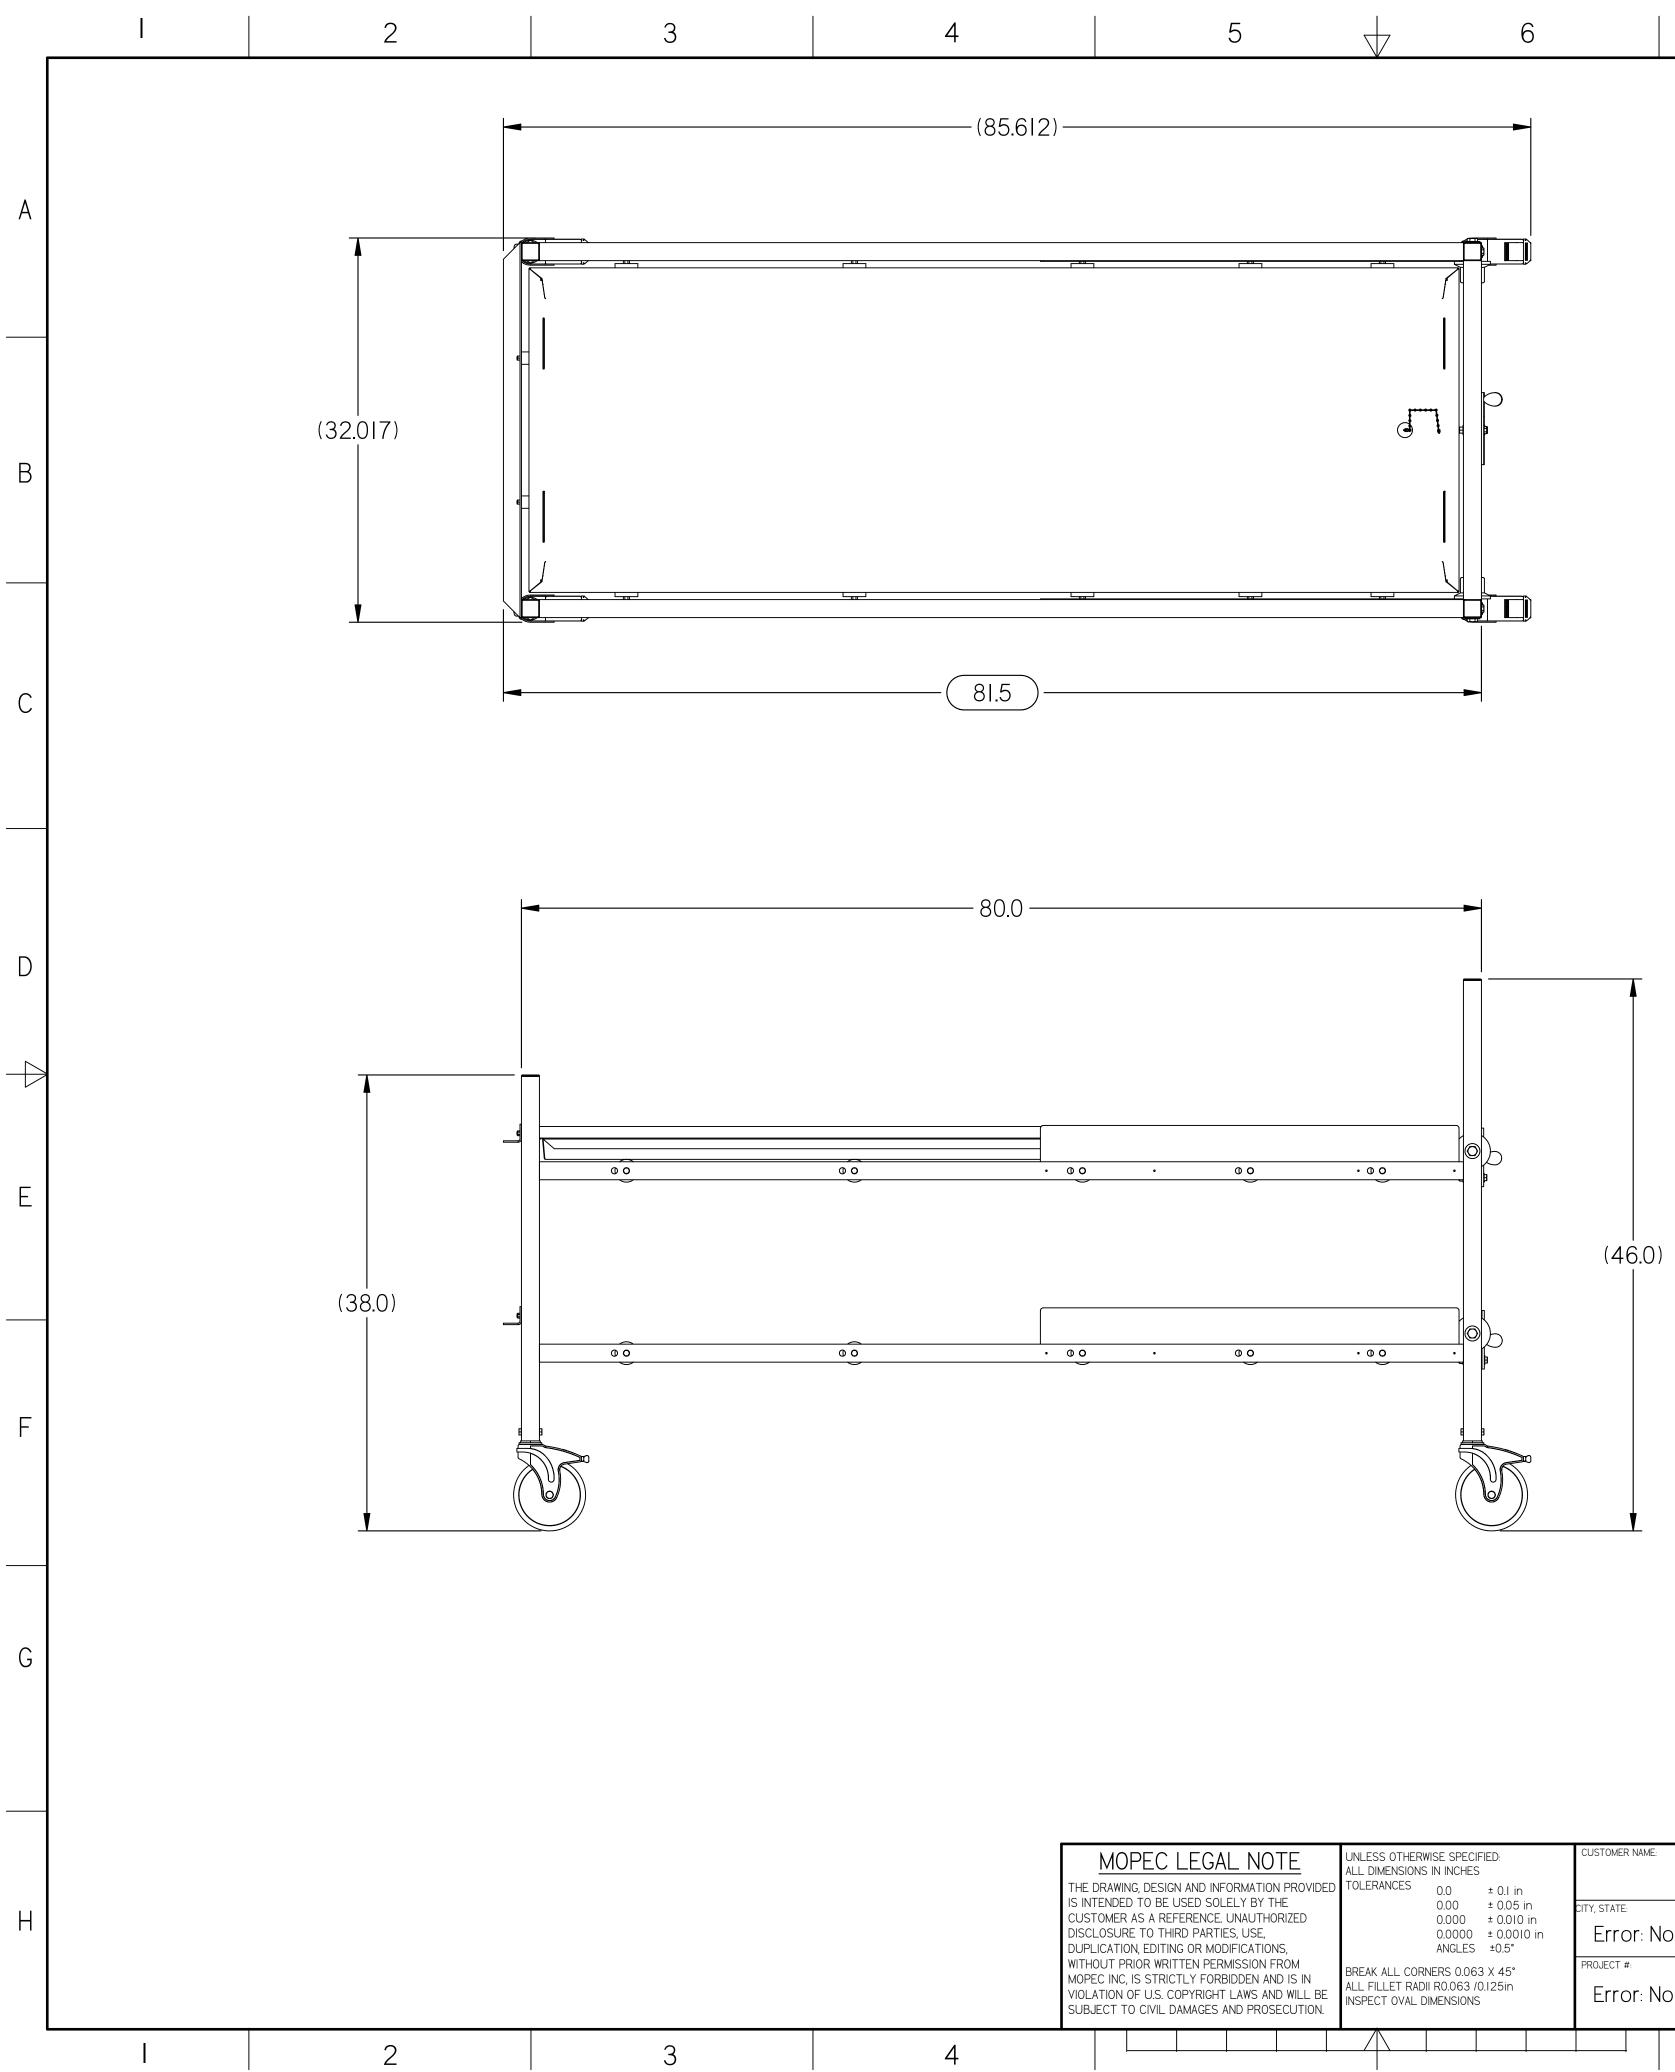

3

4

7

8

9

R O S Δ AP  $\bigcirc$ 201 N LL 

| MOPEC LEGAL NOTE                                                                                                                                                                                                                                                                                                                                                                                                                                                                                                                                                                                                                                                                                                                                                                                                                                                                                                                                                                                                                                                                                                                                                                                                                                                                                                                                                                                                                                                                                                                                                                                                                                                                                                                                                                                                                                                                                                                                                                                                   | UNLESS OTHERWISE SPECIFIED:<br>ALL DIMENSIONS IN INCHES                                      | CUSTOMER NAME:                    | MOPEC                    | DRAWN BY:<br>DATE: |
|--------------------------------------------------------------------------------------------------------------------------------------------------------------------------------------------------------------------------------------------------------------------------------------------------------------------------------------------------------------------------------------------------------------------------------------------------------------------------------------------------------------------------------------------------------------------------------------------------------------------------------------------------------------------------------------------------------------------------------------------------------------------------------------------------------------------------------------------------------------------------------------------------------------------------------------------------------------------------------------------------------------------------------------------------------------------------------------------------------------------------------------------------------------------------------------------------------------------------------------------------------------------------------------------------------------------------------------------------------------------------------------------------------------------------------------------------------------------------------------------------------------------------------------------------------------------------------------------------------------------------------------------------------------------------------------------------------------------------------------------------------------------------------------------------------------------------------------------------------------------------------------------------------------------------------------------------------------------------------------------------------------------|----------------------------------------------------------------------------------------------|-----------------------------------|--------------------------|--------------------|
| RAWING, DESIGN AND INFORMATION PROVIDED<br>ENDED TO BE USED SOLELY BY THE<br>OMER AS A REFERENCE. UNAUTHORIZED                                                                                                                                                                                                                                                                                                                                                                                                                                                                                                                                                                                                                                                                                                                                                                                                                                                                                                                                                                                                                                                                                                                                                                                                                                                                                                                                                                                                                                                                                                                                                                                                                                                                                                                                                                                                                                                                                                     | TOLERANCES 0.0 ± 0.1 in<br>0.00 ± 0.05 in<br>0.000 ± 0.010 in                                | CITY, STATE:                      | GROUP                    | CHECKED            |
| SURE TO THIRD PARTIES, USE, 0.0000 ± 0.0010 in   ATION, EDITING OR MODIFICATIONS, ANGLES ±0.5°   T PRIOR WRITTEN PERMISSION FROM EDITION OF COMPARING COMPARIN | Error: No reference                                                                          | ELEVATING PATHOLOGY MANUFACTURING | DATE:<br>II/<br>APPROVED |                    |
| C INC, IS STRICTLY FORBIDDEN AND IS IN<br>TION OF U.S. COPYRIGHT LAWS AND WILL BE<br>ECT TO CIVIL DAMAGES AND PROSECUTION.                                                                                                                                                                                                                                                                                                                                                                                                                                                                                                                                                                                                                                                                                                                                                                                                                                                                                                                                                                                                                                                                                                                                                                                                                                                                                                                                                                                                                                                                                                                                                                                                                                                                                                                                                                                                                                                                                         | BREAK ALL CORNERS 0.063 X 45°<br>ALL FILLET RADII R0.063 /0.125in<br>INSPECT OVAL DIMENSIONS | Error: No reference               |                          | date: M.I          |
|                                                                                                                                                                                                                                                                                                                                                                                                                                                                                                                                                                                                                                                                                                                                                                                                                                                                                                                                                                                                                                                                                                                                                                                                                                                                                                                                                                                                                                                                                                                                                                                                                                                                                                                                                                                                                                                                                                                                                                                                                    |                                                                                              | 7                                 | 8                        |                    |