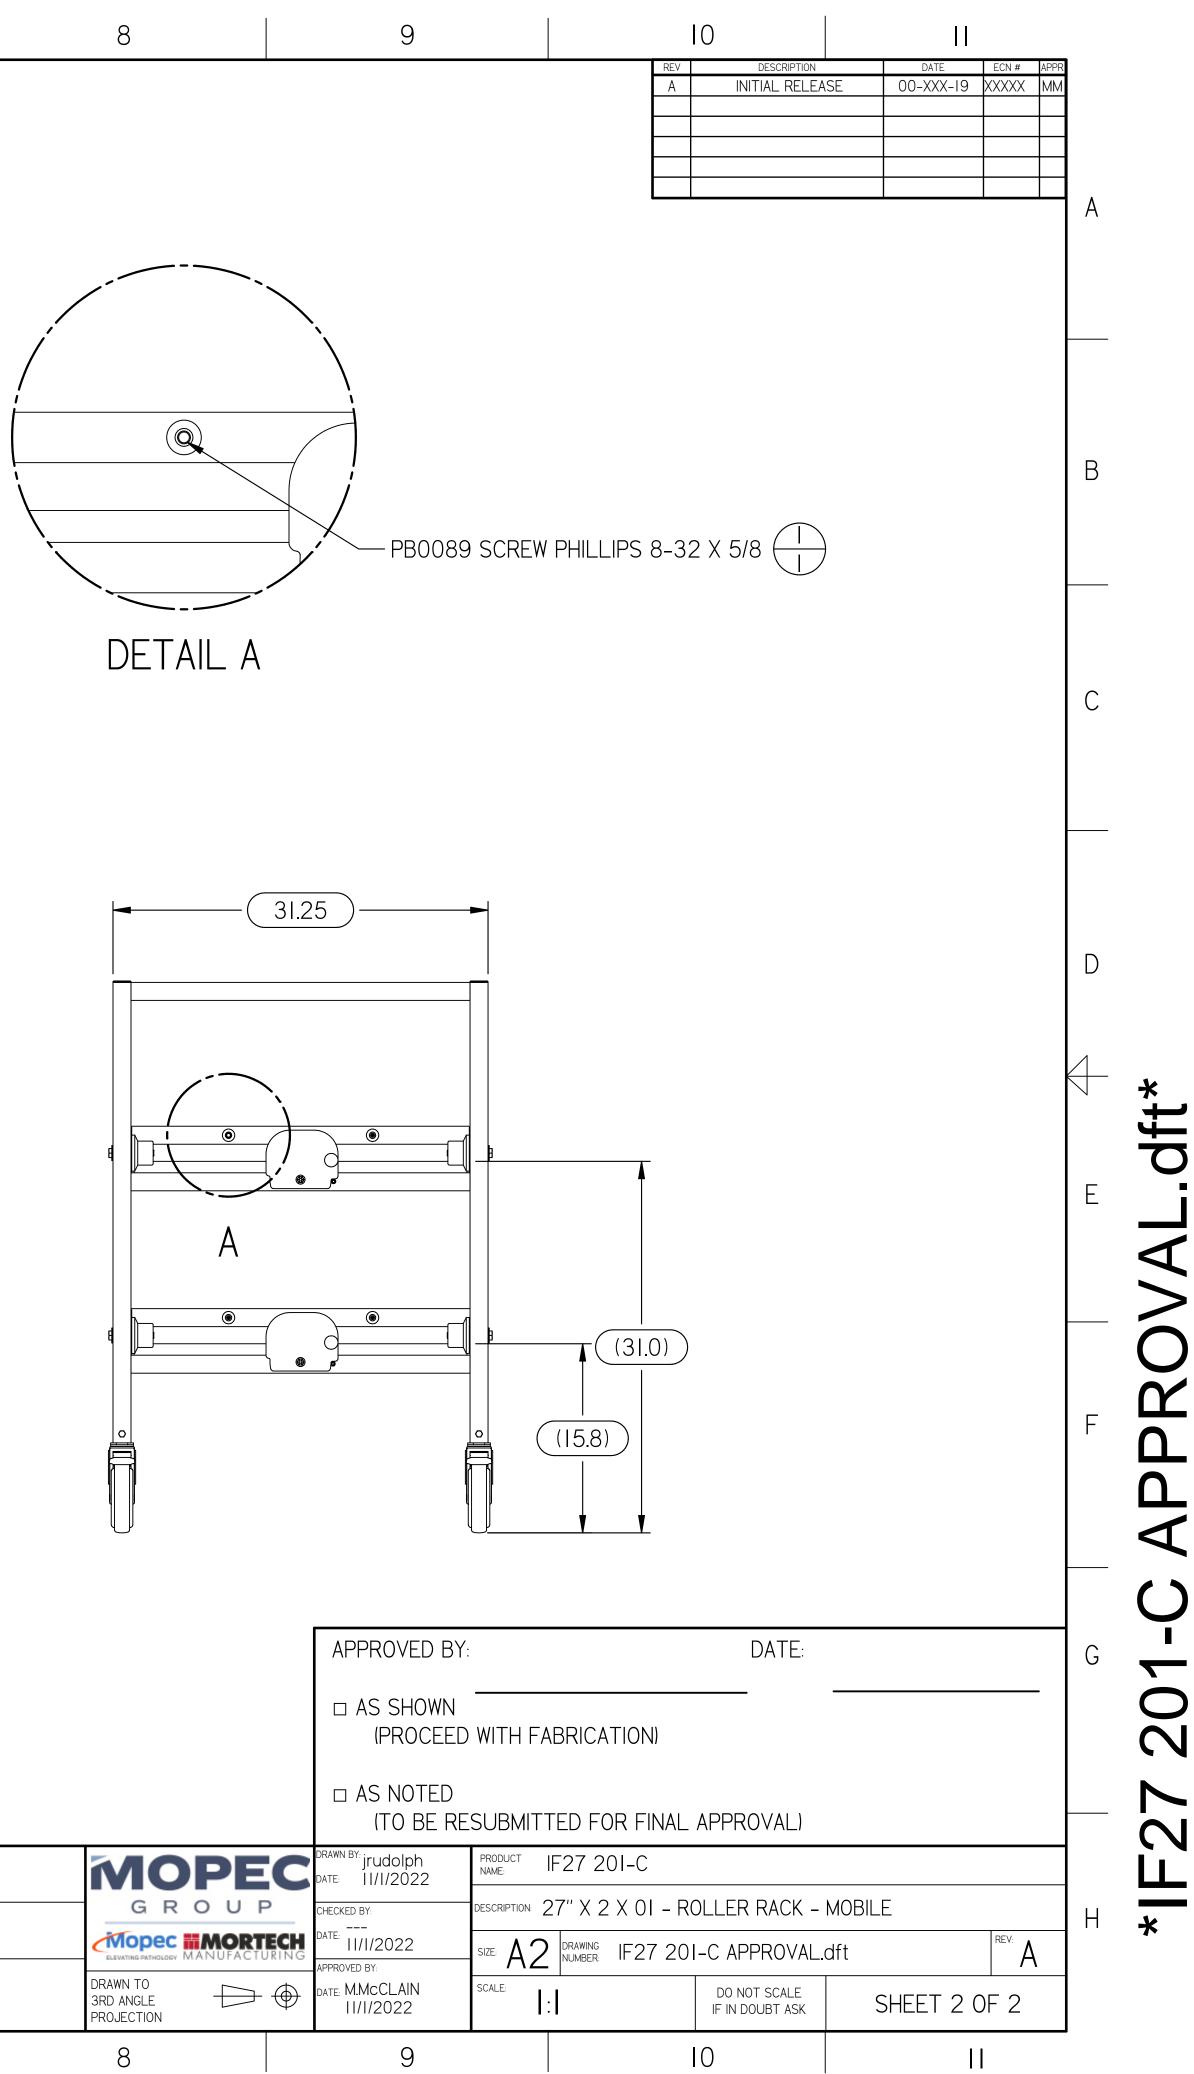

3

4

7

8

9

R O S Δ AP  $\bigcirc$ 201 N LL 

| MOPEC LEGAL NOTE                                                                                                                                                                                                                                                                                                                                                                                                                                                                                                                                                                                                                                                                                                                                                                                                                                                                                                                                                                                                                                                                                                                                                                                                                                                                                                                                                                                                                                                                                                                                                                                                                                                                                                                                                                                                                                                                                                                                                                                                   | UNLESS OTHERWISE SPECIFIED:<br>ALL DIMENSIONS IN INCHES                                      | CUSTOMER NAME:                    | MOPEC                    | DRAWN BY:<br>DATE: |
|--------------------------------------------------------------------------------------------------------------------------------------------------------------------------------------------------------------------------------------------------------------------------------------------------------------------------------------------------------------------------------------------------------------------------------------------------------------------------------------------------------------------------------------------------------------------------------------------------------------------------------------------------------------------------------------------------------------------------------------------------------------------------------------------------------------------------------------------------------------------------------------------------------------------------------------------------------------------------------------------------------------------------------------------------------------------------------------------------------------------------------------------------------------------------------------------------------------------------------------------------------------------------------------------------------------------------------------------------------------------------------------------------------------------------------------------------------------------------------------------------------------------------------------------------------------------------------------------------------------------------------------------------------------------------------------------------------------------------------------------------------------------------------------------------------------------------------------------------------------------------------------------------------------------------------------------------------------------------------------------------------------------|----------------------------------------------------------------------------------------------|-----------------------------------|--------------------------|--------------------|
| RAWING, DESIGN AND INFORMATION PROVIDED<br>ENDED TO BE USED SOLELY BY THE<br>OMER AS A REFERENCE. UNAUTHORIZED                                                                                                                                                                                                                                                                                                                                                                                                                                                                                                                                                                                                                                                                                                                                                                                                                                                                                                                                                                                                                                                                                                                                                                                                                                                                                                                                                                                                                                                                                                                                                                                                                                                                                                                                                                                                                                                                                                     | TOLERANCES 0.0 ± 0.1 in<br>0.00 ± 0.05 in<br>0.000 ± 0.010 in                                | CITY, STATE:                      | GROUP                    | CHECKED            |
| SURE TO THIRD PARTIES, USE, 0.0000 ± 0.0010 in   ATION, EDITING OR MODIFICATIONS, ANGLES ±0.5°   T PRIOR WRITTEN PERMISSION FROM EDITION OF COMPARING COMPARIN | Error: No reference                                                                          | ELEVATING PATHOLOGY MANUFACTURING | DATE:<br>II/<br>APPROVED |                    |
| C INC, IS STRICTLY FORBIDDEN AND IS IN<br>TION OF U.S. COPYRIGHT LAWS AND WILL BE<br>ECT TO CIVIL DAMAGES AND PROSECUTION.                                                                                                                                                                                                                                                                                                                                                                                                                                                                                                                                                                                                                                                                                                                                                                                                                                                                                                                                                                                                                                                                                                                                                                                                                                                                                                                                                                                                                                                                                                                                                                                                                                                                                                                                                                                                                                                                                         | BREAK ALL CORNERS 0.063 X 45°<br>ALL FILLET RADII R0.063 /0.125in<br>INSPECT OVAL DIMENSIONS | Error: No reference               |                          | date: M.I          |
|                                                                                                                                                                                                                                                                                                                                                                                                                                                                                                                                                                                                                                                                                                                                                                                                                                                                                                                                                                                                                                                                                                                                                                                                                                                                                                                                                                                                                                                                                                                                                                                                                                                                                                                                                                                                                                                                                                                                                                                                                    |                                                                                              | 7                                 | 8                        |                    |