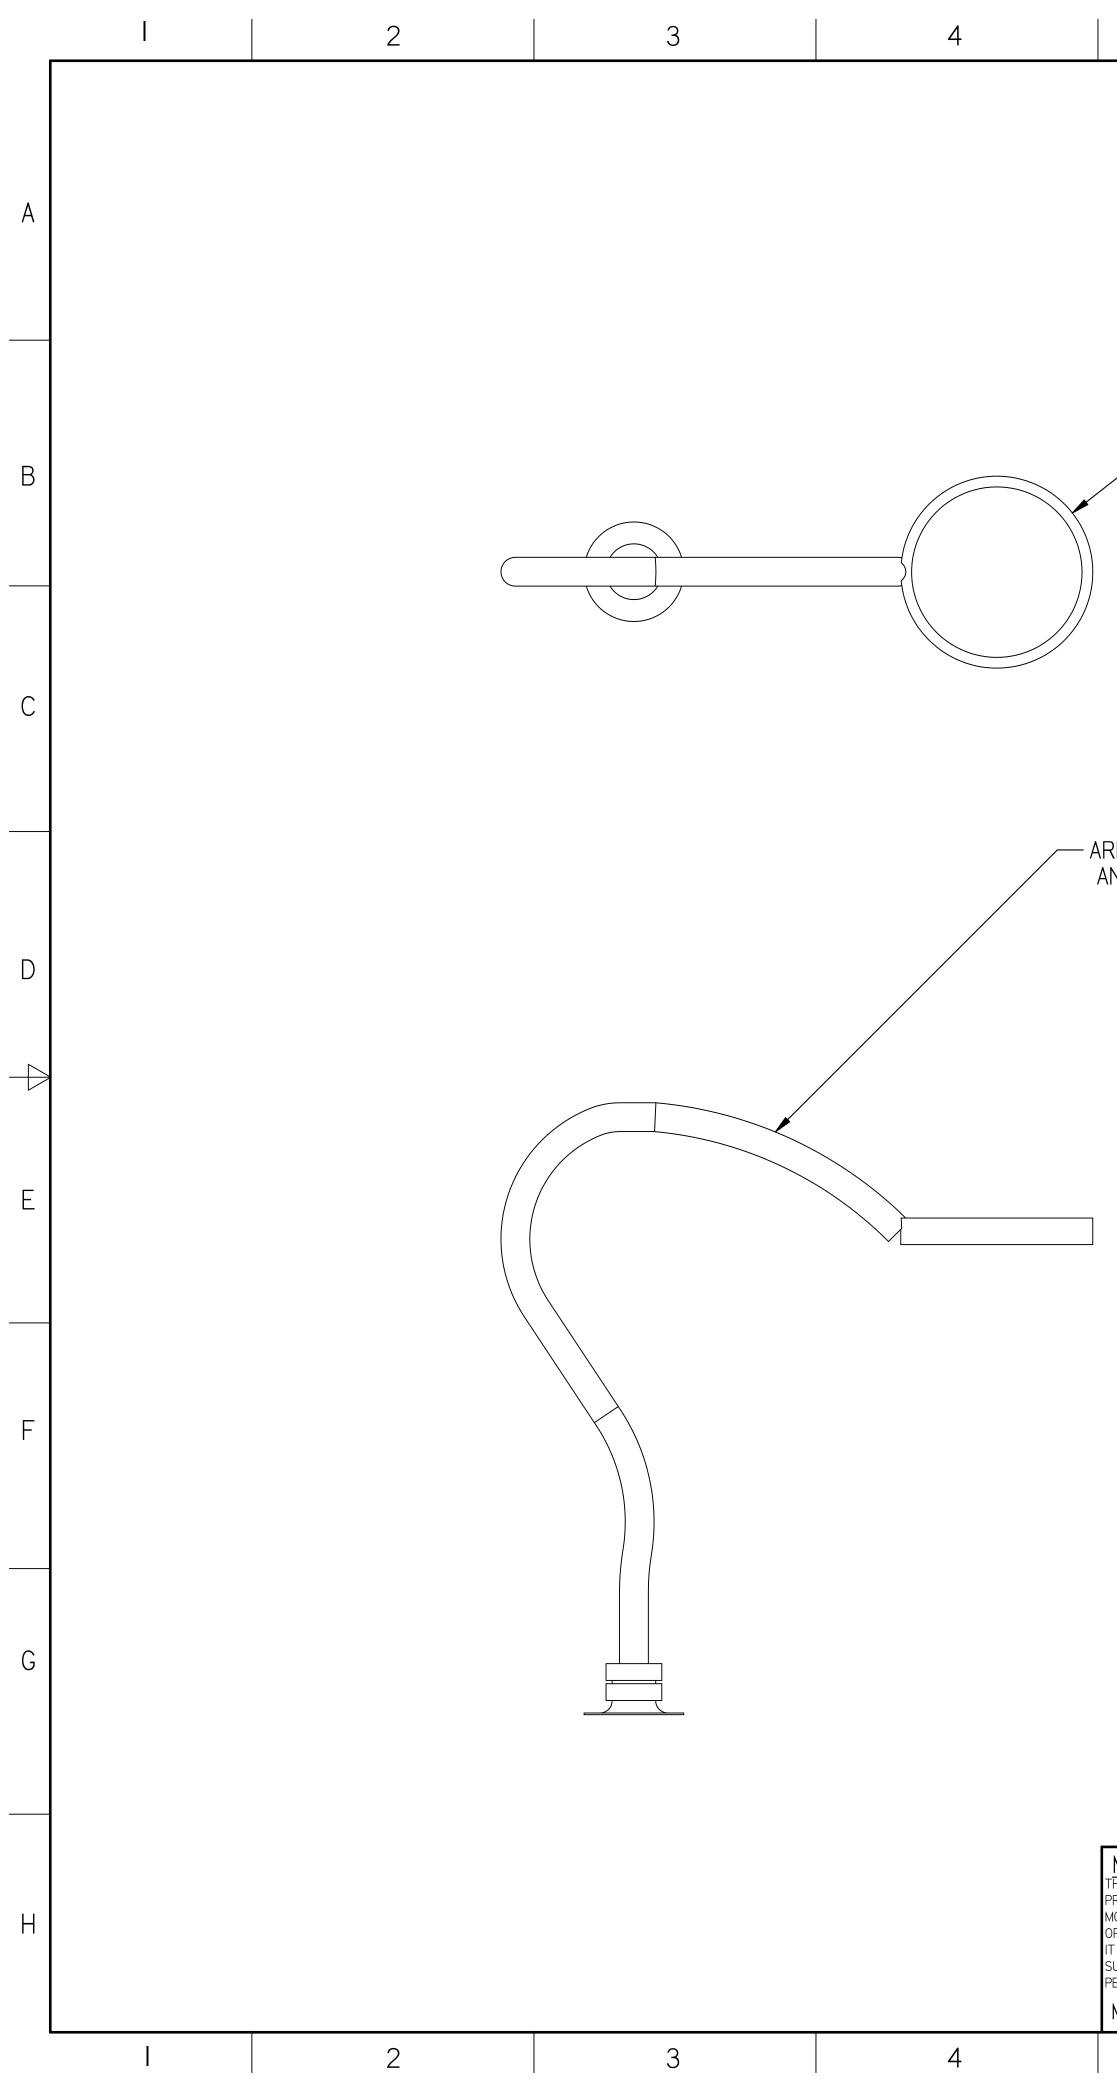

| 5                                          | $\downarrow$ | 6                   | 7 | 8 |  |
|--------------------------------------------|--------------|---------------------|---|---|--|
|                                            | 5 4.000 2X   | MAGNIFICATION GLASS |   |   |  |
| RM IS BENDABLE/POSIT<br>AND 24'' IN LENGTH | TIONABLE     |                     |   |   |  |

| MATERIAL:<br>RM0402, ROD, AL, I'' DIA, 6061 | DRAWN TO<br>SRD ANGLE<br>PROJECTION |
|---------------------------------------------|-------------------------------------------------------------------------------------------------------------------------------------------------------------------------------------------------------------------------------------------------------------------------------------------------------------------------------------------------------------------------------------------------------------------------------------------------------------------------------------------------------------------------------------------------------------------------------------------------------------------------------------------------------------------------------------------------------------------------------------------------------------------------------------------------------------------------------------------------------------------------------------------------------------------------------------------------------------------------------------------------------------------------------------------------------------------------------------------------------------------------------------------------------------------------------------------------------------------------------------------------------------------------------------------------------------------------------------------------------------------------------------------------------------------------------------------------------------------------------------------------------------------------------------------------------------------------------------------------------------------------------------------------------------------------------------------------------------------------------------------------------------------------------------------------------------------------------------------------------------------------------------------------------------------------------------------------------------------------------------------------------------------------------------------------------------------------------------------------------------------------------------------------------------------------------------------------------------------------------------------------------------------------------------------------------------------------|
| 7                                           | 8 9                                                                                                                                                                                                                                                                                                                                                                                                                                                                                                                                                                                                                                                                                                                                                                                                                                                                                                                                                                                                                                                                                                                                                                                                                                                                                                                                                                                                                                                                                                                                                                                                                                                                                                                                                                                                                                                                                                                                                                                                                                                                                                                                                                                                                                                                                                                     |

|           | I                       | 2            |                      | 3            | 4                                | .                                      |
|-----------|-------------------------|--------------|----------------------|--------------|----------------------------------|----------------------------------------|
|           |                         |              |                      |              |                                  |                                        |
| А         |                         |              |                      |              |                                  |                                        |
|           |                         |              |                      |              |                                  |                                        |
| В         |                         |              |                      |              |                                  |                                        |
|           |                         |              |                      |              |                                  |                                        |
| С         |                         |              |                      |              |                                  |                                        |
| C         |                         |              |                      |              |                                  |                                        |
|           |                         |              |                      |              |                                  |                                        |
| D         |                         |              |                      |              |                                  |                                        |
| $\square$ |                         |              |                      |              |                                  |                                        |
| E         |                         |              |                      |              |                                  |                                        |
|           |                         |              |                      |              |                                  |                                        |
| F         |                         |              |                      |              |                                  |                                        |
|           |                         |              |                      |              |                                  |                                        |
| G         |                         |              |                      |              |                                  |                                        |
|           |                         |              |                      |              |                                  |                                        |
|           |                         |              |                      |              |                                  | [<br>ī⊤                                |
| Н         | ltem Quantity<br>Number | File Name    | Title                |              | Material                         | TF<br>PF<br>MG<br>OF<br>IT<br>SL<br>PE |
|           |                         | MB1029-A.par | 2X Quick Coupler Bas | se Magnifier | RM0402, ROD, AL, I" DIA,<br>6061 | SU PE                                  |
|           |                         | 2            |                      | 3            | 4                                |                                        |