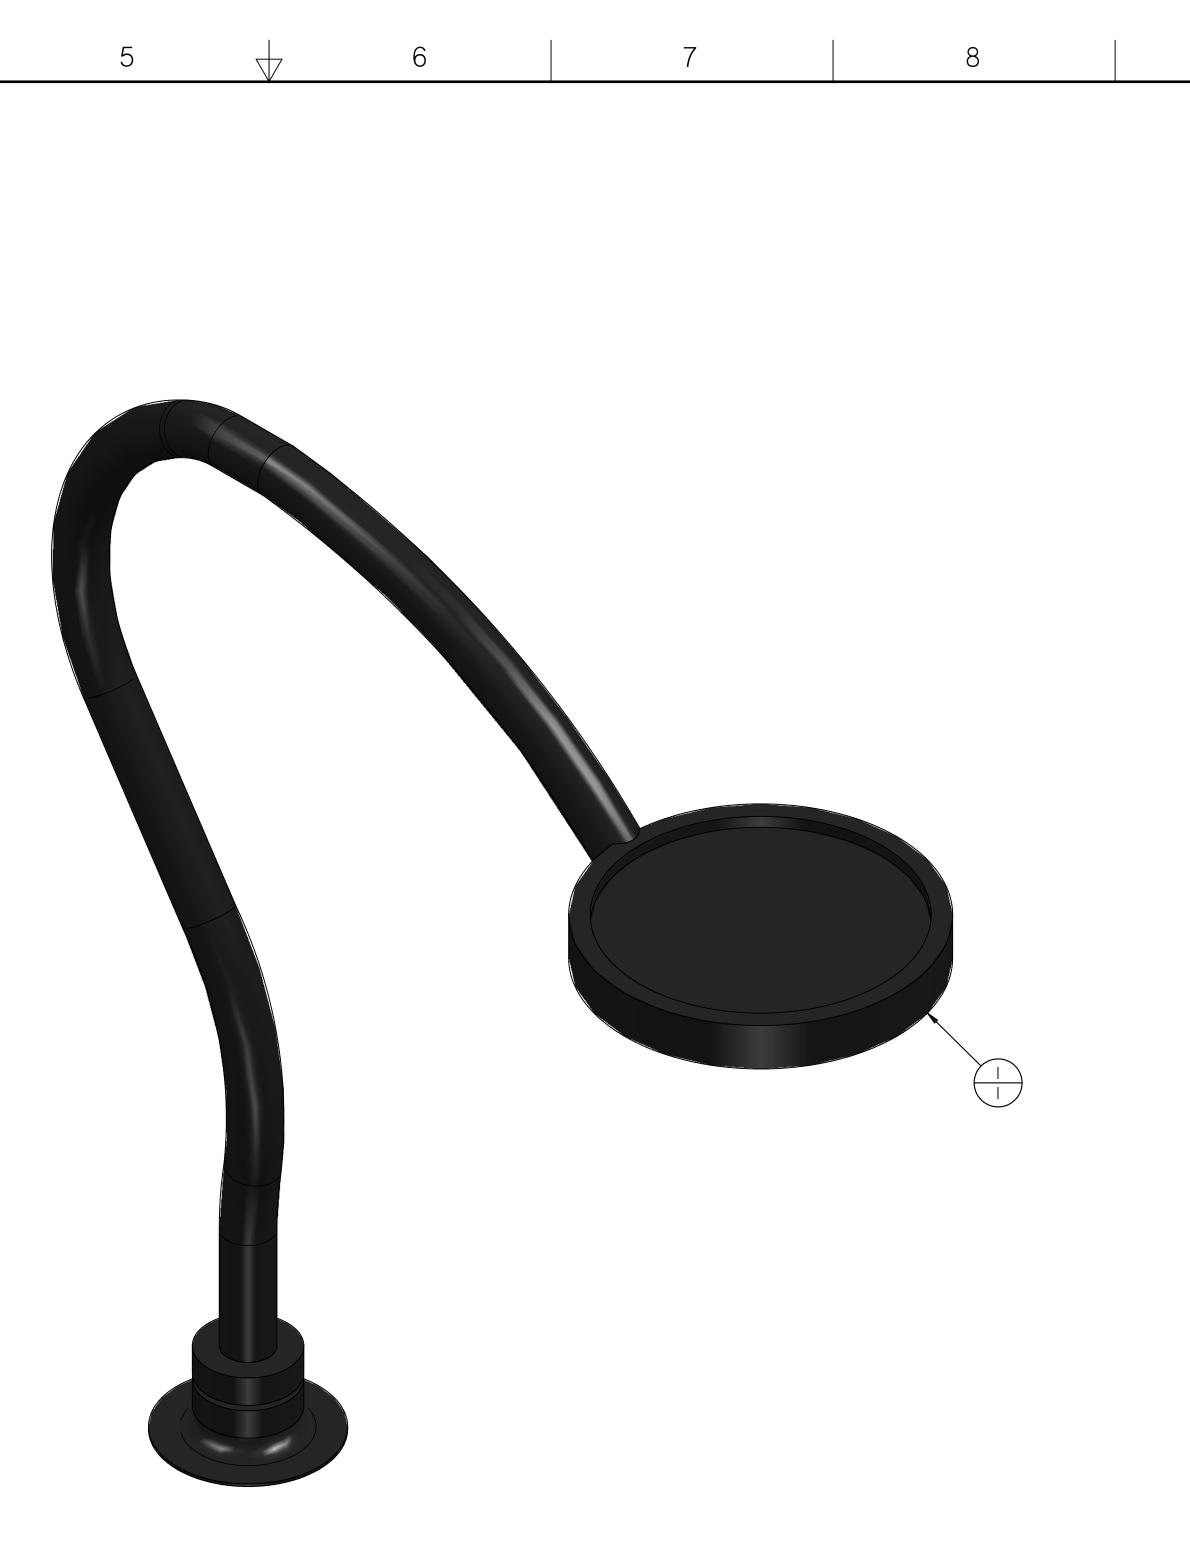

| 5                                          | $\downarrow$ | 6                   | 7 | 8 |  |
|--------------------------------------------|--------------|---------------------|---|---|--|
|                                            | 5 4.000 2X   | MAGNIFICATION GLASS |   |   |  |
| RM IS BENDABLE/POSIT<br>AND 24'' IN LENGTH | TIONABLE     |                     |   |   |  |

| MATERIAL:<br>RM0402, ROD, AL, I'' DIA, 6061 | DRAWN TO<br>SRD ANGLE<br>PROJECTION |
|---------------------------------------------|-------------------------------------------------------------------------------------------------------------------------------------------------------------------------------------------------------------------------------------------------------------------------------------------------------------------------------------------------------------------------------------------------------------------------------------------------------------------------------------------------------------------------------------------------------------------------------------------------------------------------------------------------------------------------------------------------------------------------------------------------------------------------------------------------------------------------------------------------------------------------------------------------------------------------------------------------------------------------------------------------------------------------------------------------------------------------------------------------------------------------------------------------------------------------------------------------------------------------------------------------------------------------------------------------------------------------------------------------------------------------------------------------------------------------------------------------------------------------------------------------------------------------------------------------------------------------------------------------------------------------------------------------------------------------------------------------------------------------------------------------------------------------------------------------------------------------------------------------------------------------------------------------------------------------------------------------------------------------------------------------------------------------------------------------------------------------------------------------------------------------------------------------------------------------------------------------------------------------------------------------------------------------------------------------------------------------|
| 7                                           | 8 9                                                                                                                                                                                                                                                                                                                                                                                                                                                                                                                                                                                                                                                                                                                                                                                                                                                                                                                                                                                                                                                                                                                                                                                                                                                                                                                                                                                                                                                                                                                                                                                                                                                                                                                                                                                                                                                                                                                                                                                                                                                                                                                                                                                                                                                                                                                     |

|           | I                       | 2            |                      | 3            | 4                                | .                                      |
|-----------|-------------------------|--------------|----------------------|--------------|----------------------------------|----------------------------------------|
|           |                         |              |                      |              |                                  |                                        |
| А         |                         |              |                      |              |                                  |                                        |
|           |                         |              |                      |              |                                  |                                        |
| В         |                         |              |                      |              |                                  |                                        |
|           |                         |              |                      |              |                                  |                                        |
| С         |                         |              |                      |              |                                  |                                        |
| C         |                         |              |                      |              |                                  |                                        |
|           |                         |              |                      |              |                                  |                                        |
| D         |                         |              |                      |              |                                  |                                        |
| $\square$ |                         |              |                      |              |                                  |                                        |
| E         |                         |              |                      |              |                                  |                                        |
|           |                         |              |                      |              |                                  |                                        |
| F         |                         |              |                      |              |                                  |                                        |
|           |                         |              |                      |              |                                  |                                        |
| G         |                         |              |                      |              |                                  |                                        |
|           |                         |              |                      |              |                                  |                                        |
|           |                         |              |                      |              |                                  | [<br>ī⊤                                |
| Н         | ltem Quantity<br>Number | File Name    | Title                |              | Material                         | TF<br>PF<br>MG<br>OF<br>IT<br>SL<br>PE |
|           |                         | MB1029-A.par | 2X Quick Coupler Bas | se Magnifier | RM0402, ROD, AL, I" DIA,<br>6061 | SU PE                                  |
|           |                         | 2            |                      | 3            | 4                                |                                        |