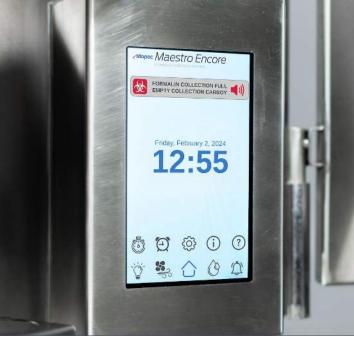

### Performance

- This feature connects to the facility's Building Management System to inform the appropriate parties that the grossing station has an alert condition
- BMS output triggering is setup in the Notifications Setting Page in the touchscreen panel