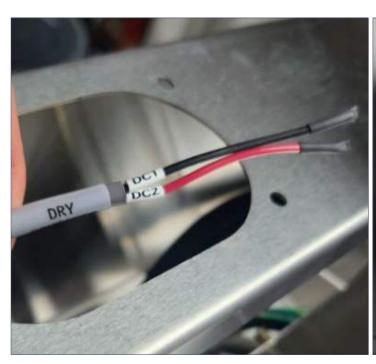

# Compatibility

- Compatible with all Maestro and Maestro Encore grossing stations
- Maestro Encore units have this option integrated into the wiring harness and labeled "DRY CONTACTS DC1/DC2)"