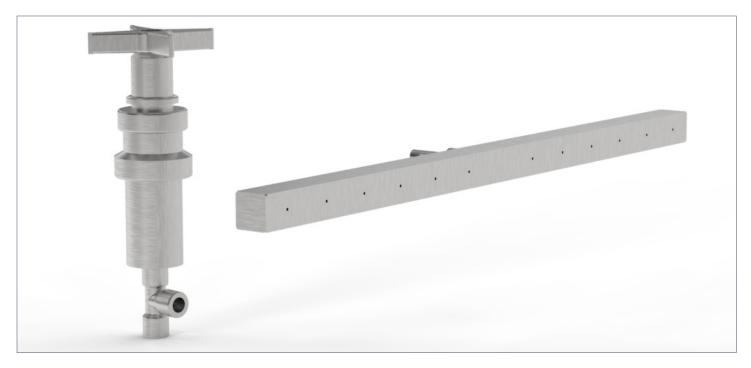

#### Construction

- Designed to be a rinse bar for the work surface of your grossing station.
- Mounts on the end of the work surface opposite the sink to help wash the surface down.
- Includes a rinse bar, mixing valve for temperature control, and a flow control valve.

#### **Materials**

- Rinse Bar: 304 stainless steel construction with #4 finish
- Fixtures and Hardware: chromeplated brass

### **Dimensions**

• Rinse Bar: 16.3" L x .75" W x .75" H