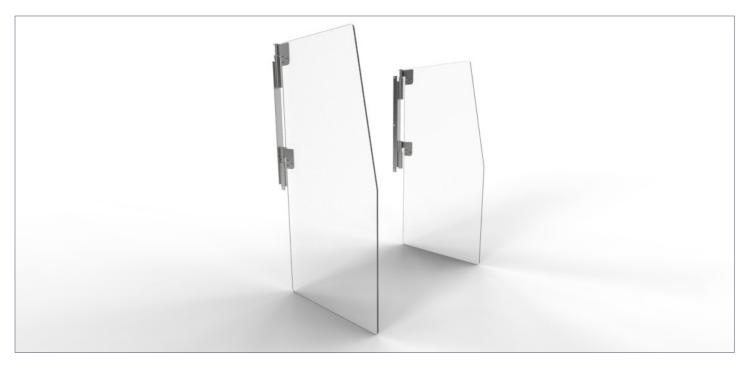

### Construction

- Designed to mount on the outside edges of a Maestro or Maestro Encore grossing station
- Built to block outside disturbances, channel fumes into the grossing station vent grille, and act as splash guards
- · Can be easily removed or replaced

### **Materials**

- Brackets: 304 stainless steel construction with #4 finish
- · Hardware: 304 stainless steel
- · Shields: clear polycarbonate

#### **Dimensions**

· 20" W x 36.2" H x .25" Thick