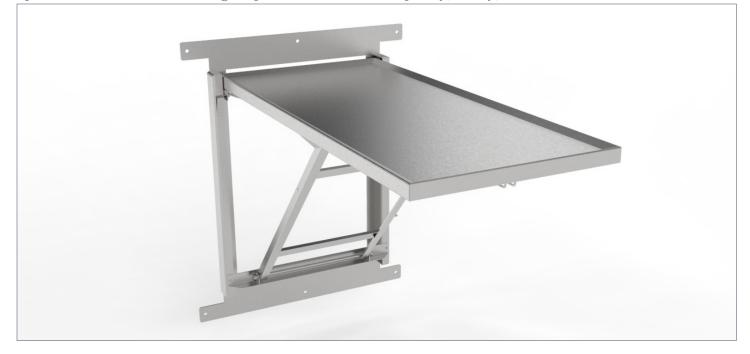

# Fold-Up Wall-Mount Table

Maximize efficiency without sacrificing functionality with the Mopec CD400 Fold–Up Wall–Mounted Table. Designed for compact workspaces, this durable stainless steel table provides a sturdy, easy–to–clean surface for a variety of applications. When not in use, it conveniently folds up against the wall, freeing up valuable space. Ideal for environments with limited space, the CD400 ensures seamless workflow optimization while maintaining Mopec's commitment to quality, safety, and innovation.

## Performance

- $\cdot$  One-handed operation
- Compact work area
- Marine edge for fluid control
- Release handle unlocks table from a folded position to a 90° horizontal position

## Dimensions

Mopec

• 45.1" L x 20" W x 34.5" H