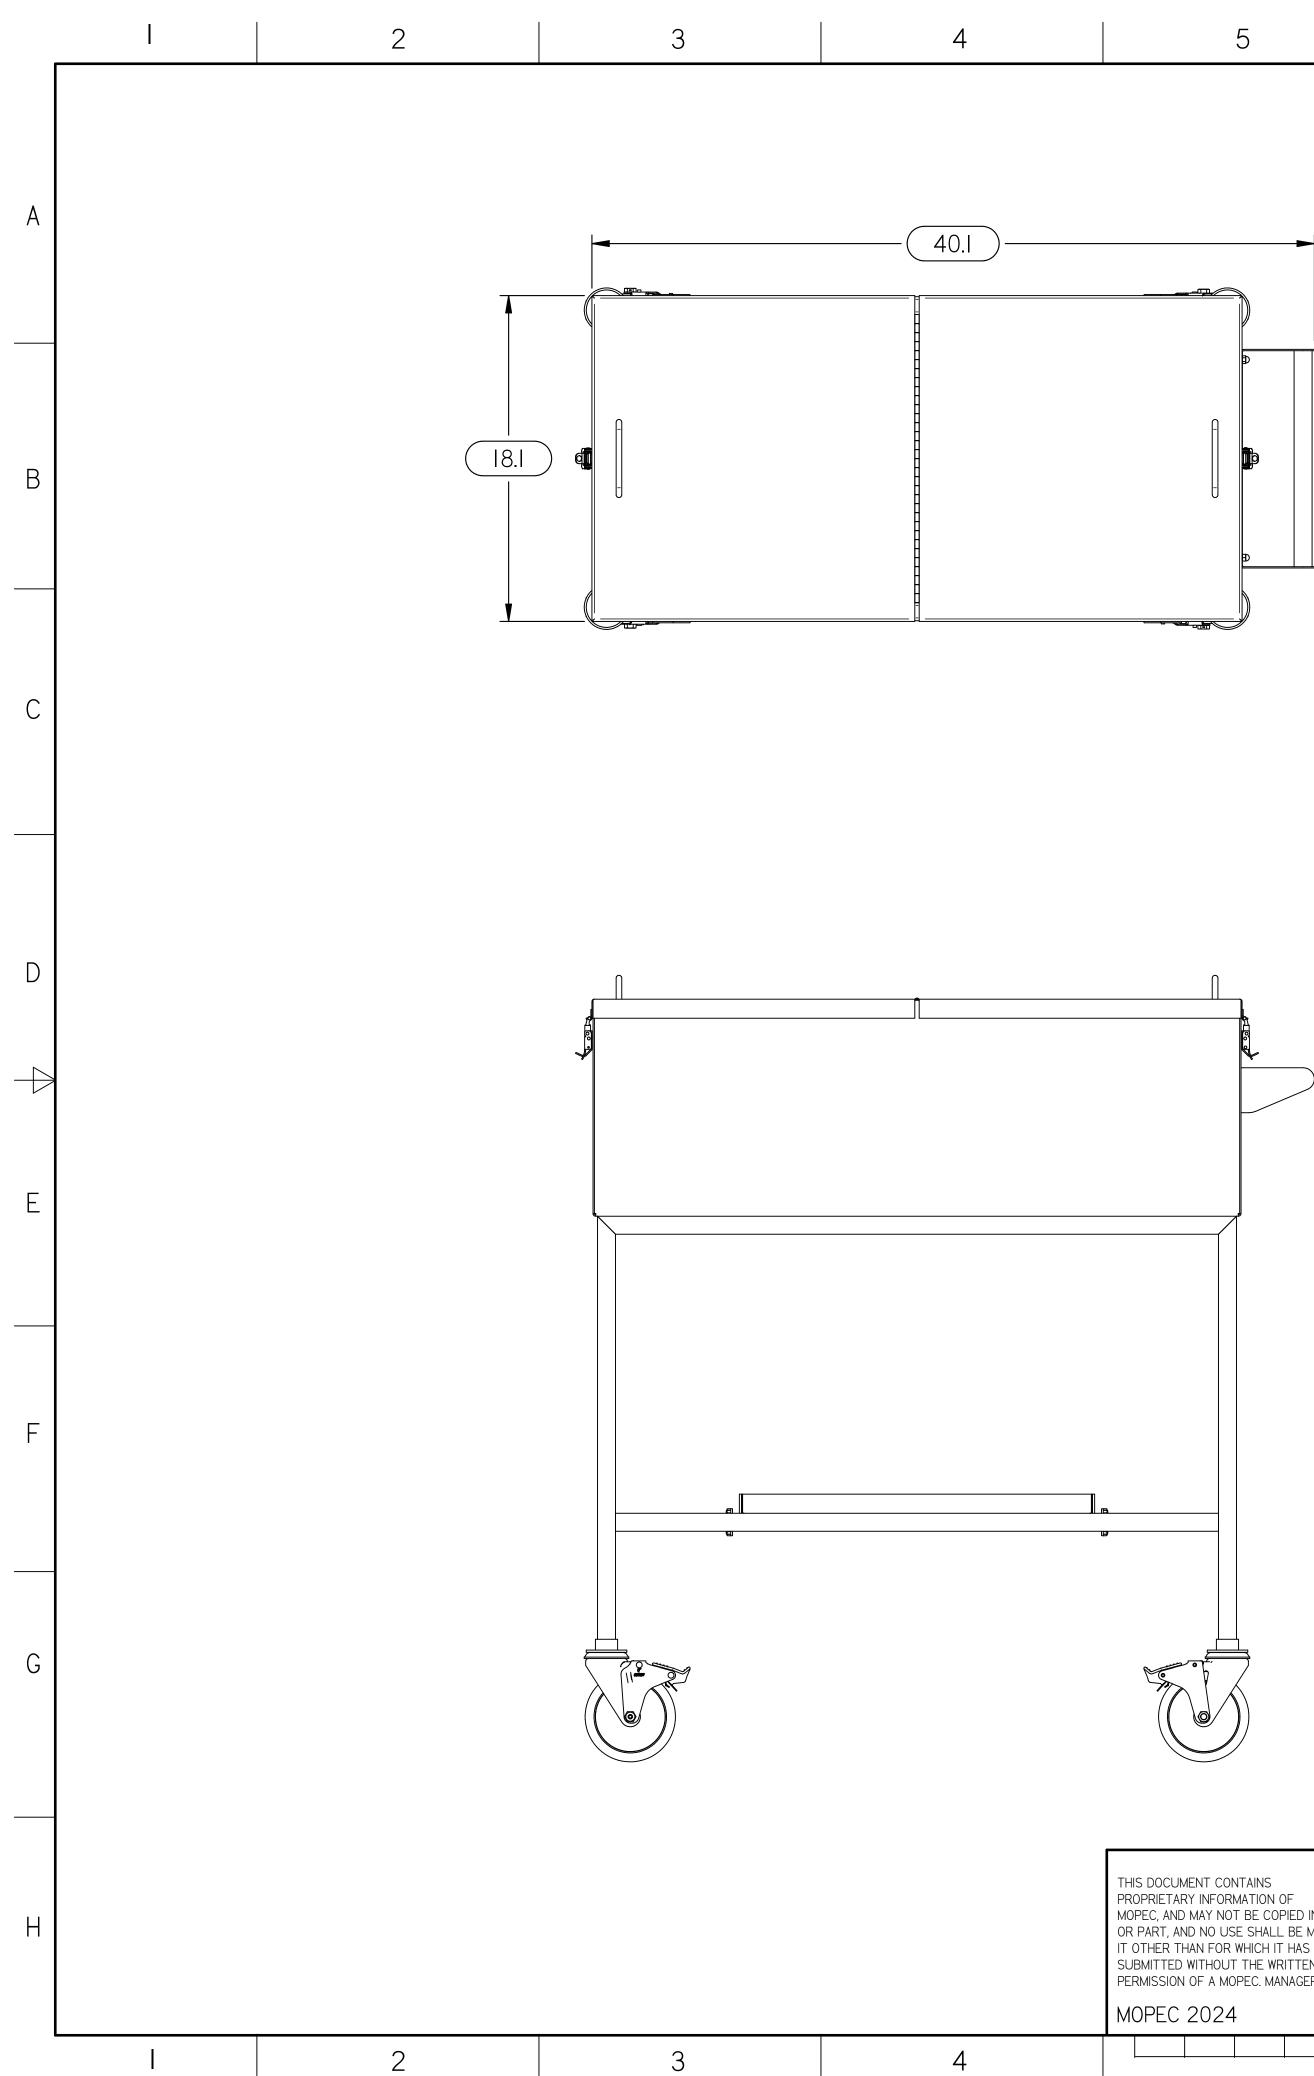

| 5 |            | 6 | 7 | Q |  |
|---|------------|---|---|---|--|
| 5 | $\sqrt{7}$ | 0 | / | 0 |  |
|   | V          |   |   |   |  |
|   |            |   |   |   |  |

| THIS DOCUMENT CONTAINS<br>PROPRIETARY INFORMATION OF<br>MOPEC, AND MAY NOT BE COPIED IN WHOLE<br>OR PART, AND NO USE SHALL BE MADE OF<br>TOTHER THAN FOR WHICH IT HAS BEEN<br>SUBMITTED WITHOUT THE WRITTEN<br>PERMISSION OF A MOPEC. MANAGER | UNLESS OTHERWISE SPECIFIED:<br>ALL DIMENSIONS IN INCHES<br>TOLERANCES<br>0.0 ± 0.1 in<br>0.00 ± 0.05 in<br>0.000 ± 0.010 in<br>ANGLES ±0.5°<br>BREAK ALL CORNERS 0.063 X 45°<br>ALL FILLET RADII R0.063 /0.125 in<br>INSPECT OVAL DIMENSIONS |   | DRAWN TO<br>3RD ANGLE<br>PROJECTION | DRAWN BY:<br>DATE: B. LAY<br>I/20/2<br>CHECKED BY:<br>DATE: I/20/2<br>APPROVED BY:<br>DATE: M.MCCI<br>I/20/2 |
|-----------------------------------------------------------------------------------------------------------------------------------------------------------------------------------------------------------------------------------------------|----------------------------------------------------------------------------------------------------------------------------------------------------------------------------------------------------------------------------------------------|---|-------------------------------------|--------------------------------------------------------------------------------------------------------------|
|                                                                                                                                                                                                                                               |                                                                                                                                                                                                                                              | 7 | 8                                   |                                                                                                              |