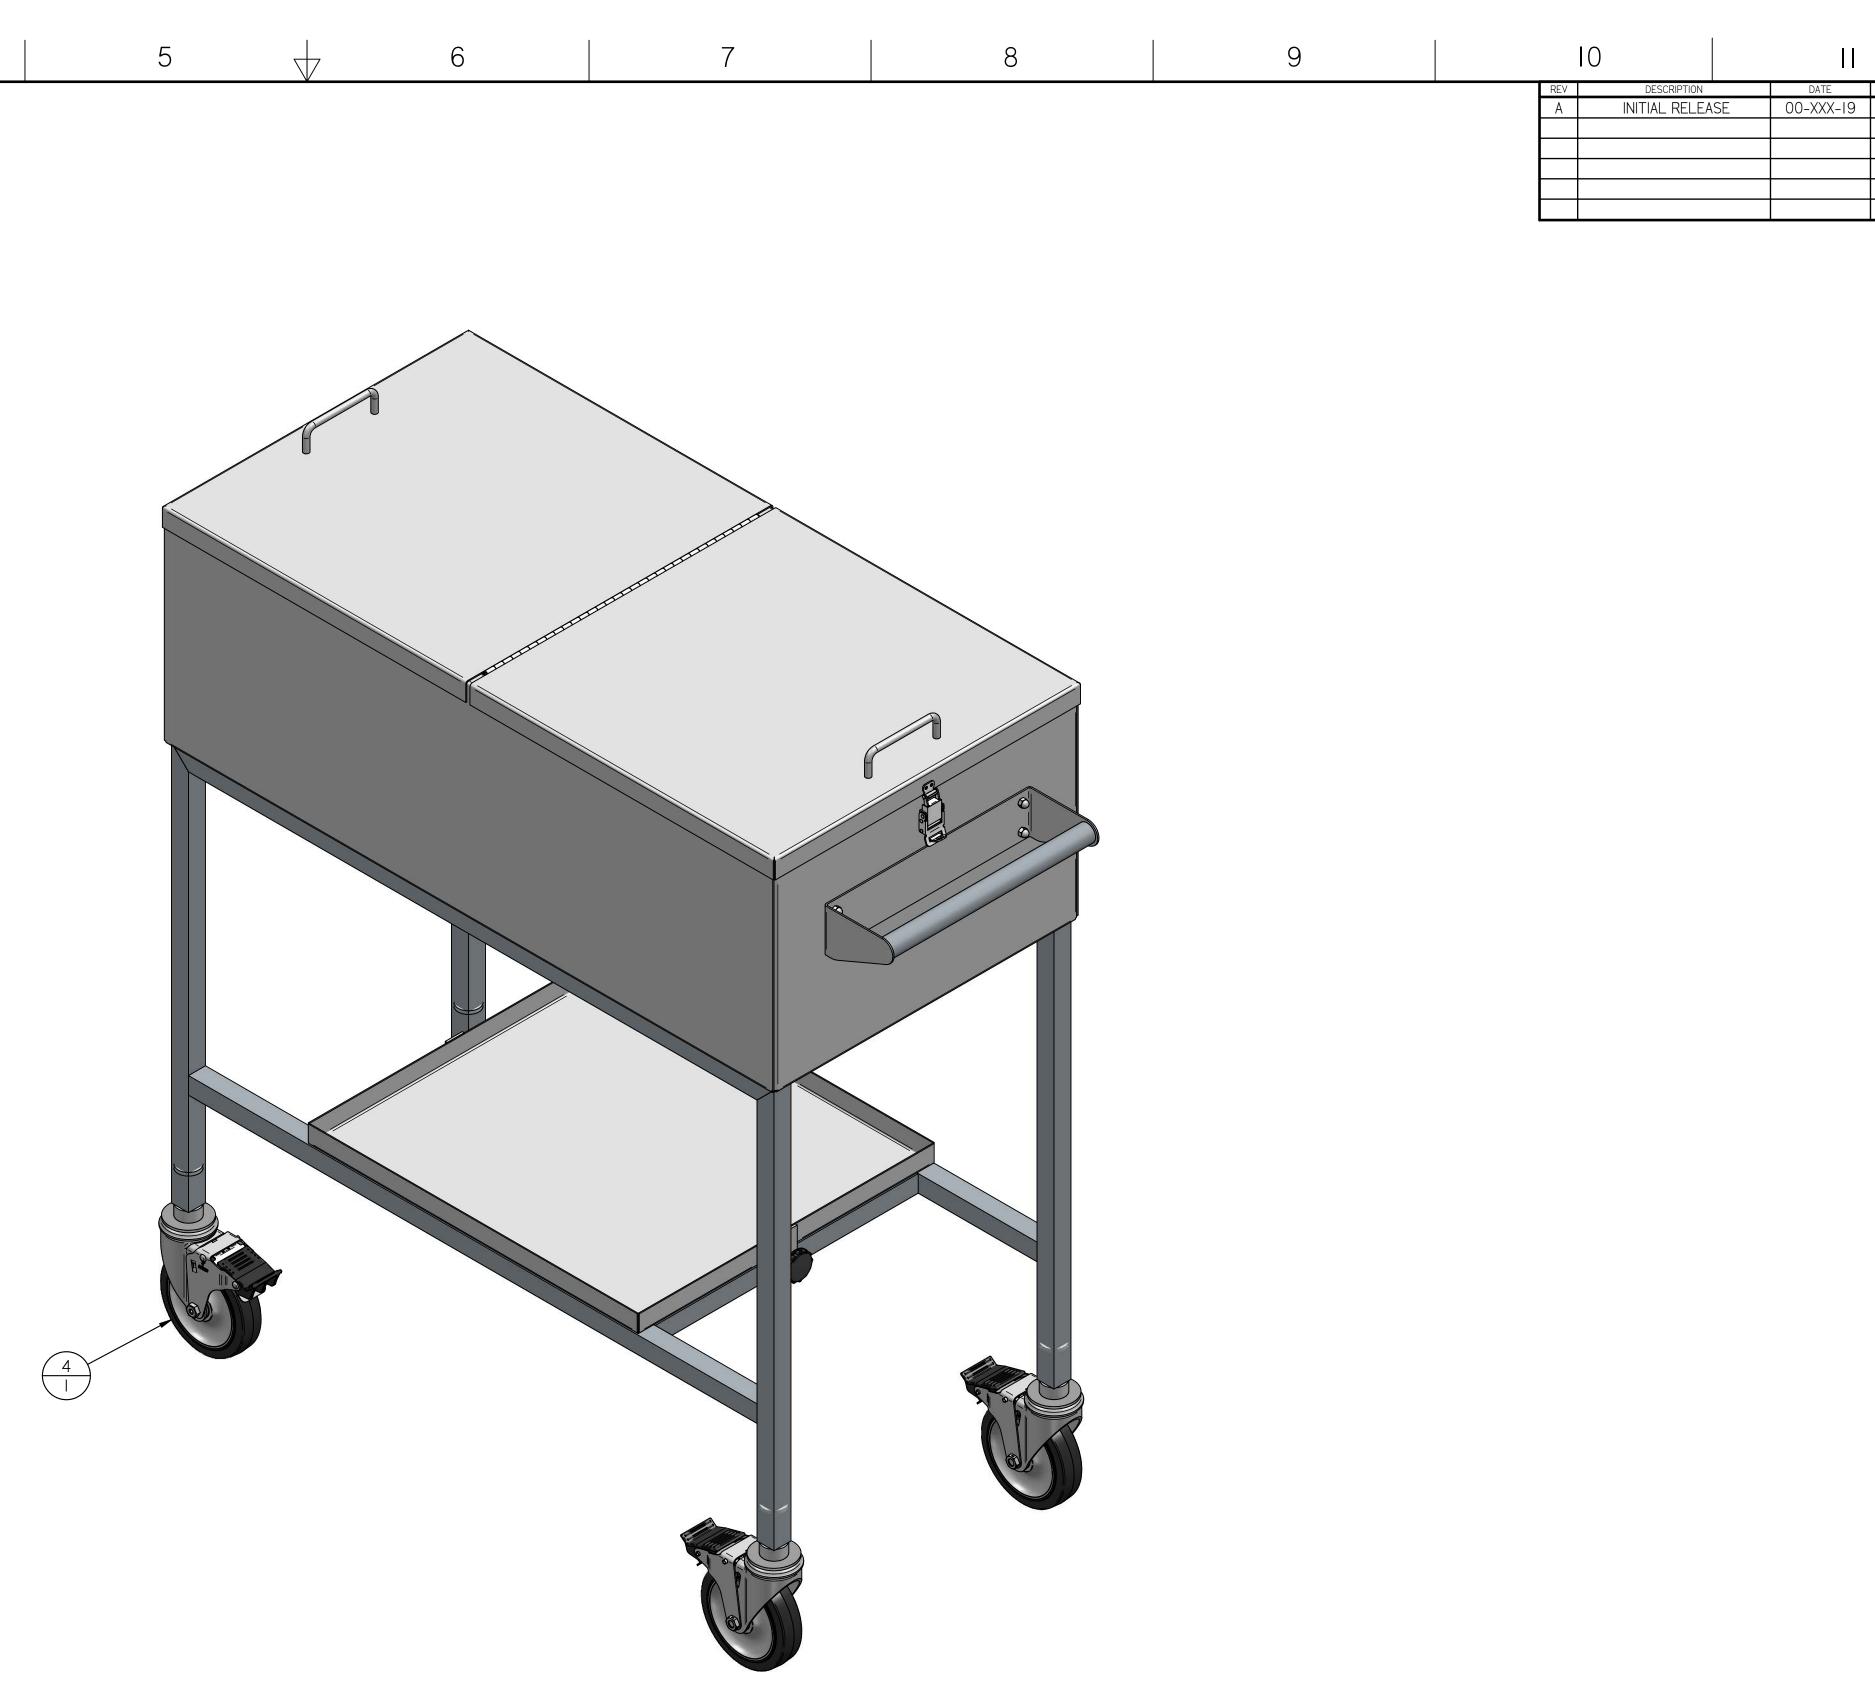

| 5 |            | 6 | 7 | Q |  |
|---|------------|---|---|---|--|
| 5 | $\sqrt{7}$ | 0 | / | 0 |  |
|   | V          |   |   |   |  |
|   |            |   |   |   |  |

| THIS DOCUMENT CONTAINS<br>PROPRIETARY INFORMATION OF<br>MOPEC, AND MAY NOT BE COPIED IN WHOLE<br>OR PART, AND NO USE SHALL BE MADE OF<br>TOTHER THAN FOR WHICH IT HAS BEEN<br>SUBMITTED WITHOUT THE WRITTEN<br>PERMISSION OF A MOPEC. MANAGER | UNLESS OTHERWISE SPECIFIED:<br>ALL DIMENSIONS IN INCHES<br>TOLERANCES<br>0.0 ± 0.1 in<br>0.00 ± 0.05 in<br>0.000 ± 0.010 in<br>ANGLES ±0.5°<br>BREAK ALL CORNERS 0.063 X 45°<br>ALL FILLET RADII R0.063 /0.125 in<br>INSPECT OVAL DIMENSIONS |   | DRAWN TO<br>3RD ANGLE<br>PROJECTION | DRAWN BY:<br>DATE: B. LAY<br>I/20/2<br>CHECKED BY:<br>DATE: I/20/2<br>APPROVED BY:<br>DATE: M.MCCI<br>I/20/2 |
|-----------------------------------------------------------------------------------------------------------------------------------------------------------------------------------------------------------------------------------------------|----------------------------------------------------------------------------------------------------------------------------------------------------------------------------------------------------------------------------------------------|---|-------------------------------------|--------------------------------------------------------------------------------------------------------------|
|                                                                                                                                                                                                                                               |                                                                                                                                                                                                                                              | 7 | 8                                   |                                                                                                              |