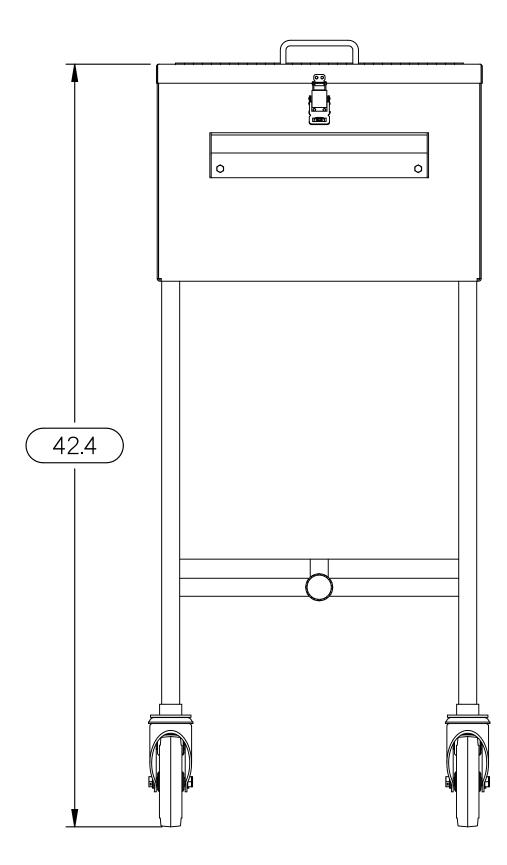

| 5 |            | 6 | 7 | Q |  |
|---|------------|---|---|---|--|
| 5 | $\sqrt{7}$ | 0 | / | 0 |  |
|   | V          |   |   |   |  |
|   |            |   |   |   |  |

| THIS DOCUMENT CONTAINS<br>PROPRIETARY INFORMATION OF<br>MOPEC, AND MAY NOT BE COPIED IN WHOLE<br>OR PART, AND NO USE SHALL BE MADE OF<br>TOTHER THAN FOR WHICH IT HAS BEEN<br>SUBMITTED WITHOUT THE WRITTEN<br>PERMISSION OF A MOPEC. MANAGER | UNLESS OTHERWISE SPECIFIED:<br>ALL DIMENSIONS IN INCHES<br>TOLERANCES<br>0.0 ± 0.1 in<br>0.00 ± 0.05 in<br>0.000 ± 0.010 in<br>ANGLES ±0.5°<br>BREAK ALL CORNERS 0.063 X 45°<br>ALL FILLET RADII R0.063 /0.125 in<br>INSPECT OVAL DIMENSIONS |   | DRAWN TO<br>3RD ANGLE<br>PROJECTION | DRAWN BY:<br>DATE: B. LAY<br>I/20/2<br>CHECKED BY:<br>DATE: I/20/2<br>APPROVED BY:<br>DATE: M.MCCI<br>I/20/2 |
|-----------------------------------------------------------------------------------------------------------------------------------------------------------------------------------------------------------------------------------------------|----------------------------------------------------------------------------------------------------------------------------------------------------------------------------------------------------------------------------------------------|---|-------------------------------------|--------------------------------------------------------------------------------------------------------------|
|                                                                                                                                                                                                                                               |                                                                                                                                                                                                                                              | 7 | 8                                   |                                                                                                              |