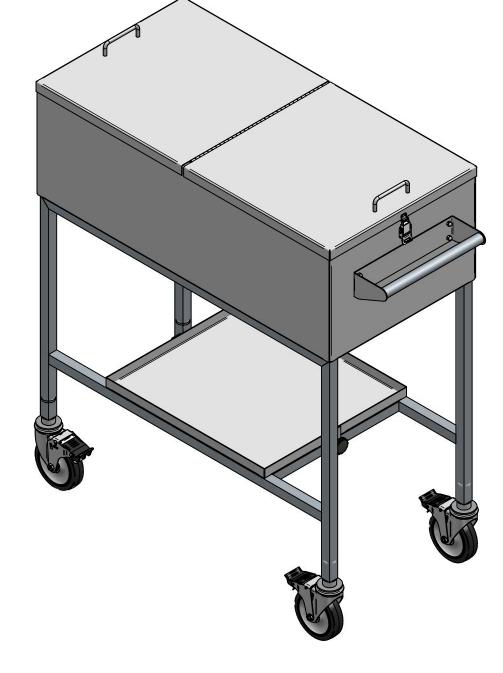

| 5 |            | 6 | 7 | Q |  |
|---|------------|---|---|---|--|
| 5 | $\sqrt{7}$ | 0 | / | 0 |  |
|   | V          |   |   |   |  |
|   |            |   |   |   |  |

| THIS DOCUMENT CONTAINS<br>PROPRIETARY INFORMATION OF<br>MOPEC, AND MAY NOT BE COPIED IN WHOLE<br>OR PART, AND NO USE SHALL BE MADE OF<br>TOTHER THAN FOR WHICH IT HAS BEEN<br>SUBMITTED WITHOUT THE WRITTEN<br>PERMISSION OF A MOPEC. MANAGER | UNLESS OTHERWISE SPECIFIED:<br>ALL DIMENSIONS IN INCHES<br>TOLERANCES<br>0.0 ± 0.1 in<br>0.00 ± 0.05 in<br>0.000 ± 0.010 in<br>ANGLES ±0.5°<br>BREAK ALL CORNERS 0.063 X 45°<br>ALL FILLET RADII R0.063 /0.125 in<br>INSPECT OVAL DIMENSIONS |   | DRAWN TO<br>3RD ANGLE<br>PROJECTION | DRAWN BY:<br>DATE: B. LAY<br>I/20/2<br>CHECKED BY:<br>DATE: I/20/2<br>APPROVED BY:<br>DATE: M.MCCI<br>I/20/2 |
|-----------------------------------------------------------------------------------------------------------------------------------------------------------------------------------------------------------------------------------------------|----------------------------------------------------------------------------------------------------------------------------------------------------------------------------------------------------------------------------------------------|---|-------------------------------------|--------------------------------------------------------------------------------------------------------------|
|                                                                                                                                                                                                                                               |                                                                                                                                                                                                                                              | 7 | 8                                   |                                                                                                              |