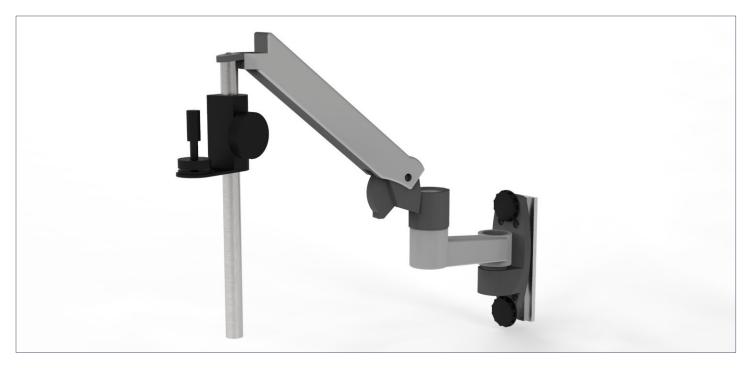

### Construction

- Track-mountable articulating arm for vertical and horizontal adjustability designed to hold PathCam Micron Camera
- Threaded knobs vertically adjust arm mount along entire mounted track length

## **Dimensions**

- · Articulating Camera arm:
  - 16.1" H x 17.9" 22.3" L (depending on arm extension)
  - 180° of sweep and 13" of lift
- Focusing wheel adjusts camera mount vertically 10" on post
- Camera mount rotates 360° around post with locking set screw
- Ball and socket type peg allows for up to 45° of adjustable lateral viewing angles
- Rigid vertical peg provides a dedicated straight-on view