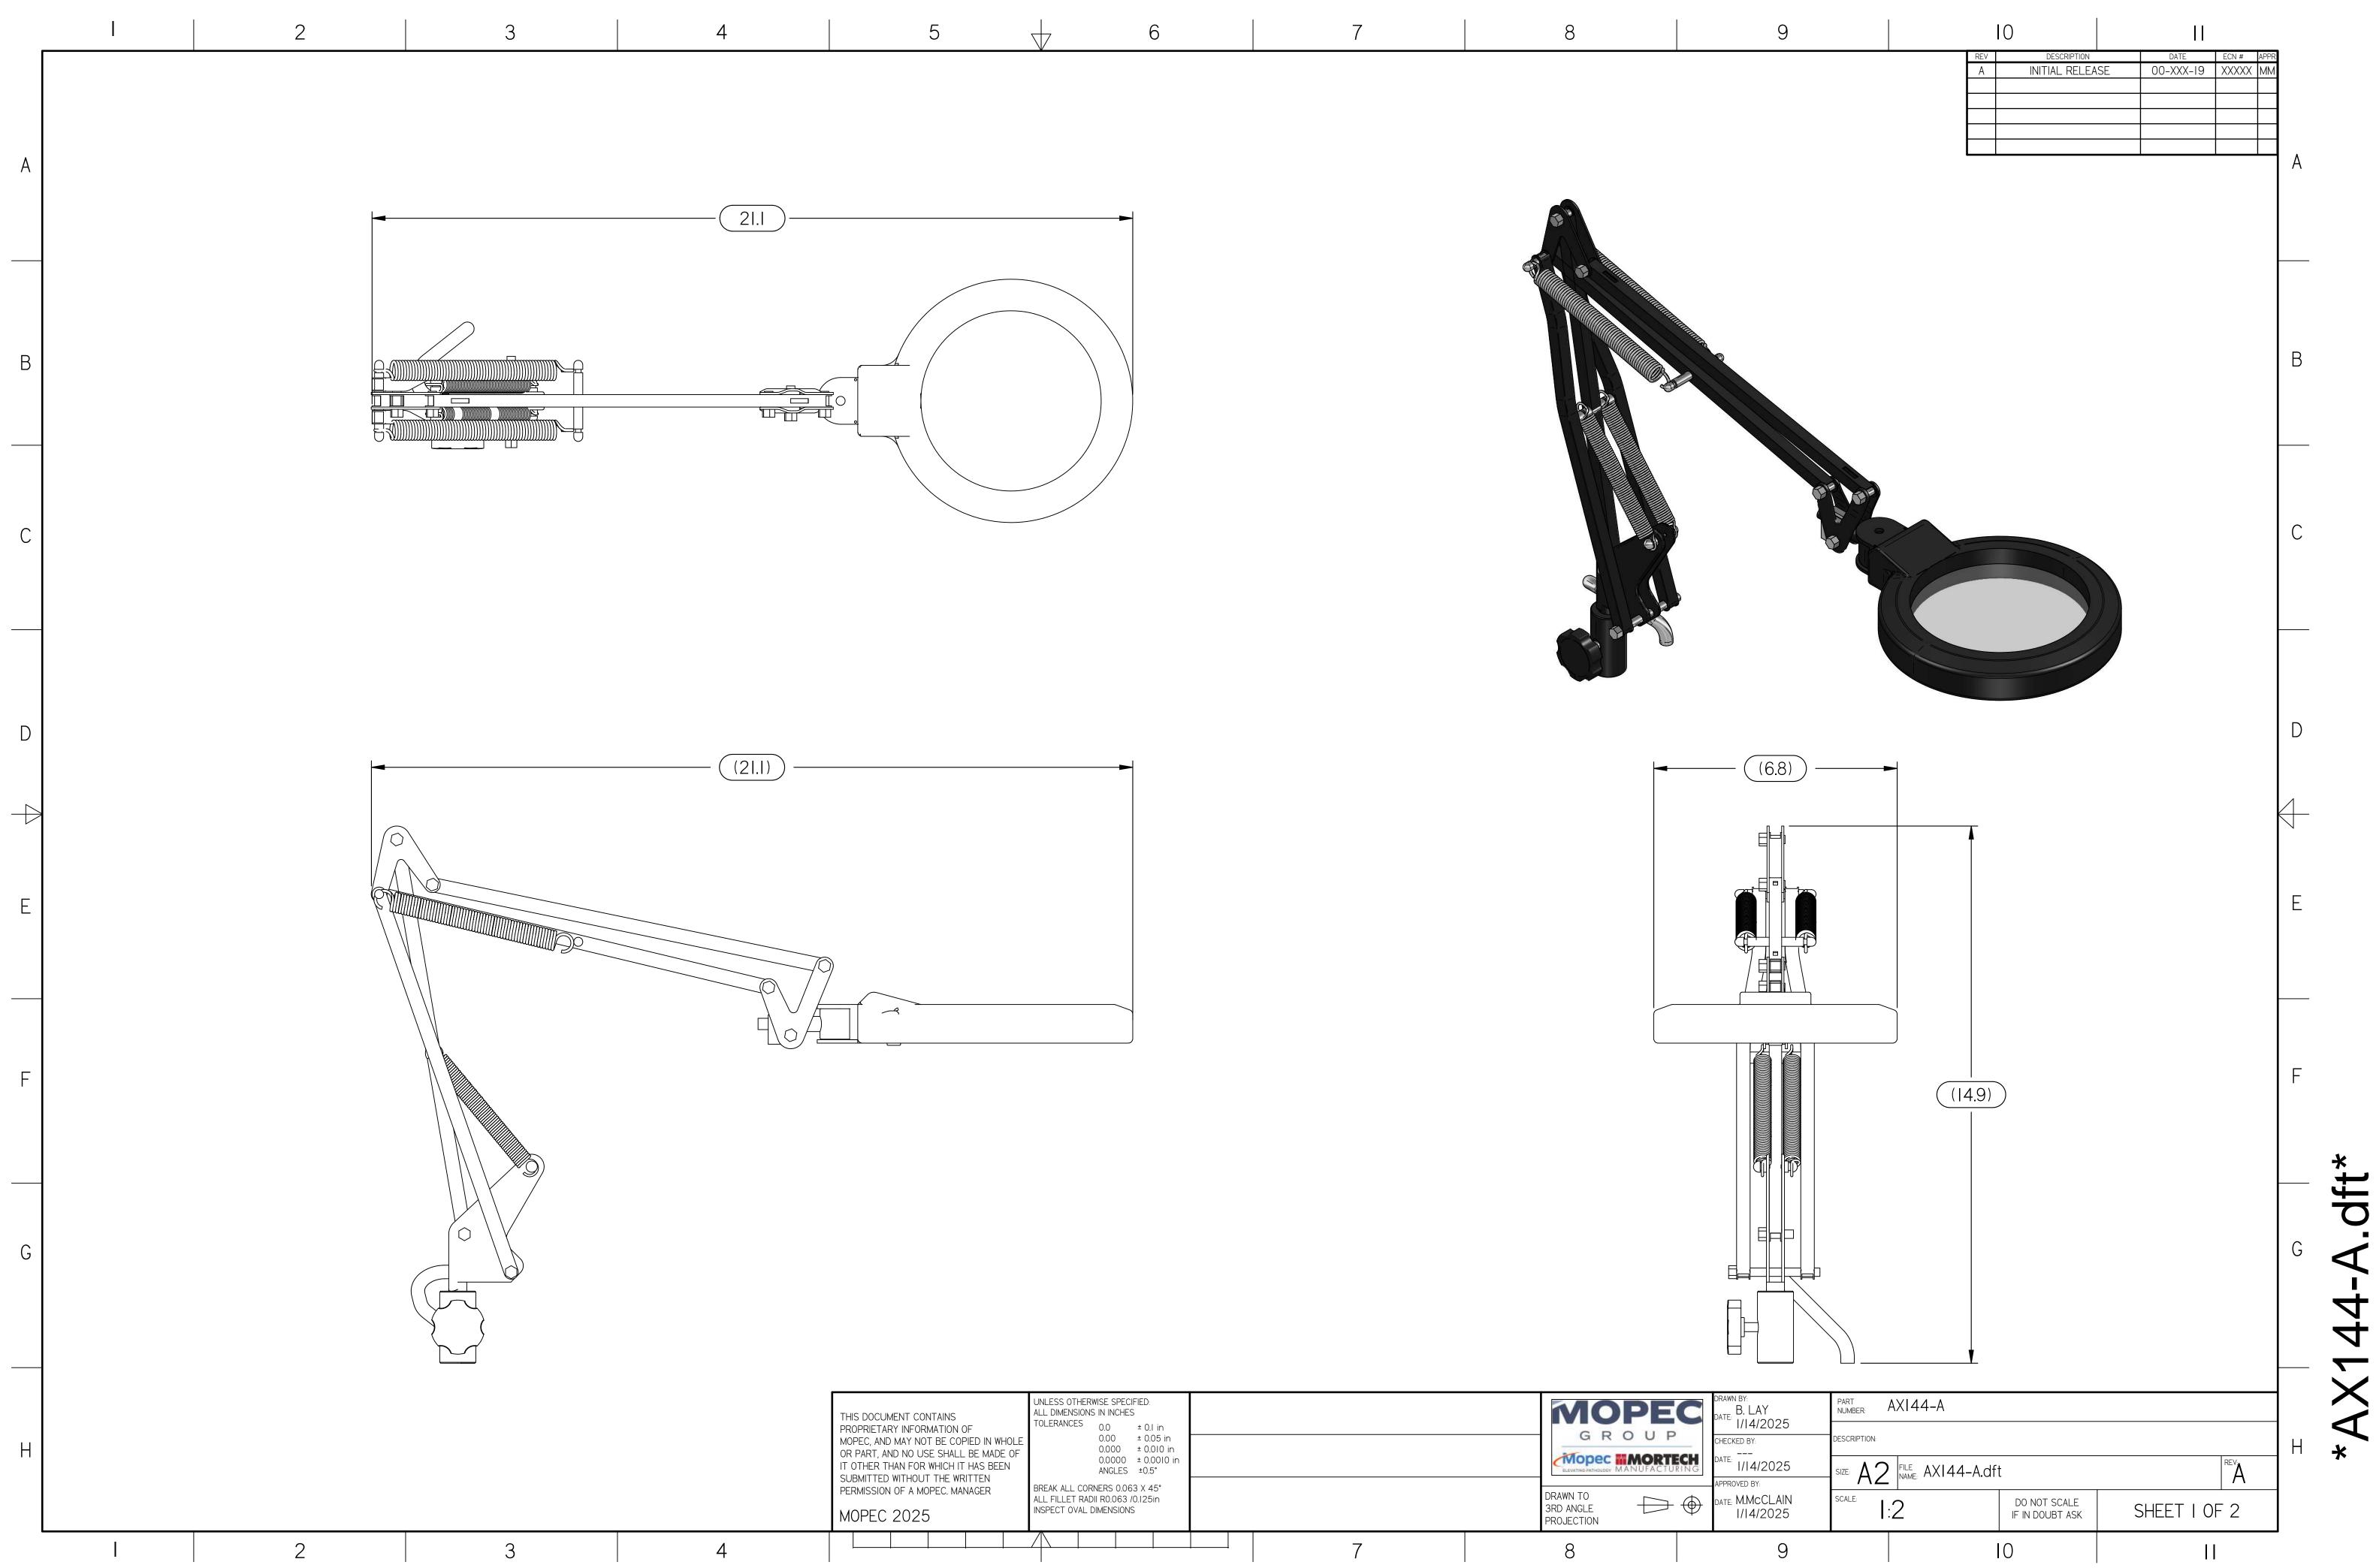

|   | I         |   |   | 1 |
|---|-----------|---|---|---|
| 5 |           | 6 | 7 | 8 |
| 0 | $\bigvee$ | 0 |   |   |
|   |           |   |   |   |

|   |             | l        |            | 2 |       | 3 |                                             | 4        |
|---|-------------|----------|------------|---|-------|---|---------------------------------------------|----------|
|   |             |          |            |   |       |   |                                             |          |
| A |             |          |            |   |       |   |                                             |          |
|   |             |          |            |   |       |   |                                             |          |
|   |             |          |            |   |       |   |                                             |          |
|   |             |          |            |   |       |   |                                             |          |
| В |             |          |            |   |       |   |                                             |          |
|   |             |          |            |   |       |   |                                             |          |
|   |             |          |            |   |       |   |                                             |          |
| С |             |          |            |   |       |   |                                             |          |
|   |             |          |            |   |       |   |                                             |          |
|   |             |          |            |   |       |   |                                             |          |
| D |             |          |            |   |       |   |                                             |          |
| ~ |             |          |            |   |       |   |                                             |          |
|   |             |          |            |   |       |   |                                             |          |
| E |             |          |            |   |       |   |                                             |          |
|   |             |          |            |   |       |   |                                             |          |
|   |             |          |            |   |       |   |                                             |          |
| F |             |          |            |   |       |   |                                             |          |
|   |             |          |            |   |       |   |                                             |          |
|   |             |          |            |   |       |   |                                             |          |
| G |             |          |            |   |       |   |                                             |          |
|   |             |          |            |   |       |   |                                             |          |
|   |             |          |            |   |       |   |                                             |          |
|   |             |          |            |   |       |   |                                             |          |
| H | ltem Number | Quantity | File Name  |   | Title |   | Material                                    | Revision |
|   |             |          | PM0092.par |   |       |   | RM0664, SHT, AL., 7G<br>48" X 120" 6061-T-6 | 5        |
|   |             | I        |            | 2 |       | 3 |                                             | 4        |

| 5 | $\checkmark$ | 6 | 7 | 8 |   |
|---|--------------|---|---|---|---|
|   | ¥            |   |   |   | I |
|   |              |   |   |   |   |
|   |              |   |   |   |   |
|   |              |   |   |   |   |
|   |              |   |   |   |   |
|   |              |   |   |   |   |
|   |              |   |   |   |   |
|   |              |   |   |   |   |
|   |              |   |   |   |   |
|   |              |   |   |   |   |
|   |              |   |   |   |   |
|   |              |   |   |   |   |
|   |              |   |   |   |   |
|   |              |   |   |   |   |
|   |              |   |   |   |   |
|   |              |   |   |   |   |
|   |              |   |   |   |   |
|   |              |   |   |   |   |
|   |              |   | • |   |   |
|   | 6            |   |   |   |   |
|   |              |   |   |   |   |
|   |              |   |   |   |   |
|   |              |   |   |   |   |
|   |              |   |   |   |   |
|   |              |   |   | - |   |

| THIS DOCUMENT CONTAINS<br>PROPRIETARY INFORMATION OF<br>MOPEC, AND MAY NOT BE COPIED IN WHOLE<br>OR PART, AND NO USE SHALL BE MADE OF<br>T OTHER THAN FOR WHICH IT HAS BEEN<br>SUBMITTED WITHOUT THE WRITTEN<br>PERMISSION OF A MOPEC. MANAGER | UNLESS OTHERWISE SPECIFIED:<br>ALL DIMENSIONS IN INCHES<br>TOLERANCES<br>0.0 ± 0.1 in<br>0.00 ± 0.05 in<br>0.000 ± 0.010 in<br>ANGLES ±0.5°<br>BREAK ALL CORNERS 0.063 X 45°<br>ALL FILLET RADII R0.063 /0.125 in<br>INSPECT OVAL DIMENSIONS |   | DRAWN TO<br>3RD ANGLE<br>PROJECTION | DRAWN I<br>DATE: [<br>CHECKE<br>DATE: [<br>APPROV<br>DATE: N<br>I |
|------------------------------------------------------------------------------------------------------------------------------------------------------------------------------------------------------------------------------------------------|----------------------------------------------------------------------------------------------------------------------------------------------------------------------------------------------------------------------------------------------|---|-------------------------------------|-------------------------------------------------------------------|
|                                                                                                                                                                                                                                                |                                                                                                                                                                                                                                              | 7 | 8                                   |                                                                   |