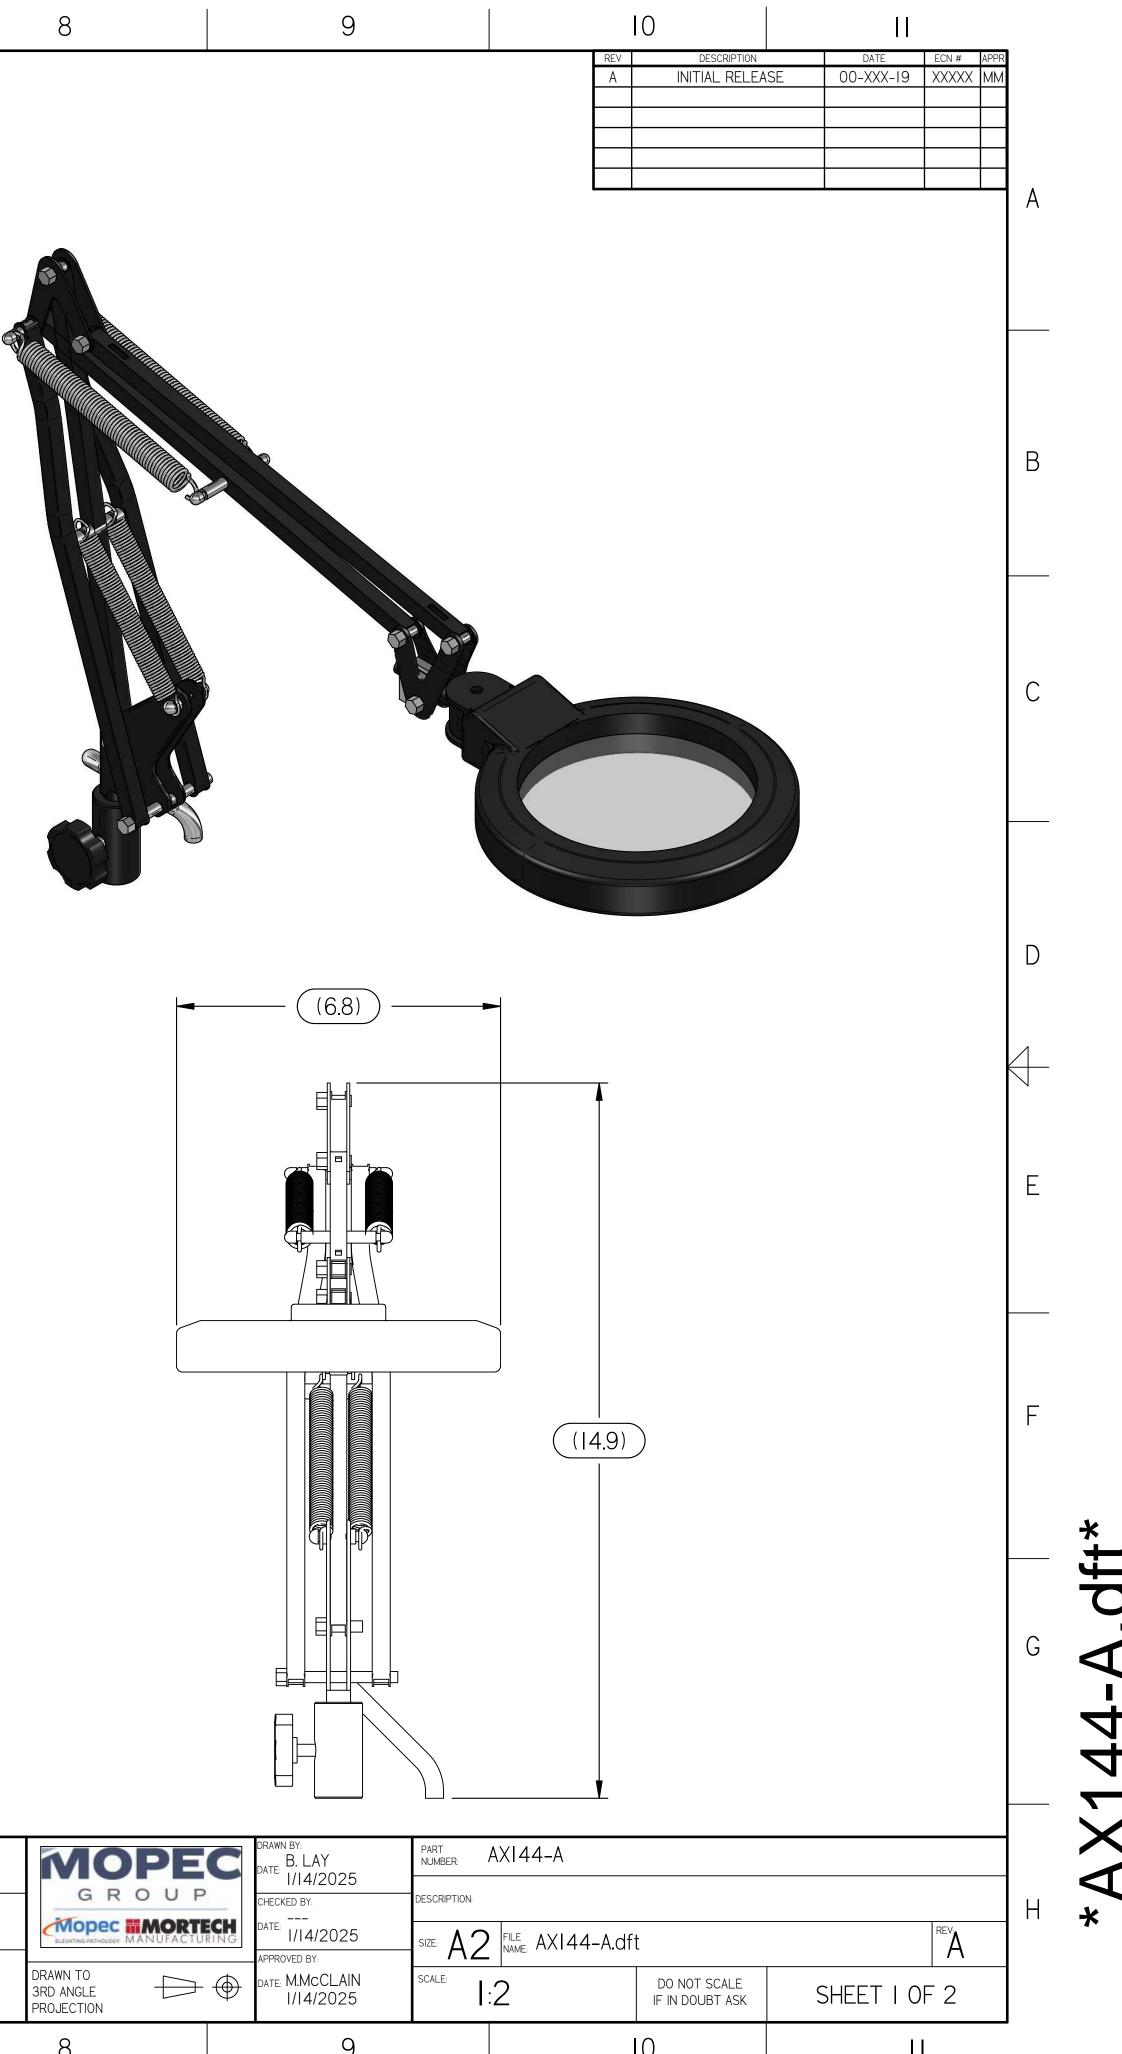

|   | I         |   |   | 1 |
|---|-----------|---|---|---|
| 5 |           | 6 | 7 | 8 |
| 0 | $\bigvee$ | 0 |   |   |
|   |           |   |   |   |

|   |             | l        |            | 2 |       | 3 |                                             | 4        |
|---|-------------|----------|------------|---|-------|---|---------------------------------------------|----------|
|   |             |          |            |   |       |   |                                             |          |
| A |             |          |            |   |       |   |                                             |          |
|   |             |          |            |   |       |   |                                             |          |
|   |             |          |            |   |       |   |                                             |          |
|   |             |          |            |   |       |   |                                             |          |
| В |             |          |            |   |       |   |                                             |          |
|   |             |          |            |   |       |   |                                             |          |
|   |             |          |            |   |       |   |                                             |          |
| С |             |          |            |   |       |   |                                             |          |
|   |             |          |            |   |       |   |                                             |          |
|   |             |          |            |   |       |   |                                             |          |
| D |             |          |            |   |       |   |                                             |          |
| ~ |             |          |            |   |       |   |                                             |          |
|   |             |          |            |   |       |   |                                             |          |
| E |             |          |            |   |       |   |                                             |          |
|   |             |          |            |   |       |   |                                             |          |
|   |             |          |            |   |       |   |                                             |          |
| F |             |          |            |   |       |   |                                             |          |
|   |             |          |            |   |       |   |                                             |          |
|   |             |          |            |   |       |   |                                             |          |
| G |             |          |            |   |       |   |                                             |          |
|   |             |          |            |   |       |   |                                             |          |
|   |             |          |            |   |       |   |                                             |          |
|   |             |          |            |   |       |   |                                             |          |
| H | ltem Number | Quantity | File Name  |   | Title |   | Material                                    | Revision |
|   |             |          | PM0092.par |   |       |   | RM0664, SHT, AL., 7G<br>48" X 120" 6061-T-6 | 5        |
|   |             | I        |            | 2 |       | 3 |                                             | 4        |

| 5 | $\checkmark$ | 6 | 7 | 8 |   |
|---|--------------|---|---|---|---|
|   | ¥            |   |   |   | I |
|   |              |   |   |   |   |
|   |              |   |   |   |   |
|   |              |   |   |   |   |
|   |              |   |   |   |   |
|   |              |   |   |   |   |
|   |              |   |   |   |   |
|   |              |   |   |   |   |
|   |              |   |   |   |   |
|   |              |   |   |   |   |
|   |              |   |   |   |   |
|   |              |   |   |   |   |
|   |              |   |   |   |   |
|   |              |   |   |   |   |
|   |              |   |   |   |   |
|   |              |   |   |   |   |
|   |              |   |   |   |   |
|   |              |   |   |   |   |
|   |              |   | • |   |   |
|   | 6            |   |   |   |   |
|   |              |   |   |   |   |
|   |              |   |   |   |   |
|   |              |   |   |   |   |
|   |              |   |   |   |   |
|   |              |   |   | - |   |

| THIS DOCUMENT CONTAINS<br>PROPRIETARY INFORMATION OF<br>MOPEC, AND MAY NOT BE COPIED IN WHOLE<br>OR PART, AND NO USE SHALL BE MADE OF<br>T OTHER THAN FOR WHICH IT HAS BEEN<br>SUBMITTED WITHOUT THE WRITTEN<br>PERMISSION OF A MOPEC. MANAGER | UNLESS OTHERWISE SPECIFIED:<br>ALL DIMENSIONS IN INCHES<br>TOLERANCES<br>0.0 ± 0.1 in<br>0.00 ± 0.05 in<br>0.000 ± 0.010 in<br>ANGLES ±0.5°<br>BREAK ALL CORNERS 0.063 X 45°<br>ALL FILLET RADII R0.063 /0.125 in<br>INSPECT OVAL DIMENSIONS |   | DRAWN TO<br>3RD ANGLE<br>PROJECTION | DRAWN I<br>DATE: [<br>CHECKE<br>DATE: [<br>APPROV<br>DATE: N<br>I |
|------------------------------------------------------------------------------------------------------------------------------------------------------------------------------------------------------------------------------------------------|----------------------------------------------------------------------------------------------------------------------------------------------------------------------------------------------------------------------------------------------|---|-------------------------------------|-------------------------------------------------------------------|
|                                                                                                                                                                                                                                                |                                                                                                                                                                                                                                              | 7 | 8                                   |                                                                   |