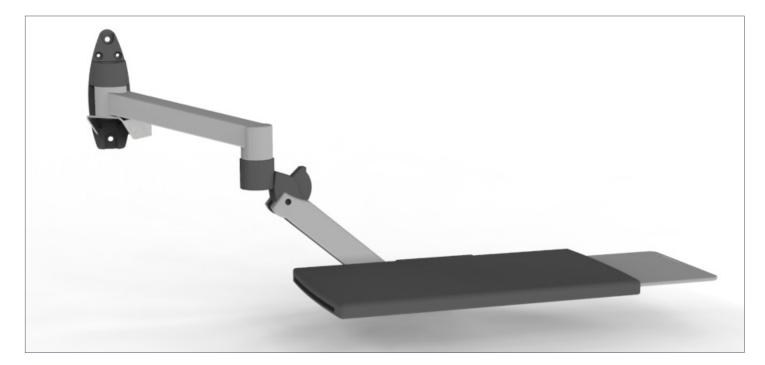

### Construction

- Designed to give an alternative mounting point for the keyboard arm by using the "hitch mount" that attached just below the work surface on the front of the grossing station
- Can be attached on either the left or right side of the grossing station

# Dimensions

- 22.3" L x 33.5" D x 16.1" H
- Keyboard extended: 22.3" L (shown in photo)
- Keyboard not extended: 17.9" L

# Performance

- Has several pivot points to articulate up and down, and side to side.
- Can be pulled out when in use, then pushed back when not in use
- Arm has 33" and 180° of sweep, and 13" of lift