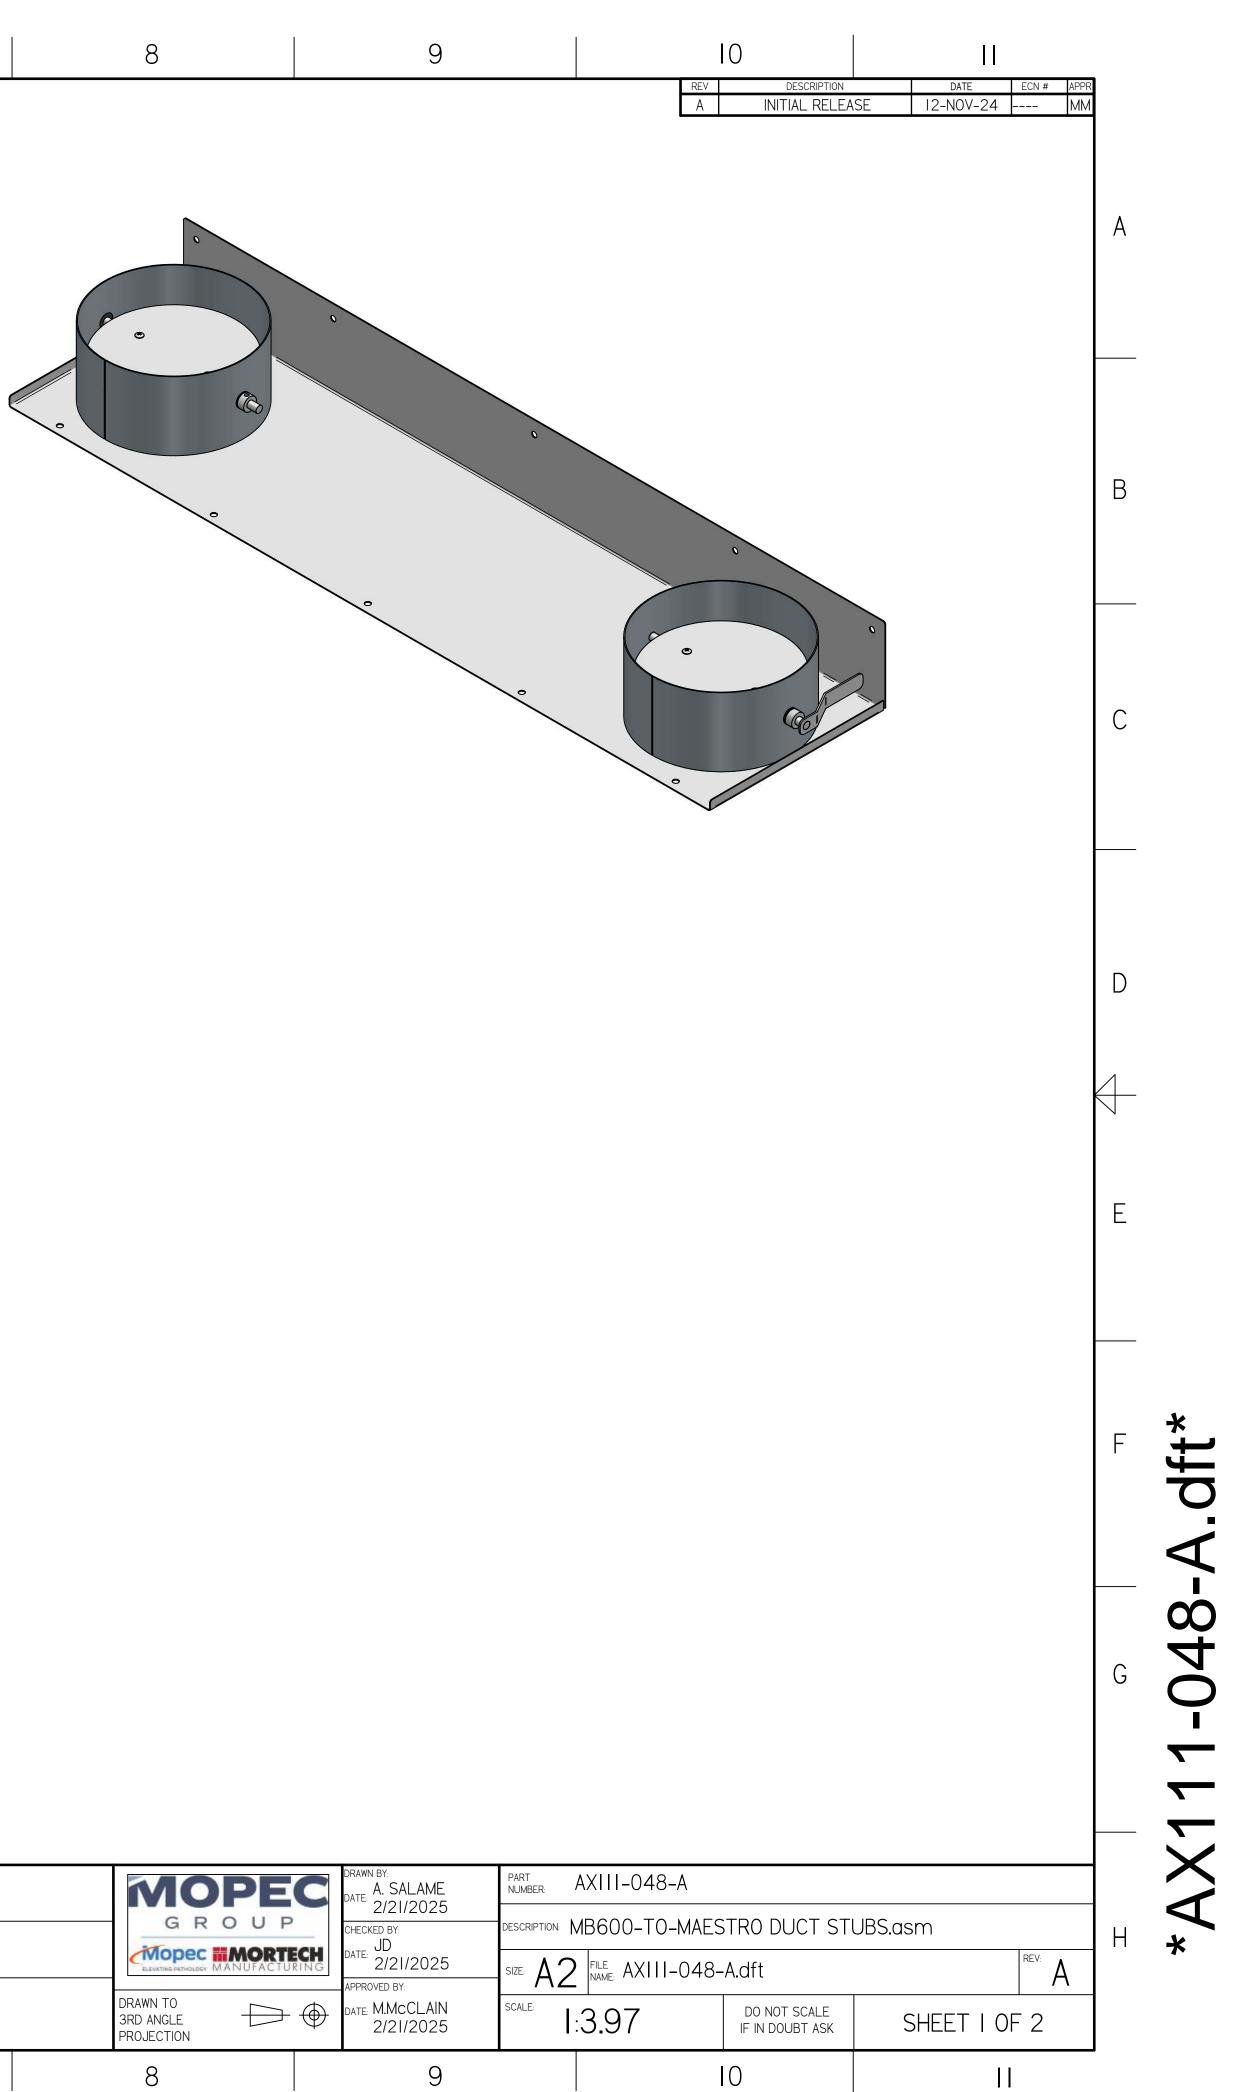

| Г  |        |               | 2                      |                                    | 3            | 4                                          |          |                                                            | 5                                                                                                               | $\checkmark$                                                                       | 6                                                  | 7 |   | 8                                   | 9                                   |                        | IO<br>REV DESCRIPTION<br>A INITIAL RELE |            | ECN # APPR |                                   |
|----|--------|---------------|------------------------|------------------------------------|--------------|--------------------------------------------|----------|------------------------------------------------------------|-----------------------------------------------------------------------------------------------------------------|------------------------------------------------------------------------------------|----------------------------------------------------|---|---|-------------------------------------|-------------------------------------|------------------------|-----------------------------------------|------------|------------|-----------------------------------|
| A  |        |               |                        |                                    |              |                                            |          |                                                            |                                                                                                                 |                                                                                    |                                                    |   |   |                                     |                                     |                        |                                         |            |            | A                                 |
| В  |        |               |                        |                                    |              |                                            | 3        |                                                            |                                                                                                                 |                                                                                    |                                                    |   |   |                                     |                                     |                        |                                         |            | ł          | В                                 |
| С  |        |               |                        |                                    |              |                                            |          |                                                            |                                                                                                                 | 0                                                                                  |                                                    |   |   |                                     |                                     |                        |                                         |            | (          | С                                 |
| D  |        |               |                        |                                    |              |                                            | 0        |                                                            |                                                                                                                 |                                                                                    |                                                    | 0 |   |                                     |                                     |                        |                                         |            | [          | D                                 |
| E  |        |               |                        |                                    |              |                                            |          |                                                            |                                                                                                                 | °                                                                                  |                                                    |   | 0 | •                                   |                                     |                        |                                         |            |            | Ē                                 |
| F  |        |               |                        |                                    |              |                                            |          |                                                            |                                                                                                                 |                                                                                    | 0                                                  |   | • |                                     |                                     |                        |                                         |            |            | ∖.dft*                            |
|    | ltem ( | Quantity File | e Name                 | Title                              |              | Material                                   | Revision |                                                            |                                                                                                                 |                                                                                    |                                                    |   |   |                                     |                                     |                        |                                         |            |            | 48-⊅                              |
|    | Number |               |                        |                                    |              |                                            |          |                                                            |                                                                                                                 |                                                                                    |                                                    |   |   |                                     |                                     |                        |                                         |            |            | G O                               |
| ┠  | 2      |               | -048-B.psm<br>04-B.psm | MB,HOOD, DUCT I<br>MB,HOOD, DUCT S |              | 18 GA. TYPE T304 SS<br>SHT, SS, 18 GA, 304 | B        |                                                            |                                                                                                                 |                                                                                    |                                                    |   |   |                                     |                                     |                        |                                         |            |            |                                   |
|    | 3      |               | )024.par               | SCREW - SS, 8-32 x 3/4             |              | McMASTER-CARR #<br>91770A197               |          |                                                            |                                                                                                                 |                                                                                    |                                                    |   |   |                                     |                                     |                        |                                         |            |            | <u>`</u>                          |
|    | 4      | 4 PBC         | 0170.par               | WASHER - NYLO                      | N, 3/8", FLT | McMASTER-CARR #<br>90295AI70               |          |                                                            |                                                                                                                 |                                                                                    |                                                    |   |   |                                     |                                     |                        |                                         |            |            | $-\sum$                           |
|    | 5      | 4 PM0         | 0199.par               | COLLAR – L                         | OCKING       | MCMASTER - CARR                            |          | THIS DOCUMENT CO                                           | ONTAINS                                                                                                         | UNLESS OTHERWISE SPECIFIE<br>ALL DIMENSIONS IN INCHES                              | IED:                                               |   |   | MOPEO                               | DRAWN BY:<br>A. SALAME<br>2/21/2025 | NUMBER: AXIII-048-     | -A                                      |            |            |                                   |
| нF | 6      | 2 S697        | 77-A.psm               | DAMPENER H                         | IANDLE       | #6462K14<br>14 GA. TYPE T304 SS            | A        | PROPRIETARY INFO<br>MOPEC, AND MAY N<br>OR PART, AND NO L  | ONTAINS<br>RMATION OF<br>OT BE COPIED IN WHOLE<br>JSE SHALL BE MADE OF<br>R WHICH IT HAS BEEN<br>JT THE WRITTEN | ALL DIMENSIONS IN INCHES<br>TOLERANCES 0.0 ±<br>0.000 ±<br>0.0000 ±<br>ANGLES ±    | ± 0.1 in<br>± 0.05 in<br>± 0.010 in<br>± 0.0010 in |   |   | GROUP                               | CHECKED BY:                         | DESCRIPTION: MB600-TO- |                                         |            |            | $+$ $\overset{\checkmark}{\star}$ |
| F  | 7      |               | 978-A.par              | DAMPENER                           |              | .375 DIA X 7 I/2" LG SS<br>T304            | A        | IT OTHER THAN FOR<br>SUBMITTED WITHOU<br>PERMISSION OF A M | R WHICH IT HAS BEEN<br>JT THE WRITTEN<br>10PEC. MANAGER                                                         | BREAK ALL CORNERS 0.063                                                            | ±0.5°                                              |   |   |                                     | APPROVED BY:                        | SIZE: A2 FILE AXIII    |                                         |            | REV: A     | -                                 |
| E  | 8      | 2 S697        | 79-A.psm               | DAMPENER                           | FLAP         | 18 GA. TYPE T304 SS                        | В        | MOPEC 202                                                  |                                                                                                                 | BREAK ALL CORNERS 0.063<br>ALL FILLET RADII R0.063 /0.1<br>INSPECT OVAL DIMENSIONS | ).125in                                            |   |   | DRAWN TO<br>3RD ANGLE<br>PROJECTION | DATE: M.MCCLAIN<br>2/21/2025        | SCALE:                 | DO NOT SCALE<br>IF IN DOUBT ASK         | SHEET 2 OF | F 2        |                                   |
|    |        |               | 2                      |                                    | 3            | 4                                          |          |                                                            |                                                                                                                 |                                                                                    |                                                    | 7 |   | 8                                   | 9                                   |                        | 10                                      |            |            |                                   |