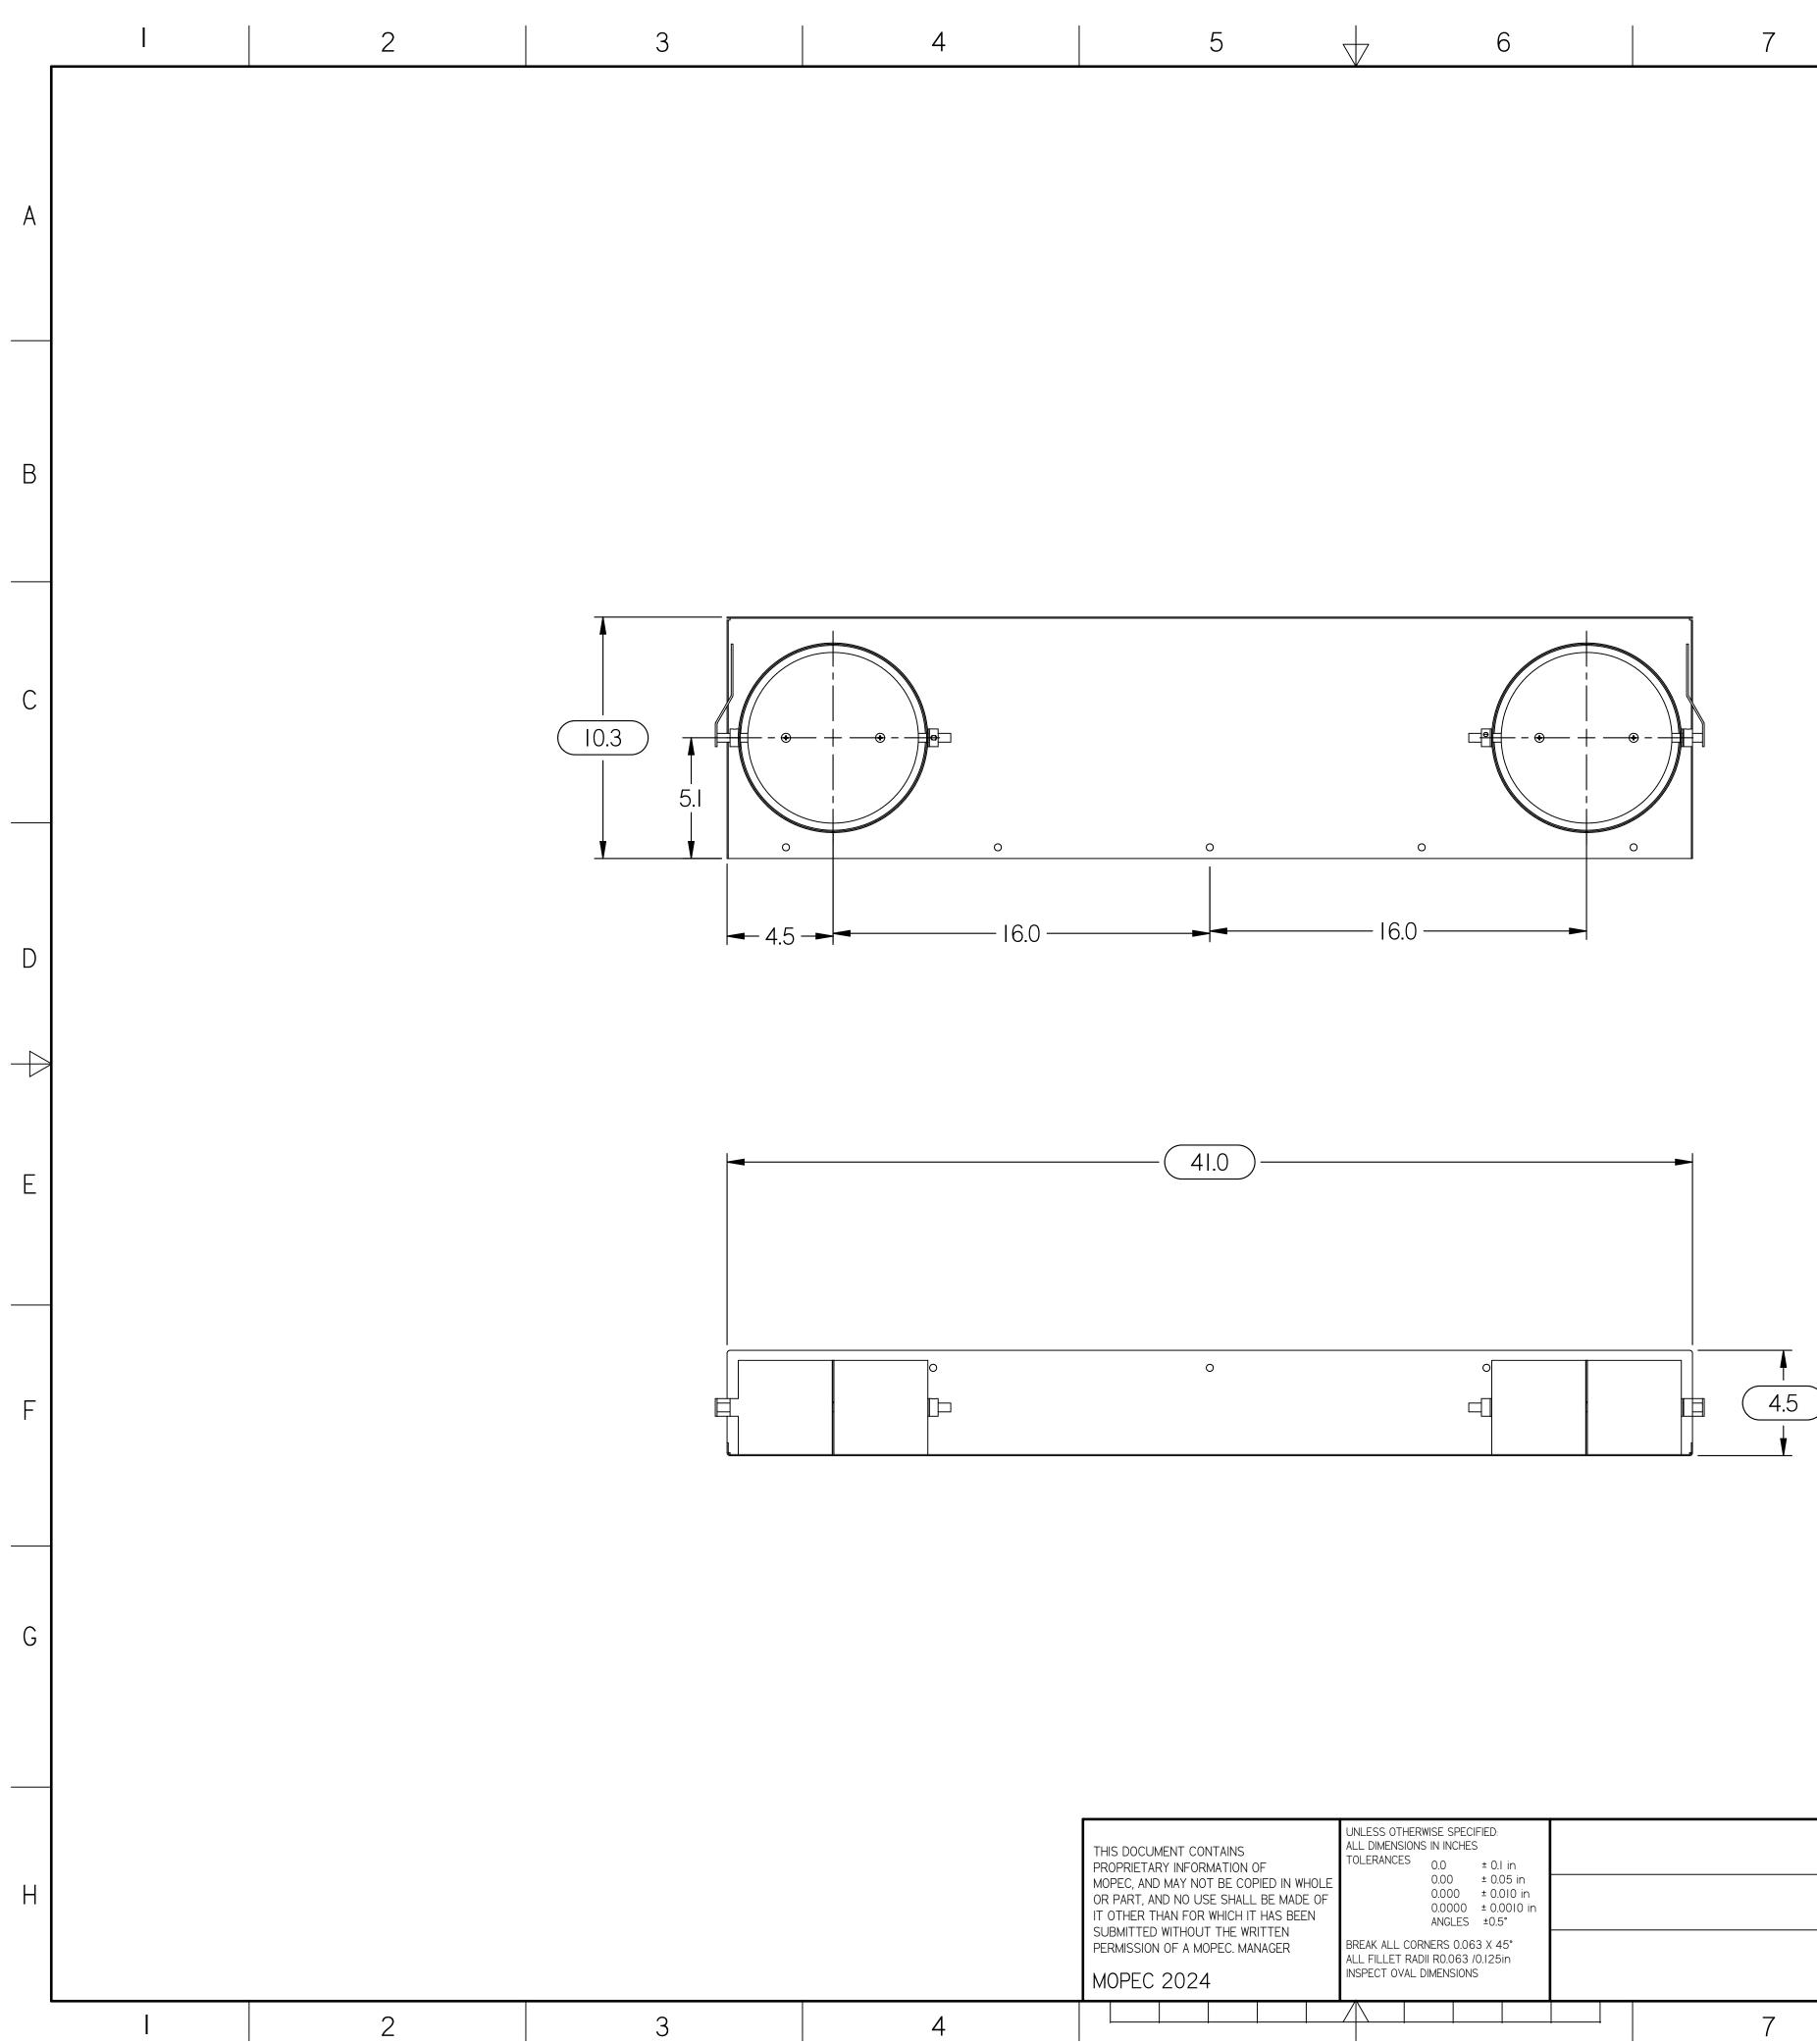

| 5 |          | 6 | 7 | Q |  |
|---|----------|---|---|---|--|
| 5 | $\nabla$ | 0 | 1 | 0 |  |
|   | ¥        |   |   |   |  |

| THIS DOCUMENT CONTAINS<br>PROPRIETARY INFORMATION OF<br>MOPEC, AND MAY NOT BE COPIED IN WHOLE<br>OR PART, AND NO USE SHALL BE MADE OF<br>IT OTHER THAN FOR WHICH IT HAS BEEN<br>SUBMITTED WITHOUT THE WRITTEN<br>PERMISSION OF A MOPEC. MANAGER<br>MOPEC 2024 | UNLESS OTHERWISE SPECIFIED:<br>ALL DIMENSIONS IN INCHES<br>TOLERANCES<br>0.0 ± 0.1 in<br>0.00 ± 0.05 in<br>0.000 ± 0.010 in<br>0.0000 ± 0.0010 in<br>ANGLES ±0.5°<br>BREAK ALL CORNERS 0.063 X 45°<br>ALL FILLET RADII R0.063 /0.125in<br>INSPECT OVAL DIMENSIONS |   |   | RAWN<br>ATE: 2<br>HECKE<br>ATE: 2<br>PPROV |
|---------------------------------------------------------------------------------------------------------------------------------------------------------------------------------------------------------------------------------------------------------------|-------------------------------------------------------------------------------------------------------------------------------------------------------------------------------------------------------------------------------------------------------------------|---|---|--------------------------------------------|
|                                                                                                                                                                                                                                                               |                                                                                                                                                                                                                                                                   | 7 | 8 |                                            |