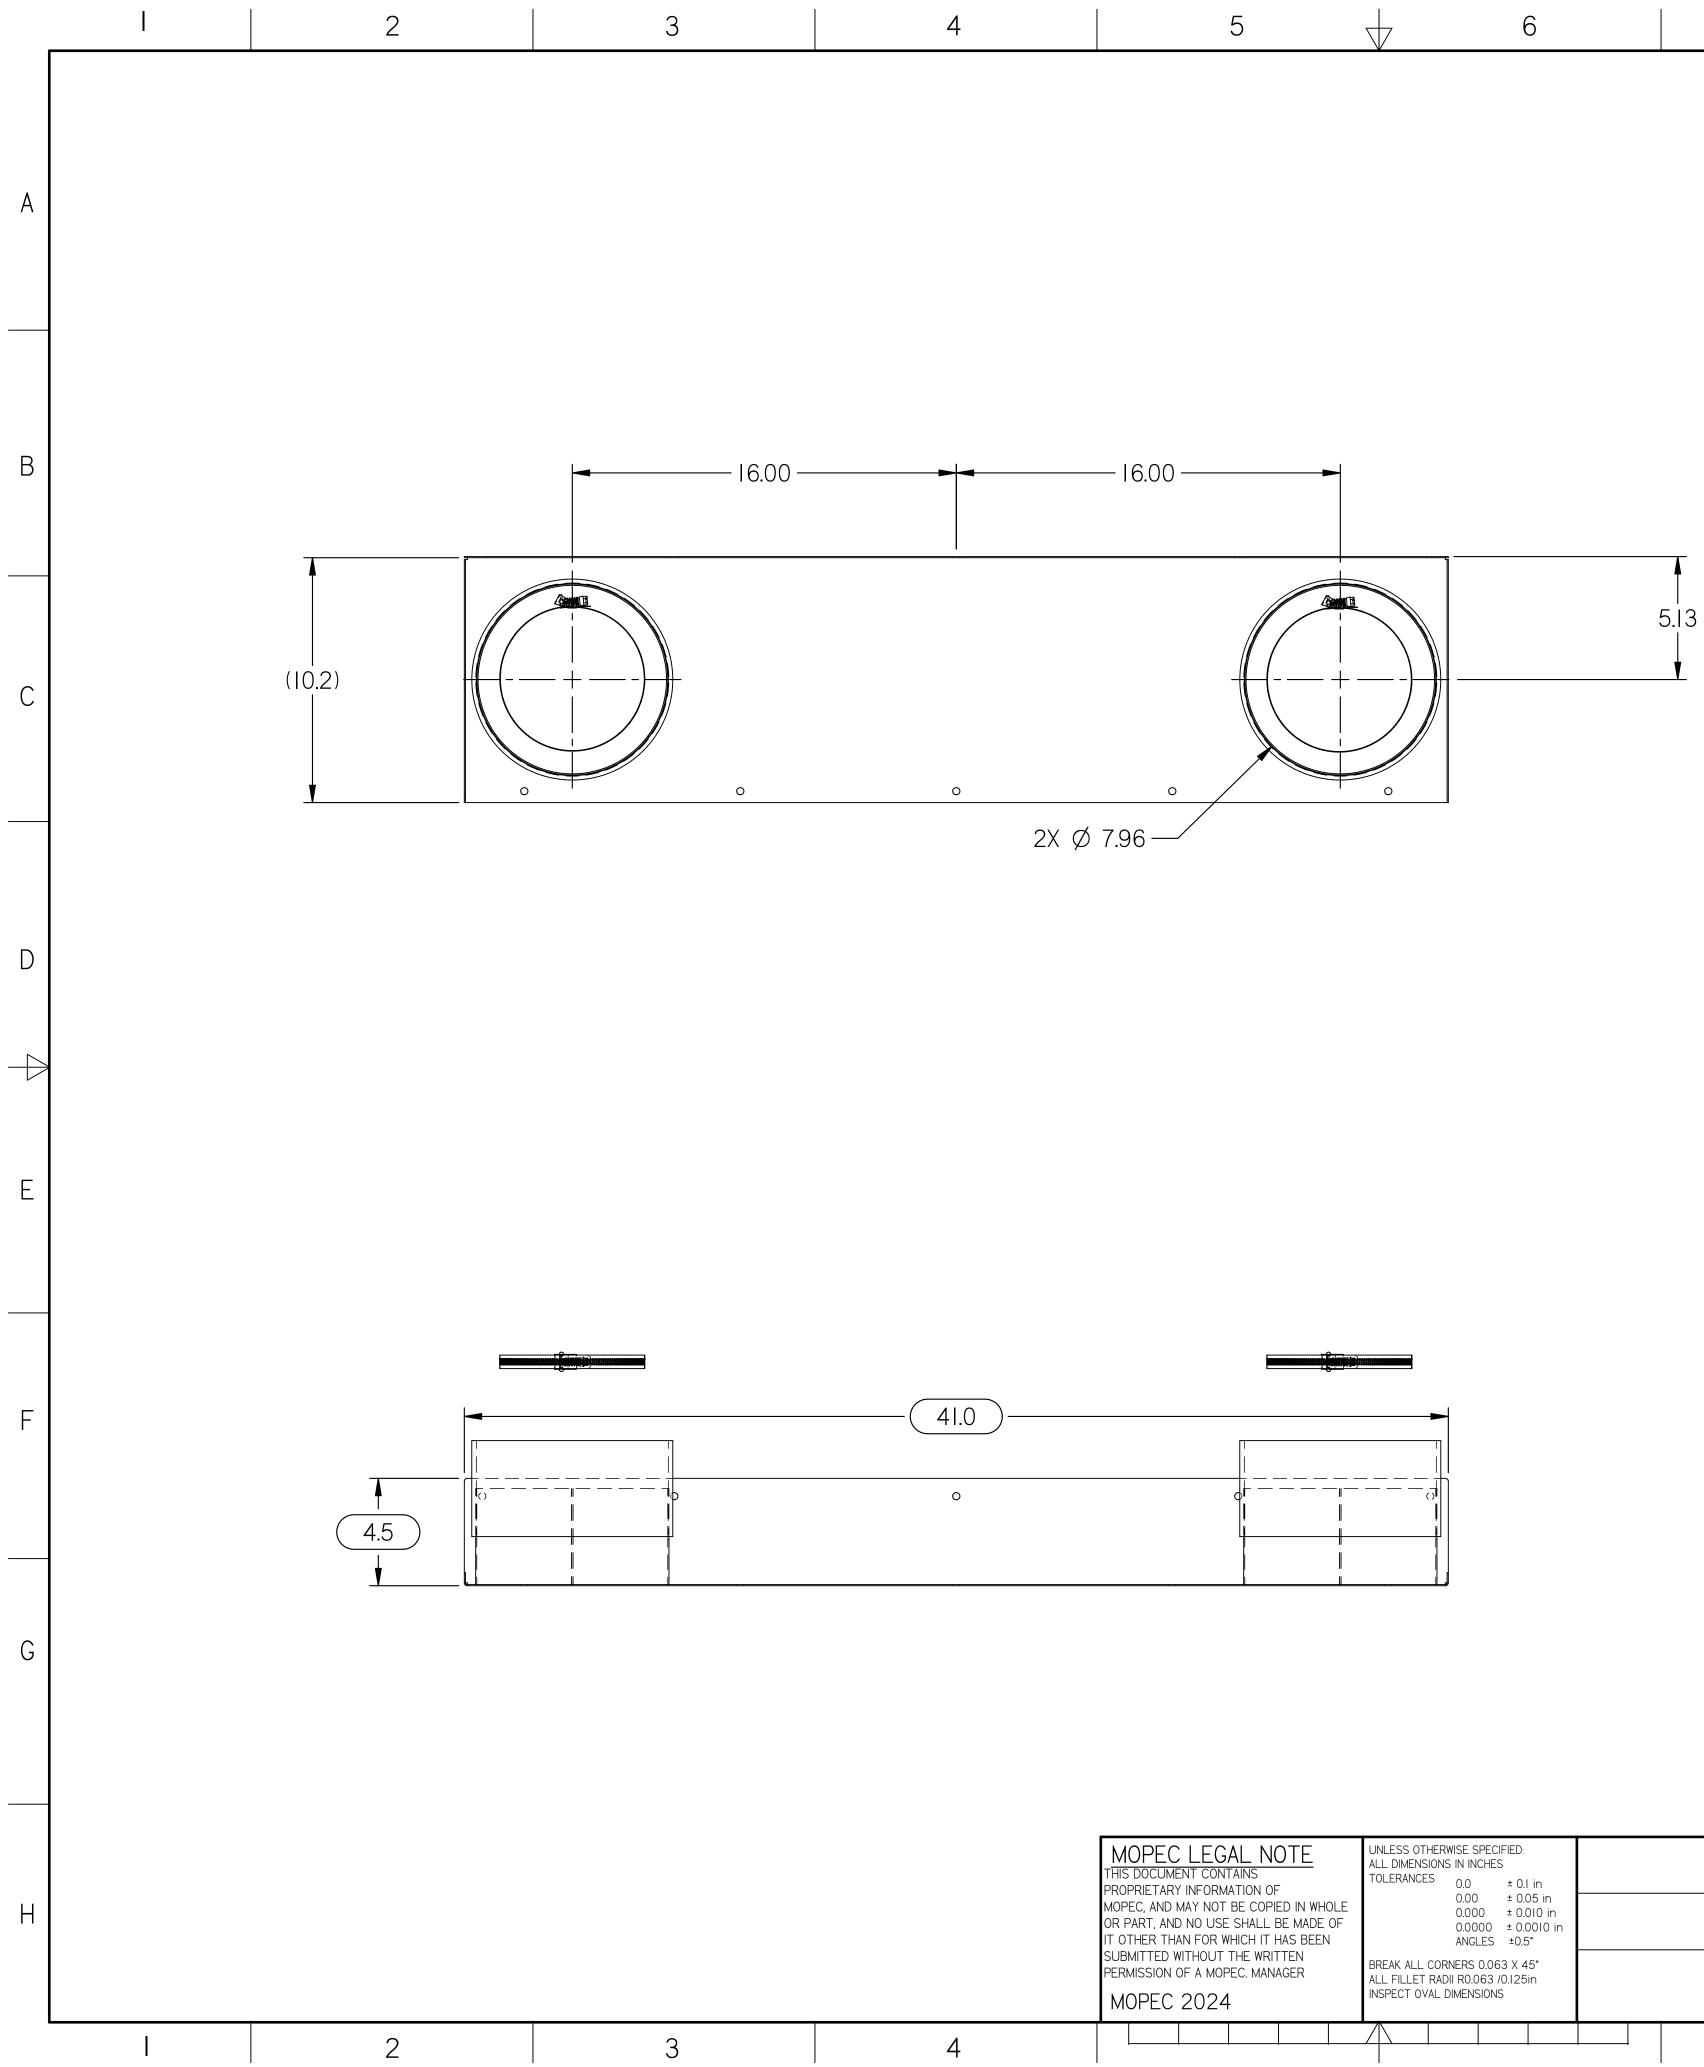

|   |                | I        | 2                          | 3                                                       | 4                   |          |                                                |
|---|----------------|----------|----------------------------|---------------------------------------------------------|---------------------|----------|------------------------------------------------|
| A |                |          |                            |                                                         |                     |          |                                                |
| В |                |          |                            |                                                         | 4                   |          |                                                |
| С |                |          |                            |                                                         |                     | 0        |                                                |
| D |                |          |                            |                                                         |                     |          |                                                |
| E |                |          |                            |                                                         |                     |          |                                                |
| F |                |          |                            |                                                         |                     |          |                                                |
| G |                |          |                            |                                                         |                     |          |                                                |
|   | ltem<br>Number | Quantity | File Name                  | Title                                                   | Material            | Revision |                                                |
|   | I              |          | M-4103-048-B.psm           | DOD, DUCT PANEL,48IN                                    | 18 GA. TYPE T304 SS | В        |                                                |
| Η | 2<br>3         | 2<br>2   | M-4104-B.psm<br>PB0162.par | OD, DUCT STUB,8.00 IN<br>with Zinc-Plated Quick-Release | SHT, SS, 18 GA, 304 | В        | THIS<br>PRC<br>MOF<br>OR<br>IT C<br>SUE<br>PER |
|   | 4              | 2        | PM0096.par                 | Clamp2" to 10"<br>8 ID 8-3/8 OD CLEAR PVC, 4FT LG       |                     | A        | PEF                                            |
|   |                |          |                            |                                                         |                     |          | I                                              |