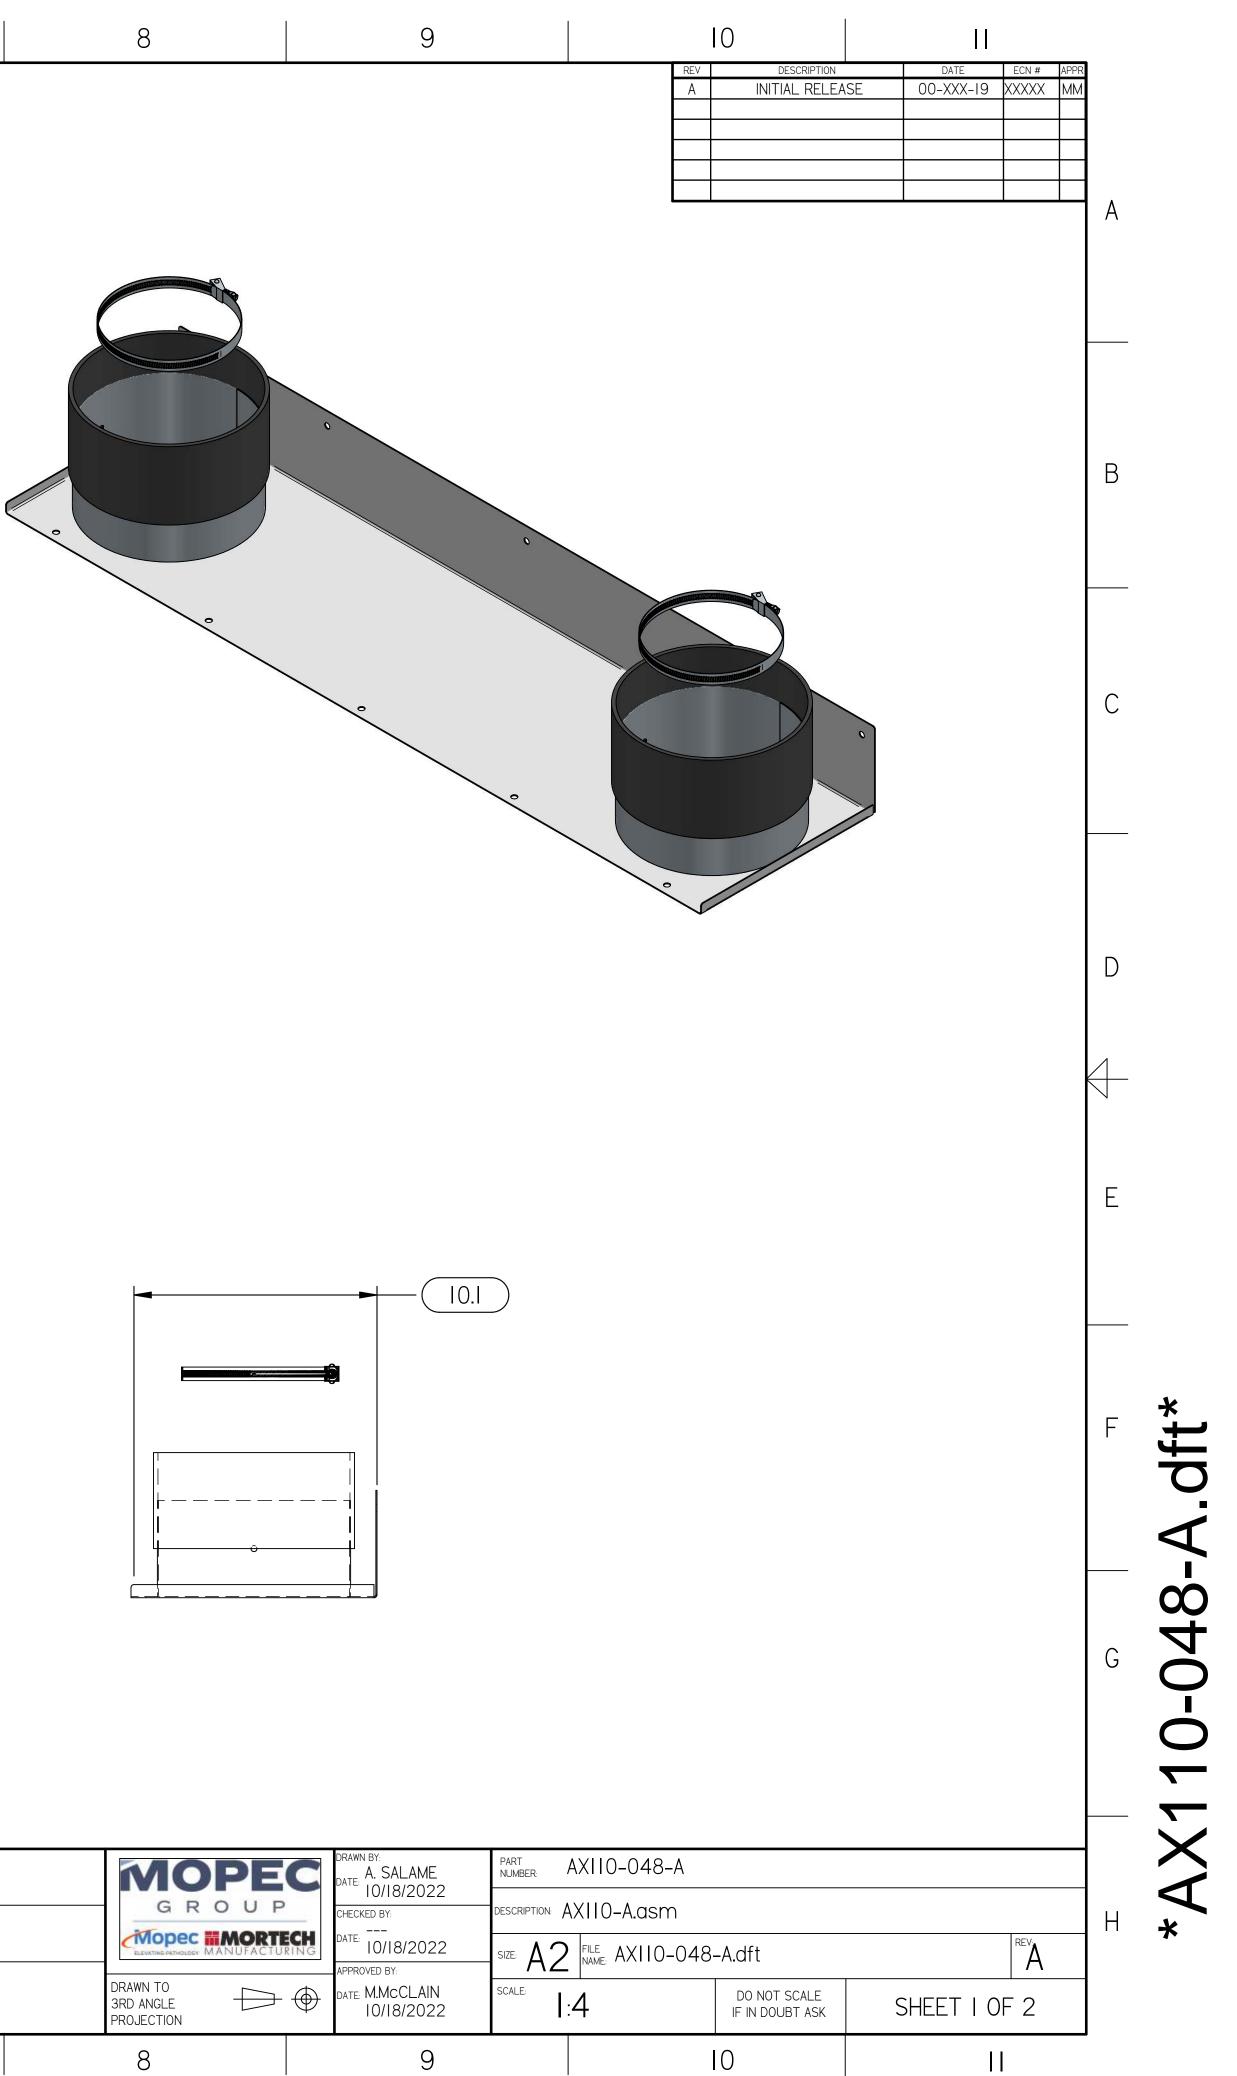

|   |                | I        | 2                          | 3                                                       | 4                   |          |                                                |
|---|----------------|----------|----------------------------|---------------------------------------------------------|---------------------|----------|------------------------------------------------|
| A |                |          |                            |                                                         |                     |          |                                                |
| В |                |          |                            |                                                         | 4                   |          |                                                |
| С |                |          |                            |                                                         |                     | 0        |                                                |
| D |                |          |                            |                                                         |                     |          |                                                |
| E |                |          |                            |                                                         |                     |          |                                                |
| F |                |          |                            |                                                         |                     |          |                                                |
| G |                |          |                            |                                                         |                     |          |                                                |
|   | ltem<br>Number | Quantity | File Name                  | Title                                                   | Material            | Revision |                                                |
|   | I              |          | M-4103-048-B.psm           | DOD, DUCT PANEL,48IN                                    | 18 GA. TYPE T304 SS | В        |                                                |
| Η | 2<br>3         | 2<br>2   | M-4104-B.psm<br>PB0162.par | OD, DUCT STUB,8.00 IN<br>with Zinc-Plated Quick-Release | SHT, SS, 18 GA, 304 | В        | THIS<br>PRC<br>MOF<br>OR<br>IT C<br>SUE<br>PER |
|   | 4              | 2        | PM0096.par                 | Clamp2" to 10"<br>8 ID 8-3/8 OD CLEAR PVC, 4FT LG       |                     | A        | PEF                                            |
|   |                |          |                            |                                                         |                     |          | I                                              |