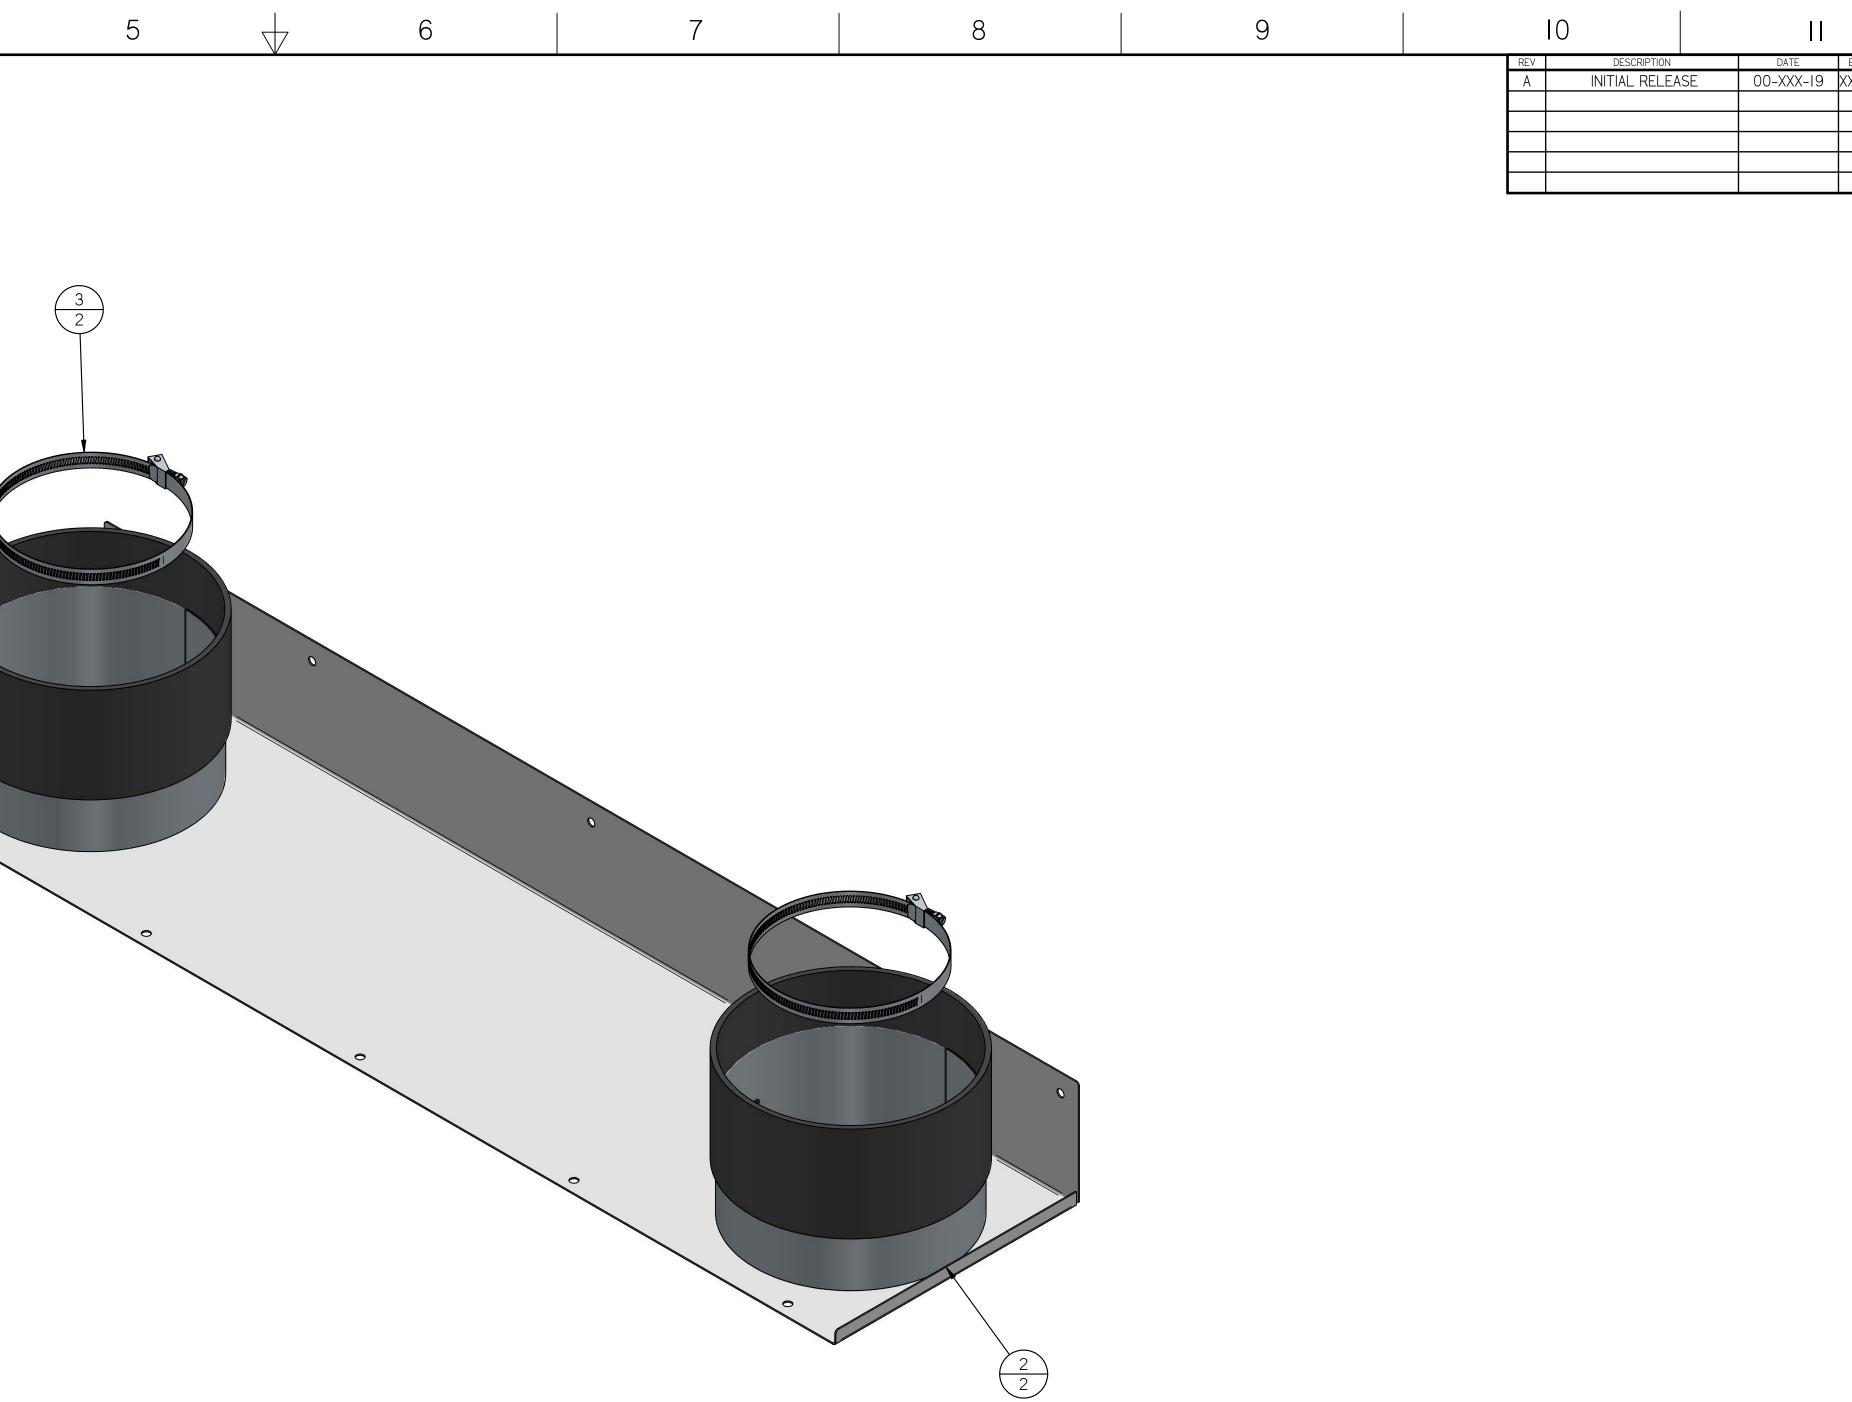

|   |                | I        | 2                          | 3                                                       | 4                   |          |                                                |
|---|----------------|----------|----------------------------|---------------------------------------------------------|---------------------|----------|------------------------------------------------|
| A |                |          |                            |                                                         |                     |          |                                                |
| В |                |          |                            |                                                         | 4                   |          |                                                |
| С |                |          |                            |                                                         |                     | 0        |                                                |
| D |                |          |                            |                                                         |                     |          |                                                |
| E |                |          |                            |                                                         |                     |          |                                                |
| F |                |          |                            |                                                         |                     |          |                                                |
| G |                |          |                            |                                                         |                     |          |                                                |
|   | ltem<br>Number | Quantity | File Name                  | Title                                                   | Material            | Revision |                                                |
|   | I              |          | M-4103-048-B.psm           | DOD, DUCT PANEL,48IN                                    | 18 GA. TYPE T304 SS | В        |                                                |
| Η | 2<br>3         | 2<br>2   | M-4104-B.psm<br>PB0162.par | OD, DUCT STUB,8.00 IN<br>with Zinc-Plated Quick-Release | SHT, SS, 18 GA, 304 | В        | THIS<br>PRC<br>MOF<br>OR<br>IT C<br>SUE<br>PER |
|   | 4              | 2        | PM0096.par                 | Clamp2" to 10"<br>8 ID 8-3/8 OD CLEAR PVC, 4FT LG       |                     | A        | PEF                                            |
|   |                |          |                            |                                                         |                     |          | I                                              |