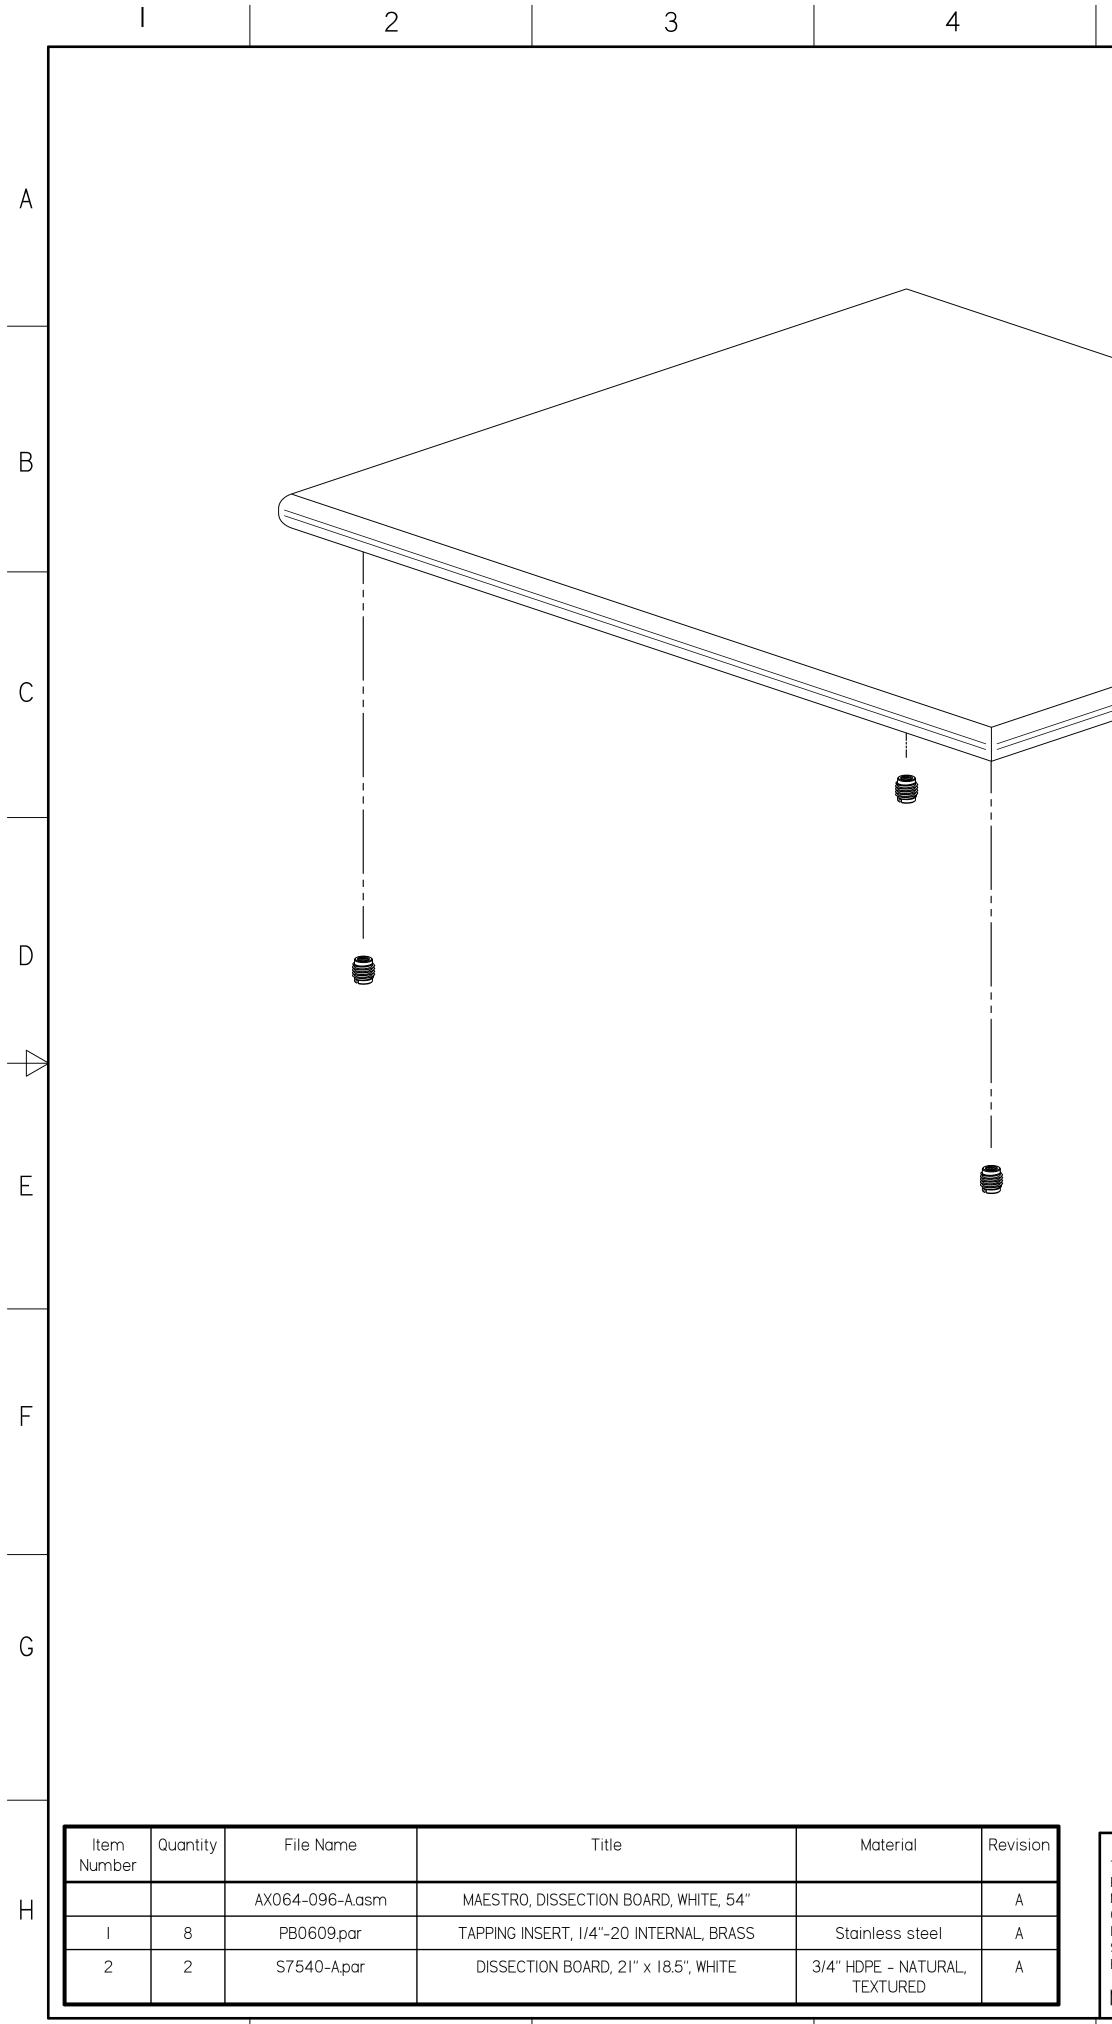

|          | 5                   | $\checkmark$                     | 6                              | 7 | 8     |         |
|----------|---------------------|----------------------------------|--------------------------------|---|-------|---------|
|          |                     |                                  |                                |   |       |         |
|          |                     |                                  |                                |   |       |         |
|          |                     |                                  |                                |   |       |         |
|          |                     |                                  |                                |   |       |         |
|          |                     |                                  |                                |   |       |         |
|          |                     |                                  |                                |   |       |         |
|          |                     |                                  |                                |   |       |         |
|          |                     |                                  |                                |   |       |         |
|          |                     |                                  |                                |   |       |         |
|          |                     |                                  |                                |   |       |         |
|          |                     |                                  |                                |   |       |         |
|          |                     |                                  |                                |   |       |         |
|          |                     |                                  |                                |   |       |         |
|          |                     |                                  |                                |   |       |         |
|          |                     |                                  |                                |   |       |         |
|          |                     |                                  |                                |   |       |         |
|          |                     |                                  |                                |   |       |         |
|          |                     |                                  |                                |   |       |         |
|          |                     |                                  |                                |   | (     |         |
| THIS DOC | CUMENT CONTAINS     | UNLESS OTHERWI<br>ALL DIMENSIONS | N INCHES                       |   | GROUP | DRAWN B |
| PROPRIE  | TARY INFORMATION OF |                                  | 0.0 ± 0.1 in<br>0.00 ± 0.05 in |   | GROUP |         |

| THIS DOCUMENT CONTAINS<br>PROPRIETARY INFORMATION OF<br>MOPEC, AND MAY NOT BE COPIED IN WHOLE<br>OR PART, AND NO USE SHALL BE MADE OF<br>IT OTHER THAN FOR WHICH IT HAS BEEN<br>SUBMITTED WITHOUT THE WRITTEN<br>PERMISSION OF A MOPEC. MANAGER<br>MOPEC 2024 |  |   | DRAWN TO<br>3RD ANGLE<br>PROJECTION | UP | DAT<br>CHE<br>DAT<br>APP<br>DAT |
|---------------------------------------------------------------------------------------------------------------------------------------------------------------------------------------------------------------------------------------------------------------|--|---|-------------------------------------|----|---------------------------------|
|                                                                                                                                                                                                                                                               |  | 7 | 8                                   |    |                                 |