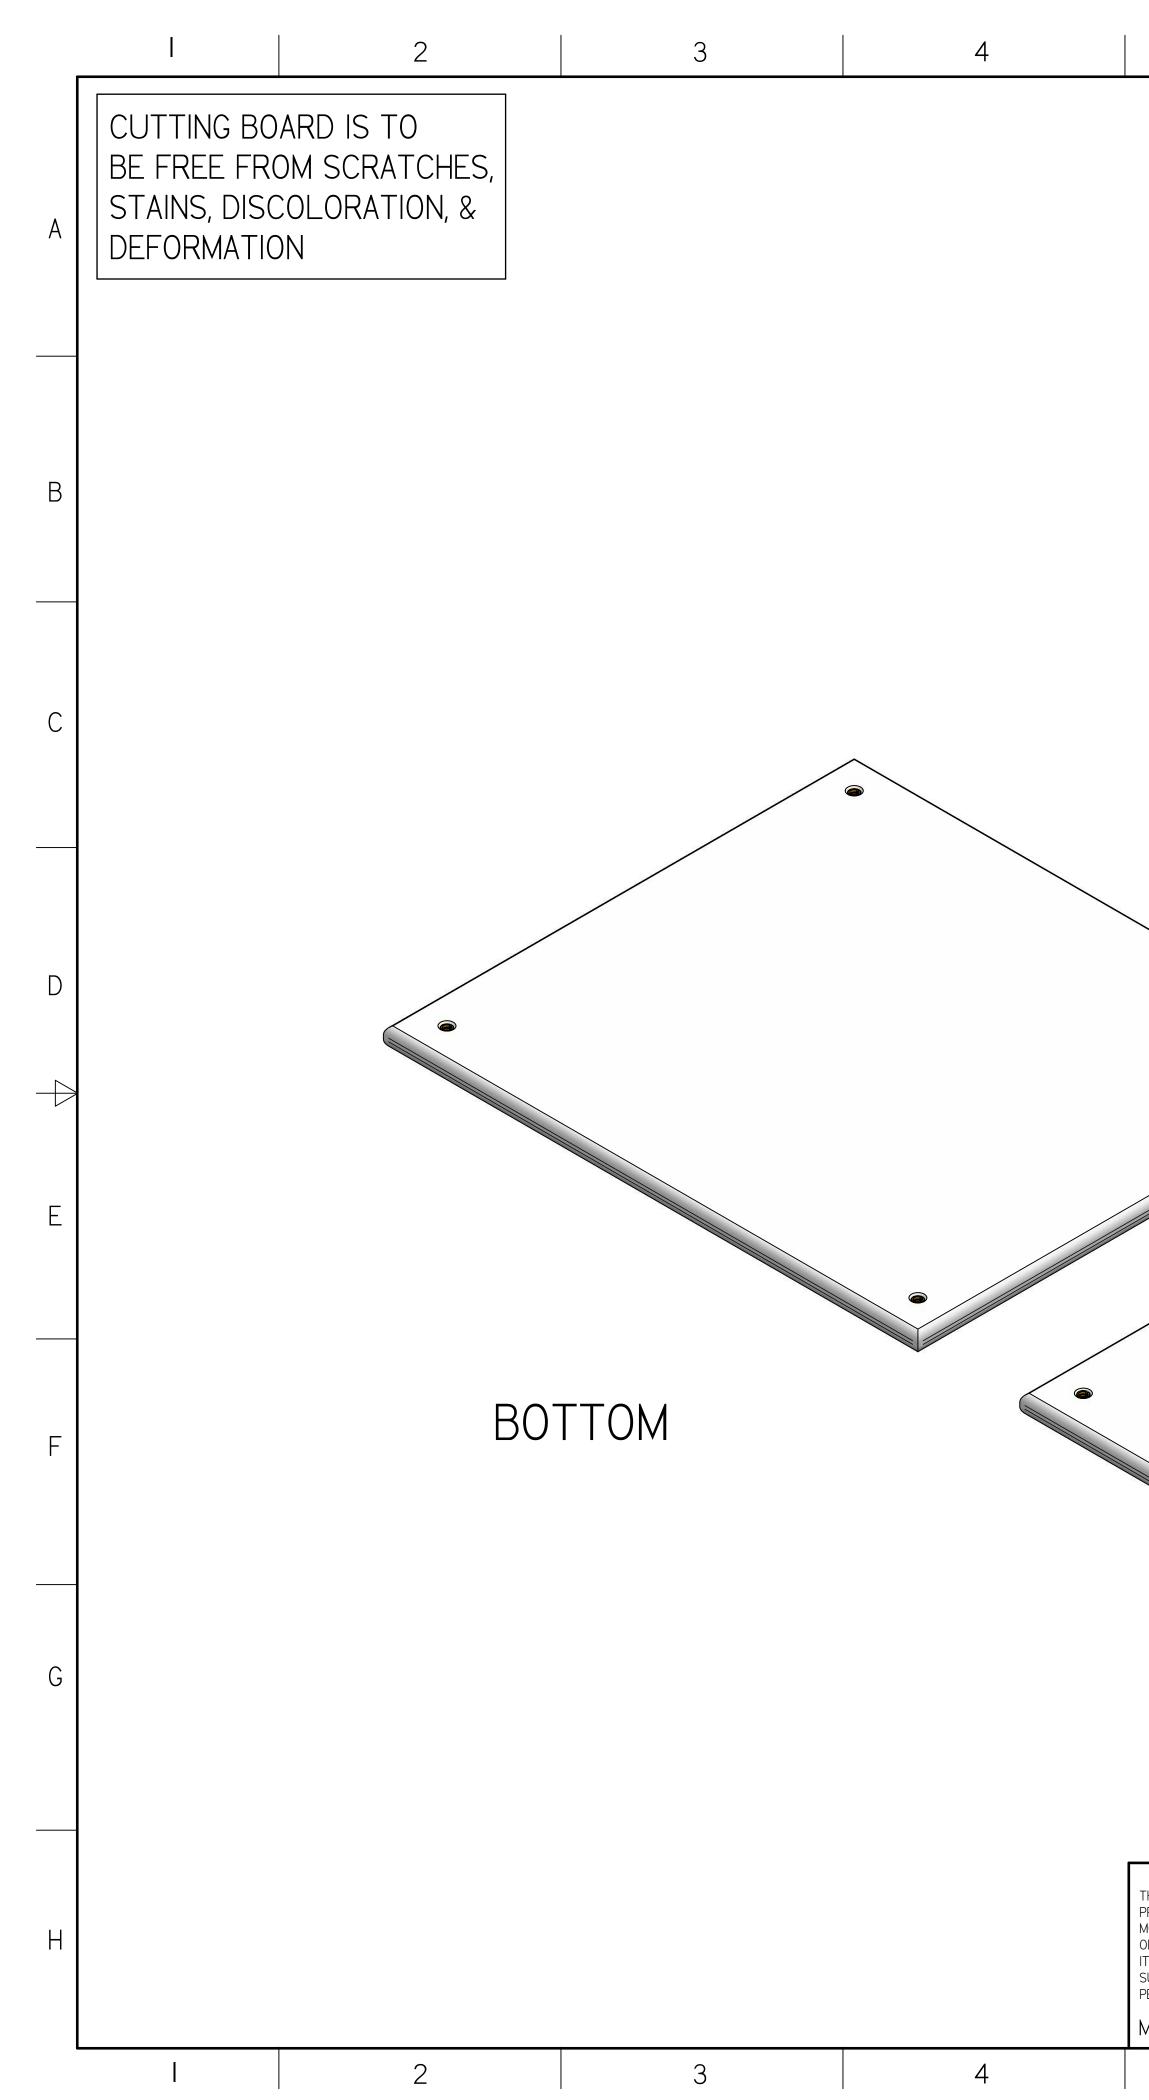

C. MANAGER<br>MOPEC 2024 |  |   | DRAWN TO<br>3RD ANGLE<br>PROJECTION | UP | DAT<br>CHE<br>DAT<br>APP<br>DAT |
|---------------------------------------------------------------------------------------------------------------------------------------------------------------------------------------------------------------------------------------------------------------|--|---|-------------------------------------|----|---------------------------------|
|                                                                                                                                                                                                                                                               |  | 7 | 8                                   |    |                                 |







| 5 | $\checkmark$ | 6 | 7 | 8 |    |
|---|--------------|---|---|---|----|
|   |              |   |   |   | TO |
|   |              |   |   |   |    |
|   |              |   |   |   |    |

|                                                                                                                                                                                                                                                               |                                                                                                                                                                                                                                               |  |   |                                     | _                                                  |
|----------