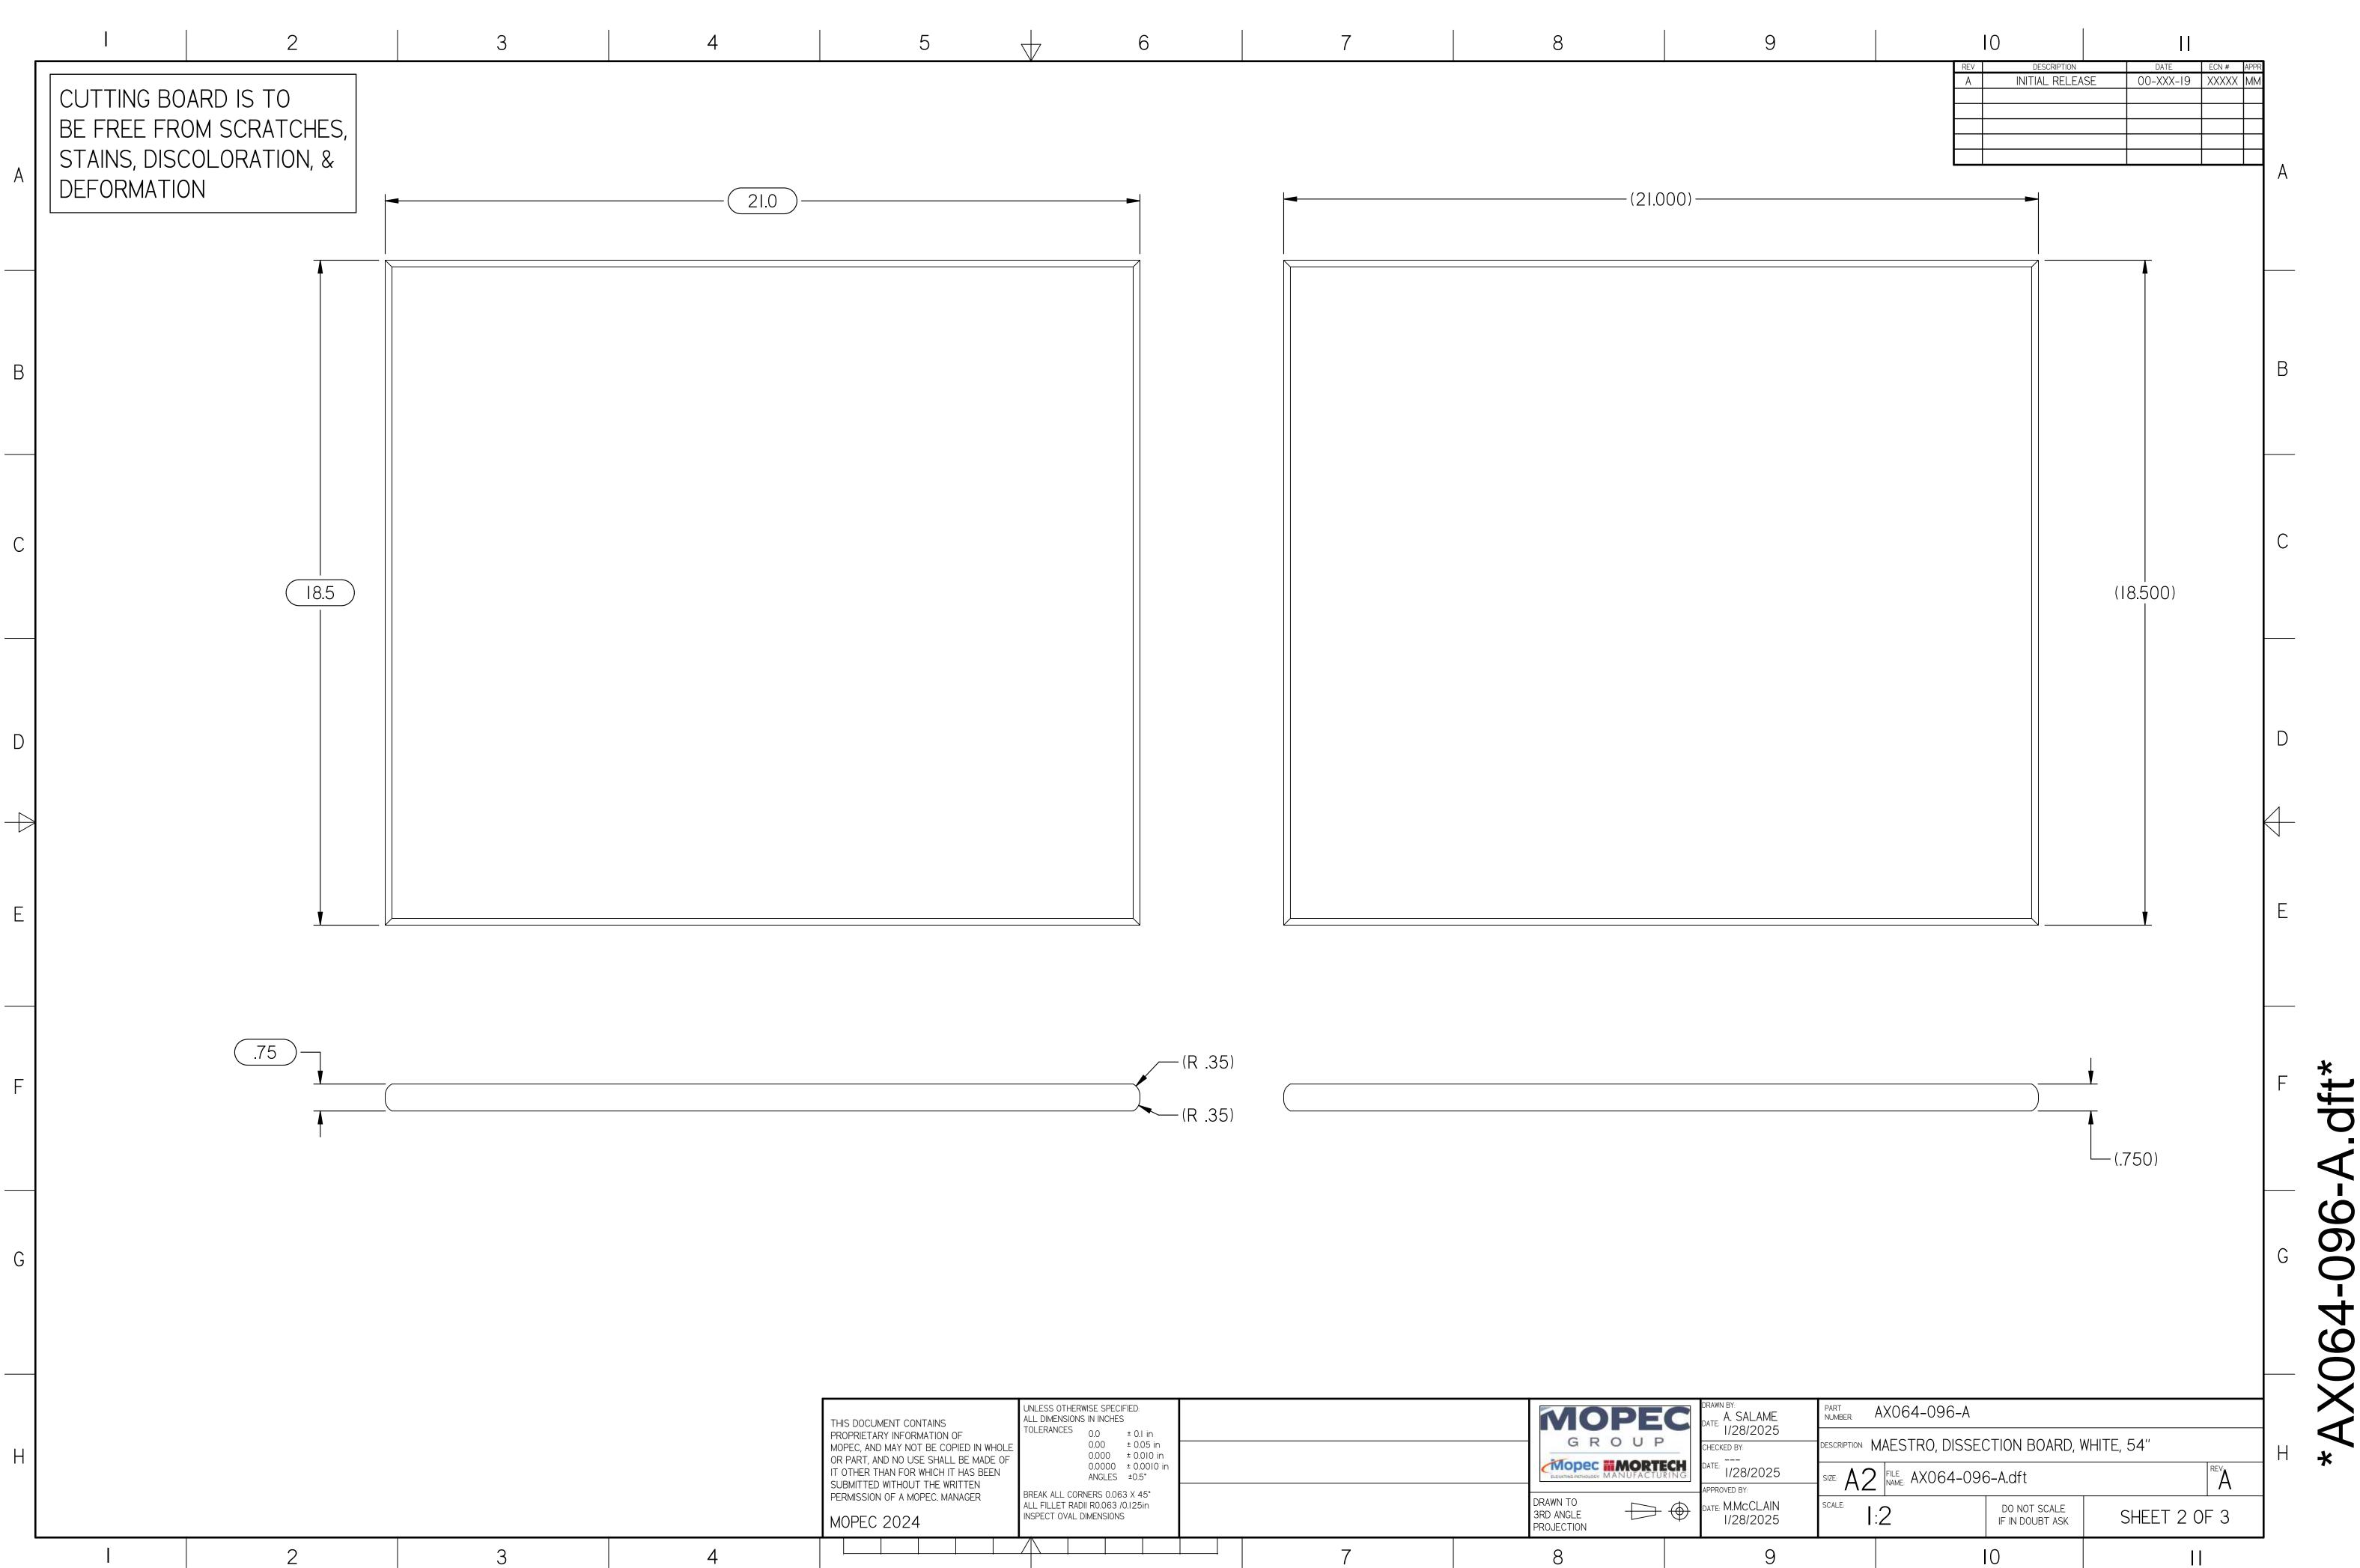

| 5 | $\checkmark$ | 6 | 7 | 8 |    |
|---|--------------|---|---|---|----|
|   |              |   |   |   | TO |
|   |              |   |   |   |    |
|   |              |   |   |   |    |

|                                                                                                                                                                                                                                                               |                                                                                                                                                                                                                                               |  |   |                                     | _                                                  |
|---------------------------------------------------------------------------------------------------------------------------------------------------------------------------------------------------------------------------------------------------------------|-----------------------------------------------------------------------------------------------------------------------------------------------------------------------------------------------------------------------------------------------|--|---|-------------------------------------|----------------------------------------------------|
| THIS DOCUMENT CONTAINS<br>PROPRIETARY INFORMATION OF<br>MOPEC, AND MAY NOT BE COPIED IN WHOLE<br>OR PART, AND NO USE SHALL BE MADE OF<br>IT OTHER THAN FOR WHICH IT HAS BEEN<br>SUBMITTED WITHOUT THE WRITTEN<br>PERMISSION OF A MOPEC. MANAGER<br>MOPEC 2024 | UNLESS OTHERWISE SPECIFIED:<br>ALL DIMENSIONS IN INCHES<br>TOLERANCES<br>0.0 ± 0.1 in<br>0.000 ± 0.05 in<br>0.000 ± 0.010 in<br>ANGLES ±0.5°<br>BREAK ALL CORNERS 0.063 X 45°<br>ALL FILLET RADII R0.063 /0.125 in<br>INSPECT OVAL DIMENSIONS |  |   | DRAWN TO<br>3RD ANGLE<br>PROJECTION | DRAWN<br>DATE:<br>CHECK<br>DATE:<br>APPRO<br>DATE: |
|                                                                                                                                                                                                                                                               |                                                                                                                                                                                                                                               |  | 7 | 8                                   |                                                    |