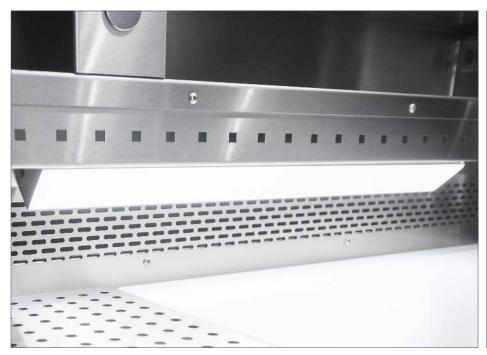

# Ensemble Light Bar

## Construction

- Designed to mount under the shelf/above the vent grille on the Maestro Encore Grossing station
- · Daylight white light, 6500K

# Compatibility

 Fits all Mopec Maestro and Maestro Encore grossing stations