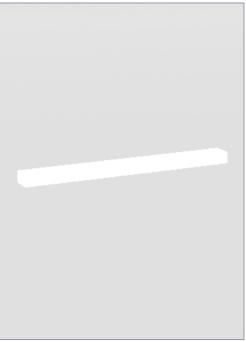

# Ensemble Light Bar

#### **Materials**

 Painted Metal frame with a polycarbonate lens, LED light diodes

## **Dimensions**

· 24" L x 2.2" D x 1.3" H