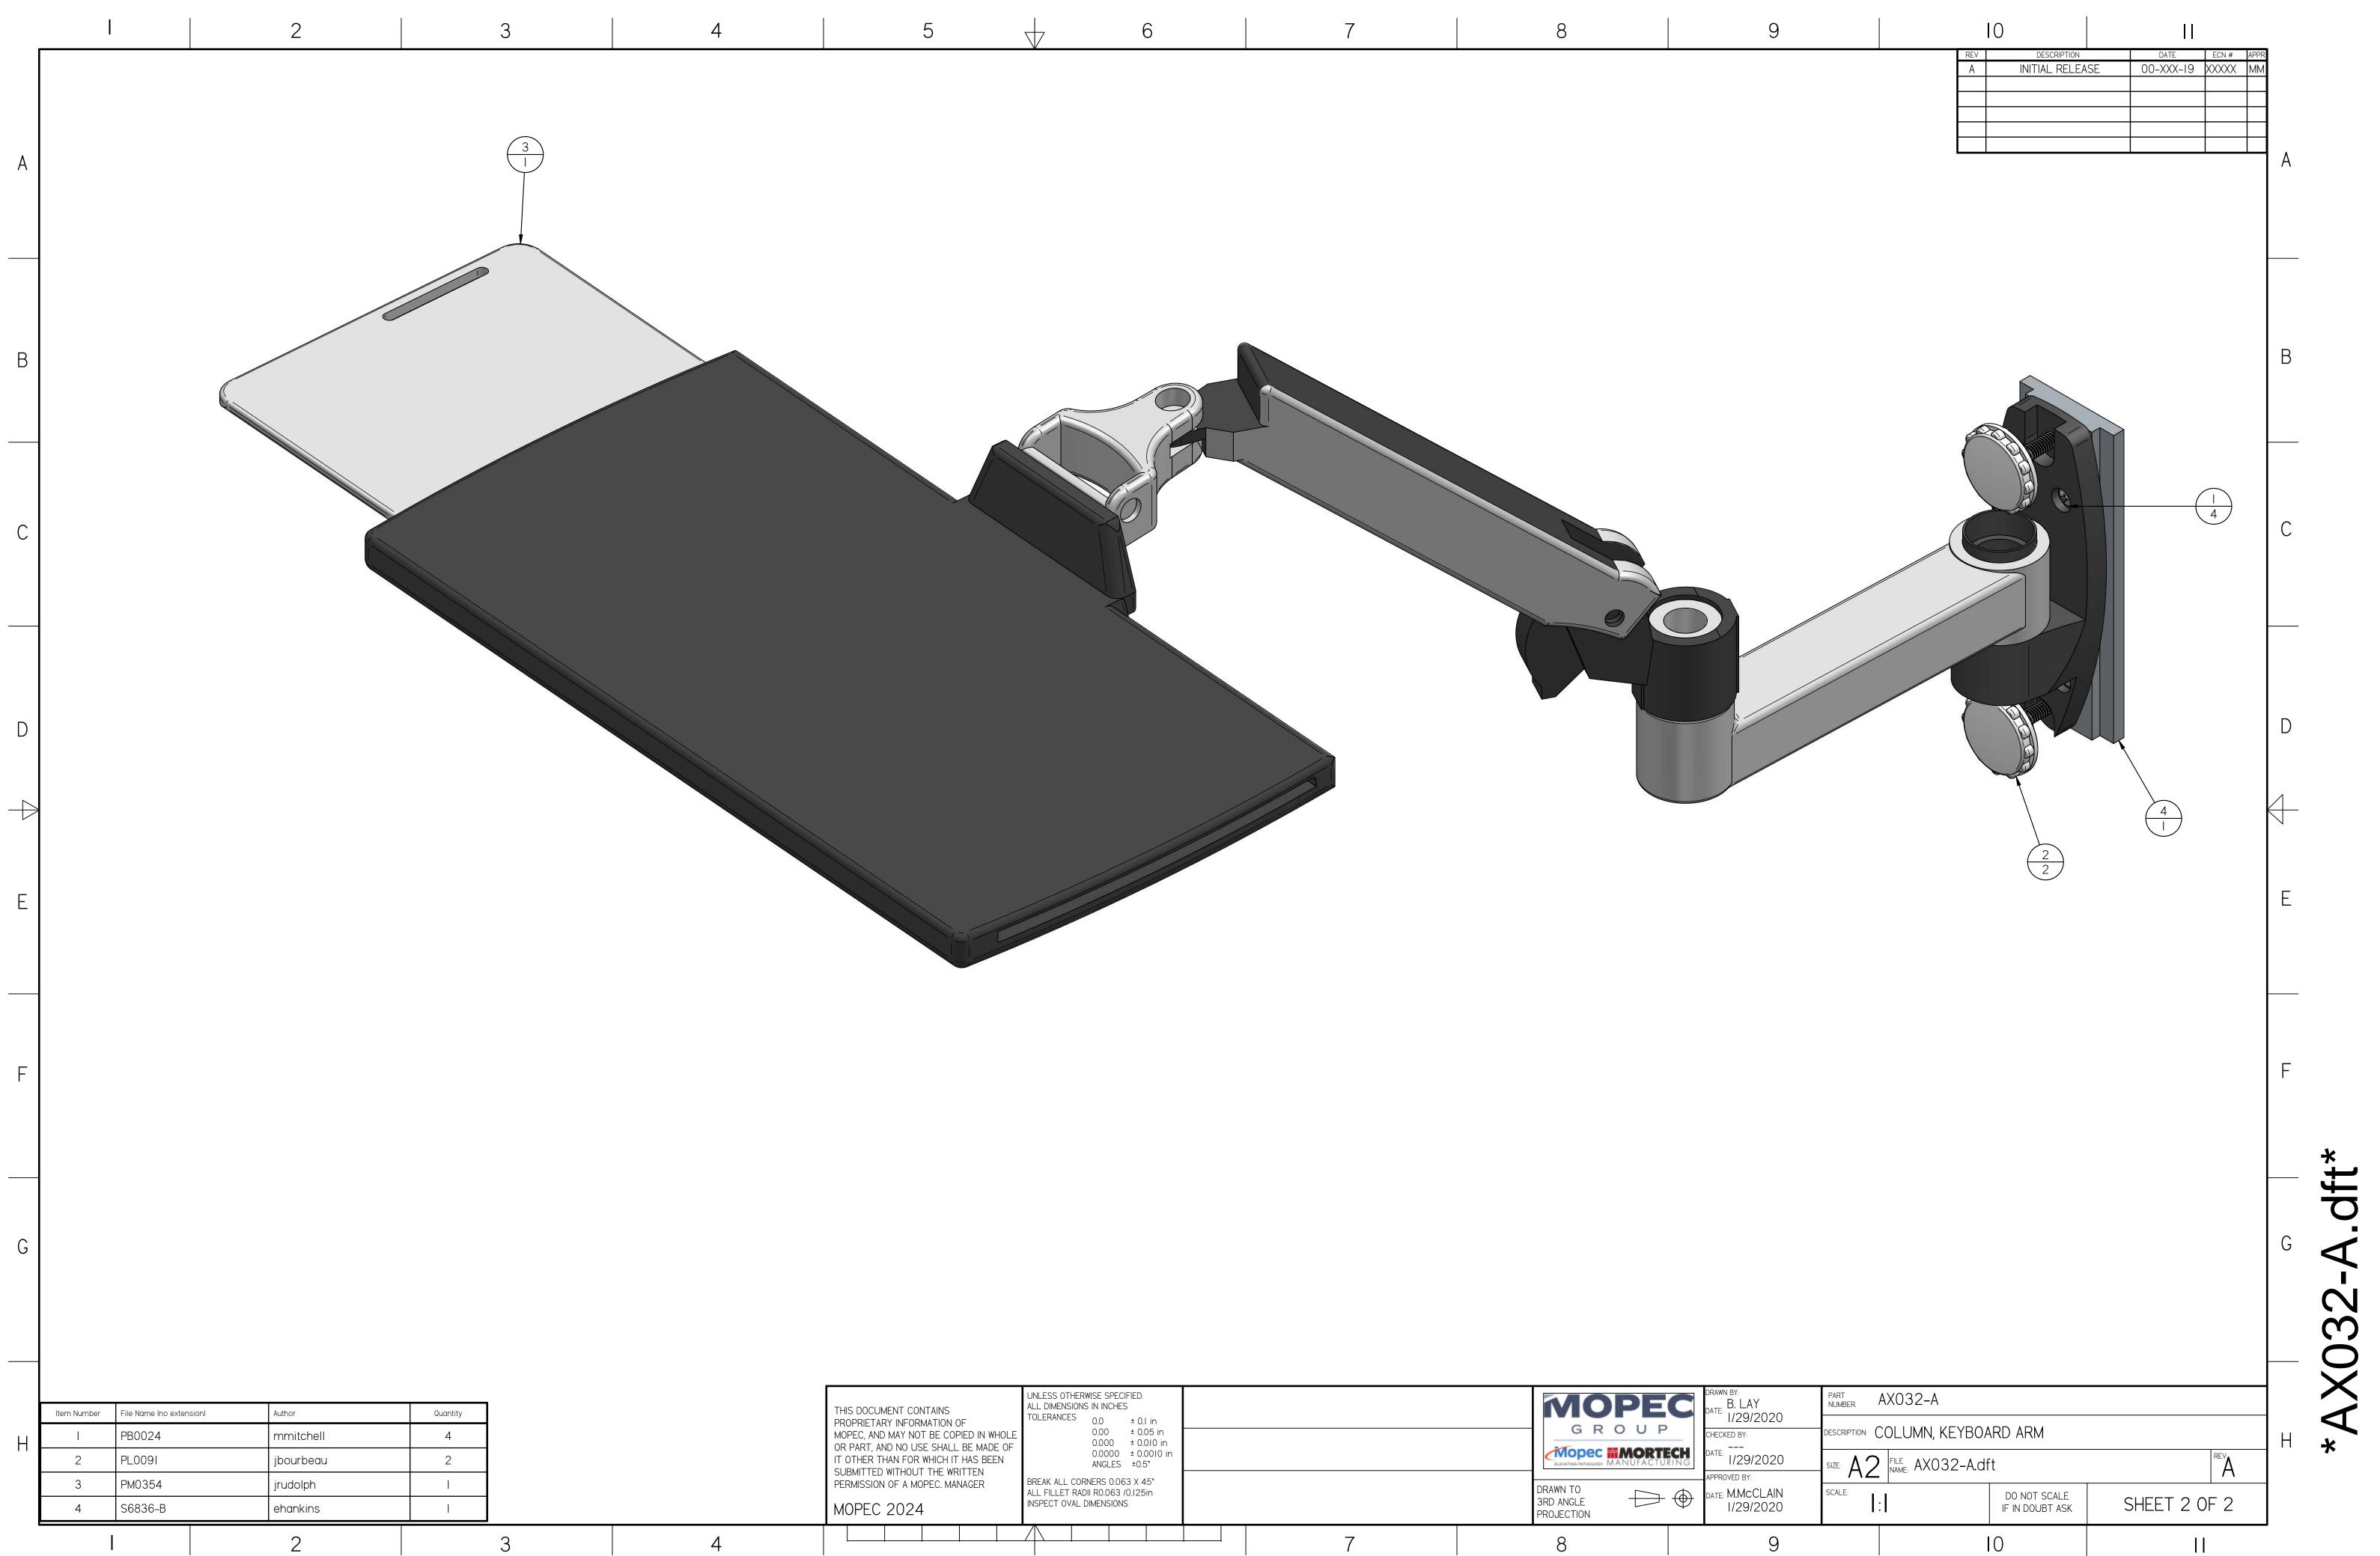

10

9

.dft\* 4 AX032-

\*

| HIS DOCUMENT CONTAINS<br>ROPRIETARY INFORMATION OF<br>IOPEC, AND MAY NOT BE COPIED IN WHOLE<br>IR PART, AND NO USE SHALL BE MADE OF<br>TOTHER THAN FOR WHICH IT HAS BEEN<br>UBMITTED WITHOUT THE WRITTEN<br>ERMISSION OF A MOPEC. MANAGER | 0.000<br>0.0000 | ES<br>± 0.1 in<br>± 0.05 in<br>± 0.010 in<br>0 ± 0.0010 in<br>5 ±0.5°<br>063 X 45°<br>3 /0.125in |  |  |  | G R |  | DRAWN<br>DATE:<br>CHECK<br>DATE:<br>APPRC<br>DATE: |
|-------------------------------------------------------------------------------------------------------------------------------------------------------------------------------------------------------------------------------------------|-----------------|--------------------------------------------------------------------------------------------------|--|--|--|-----|--|----------------------------------------------------|
|                                                                                                                                                                                                                                           |                 |                                                                                                  |  |  |  |     |  |                                                    |