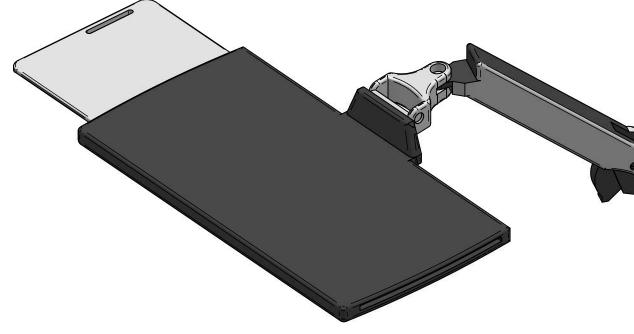

10

9

.dft\* 4 AX032-

\*

| HIS DOCUMENT CONTAINS<br>ROPRIETARY INFORMATION OF<br>IOPEC, AND MAY NOT BE COPIED IN WHOLE<br>IR PART, AND NO USE SHALL BE MADE OF<br>TOTHER THAN FOR WHICH IT HAS BEEN<br>UBMITTED WITHOUT THE WRITTEN<br>ERMISSION OF A MOPEC. MANAGER | 0.000<br>0.0000 | ES<br>± 0.1 in<br>± 0.05 in<br>± 0.010 in<br>0 ± 0.0010 in<br>5 ±0.5°<br>063 X 45°<br>3 /0.125in |  |  |  | G R |  | DRAWN<br>DATE:<br>CHECK<br>DATE:<br>APPRC<br>DATE: |
|-------------------------------------------------------------------------------------------------------------------------------------------------------------------------------------------------------------------------------------------|-----------------|--------------------------------------------------------------------------------------------------|--|--|--|-----|--|----------------------------------------------------|
|                                                                                                                                                                                                                                           |                 |                                                                                                  |  |  |  |     |  |                                                    |