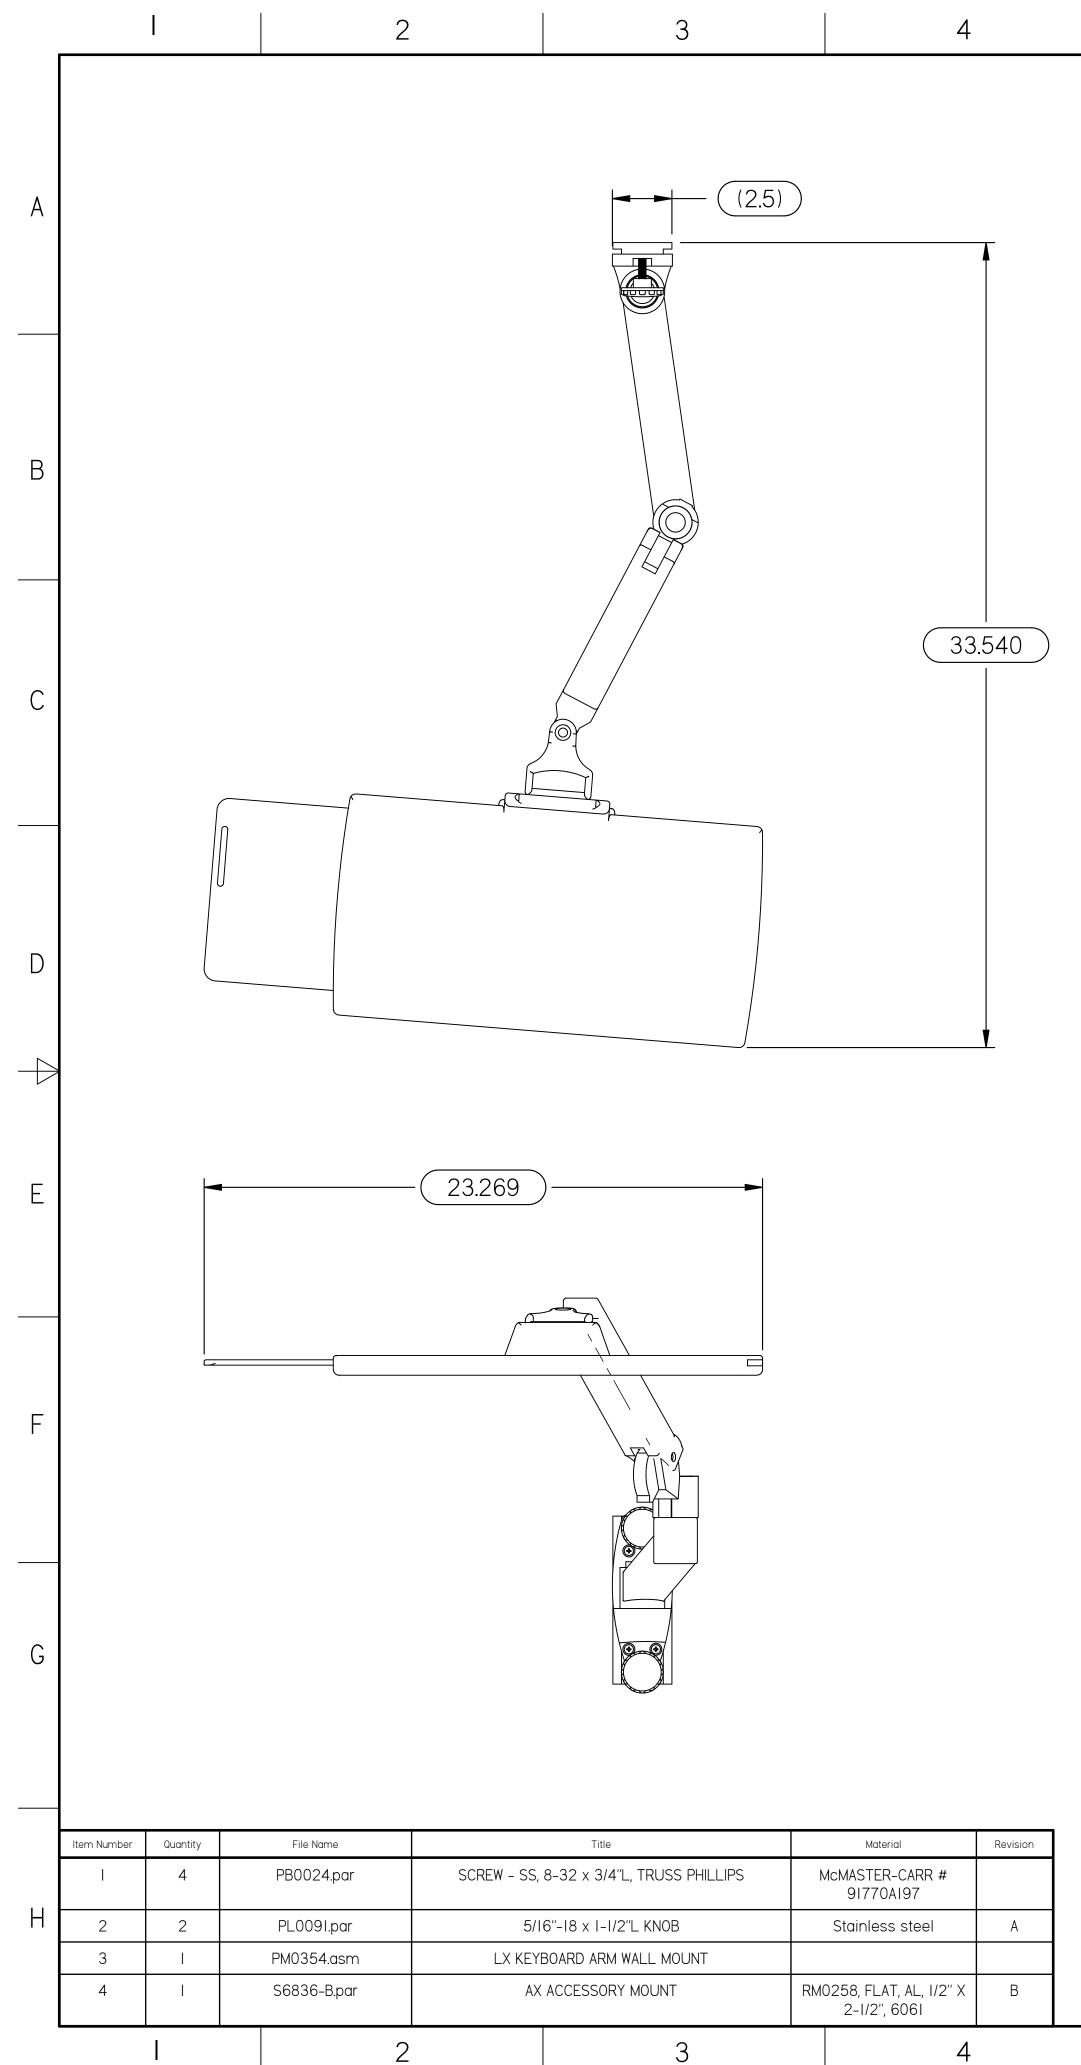

| 5 | $\checkmark$ | 6 | 7 | 8 |  |
|---|--------------|---|---|---|--|
|   |              |   |   |   |  |

| THIS DOCUMENT CONTAINS<br>PROPRIETARY INFORMATION OF<br>MOPEC, AND MAY NOT BE COPIED IN WHOLE<br>OR PART, AND NO USE SHALL BE MADE OF<br>IT OTHER THAN FOR WHICH IT HAS BEEN<br>SUBMITTED WITHOUT THE WRITTEN<br>PERMISSION OF A MOPEC. MANAGER<br>MOPEC 2024 | UNLESS OTHERWISE SPECIFIED:<br>ALL DIMENSIONS IN INCHES<br>TOLERANCES<br>0.0 ± 0.1 in<br>0.00 ± 0.05 in<br>0.000 ± 0.010 in<br>0.0000 ± 0.0010 in<br>ANGLES ±0.5°<br>BREAK ALL CORNERS 0.063 X 45°<br>ALL FILLET RADII R0.063 /0.125in<br>INSPECT OVAL DIMENSIONS |   |  | GRO | DRAWN B'<br>DATE: B.<br>CHECKED<br>DATE: I/<br>APPROVE<br>DATE: M<br>I/ |
|---------------------------------------------------------------------------------------------------------------------------------------------------------------------------------------------------------------------------------------------------------------|-------------------------------------------------------------------------------------------------------------------------------------------------------------------------------------------------------------------------------------------------------------------|---|--|-----|-------------------------------------------------------------------------|
|                                                                                                                                                                                                                                                               |                                                                                                                                                                                                                                                                   | 7 |  | 8   |                                                                         |

| 9              |                                                   | 10                              |           | 11 |            |  |  |  |  |
|----------------|---------------------------------------------------|---------------------------------|-----------|----|------------|--|--|--|--|
|                | REV<br>A                                          | DESCRIPTION                     | SE 00-XXX |    | appr<br>MM |  |  |  |  |
|                |                                                   |                                 |           |    |            |  |  |  |  |
|                |                                                   |                                 |           |    | A          |  |  |  |  |
|                |                                                   |                                 |           |    |            |  |  |  |  |
|                |                                                   |                                 |           |    |            |  |  |  |  |
|                |                                                   |                                 |           |    |            |  |  |  |  |
|                |                                                   |                                 |           |    |            |  |  |  |  |
|                |                                                   |                                 |           |    | В          |  |  |  |  |
|                |                                                   |                                 |           |    |            |  |  |  |  |
|                |                                                   |                                 |           |    |            |  |  |  |  |
|                |                                                   |                                 |           |    |            |  |  |  |  |
|                |                                                   |                                 |           |    | С          |  |  |  |  |
|                |                                                   |                                 |           |    |            |  |  |  |  |
|                |                                                   |                                 |           |    |            |  |  |  |  |
|                |                                                   |                                 |           |    |            |  |  |  |  |
|                |                                                   |                                 |           |    | D          |  |  |  |  |
|                |                                                   |                                 |           |    |            |  |  |  |  |
|                |                                                   |                                 |           |    |            |  |  |  |  |
|                |                                                   |                                 |           |    |            |  |  |  |  |
|                |                                                   |                                 |           |    | E          |  |  |  |  |
|                |                                                   |                                 |           |    |            |  |  |  |  |
|                | <b>i</b>                                          |                                 |           |    |            |  |  |  |  |
|                |                                                   |                                 |           |    |            |  |  |  |  |
|                |                                                   |                                 |           |    | F          |  |  |  |  |
|                | (16.050)                                          |                                 |           |    |            |  |  |  |  |
| <b>A</b>       |                                                   |                                 |           |    |            |  |  |  |  |
| (7 <u>.</u> 0) |                                                   |                                 |           |    |            |  |  |  |  |
|                |                                                   |                                 |           |    | G          |  |  |  |  |
| V              | <b>I</b>                                          |                                 |           |    |            |  |  |  |  |
|                |                                                   |                                 |           |    |            |  |  |  |  |
| PV I           |                                                   |                                 |           |    |            |  |  |  |  |
| /29/2020       | PART AX032-A<br>DESCRIPTION: COLUMN, KEYBOARD ARM |                                 |           |    |            |  |  |  |  |
|                |                                                   |                                 |           |    |            |  |  |  |  |
|                | :4                                                | DO NOT SCALE<br>IF IN DOUBT ASK | SHEET     |    |            |  |  |  |  |