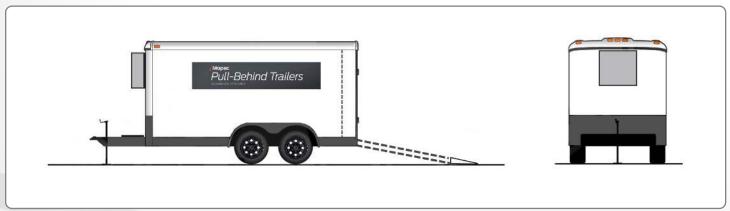

# Guardian Pull-Behind Refrigerated Trailers Mopec Guardian Pull-Behind Mobile Morgue Refrigerated Trailers are the ultimate system for those looking for a

Mopec Guardian Pull-Behind Mobile Morgue Refrigerated Trailers are the ultimate system for those looking for a simple, convenient, and cost-effective solution for surge capacity. The Integrated Trailer System features a trailer, cooling unit, body trays, and is equipped with a Push-to-Lock Body Rack System for a safer and more secure system.

#### **INTEGRATED TRAILER SYSTEM**

| Part ID   | Part Description                                       | Quantity  |
|-----------|--------------------------------------------------------|-----------|
| CMT2086-2 | Guardian Pull Behind Refrigerated Trailer - 8' x 20'   | 1 Trailer |
|           | Insulated Cooling Unit                                 |           |
|           | Rear Ramp Door                                         |           |
|           | Dual Axle                                              |           |
|           | 4 Tier Trailer Racks with Push-to-Lock System - 8 Body | 2 Racks   |
|           | Stainless Steel Body Trays - Push-to-Lock, 23" x 77.5" | 16 Trays  |
|           | Partition - Rear Door Vinyl Strips Curtain             | 1 Unit    |
|           | 2 Tier Transfer Cart                                   | 1Cart     |
|           | Overhead Track Lift for 20' Trailer - Ceiling Mounted  | 1Lift     |

#### **Exterior Dimensions**

- Exterior Height: 10'-6"
- Exterior Width: 8'
- Exterior Length with Ramp Down: 37'1"
- Exterior Length with Ramp Up: 27'

#### **Interior Dimensions**

- Interior height: 8' 3 1/4"
- Length: 18' 3 1/2"
- Width: 7' 3 1/2"
- Width between Inner Wheel Wells: 6' 10"

#### **General Specifications**

- 8.5x20 tandem axle with a-frame generator pad
- GVWR: 10,400 lbs
- GAWR (each axle): 5,200 lb torsion axles
- Maximum cargo weight: 7,000 lbs