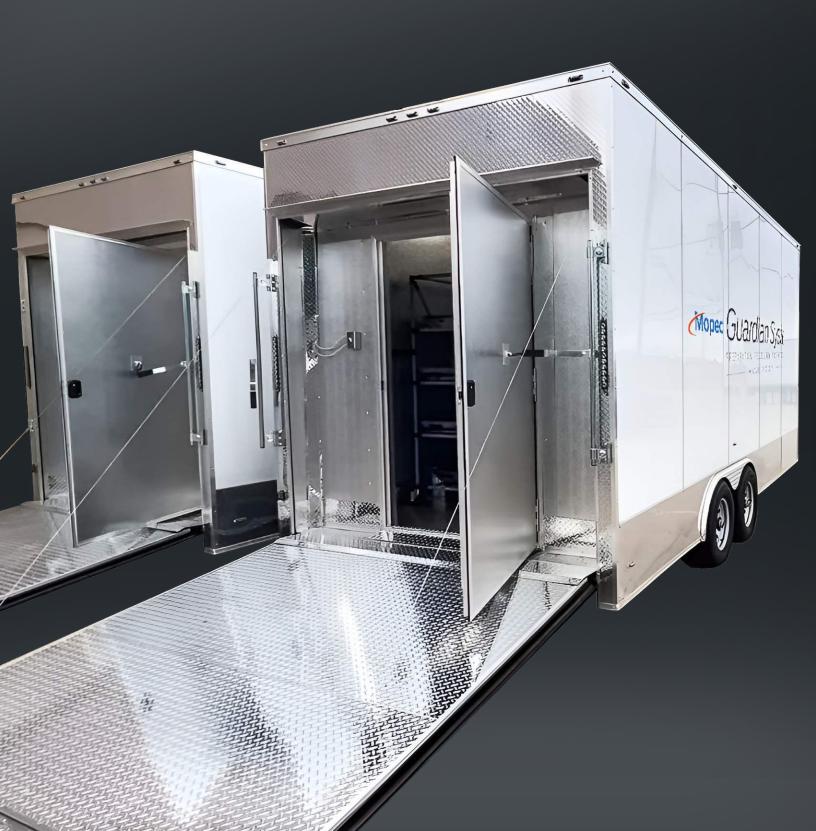

# Guardian Pull-Behind Refrigerated Trailers Mopec Guardian Pull-Behind Mobile Morgue Refrigerated Trailers are the ultimate system for those looking for a

Mopec Guardian Pull-Behind Mobile Morgue Refrigerated Trailers are the ultimate system for those looking for a simple, convenient, and cost-effective solution for surge capacity. The Integrated Trailer System features a trailer, cooling unit, body trays, and is equipped with a Push-to-Lock Body Rack System for a safer and more secure system.

#### **INTEGRATED TRAILER SYSTEM**

| Part ID   | Part Description                                       | Quantity  |
|-----------|--------------------------------------------------------|-----------|
| CMT2086-2 | Guardian Pull Behind Refrigerated Trailer - 8' x 20'   | 1 Trailer |
|           | Insulated Cooling Unit                                 |           |
|           | Rear Ramp Door                                         |           |
|           | Dual Axle                                              |           |
|           | 4 Tier Trailer Racks with Push-to-Lock System - 8 Body | 2 Racks   |
|           | Stainless Steel Body Trays - Push-to-Lock, 23" x 77.5" | 16 Trays  |
|           | Partition - Rear Door Vinyl Strips Curtain             | 1 Unit    |
|           | 2 Tier Transfer Cart                                   | 1Cart     |
|           | Overhead Track Lift for 20' Trailer - Ceiling Mounted  | 1Lift     |

#### Construction

- 16 decedent capacity
- Heavy duty ramp with spring assist and transition flap
- Interior LED lighting with external switch
- Entry door: 46" x 76"

#### **Materials**

- Stainless steel cadaver racks
- Stainless steel cadaver trays
- Stucco-embossed aluminum interior
- Poly-core aluminum siding, screw-less white exterior
- Aluminum tread plate on floor and ramp
- Vinyl strip door curtains

#### Performance

- Overhead cadaver lift system
- Lockable entry door
- Push-to-lock tray and rack system