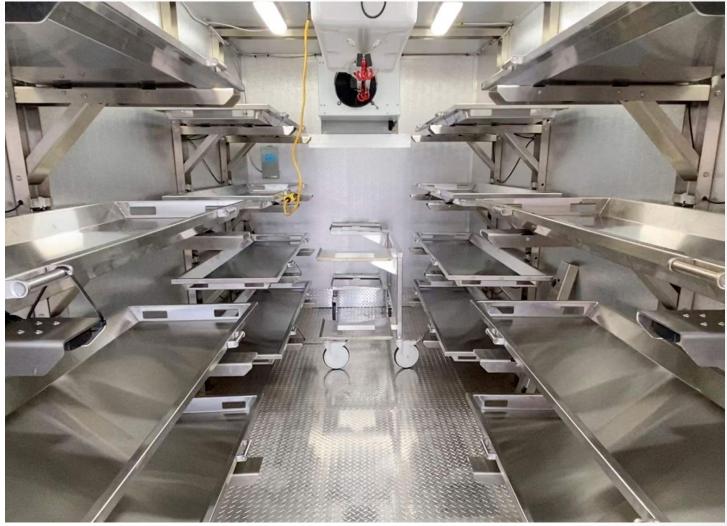

#### **INTEGRATED TRAILER SYSTEM**

| Part ID   | Part Description                                       | Quantity  |
|-----------|--------------------------------------------------------|-----------|
| CMT2086-2 | Guardian Pull Behind Refrigerated Trailer - 8' x 20'   | 1 Trailer |
|           | Insulated Cooling Unit                                 |           |
|           | Rear Ramp Door                                         |           |
|           | Dual Axle                                              |           |
|           | 4 Tier Trailer Racks with Push-to-Lock System - 8 Body | 2 Racks   |
|           | Stainless Steel Body Trays - Push-to-Lock, 23" x 77.5" | 16 Trays  |
|           | Partition - Rear Door Vinyl Strips Curtain             | 1 Unit    |
|           | 2 Tier Transfer Cart                                   | 1Cart     |
|           | Overhead Track Lift for 20' Trailer - Ceiling Mounted  | 1Lift     |

#### Construction

- 16 decedent capacity
- Heavy duty ramp with spring assist and transition flap
- Interior LED lighting with external switch
- Entry door: 46" x 76"

#### **Materials**

- Stainless steel cadaver racks
- Stainless steel cadaver trays
- Stucco-embossed aluminum interior
- Poly-core aluminum siding, screw-less white exterior
- Aluminum tread plate on floor and ramp
- Vinyl strip door curtains

#### Performance

- Overhead cadaver lift system
- Lockable entry door
- Push-to-lock tray and rack system