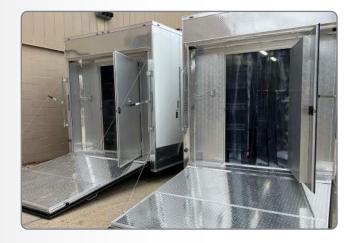

# Guardian Pull-Behind Refrigerated Trailers Mopec Guardian Pull-Behind Mobile Morgue Refrigerated Trailers are the ultimate system for those looking for a

Mopec Guardian Pull-Behind Mobile Morgue Refrigerated Trailers are the ultimate system for those looking for a simple, convenient, and cost-effective solution for surge capacity. The Integrated Trailer System features a trailer, cooling unit, body trays, and is equipped with a Push-to-Lock Body Rack System for a safer and more secure system.

#### **INTEGRATED TRAILER SYSTEM**

| Part ID   | Part Description                                       | Quantity  |
|-----------|--------------------------------------------------------|-----------|
| CMT2086-2 | Guardian Pull Behind Refrigerated Trailer - 8' x 20'   | 1 Trailer |
|           | Insulated Cooling Unit                                 |           |
|           | Rear Ramp Door                                         |           |
|           | Dual Axle                                              |           |
|           | 4 Tier Trailer Racks with Push-to-Lock System - 8 Body | 2 Racks   |
|           | Stainless Steel Body Trays - Push-to-Lock, 23" x 77.5" | 16 Trays  |
|           | Partition - Rear Door Vinyl Strips Curtain             | 1 Unit    |
|           | 2 Tier Transfer Cart                                   | 1Cart     |
|           | Overhead Track Lift for 20' Trailer - Ceiling Mounted  | 1Lift     |

#### **Materials**

- Stainless steel cadaver racks
- Stainless steel cadaver trays
- Stucco-embossed aluminum interior
- Poly-core aluminum siding, screw-less white exterior
- Aluminum tread plate on floor and ramp
- Vinyl strip door curtains

#### Performance

- Overhead cadaver lift system
- Lockable entry door
- Push-to-lock tray and rack system