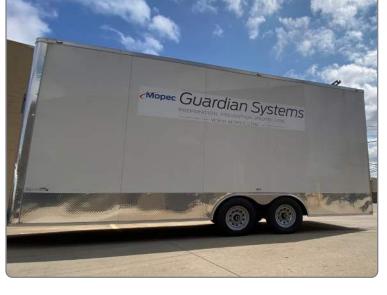

# Guardian Pull-Behind Refrigerated Trailers Mopec Guardian Pull-Behind Mobile Morgue Refrigerated Trailers are the ultimate system for those looking for a

Mopec Guardian Pull-Behind Mobile Morgue Refrigerated Trailers are the ultimate system for those looking for a simple, convenient, and cost-effective solution for surge capacity. The Integrated Trailer System features a trailer, cooling unit, body trays, and is equipped with a Push-to-Lock Body Rack System for a safer and more secure system.

#### **Exterior Dimensions**

- Exterior Height: 10'-6"
- Exterior Width: 8'
- Exterior Length with Ramp Down: 37'1"
- Exterior Length with Ramp Up: 27'

#### **General Specifications**

- 8.5x20 tandem axle with a-frame generator pad
- GVWR: 10,400 lbs
- GAWR (each axle): 5,200 lb torsion axles
- Maximum cargo weight: 7,000 lbs