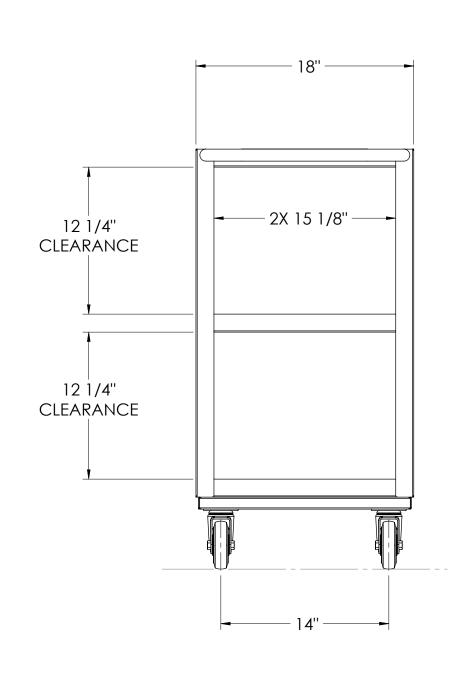

## NOTES: UNLESS OTHERWISE SPECIFIED

- 1. APPLICABLE STANDARDS AND SPECIFICATIONS; ANSI Y14.5M, DIMENSIONS AND TOLERANCES ANSI Y1.1, ABBREVIATIONS
- 2. WEIGHT CAPACITY: 300 LBS.

| CUSTOMER      | APPROVAL  |      | TOLERANCE BLOCK:                    | PROPRIETARY                                                                                       | 3.40              |                       |                                                                                                                                                                                                                                                                                                                                                                                                                                                                                                                                                                                                                                                                                                                                                                                                                                                                                                                                                                                                                                                                                                                                                                                                                                                                                                                                                                                                                                                                                                                                                                                                                                                                                                                                                                                                                                                                                                                                                                                                                                                                                                                               |
|---------------|-----------|------|-------------------------------------|---------------------------------------------------------------------------------------------------|-------------------|-----------------------|-------------------------------------------------------------------------------------------------------------------------------------------------------------------------------------------------------------------------------------------------------------------------------------------------------------------------------------------------------------------------------------------------------------------------------------------------------------------------------------------------------------------------------------------------------------------------------------------------------------------------------------------------------------------------------------------------------------------------------------------------------------------------------------------------------------------------------------------------------------------------------------------------------------------------------------------------------------------------------------------------------------------------------------------------------------------------------------------------------------------------------------------------------------------------------------------------------------------------------------------------------------------------------------------------------------------------------------------------------------------------------------------------------------------------------------------------------------------------------------------------------------------------------------------------------------------------------------------------------------------------------------------------------------------------------------------------------------------------------------------------------------------------------------------------------------------------------------------------------------------------------------------------------------------------------------------------------------------------------------------------------------------------------------------------------------------------------------------------------------------------------|
| CUSTOMER NAME |           |      | DIMENSIONS ARE IN INCHES            | THIS DOCUMENT AND THE DATE                                                                        | MO                | PEC Mope              | :                                                                                                                                                                                                                                                                                                                                                                                                                                                                                                                                                                                                                                                                                                                                                                                                                                                                                                                                                                                                                                                                                                                                                                                                                                                                                                                                                                                                                                                                                                                                                                                                                                                                                                                                                                                                                                                                                                                                                                                                                                                                                                                             |
| COSTOWER NAME |           |      | DECIMALS .X ± .1 ANGLES ± 1°        | DISCLOSED HEREIN AND HEREWITH IS<br>NOT TO BE REPRODUCED, USED, OR                                |                   | OUP ELEVATING PATHOLO | THE RESERVE OF THE RESERVE OF THE PROPERTY OF |
| PROJECT       |           |      | DECIMALS .XX ± .01 FRACTIONS ± 1/16 | OTHERWISE DISCLOSED IN WHOLE OR IN PART TO ANYONE WITHOUT WRITTEN AUTHORIZATION FROM MORTECH MFG. |                   | MODEL - MXA12         | 4-85                                                                                                                                                                                                                                                                                                                                                                                                                                                                                                                                                                                                                                                                                                                                                                                                                                                                                                                                                                                                                                                                                                                                                                                                                                                                                                                                                                                                                                                                                                                                                                                                                                                                                                                                                                                                                                                                                                                                                                                                                                                                                                                          |
|               |           |      | DECIMALS .XXX ± .005                |                                                                                                   |                   |                       |                                                                                                                                                                                                                                                                                                                                                                                                                                                                                                                                                                                                                                                                                                                                                                                                                                                                                                                                                                                                                                                                                                                                                                                                                                                                                                                                                                                                                                                                                                                                                                                                                                                                                                                                                                                                                                                                                                                                                                                                                                                                                                                               |
| PROJECT       |           |      | DO NOT SCALE DRAWING                | APPROVALS DATE                                                                                    |                   | ESS STEEL UTILITY (   | CART- 24"  X 18"\N                                                                                                                                                                                                                                                                                                                                                                                                                                                                                                                                                                                                                                                                                                                                                                                                                                                                                                                                                                                                                                                                                                                                                                                                                                                                                                                                                                                                                                                                                                                                                                                                                                                                                                                                                                                                                                                                                                                                                                                                                                                                                                            |
|               | CIONATURE | DATE | MATERIAL MATERIAL                   | DRAWN BY                                                                                          |                   | LOO OTELL OTILITY     |                                                                                                                                                                                                                                                                                                                                                                                                                                                                                                                                                                                                                                                                                                                                                                                                                                                                                                                                                                                                                                                                                                                                                                                                                                                                                                                                                                                                                                                                                                                                                                                                                                                                                                                                                                                                                                                                                                                                                                                                                                                                                                                               |
| NAME          | SIGNATURE | DATE |                                     | D. FRADEJAS 01/21/25                                                                              | SIZE DWG NO.      | MXA124-S5-AP          | REV X01                                                                                                                                                                                                                                                                                                                                                                                                                                                                                                                                                                                                                                                                                                                                                                                                                                                                                                                                                                                                                                                                                                                                                                                                                                                                                                                                                                                                                                                                                                                                                                                                                                                                                                                                                                                                                                                                                                                                                                                                                                                                                                                       |
| INAIVIE       |           |      | STAINLESS STEEL, 16 GA.             | CHECKED BY                                                                                        | $\perp$ C $\perp$ | MA 124-33-AP          | ΛUI                                                                                                                                                                                                                                                                                                                                                                                                                                                                                                                                                                                                                                                                                                                                                                                                                                                                                                                                                                                                                                                                                                                                                                                                                                                                                                                                                                                                                                                                                                                                                                                                                                                                                                                                                                                                                                                                                                                                                                                                                                                                                                                           |
|               |           |      | FINISH                              |                                                                                                   |                   |                       |                                                                                                                                                                                                                                                                                                                                                                                                                                                                                                                                                                                                                                                                                                                                                                                                                                                                                                                                                                                                                                                                                                                                                                                                                                                                                                                                                                                                                                                                                                                                                                                                                                                                                                                                                                                                                                                                                                                                                                                                                                                                                                                               |
|               |           |      | #4 POLISHED SHELVES                 | APPROVED BY                                                                                       | SCALE 1:8         | NEXT ASSY.            | SHEET 1 OF 1                                                                                                                                                                                                                                                                                                                                                                                                                                                                                                                                                                                                                                                                                                                                                                                                                                                                                                                                                                                                                                                                                                                                                                                                                                                                                                                                                                                                                                                                                                                                                                                                                                                                                                                                                                                                                                                                                                                                                                                                                                                                                                                  |