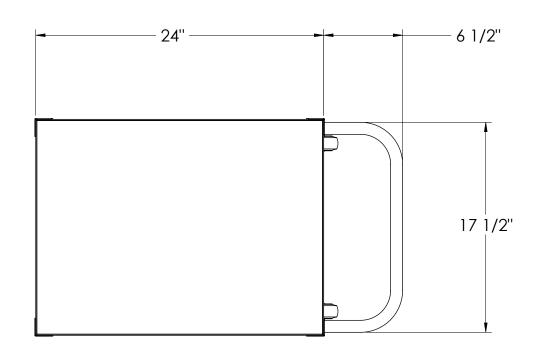

## NOTES: UNLESS OTHERWISE SPECIFIED

- 1. APPLICABLE STANDARDS AND SPECIFICATIONS; ANSI Y14.5M, DIMENSIONS AND TOLERANCES ANSI Y1.1, ABBREVIATIONS
- 2. WEIGHT CAPACITY: 300 LBS.

| CUSTOMER      | APPROVAL  |      | TOLERANCE BLOCK:                    | PROPRIETARY                                                                                       | 3.40              |                       |                                                                                                                                                                                                                                                                                                                                                                                                                                                                                                                                                                                                                                                                                                                                                                                                                                                                                                                                                                                                                                                                                                                                                                                                                                                                                                                                                                                                                                                                                                                                                                                                                                                                                                                                                                                                                                                                                                                                                                                                                                                                                                                               |
|---------------|-----------|------|-------------------------------------|---------------------------------------------------------------------------------------------------|-------------------|-----------------------|-------------------------------------------------------------------------------------------------------------------------------------------------------------------------------------------------------------------------------------------------------------------------------------------------------------------------------------------------------------------------------------------------------------------------------------------------------------------------------------------------------------------------------------------------------------------------------------------------------------------------------------------------------------------------------------------------------------------------------------------------------------------------------------------------------------------------------------------------------------------------------------------------------------------------------------------------------------------------------------------------------------------------------------------------------------------------------------------------------------------------------------------------------------------------------------------------------------------------------------------------------------------------------------------------------------------------------------------------------------------------------------------------------------------------------------------------------------------------------------------------------------------------------------------------------------------------------------------------------------------------------------------------------------------------------------------------------------------------------------------------------------------------------------------------------------------------------------------------------------------------------------------------------------------------------------------------------------------------------------------------------------------------------------------------------------------------------------------------------------------------------|
| CUSTOMER NAME |           |      | DIMENSIONS ARE IN INCHES            | THIS DOCUMENT AND THE DATE                                                                        | MO                | PEC Mope              | :                                                                                                                                                                                                                                                                                                                                                                                                                                                                                                                                                                                                                                                                                                                                                                                                                                                                                                                                                                                                                                                                                                                                                                                                                                                                                                                                                                                                                                                                                                                                                                                                                                                                                                                                                                                                                                                                                                                                                                                                                                                                                                                             |
| COSTOWER NAME |           |      | DECIMALS .X ± .1 ANGLES ± 1°        | DISCLOSED HEREIN AND HEREWITH IS<br>NOT TO BE REPRODUCED, USED, OR                                |                   | OUP ELEVATING PATHOLO | THE RESERVE OF THE RESERVE OF THE PROPERTY OF |
| PROJECT       |           |      | DECIMALS .XX ± .01 FRACTIONS ± 1/16 | OTHERWISE DISCLOSED IN WHOLE OR IN PART TO ANYONE WITHOUT WRITTEN AUTHORIZATION FROM MORTECH MFG. |                   | MODEL - MXA12         | 4-85                                                                                                                                                                                                                                                                                                                                                                                                                                                                                                                                                                                                                                                                                                                                                                                                                                                                                                                                                                                                                                                                                                                                                                                                                                                                                                                                                                                                                                                                                                                                                                                                                                                                                                                                                                                                                                                                                                                                                                                                                                                                                                                          |
|               |           |      | DECIMALS .XXX ± .005                |                                                                                                   |                   |                       |                                                                                                                                                                                                                                                                                                                                                                                                                                                                                                                                                                                                                                                                                                                                                                                                                                                                                                                                                                                                                                                                                                                                                                                                                                                                                                                                                                                                                                                                                                                                                                                                                                                                                                                                                                                                                                                                                                                                                                                                                                                                                                                               |
| PROJECT       |           |      | DO NOT SCALE DRAWING                | APPROVALS DATE                                                                                    |                   | ESS STEEL UTILITY (   | CART- 24"  X 18"\N                                                                                                                                                                                                                                                                                                                                                                                                                                                                                                                                                                                                                                                                                                                                                                                                                                                                                                                                                                                                                                                                                                                                                                                                                                                                                                                                                                                                                                                                                                                                                                                                                                                                                                                                                                                                                                                                                                                                                                                                                                                                                                            |
|               | CIONATURE | DATE | MATERIAL MATERIAL                   | DRAWN BY                                                                                          |                   | LOO OTELL OTILITY     |                                                                                                                                                                                                                                                                                                                                                                                                                                                                                                                                                                                                                                                                                                                                                                                                                                                                                                                                                                                                                                                                                                                                                                                                                                                                                                                                                                                                                                                                                                                                                                                                                                                                                                                                                                                                                                                                                                                                                                                                                                                                                                                               |
| NAME          | SIGNATURE | DATE |                                     | D. FRADEJAS 01/21/25                                                                              | SIZE DWG NO.      | MXA124-S5-AP          | REV X01                                                                                                                                                                                                                                                                                                                                                                                                                                                                                                                                                                                                                                                                                                                                                                                                                                                                                                                                                                                                                                                                                                                                                                                                                                                                                                                                                                                                                                                                                                                                                                                                                                                                                                                                                                                                                                                                                                                                                                                                                                                                                                                       |
| INAIVIE       |           |      | STAINLESS STEEL, 16 GA.             | CHECKED BY                                                                                        | $\perp$ C $\perp$ | MA 124-33-AP          | ΛUI                                                                                                                                                                                                                                                                                                                                                                                                                                                                                                                                                                                                                                                                                                                                                                                                                                                                                                                                                                                                                                                                                                                                                                                                                                                                                                                                                                                                                                                                                                                                                                                                                                                                                                                                                                                                                                                                                                                                                                                                                                                                                                                           |
|               |           |      | FINISH                              |                                                                                                   |                   |                       |                                                                                                                                                                                                                                                                                                                                                                                                                                                                                                                                                                                                                                                                                                                                                                                                                                                                                                                                                                                                                                                                                                                                                                                                                                                                                                                                                                                                                                                                                                                                                                                                                                                                                                                                                                                                                                                                                                                                                                                                                                                                                                                               |
|               |           |      | #4 POLISHED SHELVES                 | APPROVED BY                                                                                       | SCALE 1:8         | NEXT ASSY.            | SHEET 1 OF 1                                                                                                                                                                                                                                                                                                                                                                                                                                                                                                                                                                                                                                                                                                                                                                                                                                                                                                                                                                                                                                                                                                                                                                                                                                                                                                                                                                                                                                                                                                                                                                                                                                                                                                                                                                                                                                                                                                                                                                                                                                                                                                                  |