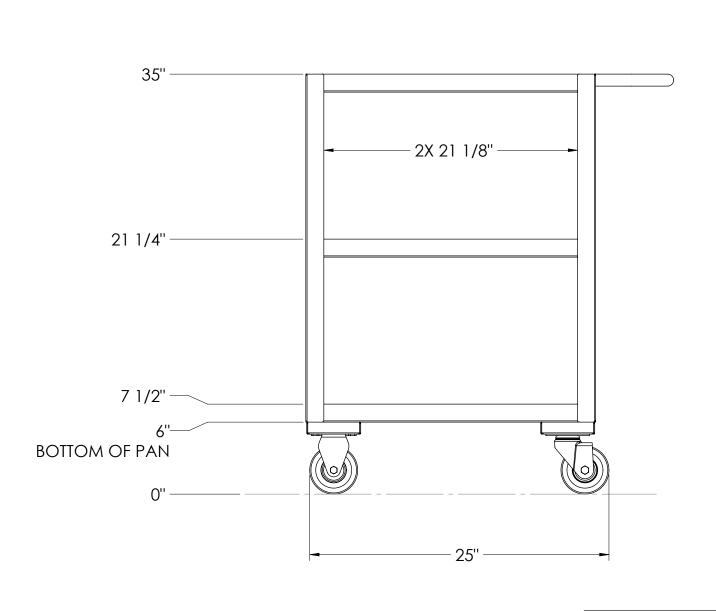

## NOTES: UNLESS OTHERWISE SPECIFIED

- 1. APPLICABLE STANDARDS AND SPECIFICATIONS; ANSI Y14.5M, DIMENSIONS AND TOLERANCES ANSI Y1.1, ABBREVIATIONS
- 2. WEIGHT CAPACITY: 300 LBS.

| CUSTOMER      | APPROVAL  |      | TOLERANCE BLOCK:                    | PROPRIETARY                                                                                       | 3.40              |                       |                                                                                                                                                                                                                                                                                                                                                                                                                                                                                                                                                                                                                                                                                                                                                                                                                                                                                                                                                                                                                                                                                                                                                                                                                                                                                                                                                                                                                                                                                                                                                                                                                                                                                                                                                                                                                                                                                                                                                                                                                                                                                                                               |
|---------------|-----------|------|-------------------------------------|---------------------------------------------------------------------------------------------------|-------------------|-----------------------|-------------------------------------------------------------------------------------------------------------------------------------------------------------------------------------------------------------------------------------------------------------------------------------------------------------------------------------------------------------------------------------------------------------------------------------------------------------------------------------------------------------------------------------------------------------------------------------------------------------------------------------------------------------------------------------------------------------------------------------------------------------------------------------------------------------------------------------------------------------------------------------------------------------------------------------------------------------------------------------------------------------------------------------------------------------------------------------------------------------------------------------------------------------------------------------------------------------------------------------------------------------------------------------------------------------------------------------------------------------------------------------------------------------------------------------------------------------------------------------------------------------------------------------------------------------------------------------------------------------------------------------------------------------------------------------------------------------------------------------------------------------------------------------------------------------------------------------------------------------------------------------------------------------------------------------------------------------------------------------------------------------------------------------------------------------------------------------------------------------------------------|
| CUSTOMER NAME |           |      | DIMENSIONS ARE IN INCHES            | THIS DOCUMENT AND THE DATE                                                                        | MO                | PEC Mope              | :                                                                                                                                                                                                                                                                                                                                                                                                                                                                                                                                                                                                                                                                                                                                                                                                                                                                                                                                                                                                                                                                                                                                                                                                                                                                                                                                                                                                                                                                                                                                                                                                                                                                                                                                                                                                                                                                                                                                                                                                                                                                                                                             |
| COSTOWER NAME |           |      | DECIMALS .X ± .1 ANGLES ± 1°        | DISCLOSED HEREIN AND HEREWITH IS<br>NOT TO BE REPRODUCED, USED, OR                                |                   | OUP ELEVATING PATHOLO | THE RESERVE OF THE RESERVE OF THE PROPERTY OF |
| PROJECT       |           |      | DECIMALS .XX ± .01 FRACTIONS ± 1/16 | OTHERWISE DISCLOSED IN WHOLE OR IN PART TO ANYONE WITHOUT WRITTEN AUTHORIZATION FROM MORTECH MFG. |                   | MODEL - MXA12         | 4-85                                                                                                                                                                                                                                                                                                                                                                                                                                                                                                                                                                                                                                                                                                                                                                                                                                                                                                                                                                                                                                                                                                                                                                                                                                                                                                                                                                                                                                                                                                                                                                                                                                                                                                                                                                                                                                                                                                                                                                                                                                                                                                                          |
|               |           |      | DECIMALS .XXX ± .005                |                                                                                                   |                   |                       |                                                                                                                                                                                                                                                                                                                                                                                                                                                                                                                                                                                                                                                                                                                                                                                                                                                                                                                                                                                                                                                                                                                                                                                                                                                                                                                                                                                                                                                                                                                                                                                                                                                                                                                                                                                                                                                                                                                                                                                                                                                                                                                               |
| PROJECT       |           |      | DO NOT SCALE DRAWING                | APPROVALS DATE                                                                                    |                   | ESS STEEL UTILITY (   | CART- 24"  X 18"\N                                                                                                                                                                                                                                                                                                                                                                                                                                                                                                                                                                                                                                                                                                                                                                                                                                                                                                                                                                                                                                                                                                                                                                                                                                                                                                                                                                                                                                                                                                                                                                                                                                                                                                                                                                                                                                                                                                                                                                                                                                                                                                            |
|               | CIONATURE | DATE | MATERIAL MATERIAL                   | DRAWN BY                                                                                          |                   | LOO OTELL OTILITY     |                                                                                                                                                                                                                                                                                                                                                                                                                                                                                                                                                                                                                                                                                                                                                                                                                                                                                                                                                                                                                                                                                                                                                                                                                                                                                                                                                                                                                                                                                                                                                                                                                                                                                                                                                                                                                                                                                                                                                                                                                                                                                                                               |
| NAME          | SIGNATURE | DATE |                                     | D. FRADEJAS 01/21/25                                                                              | SIZE DWG NO.      | MXA124-S5-AP          | REV X01                                                                                                                                                                                                                                                                                                                                                                                                                                                                                                                                                                                                                                                                                                                                                                                                                                                                                                                                                                                                                                                                                                                                                                                                                                                                                                                                                                                                                                                                                                                                                                                                                                                                                                                                                                                                                                                                                                                                                                                                                                                                                                                       |
| INAIVIE       |           |      | STAINLESS STEEL, 16 GA.             | CHECKED BY                                                                                        | $\perp$ C $\perp$ | MA 124-33-AP          | ΛUI                                                                                                                                                                                                                                                                                                                                                                                                                                                                                                                                                                                                                                                                                                                                                                                                                                                                                                                                                                                                                                                                                                                                                                                                                                                                                                                                                                                                                                                                                                                                                                                                                                                                                                                                                                                                                                                                                                                                                                                                                                                                                                                           |
|               |           |      | FINISH                              |                                                                                                   |                   |                       |                                                                                                                                                                                                                                                                                                                                                                                                                                                                                                                                                                                                                                                                                                                                                                                                                                                                                                                                                                                                                                                                                                                                                                                                                                                                                                                                                                                                                                                                                                                                                                                                                                                                                                                                                                                                                                                                                                                                                                                                                                                                                                                               |
|               |           |      | #4 POLISHED SHELVES                 | APPROVED BY                                                                                       | SCALE 1:8         | NEXT ASSY.            | SHEET 1 OF 1                                                                                                                                                                                                                                                                                                                                                                                                                                                                                                                                                                                                                                                                                                                                                                                                                                                                                                                                                                                                                                                                                                                                                                                                                                                                                                                                                                                                                                                                                                                                                                                                                                                                                                                                                                                                                                                                                                                                                                                                                                                                                                                  |