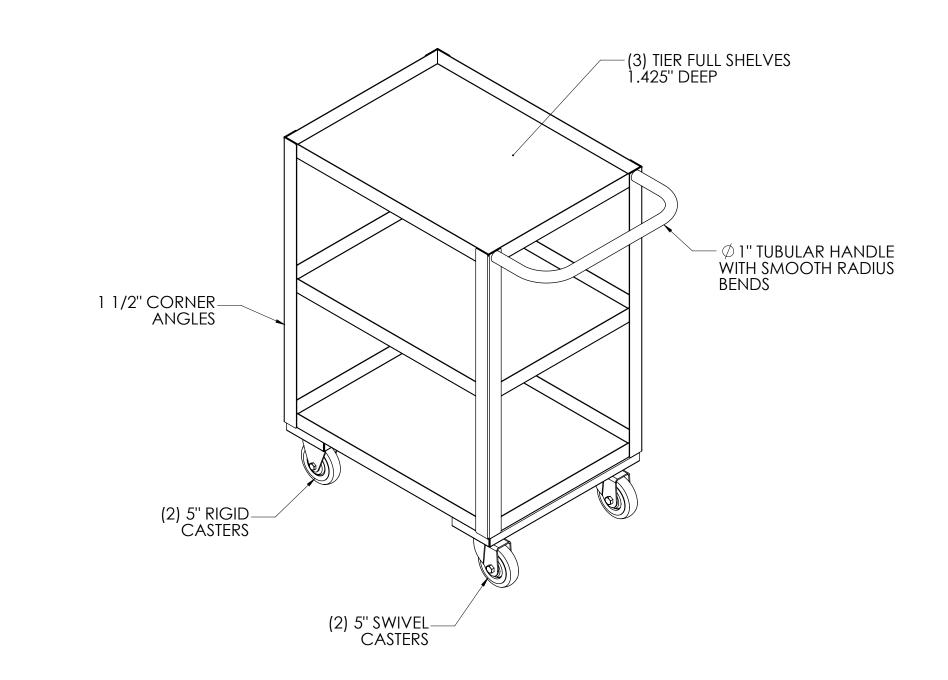

## NOTES: UNLESS OTHERWISE SPECIFIED

- 1. APPLICABLE STANDARDS AND SPECIFICATIONS; ANSI Y14.5M, DIMENSIONS AND TOLERANCES ANSI Y1.1, ABBREVIATIONS
- 2. WEIGHT CAPACITY: 300 LBS.

| CUSTOMER      | APPROVAL  |      | TOLERANCE BLOCK:                    | PROPRIETARY                                                                                       | 3.40              |                       |                                                                                                                                                                                                                                                                                                                                                                                                                                                                                                                                                                                                                                                                                                                                                                                                                                                                                                                                                                                                                                                                                                                                                                                                                                                                                                                                                                                                                                                                                                                                                                                                                                                                                                                                                                                                                                                                                                                                                                                                                                                                                                                               |
|---------------|-----------|------|-------------------------------------|---------------------------------------------------------------------------------------------------|-------------------|-----------------------|-------------------------------------------------------------------------------------------------------------------------------------------------------------------------------------------------------------------------------------------------------------------------------------------------------------------------------------------------------------------------------------------------------------------------------------------------------------------------------------------------------------------------------------------------------------------------------------------------------------------------------------------------------------------------------------------------------------------------------------------------------------------------------------------------------------------------------------------------------------------------------------------------------------------------------------------------------------------------------------------------------------------------------------------------------------------------------------------------------------------------------------------------------------------------------------------------------------------------------------------------------------------------------------------------------------------------------------------------------------------------------------------------------------------------------------------------------------------------------------------------------------------------------------------------------------------------------------------------------------------------------------------------------------------------------------------------------------------------------------------------------------------------------------------------------------------------------------------------------------------------------------------------------------------------------------------------------------------------------------------------------------------------------------------------------------------------------------------------------------------------------|
| CUSTOMER NAME |           |      | DIMENSIONS ARE IN INCHES            | THIS DOCUMENT AND THE DATE                                                                        | MO                | PEC Mope              | :                                                                                                                                                                                                                                                                                                                                                                                                                                                                                                                                                                                                                                                                                                                                                                                                                                                                                                                                                                                                                                                                                                                                                                                                                                                                                                                                                                                                                                                                                                                                                                                                                                                                                                                                                                                                                                                                                                                                                                                                                                                                                                                             |
| COSTOWER NAME |           |      | DECIMALS .X ± .1 ANGLES ± 1°        | DISCLOSED HEREIN AND HEREWITH IS<br>NOT TO BE REPRODUCED, USED, OR                                |                   | OUP ELEVATING PATHOLO | THE RESERVE OF THE RESERVE OF THE PROPERTY OF |
| PROJECT       |           |      | DECIMALS .XX ± .01 FRACTIONS ± 1/16 | OTHERWISE DISCLOSED IN WHOLE OR IN PART TO ANYONE WITHOUT WRITTEN AUTHORIZATION FROM MORTECH MFG. |                   | MODEL - MXA12         | 4-85                                                                                                                                                                                                                                                                                                                                                                                                                                                                                                                                                                                                                                                                                                                                                                                                                                                                                                                                                                                                                                                                                                                                                                                                                                                                                                                                                                                                                                                                                                                                                                                                                                                                                                                                                                                                                                                                                                                                                                                                                                                                                                                          |
|               |           |      | DECIMALS .XXX ± .005                |                                                                                                   |                   |                       |                                                                                                                                                                                                                                                                                                                                                                                                                                                                                                                                                                                                                                                                                                                                                                                                                                                                                                                                                                                                                                                                                                                                                                                                                                                                                                                                                                                                                                                                                                                                                                                                                                                                                                                                                                                                                                                                                                                                                                                                                                                                                                                               |
| PROJECT       |           |      | DO NOT SCALE DRAWING                | APPROVALS DATE                                                                                    |                   | ESS STEEL UTILITY (   | CART- 24"  X 18"\N                                                                                                                                                                                                                                                                                                                                                                                                                                                                                                                                                                                                                                                                                                                                                                                                                                                                                                                                                                                                                                                                                                                                                                                                                                                                                                                                                                                                                                                                                                                                                                                                                                                                                                                                                                                                                                                                                                                                                                                                                                                                                                            |
|               | CIONATURE | DATE | MATERIAL MATERIAL                   | DRAWN BY                                                                                          |                   | LOO OTELL OTILITY     |                                                                                                                                                                                                                                                                                                                                                                                                                                                                                                                                                                                                                                                                                                                                                                                                                                                                                                                                                                                                                                                                                                                                                                                                                                                                                                                                                                                                                                                                                                                                                                                                                                                                                                                                                                                                                                                                                                                                                                                                                                                                                                                               |
| NAME          | SIGNATURE | DATE |                                     | D. FRADEJAS 01/21/25                                                                              | SIZE DWG NO.      | MXA124-S5-AP          | REV X01                                                                                                                                                                                                                                                                                                                                                                                                                                                                                                                                                                                                                                                                                                                                                                                                                                                                                                                                                                                                                                                                                                                                                                                                                                                                                                                                                                                                                                                                                                                                                                                                                                                                                                                                                                                                                                                                                                                                                                                                                                                                                                                       |
| INAIVIE       |           |      | STAINLESS STEEL, 16 GA.             | CHECKED BY                                                                                        | $\perp$ C $\perp$ | MA 124-33-AP          | ΛUI                                                                                                                                                                                                                                                                                                                                                                                                                                                                                                                                                                                                                                                                                                                                                                                                                                                                                                                                                                                                                                                                                                                                                                                                                                                                                                                                                                                                                                                                                                                                                                                                                                                                                                                                                                                                                                                                                                                                                                                                                                                                                                                           |
|               |           |      | FINISH                              |                                                                                                   |                   |                       |                                                                                                                                                                                                                                                                                                                                                                                                                                                                                                                                                                                                                                                                                                                                                                                                                                                                                                                                                                                                                                                                                                                                                                                                                                                                                                                                                                                                                                                                                                                                                                                                                                                                                                                                                                                                                                                                                                                                                                                                                                                                                                                               |
|               |           |      | #4 POLISHED SHELVES                 | APPROVED BY                                                                                       | SCALE 1:8         | NEXT ASSY.            | SHEET 1 OF 1                                                                                                                                                                                                                                                                                                                                                                                                                                                                                                                                                                                                                                                                                                                                                                                                                                                                                                                                                                                                                                                                                                                                                                                                                                                                                                                                                                                                                                                                                                                                                                                                                                                                                                                                                                                                                                                                                                                                                                                                                                                                                                                  |