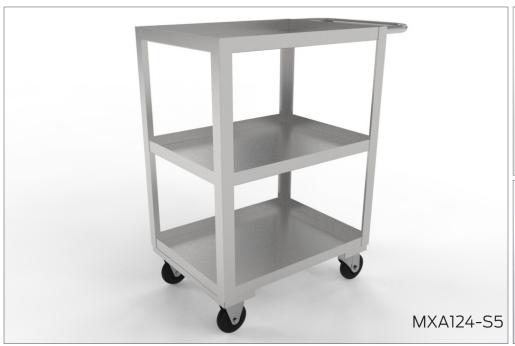

### **Materials**

- · 304 stainless steel construction with a polished No. 4 finish
- (4) Bolt on casters, 2 swivel & 2 rigid, for superior tracking
- · Tubular handle with smooth radius bend

## **Dimensions**

- · MXA124-S5: 30.5" L x 18" W x 35" H
- · MXA236-S5: 42.5" L x 24" W x 35" H
- · MXA348-S5: 54.5" L x 30" W x 35" H

# Capacity

- MXA124-S5: 300 lbs
- · MXA236-S5: 400 lbs
- · MXA348-S5: 600 lbs

# **Variations**

| Model No. | Description                  | Capacity | Overall Dimensions      |
|-----------|------------------------------|----------|-------------------------|
| MXA124-S5 | Stainless Steel Utility Cart | 300 lbs  | 30.5" L x 18" W x 35" H |
| MXA236-S5 | Stainless Steel Utility Cart | 400 lbs  | 42.5" L x 24" W x 35" H |
| MXA348-S5 | Stainless Steel Utility Cart | 600 lbs  | 54.5" L x 30" W x 35" H |