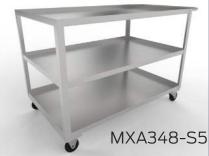

## **Dimensions**

- · MXA124-S5: 30.5" L x 18" W x 35" H
- · MXA236-S5: 42.5" L x 24" W x 35" H
- · MXA348-S5: 54.5" L x 30" W x 35" H

# Capacity

- MXA124-S5: 300 lbs
- · MXA236-S5: 400 lbs
- · MXA348-S5: 600 lbs

# **Variations**

| Model No. | Description                  | Capacity | Overall Dimensions      |
|-----------|------------------------------|----------|-------------------------|
| MXA124-S5 | Stainless Steel Utility Cart | 300 lbs  | 30.5" L x 18" W x 35" H |
| MXA236-S5 | Stainless Steel Utility Cart | 400 lbs  | 42.5" L x 24" W x 35" H |
| MXA348-S5 | Stainless Steel Utility Cart | 600 lbs  | 54.5" L x 30" W x 35" H |