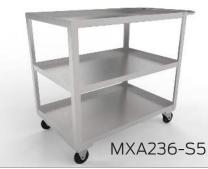

## **Dimensions**

- · MXA124-S5: 30.5" L x 18" W x 35" H
- · MXA236-S5: 42.5" L x 24" W x 35" H
- · MXA348-S5: 54.5" L x 30" W x 35" H

# Capacity

- MXA124-S5: 300 lbs
- · MXA236-S5: 400 lbs
- · MXA348-S5: 600 lbs

# **Variations**

| Model No. | Description                  | Capacity | Overall Dimensions      |
|-----------|------------------------------|----------|-------------------------|
| MXA124-S5 | Stainless Steel Utility Cart | 300 lbs  | 30.5" L x 18" W x 35" H |
| MXA236-S5 | Stainless Steel Utility Cart | 400 lbs  | 42.5" L x 24" W x 35" H |
| MXA348-S5 | Stainless Steel Utility Cart | 600 lbs  | 54.5" L x 30" W x 35" H |