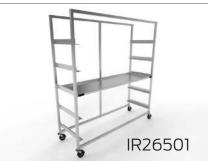

## **Dimensions**

- · 86.6" L x 29.1" W
- · IR26301: 60.5" H
- · IR26401: 76" H
- · IR26501: 91.5" H

#### Variations

| Variations |                                |       |                             |
|------------|--------------------------------|-------|-----------------------------|
| Model No.  | Description                    | Tiers | Dimensions                  |
| IR26301    | Collapsible Mobile Rack System | 3     | 86.6" L x 29.1" W x 60.5" H |
| IR26401    | Collapsible Mobile Rack System | 4     | 86.6" L x 29.1" W x 76" H   |
| IR26501    | Collapsible Mobile Rack System | 5     | 86.6" L x 29.1" W x 91.5" H |