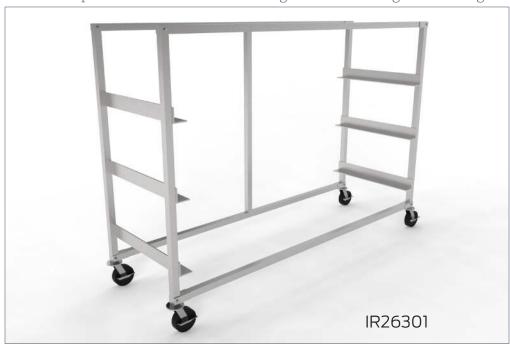

## **Dimensions**

- · 86.6" L x 29.1" W
- · IR26301: 60.5" H
- · IR26401: 76" H
- · IR26501: 91.5" H

#### Variations

| Variations |                                |       |                             |
|------------|--------------------------------|-------|-----------------------------|
| Model No.  | Description                    | Tiers | Dimensions                  |
| IR26301    | Collapsible Mobile Rack System | 3     | 86.6" L x 29.1" W x 60.5" H |
| IR26401    | Collapsible Mobile Rack System | 4     | 86.6" L x 29.1" W x 76" H   |
| IR26501    | Collapsible Mobile Rack System | 5     | 86.6" L x 29.1" W x 91.5" H |