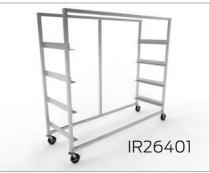

## **Dimensions**

- · 86.6" L x 29.1" W
- · IR26301: 60.5" H
- · IR26401: 76" H
- · IR26501: 91.5" H

#### Variations

| Variations |                                |       |                             |
|------------|--------------------------------|-------|-----------------------------|
| Model No.  | Description                    | Tiers | Dimensions                  |
| IR26301    | Collapsible Mobile Rack System | 3     | 86.6" L x 29.1" W x 60.5" H |
| IR26401    | Collapsible Mobile Rack System | 4     | 86.6" L x 29.1" W x 76" H   |
| IR26501    | Collapsible Mobile Rack System | 5     | 86.6" L x 29.1" W x 91.5" H |