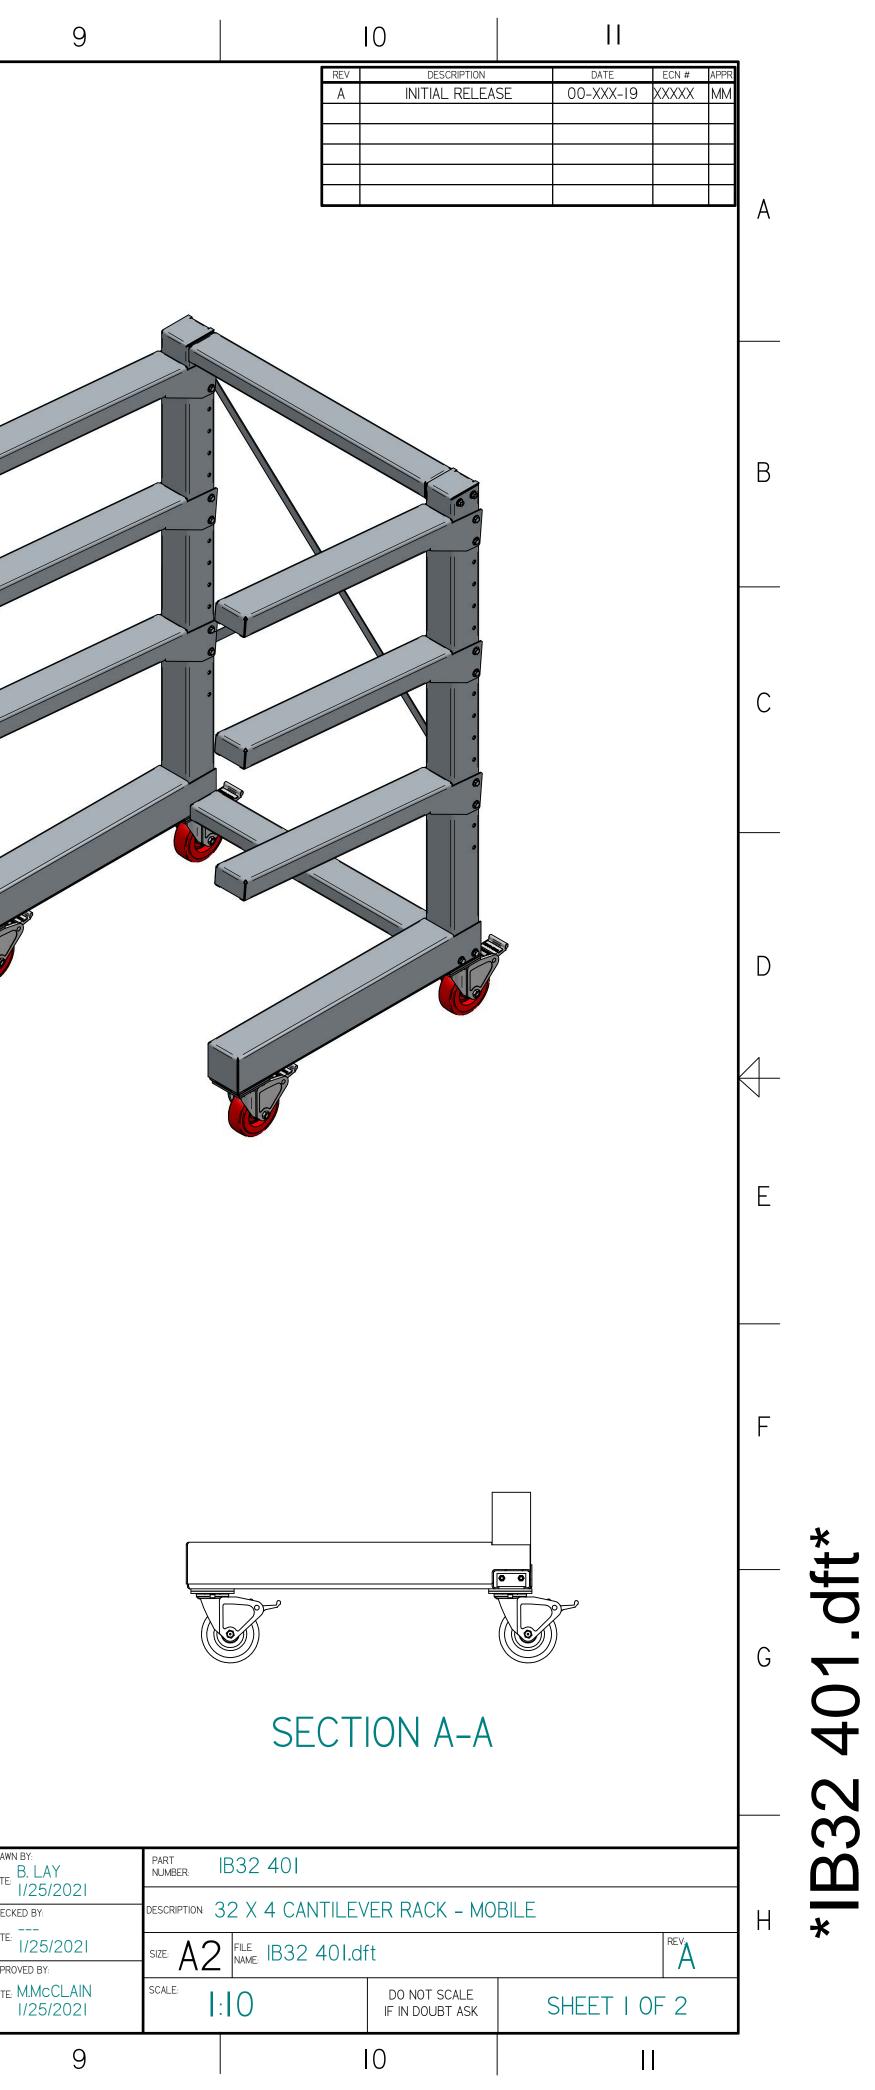

— 30.4 -

|           | Ι                       | 2                        | -     | 3                                                       | 4                                         | -        |                                             | 5                                                                                                | $\downarrow$                                    | 6                                                 |           | 7 |                                       | 8          |    |      |
|-----------|-------------------------|--------------------------|-------|---------------------------------------------------------|-------------------------------------------|----------|---------------------------------------------|--------------------------------------------------------------------------------------------------|-------------------------------------------------|---------------------------------------------------|-----------|---|---------------------------------------|------------|----|------|
| A         |                         |                          |       |                                                         |                                           |          |                                             |                                                                                                  |                                                 |                                                   |           |   |                                       |            |    |      |
| В         |                         |                          |       |                                                         |                                           |          | 5                                           |                                                                                                  |                                                 |                                                   |           |   |                                       |            |    |      |
| C         |                         |                          |       |                                                         |                                           |          |                                             |                                                                                                  |                                                 |                                                   |           |   |                                       |            |    |      |
| D         |                         |                          |       |                                                         |                                           |          |                                             |                                                                                                  |                                                 | 0                                                 |           |   | 0                                     |            |    |      |
| $\square$ |                         |                          |       |                                                         |                                           |          |                                             |                                                                                                  |                                                 |                                                   |           |   |                                       |            |    |      |
| E         |                         |                          |       |                                                         |                                           |          |                                             |                                                                                                  |                                                 |                                                   |           |   |                                       |            |    |      |
|           |                         |                          |       |                                                         |                                           |          |                                             |                                                                                                  |                                                 |                                                   |           |   |                                       |            |    |      |
| F         |                         |                          |       |                                                         |                                           |          |                                             |                                                                                                  |                                                 |                                                   |           |   |                                       | 4          |    |      |
|           |                         |                          |       |                                                         |                                           |          |                                             |                                                                                                  |                                                 |                                                   |           |   |                                       |            |    |      |
| G         |                         |                          |       |                                                         |                                           |          |                                             |                                                                                                  |                                                 | 2<br>59                                           |           |   |                                       |            |    |      |
|           | ltem Quantity<br>Number | File Name                |       | Title                                                   | Material                                  | Revision |                                             |                                                                                                  |                                                 |                                                   |           |   |                                       |            |    |      |
|           | l' 59<br>2 59           | PB0091.par<br>PB0101.par | -     | 2 – SS, 3/8" SCREW SIZE<br>16 x 1"L, HEX FULLY THREADED | Stainless steel<br>McMASTER-CARR #        |          |                                             |                                                                                                  | UNLESS OTHERWISE                                | SPECIFIED:                                        | MATERIAL: |   |                                       |            |    | DRAW |
| Н         | 3* 16                   | PB0223.par               | NUT - | SS, 3/8-16, STANDARD                                    | 92240A624<br>McMASTER-CARR #<br>91845A031 |          | MOPEC, AND M                                | LEGAL NOTE<br>INT CONTAINS<br>INFORMATION OF<br>MAY NOT BE COPIED IN WHOLE                       | ALL DIMENSIONS IN I<br>TOLERANCES 0.0<br>0.0    | NCHES<br>± 0.1 in<br>0 ± 0.05 in<br>00 ± 0.010 in |           |   |                                       |            | UΡ | CHEC |
|           | 4 4                     | PD0010.par               | CAST  | ER – 6" ALL SWIVEL                                      | GREAT LAKES CASTER #<br>4-6109-929BRK2    |          | OR PART, AND<br>IT OTHER THA<br>SUBMITTED W | NO USE SHALL BE MADE OF<br>IN FOR WHICH IT HAS BEEN<br>ITHOUT THE WRITTEN<br>OF A MOPEC. MANAGER | 0.0<br>BREAK ALL CORNERS<br>ALL FILLET RADII RO | GLES ±0.5°<br>S 0.063 X 45°                       |           |   | L L L L L L L L L L L L L L L L L L L |            |    | APPR |
|           | 5                       | S0218-B.asm              |       | 4 CANTILEVER RACK                                       |                                           | В        | MOPEC                                       |                                                                                                  |                                                 | VSIONS                                            |           |   |                                       | PROJECTION |    | DATE |
|           | I                       | 2                        | -     | 3                                                       | 4                                         | ÷        |                                             | ł ł ł ł ł ł ł                                                                                    |                                                 | · · · ·                                           |           | 7 |                                       | 8          |    |      |