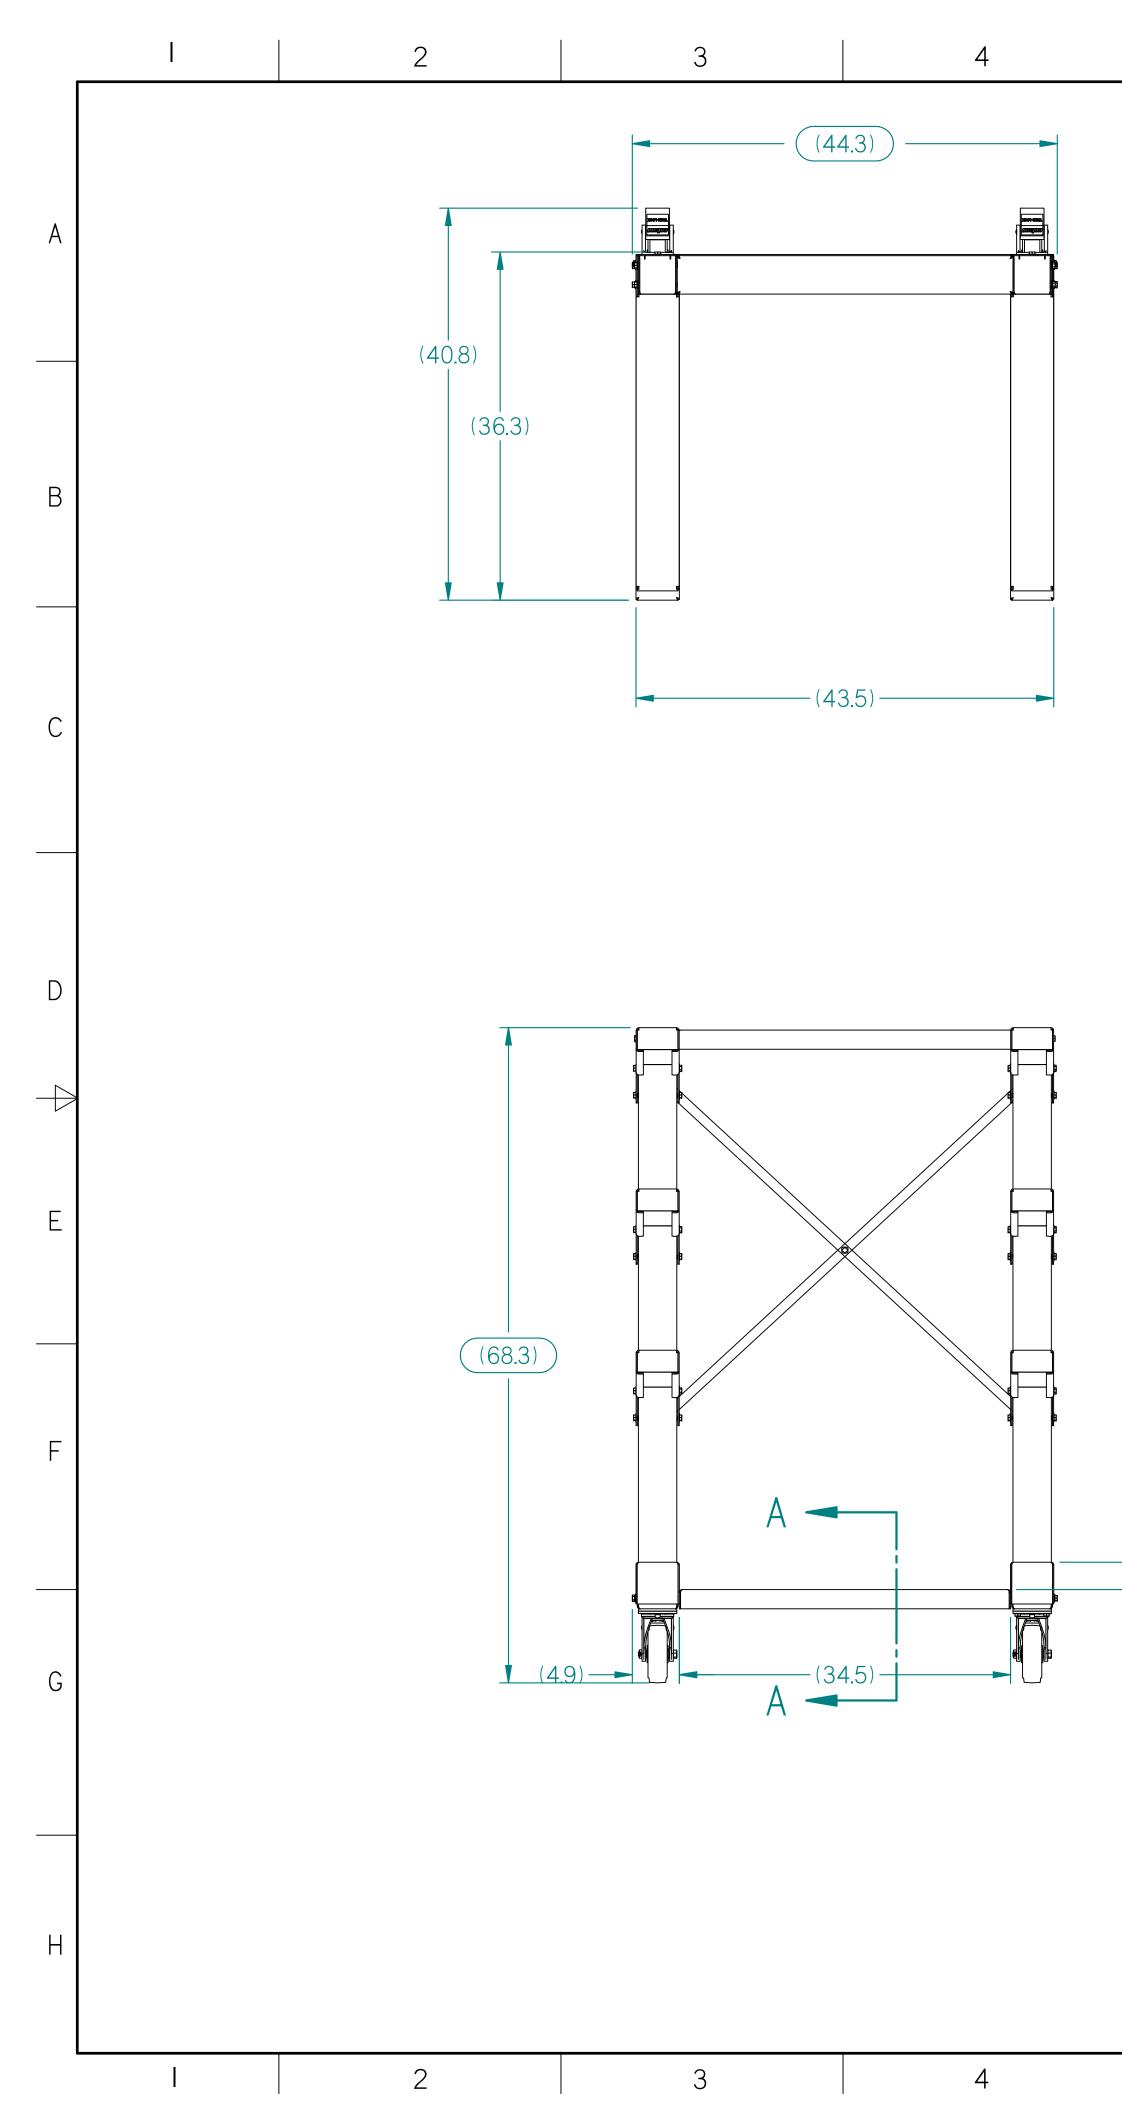

5

| MOPEC LEGAL NOTE<br>THIS DOCUMENT CONTAINS<br>PROPRIETARY INFORMATION OF<br>MOPEC, AND MAY NOT BE COPIED IN WHOLE<br>OR PART, AND NO USE SHALL BE MADE OF<br>IT OTHER THAN FOR WHICH IT HAS BEEN<br>SUBMITTED WITHOUT THE WRITTEN<br>PERMISSION OF A MOPEC. MANAGER<br>MOPEC 2024 | UNLESS OTHERWISE SPECIFIED:<br>ALL DIMENSIONS IN INCHES<br>TOLERANCES<br>0.0 ± 0.1 in<br>0.00 ± 0.05 in<br>0.000 ± 0.010 in<br>0.000 ± 0.0010 in<br>ANGLES ±0.5°<br>BREAK ALL CORNERS 0.063 X 45°<br>ALL FILLET RADII R0.063 /0.125 in<br>INSPECT OVAL DIMENSIONS |     |  |
|-------------------------------------------------------------------------------------------------------------------------------------------------------------------------------------------------------------------------------------------------------