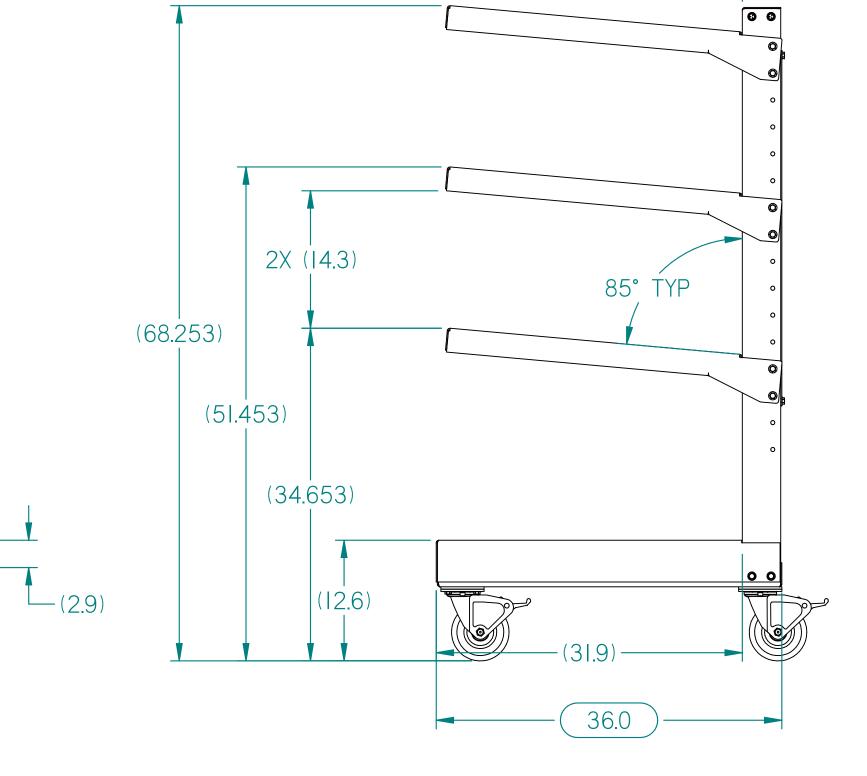

---------------------------------------------------------------------------------------------------------------------------------------------------------------------------------------------------------------------------------------|-----|--|
|                                                                                                                                                                                                                                                                                   |                                                                                                                                                                                                                                                                   | 7 8 |  |

— 30.4 -







|           | Ι                       | 2                        | -     | 3                                                       | 4                                         | -        |                                             | 5                                                                                                | $\downarrow$                                    | 6                                                 |           | 7 |                                       | 8          |    |      |
|-----------|-------------------------|--------------------------|-------|---------------------------------------------------------|-------------------------------------------|----------|---------------------------------------------|---------------------------------------------