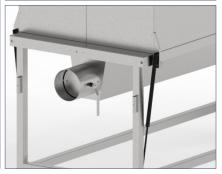

#### Performance

- Mopec Lid Assist: hinged cover with swing latches for easy open and close
- Exhaust requirements: 220–340 CFM (HB1410)
- Static pressure: .34-.67" WG (HB1410)

# Options & Accessories

- · Ventilation: Use HB1410
- · Elevation: See HB1500 series
- · AX107: Bucket holder
- · HO001: Bridge-style leg holder
- · HO002: Bridge-style book holder
- · HO005: Post leg holders
- · HO006: Post book holder
- · HO024: Full-length shelf
- HO030: Instrument tray holder
- HO032: Short shelf (use with AX107)