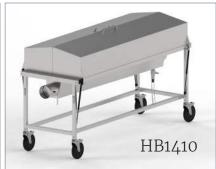

#### Performance

- Mopec Lid Assist: hinged cover with swing latches for easy open and close
- Exhaust requirements: 220–340 CFM (HB1410)
- Static pressure: .34-.67" WG (HB1410)

# Options & Accessories

- · Ventilation: Use HB1410
- · Elevation: See HB1500 series
- · AX107: Bucket holder
- · HO001: Bridge-style leg holder
- · HO002: Bridge-style book holder
- · HO005: Post leg holders
- · HO006: Post book holder
- · HO024: Full-length shelf
- HO030: Instrument tray holder
- HO032: Short shelf (use with AX107)

## **Variations**

| Model No. | Description                     | Ventilation             | Elevation     |
|-----------|---------------------------------|-------------------------|---------------|
| HB1400    | Dissection Cart with Lid Assist | Non-Ventilated          | Non-Elevating |
| HB1410    | Dissection Cart with Lid Assist | Single Duct Ventilation | Non-Elevating |