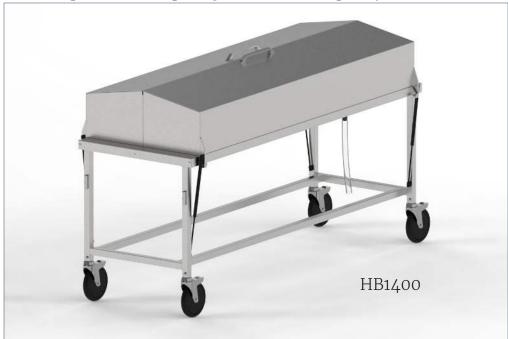

# Covered Dissection Table with Lid Assist, Non-Elevating, Optional Ventilation

The Mopec Covered Dissection Tables combine safety, functionality, and discretion to meet the needs of anatomy labs and teaching facilities. Featuring the exclusive and secure Mopec lid assist, the hinged covers lock neatly under the table during use, minimizing disruptions and enhancing safety.

#### Construction

- · All stainless-steel construction
- Heliarc-welded seams and joints, ground and polished to match adjoining surfaces
- · Built-in tapered slope
- Includes drain hole with PVC drain valve
- (4) heavy duty 8" casters with (3) total lock and (1) directional lock
- $\cdot$  (4) Post sockets included

## **Dimensions**

· 86" L x 30" W x 36"

## **Variations**

| Model No. | Description                     | Ventilation             | Elevation     |
|-----------|---------------------------------|-------------------------|---------------|
| HB1400    | Dissection Cart with Lid Assist | Non-Ventilated          | Non-Elevating |
| HB1410    | Dissection Cart with Lid Assist | Single Duct Ventilation | Non-Elevating |