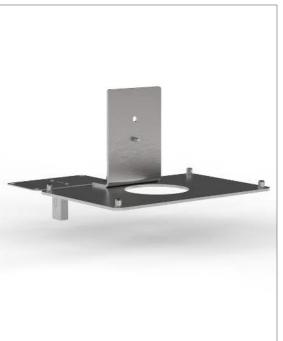

### Construction

- (1) Panel–Mount USB–A 2.0 Coupler with cover plate
- Includes all necessary hardware to complete installation

## **Materials**

• Bracket: 304 stainless steel construction

# Dimensions

- Mounting plate: 5.8" L x 8.8" W x 4.6" H
- Receptacle: 5.7" L x 2.1" W x 2.3" H
- Panel-Mount USB with cover plate: 1.7" L x 2.0" W x 4.3" H