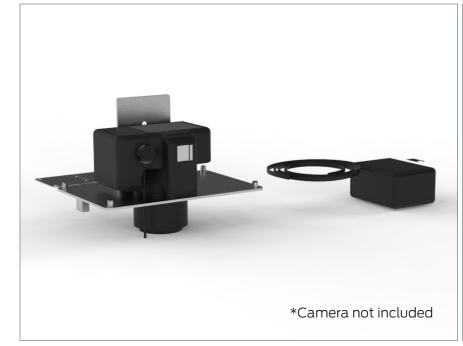

# Mopec Maestro PathCam Kit for 2023-2024 Maestro Platforms

Upgrade your existing grossing station with a PathCam kit to transform your workflow and bring your lab into the digital age. These kits provide seamless integration, enabling advanced imaging and annotation capabilities without replacing your entire workstation. Designed for 2023–2024 Maestro platforms.

### Construction

- (1) Panel–Mount USB–A 2.0 Coupler with cover plate
- Includes all necessary hardware to complete installation

# Dimensions

- Mounting plate: 5.8" L x 8.8" W x 4.6" H
- Receptacle: 5.7" L x 2.1" W x 2.3" H
- Panel-Mount USB with cover plate: 1.7" L x 2.0" W x 4.3" H

# Compatibility

- 2023–2024 Maestro platform
- AX265HD camera
- AX266HR camera

ELEVATING PATHOLOGY

www.mopecgroup.com 800.362.8491 800 Tech Row, Madison Heights, MI