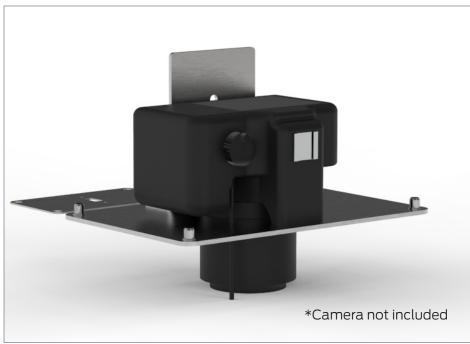

# Mopec Maestro PathCam Kit for 2018-2022 Maestro Platforms

Upgrade your existing grossing station with a PathCam kit to transform your workflow and bring your lab into the digital age. These kits provide seamless integration, enabling advanced imaging and annotation capabilities without replacing your entire workstation. Designed for 2018–2022 Maestro platforms.

#### Construction

- (1) 15a receptacle, 125 vac, 35mm din rail mount to supply camera power
- (1) Panel–Mount USB–A 2.0 Coupler with cover plate
- Includes all necessary hardware to complete installation

#### **Materials**

• Bracket: 304 stainless steel construction

### **Dimensions**

- Mounting plate: 5.8" L x 8.8" W x 4.6" H
- Receptacle: 5.7" L x 2.1" W x 2.3" H
- Panel-Mount USB with cover plate: 1.7" L x 2.0" W x 4.3" H