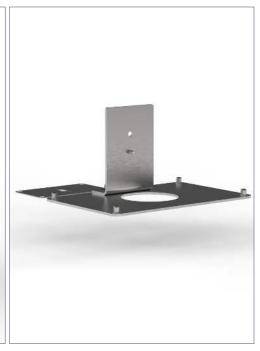

#### Construction

- (1) 15a receptacle, 125 vac, 35mm din rail mount to supply camera power
- (1) Panel–Mount USB–A 2.0 Coupler with cover plate
- Includes all necessary hardware to complete installation

#### **Materials**

• Bracket: 304 stainless steel construction

### **Dimensions**

- Mounting plate: 5.8" L x 8.8" W x 4.6" H
- Receptacle: 5.7" L x 2.1" W x 2.3" H
- Panel-Mount USB with cover plate: 1.7" L x 2.0" W x 4.3" H