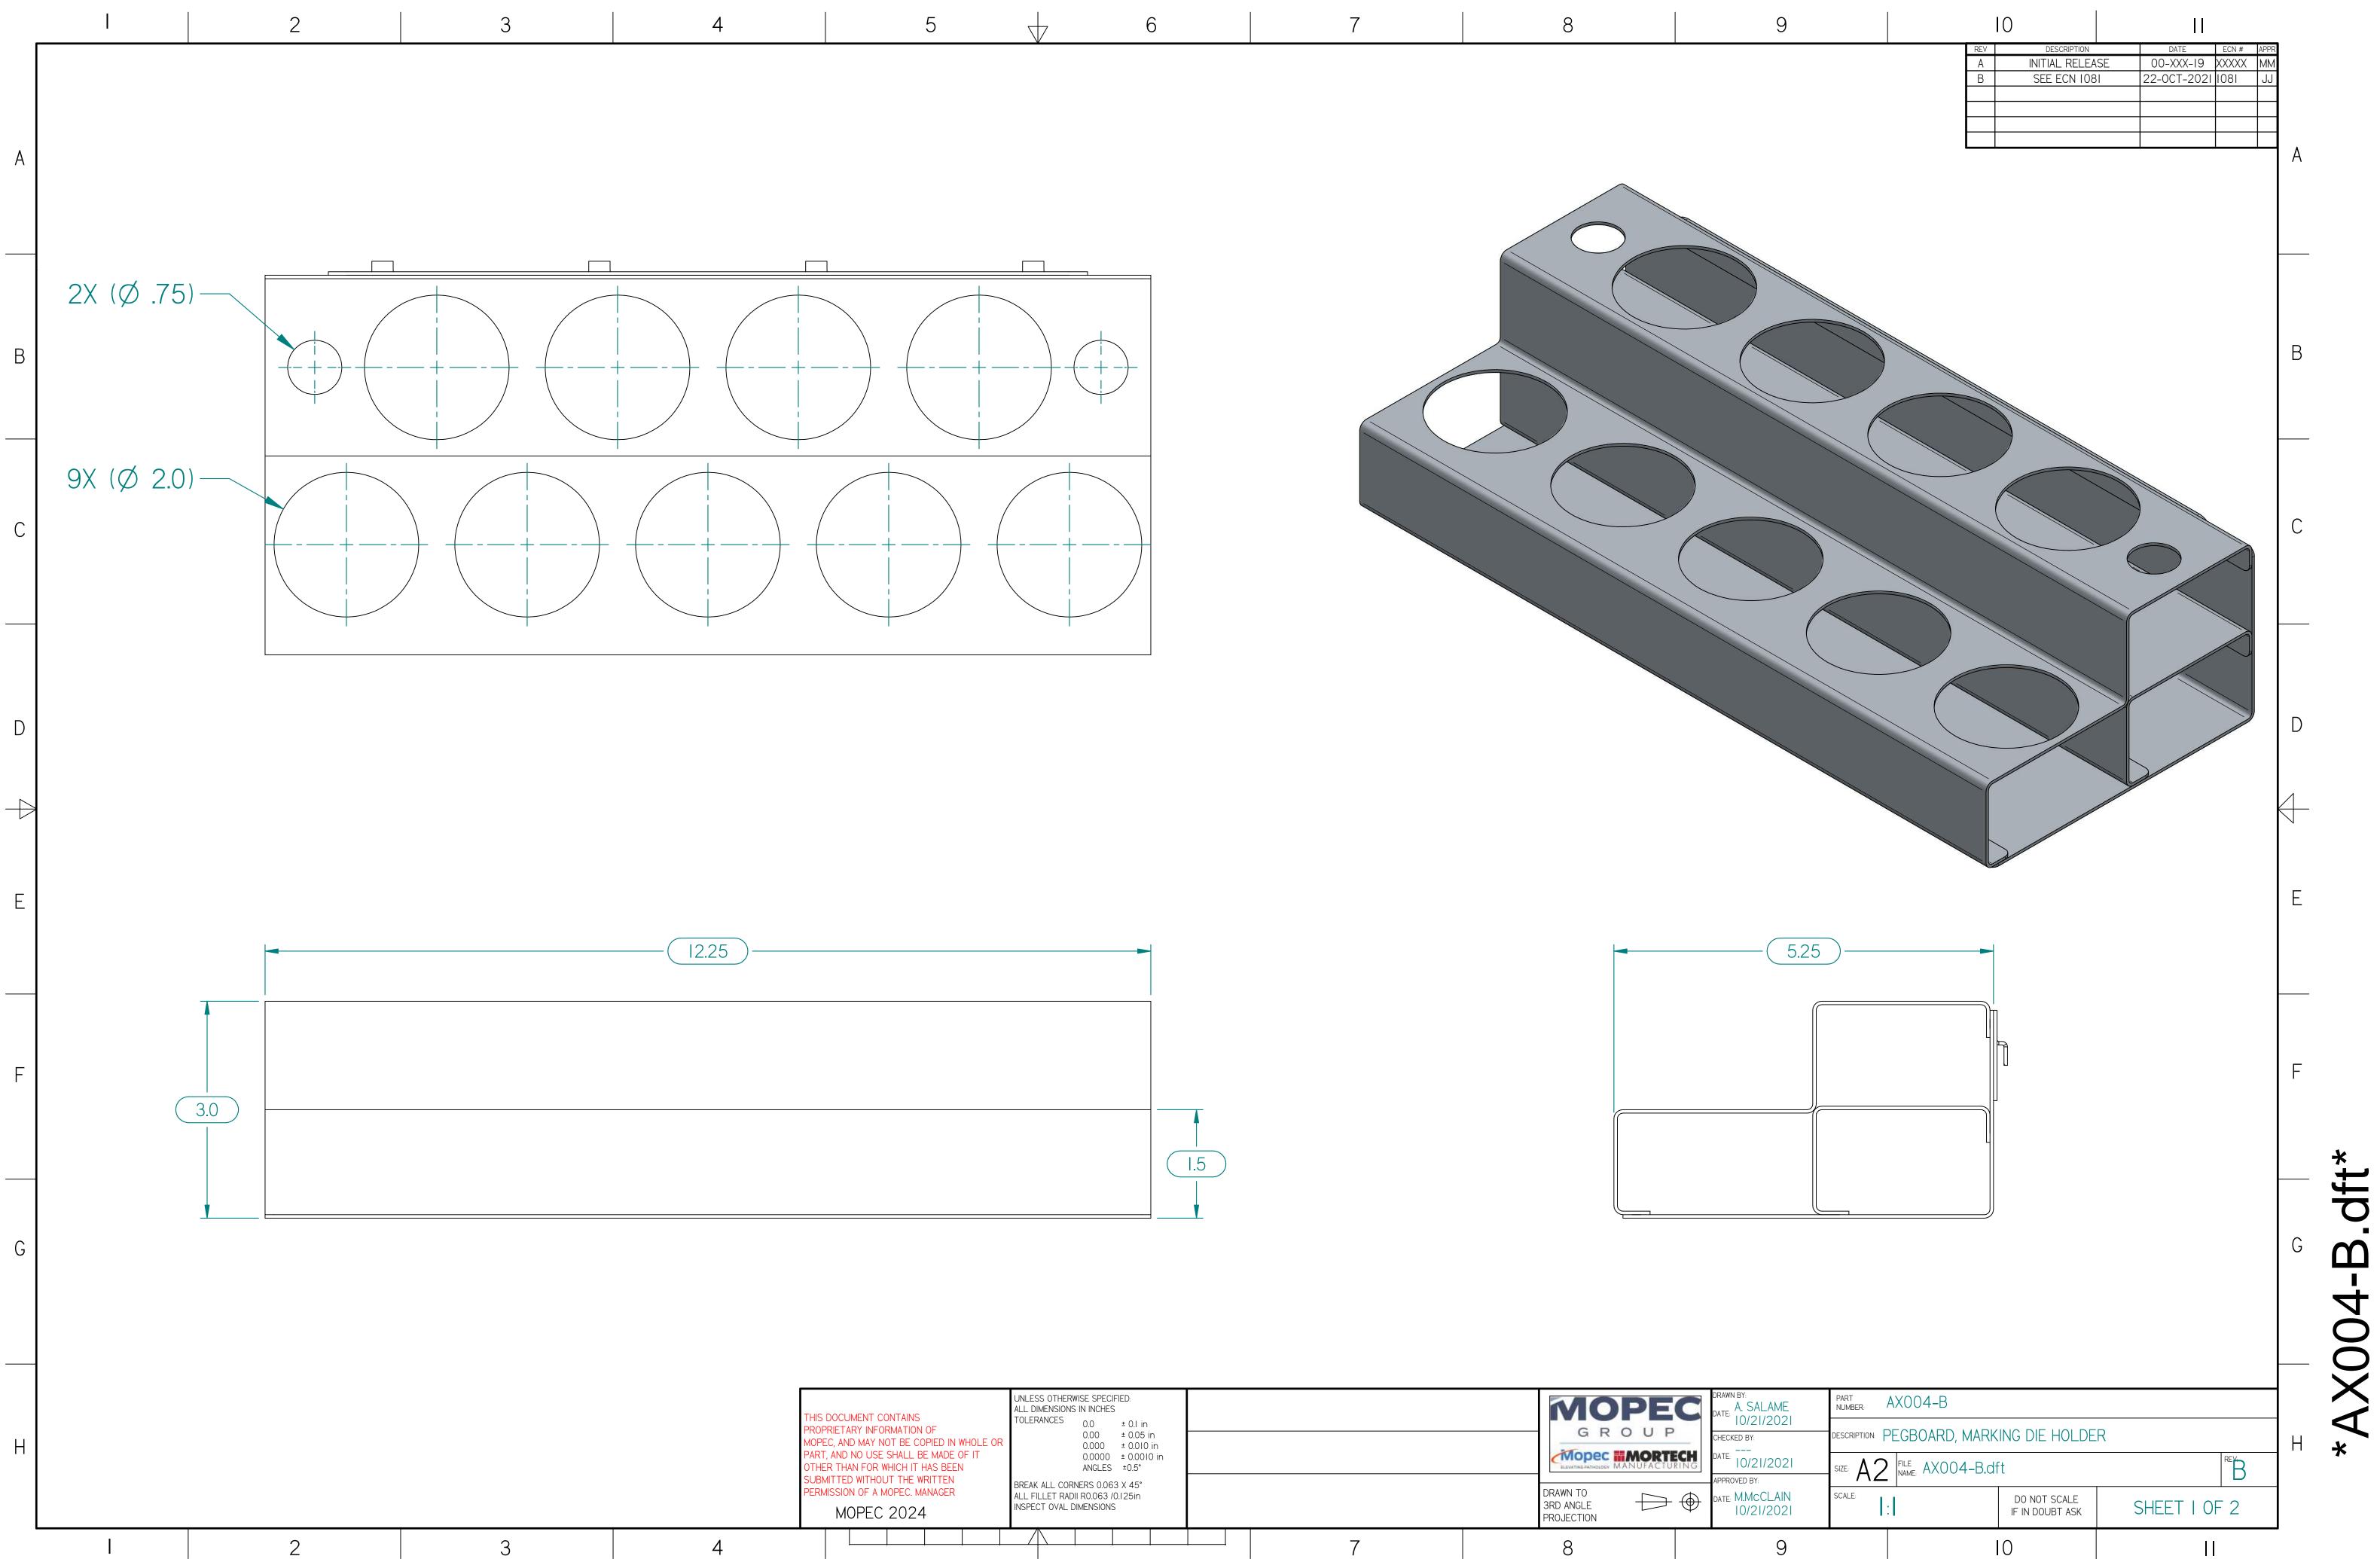

| 5 | $\checkmark$ | 6 | 7 | 8 |  |
|---|--------------|---|---|---|--|
|   |              |   |   |   |  |

|       | I                       | 2         | 3                    | 4                                        | 5                                                                                                                                                     | ₩ 6                                                                                                                                                            | 7 | 8                                                                                                                                         |
|-------|-------------------------|-----------|----------------------|------------------------------------------|-------------------------------------------------------------------------------------------------------------------------------------------------------|----------------------------------------------------------------------------------------------------------------------------------------------------------------|---|-------------------------------------------------------------------------------------------------------------------------------------------|
| A     |                         |           |                      |                                          |                                                                                                                                                       |                                                                                                                                                                |   |                                                                                                                                           |
|       |                         |           |                      |                                          |                                                                                                                                                       |                                                                                                                                                                |   |                                                                                                                                           |
| В     |                         |           |                      |                                          |                                                                                                                                                       |                                                                                                                                                                |   |                                                                                                                                           |
| С     |                         |           |                      |                                          |                                                                                                                                                       |                                                                                                                                                                |   |                                                                                                                                           |
| D     |                         |           |                      |                                          |                                                                                                                                                       |                                                                                                                                                                |   |                                                                                                                                           |
|       |                         |           |                      |                                          |                                                                                                                                                       |                                                                                                                                                                |   |                                                                                                                                           |
| E<br> |                         |           |                      |                                          |                                                                                                                                                       |                                                                                                                                                                |   |                                                                                                                                           |
| F     |                         |           |                      |                                          |                                                                                                                                                       |                                                                                                                                                                |   |                                                                                                                                           |
| G     |                         |           |                      |                                          |                                                                                                                                                       |                                                                                                                                                                |   |                                                                                                                                           |
|       |                         |           |                      | <b></b>                                  |                                                                                                                                                       | UNLESS OTHERWISE SPECIFIED:                                                                                                                                    |   | DRAWN BY:                                                                                                                                 |
| Н     | ltem Quantity<br>Number | File Name | Title                | Material Revision MOPE<br>PART,<br>OTHER | DOCUMENT CONTAINS<br>RIETARY INFORMATION OF<br>C, AND MAY NOT BE COPIED IN WHOLE OR<br>AND NO USE SHALL BE MADE OF IT<br>R THAN FOR WHICH IT HAS BEEN | UNLESS OTHERWISE SPECIFIED:<br>ALL DIMENSIONS IN INCHES<br>TOLERANCES 0.0 ± 0.1 in<br>0.00 ± 0.05 in<br>0.000 ± 0.010 in<br>0.0000 ± 0.0010 in<br>ANGLES ±0.5° |   | DRAWN BY:<br>DATE: A. SA<br>DATE: 10/2<br>CHECKED BY:<br>DATE: 10/2<br>DATE: 10/2<br>DATE: 10/2<br>DATE: 10/2<br>DATE: 10/2<br>DATE: 10/2 |
|       | I     I       2     I   |           | BOARD MEDIUM BRACKET | SHT, SS, 18 GA, 304 A PERMI              | ITTED WITHOUT THE WRITTEN<br>ISSION OF A MOPEC. MANAGER<br>MOPEC 2024                                                                                 | BREAK ALL CORNERS 0.063 X 45°<br>ALL FILLET RADII R0.063 /0.125in<br>INSPECT OVAL DIMENSIONS                                                                   |   | DRAWN TO<br>3RD ANGLE<br>PROJECTION APPROVED BY:<br>DATE: M.MC<br>10/2                                                                    |
|       |                         | 2         | 3                    | 4                                        |                                                                                                                                                       |                                                                                                                                                                | 7 | 8                                                                                                                                         |

| DCUMENT CONTAINS<br>ETARY INFORMATION OF<br>AND MAY NOT BE COPIED IN WHOLE OR<br>ND NO USE SHALL BE MADE OF IT<br>THAN FOR WHICH IT HAS BEEN<br>TED WITHOUT THE WRITTEN<br>SION OF A MOPEC. MANAGER<br>MOPEC 2024 | UNLESS OTHERWISE SPECIFIED:<br>ALL DIMENSIONS IN INCHES<br>TOLERANCES 0.0 ± 0.1 in<br>0.00 ± 0.05 in<br>0.000 ± 0.010 in<br>0.0000 ± 0.0010 in<br>ANGLES ±0.5°<br>BREAK ALL CORNERS 0.063 X 45°<br>ALL FILLET RADII R0.063 /0.125 in<br>INSPECT OVAL DIMENSIONS |   |  | DRAWN TO<br>3RD ANGLE<br>PROJECTION | P | DRAWN<br>DATE: '<br>CHECKI<br>DATE:<br>APPRO'<br>DATE: |
|-------------------------------------------------------------------------------------------------------------------------------------------------------------------------------------------------------------------|-----------------------------------------------------------------------------------------------------------------------------------------------------------------------------------------------------------------------------------------------------------------|---|--|-------------------------------------|---|--------------------------------------------------------|
|                                                                                                                                                                                                                   |                                                                                                                                                                                                                                                                 | 7 |  | Q                                   |   |                                                        |

| 9                       |                 |            | REV    | DESCRIPTION                  |   | DATE | ECN #  | PPR                 |
|-------------------------|-----------------|------------|--------|------------------------------|---|------|--------|---------------------|
|                         |                 |            | A<br>B | INITIAL RELEA<br>SEE ECN 108 |   |      | (XXXX) | MM<br>JJ            |
|                         |                 |            |        |                              |   |      |        | A                   |
|                         |                 |            |        |                              |   |      |        |                     |
|                         |                 |            |        |                              |   |      |        |                     |
|                         |                 |            |        |                              |   |      |        |                     |
|                         |                 |            |        |                              |   |      |        | В                   |
|                         |                 |            |        |                              |   |      |        |                     |
|                         |                 |            |        |                              |   |      |        |                     |
|                         |                 |            |        |                              |   |      |        | C                   |
|                         |                 |            |        |                              |   |      |        |                     |
|                         |                 |            |        |                              |   |      |        |                     |
|                         |                 |            |        |                              |   |      |        |                     |
|                         |                 |            |        |                              |   |      |        | D                   |
|                         |                 |            |        |                              |   |      |        |                     |
|                         |                 |            |        |                              |   |      |        | $\left\{ -\right\}$ |
|                         |                 |            |        |                              |   |      |        |                     |
|                         |                 |            |        |                              |   |      |        |                     |
|                         |                 |            |        |                              |   |      |        |                     |
|                         |                 |            |        |                              |   |      |        |                     |
|                         |                 |            |        |                              |   |      |        | F                   |
|                         |                 |            |        |                              |   |      |        |                     |
|                         |                 |            |        |                              |   |      |        |                     |
|                         |                 |            |        |                              |   |      |        | G                   |
|                         |                 |            |        |                              |   |      |        |                     |
|                         |                 |            |        |                              |   |      |        |                     |
| ALAME                   | PART<br>NUMBER: | AX004-B    |        |                              |   |      |        |                     |
| 21/2021                 | DESCRIPTION:    | PEGBOARD,  | MARK   | ING DIE HOLDE                | R |      |        | Н                   |
| <sup>ه</sup><br>21/2021 |                 | FILE AX004 |        | £+                           |   |      | REV.   | -1 ''               |