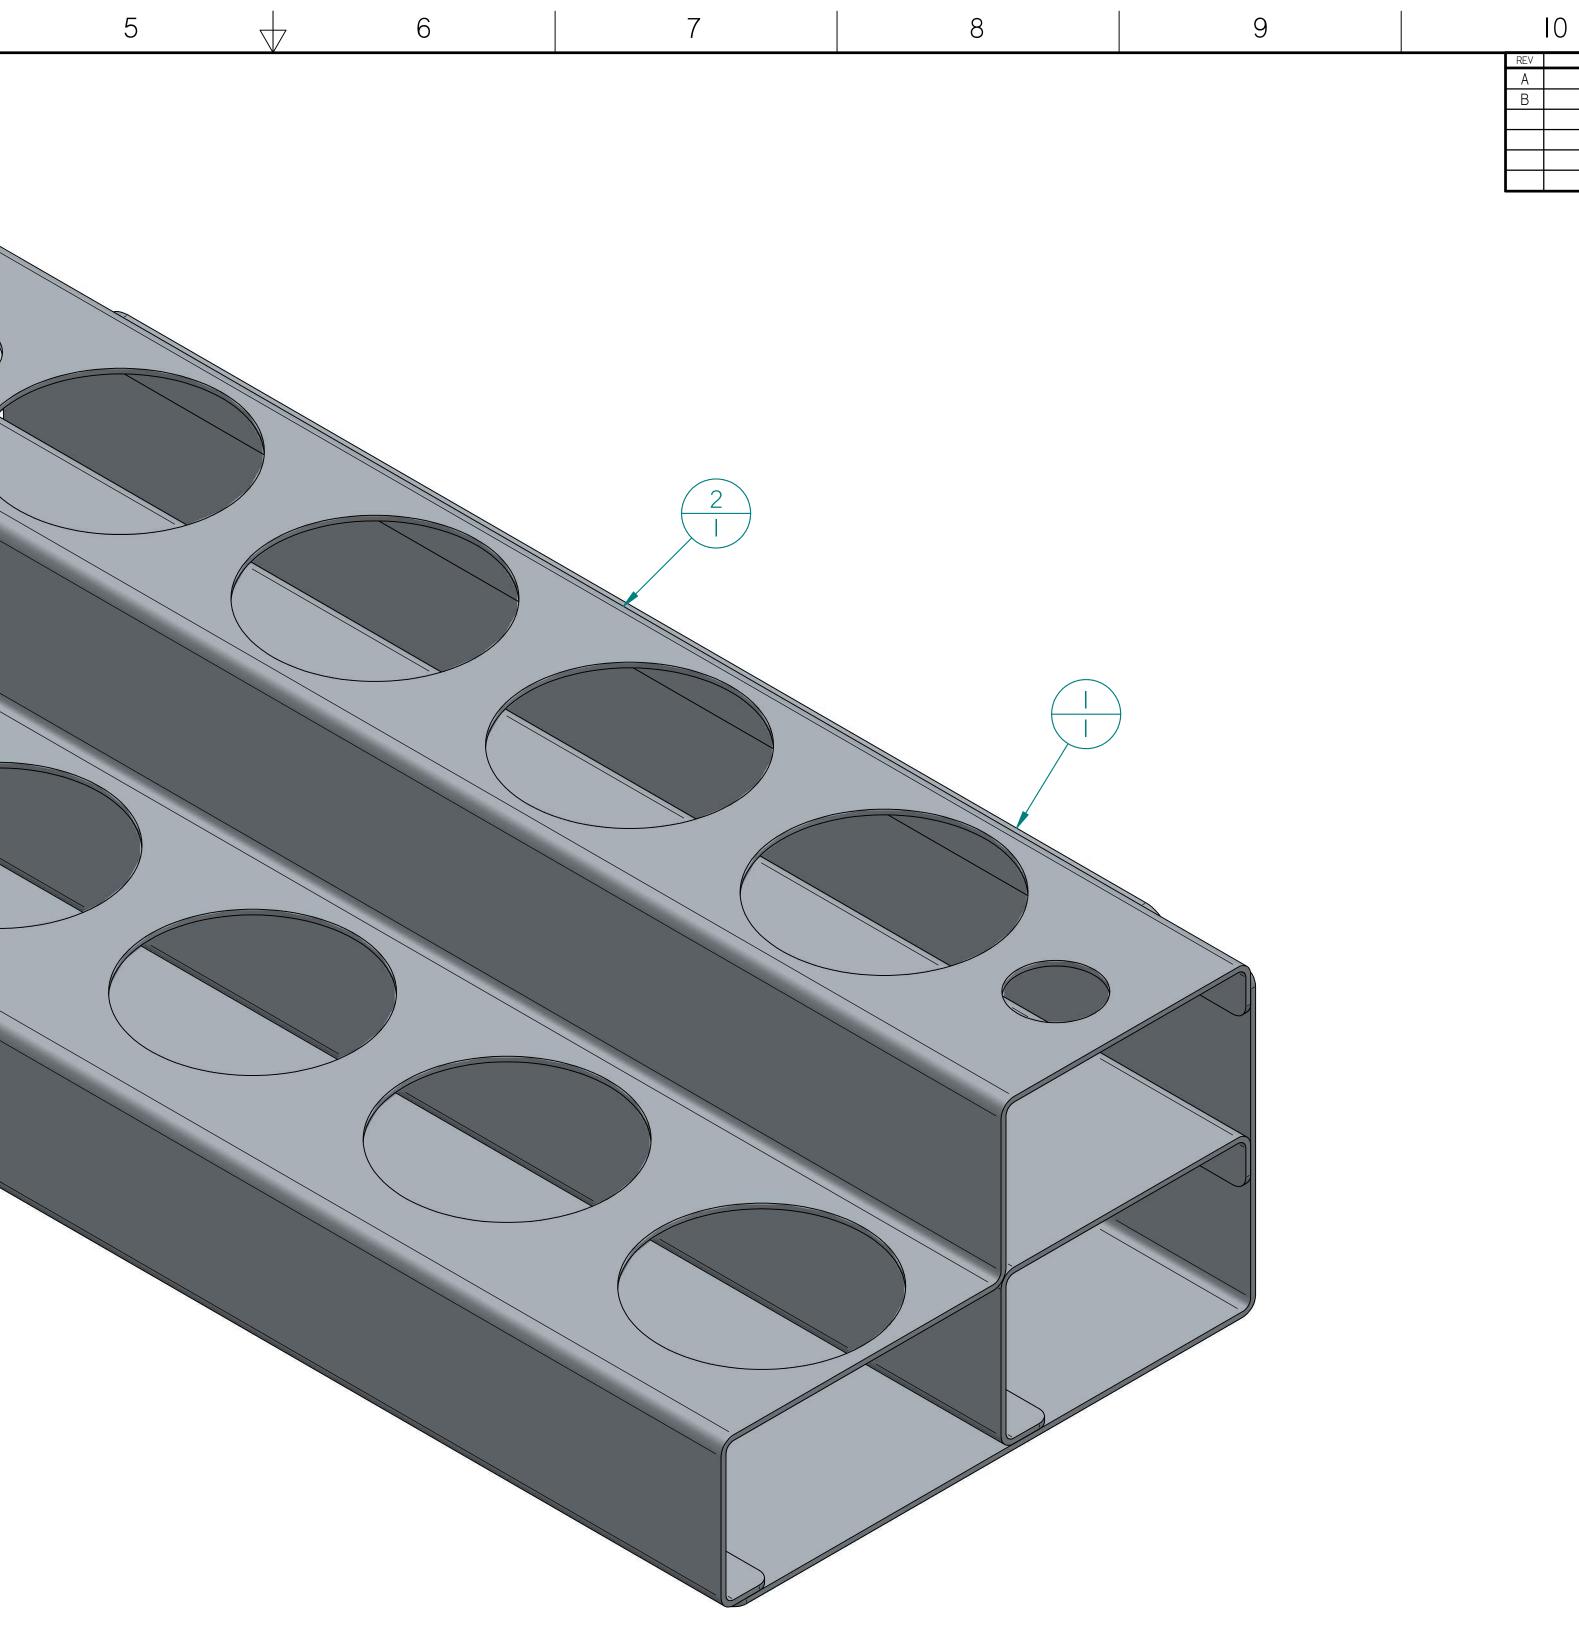

| 5 | $\checkmark$ | 6 | 7 | 8 |  |
|---|--------------|---|---|---|--|
|   |              |   |   |   |  |

|       | I                       | 2         | 3                    | 4                                        | 5                                                                                                                                                     | ₩ 6                                                                                                                                                            | 7 | 8                                                                                                                                         |
|-------|-------------------------|-----------|----------------------|------------------------------------------|-------------------------------------------------------------------------------------------------------------------------------------------------------|----------------------------------------------------------------------------------------------------------------------------------------------------------------|---|-------------------------------------------------------------------------------------------------------------------------------------------|
| A     |                         |           |                      |                                          |                                                                                                                                                       |                                                                                                                                                                |   |                                                                                                                                           |
|       |                         |           |                      |                                          |                                                                                                                                                       |                                                                                                                                                                |   |                                                                                                                                           |
| В     |                         |           |                      |                                          |                                                                                                                                                       |                                                                                                                                                                |   |                                                                                                                                           |
| С     |                         |           |                      |                                          |                                                                                                                                                       |                                                                                                                                                                |   |                                                                                                                                           |
| D     |                         |           |                      |                                          |                                                                                                                                                       |                                                                                                                                                                |   |                                                                                                                                           |
|       |                         |           |                      |                                          |                                                                                                                                                       |                                                                                                                                                                |   |                                                                                                                                           |
| E<br> |                         |           |                      |                                          |                                                                                                                                                       |                                                                                                                                                                |   |                                                                                                                                           |
| F     |                         |           |                      |                                          |                                                                                                                                                       |                                                                                                                                                                |   |                                                                                                                                           |
| G     |                         |           |                      |                                          |                                                                                                                                                       |                                                                                                                                                                |   |                                                                                                                                           |
|       |                         |           |                      | <b></b>                                  |                                                                                                                                                       | UNLESS OTHERWISE SPECIFIED:                                                                                                                                    |   | DRAWN BY:                                                                                                                                 |
| Н     | ltem Quantity<br>Number | File Name | Title                | Material Revision MOPE<br>PART,<br>OTHER | DOCUMENT CONTAINS<br>RIETARY INFORMATION OF<br>C, AND MAY NOT BE COPIED IN WHOLE OR<br>AND NO USE SHALL BE MADE OF IT<br>R THAN FOR WHICH IT HAS BEEN | UNLESS OTHERWISE SPECIFIED:<br>ALL DIMENSIONS IN INCHES<br>TOLERANCES 0.0 ± 0.1 in<br>0.00 ± 0.05 in<br>0.000 ± 0.010 in<br>0.0000 ± 0.0010 in<br>ANGLES ±0.5° |   | DRAWN BY:<br>DATE: A. SA<br>DATE: 10/2<br>CHECKED BY:<br>DATE: 10/2<br>DATE: 10/2<br>DATE: 10/2<br>DATE: 10/2<br>DATE: 10/2<br>DATE: 10/2 |
|       | I     I       2     I   |           | BOARD MEDIUM BRACKET | SHT, SS, 18 GA, 304 A PERMI              | ITTED WITHOUT THE WRITTEN<br>ISSION OF A MOPEC. MANAGER<br>MOPEC 2024                                                                                 | BREAK ALL CORNERS 0.063 X 45°<br>ALL FILLET RADII R0.063 /0.125in<br>INSPECT OVAL DIMENSIONS                                                                   |   | DRAWN TO<br>3RD ANGLE<br>PROJECTION APPROVED BY:<br>DATE: M.MC<br>10/2                                                                    |
|       |                         | 2         | 3                    | 4                                        |                                                                                                                                                       |                                                                                                                                                                | 7 | 8                                                                                                                                         |

| DCUMENT CONTAINS<br>ETARY INFORMATION OF<br>AND MAY NOT BE COPIED IN WHOLE OR<br>ND NO USE SHALL BE MADE OF IT<br>THAN FOR WHICH IT HAS BEEN<br>TED WITHOUT THE WRITTEN<br>SION OF A MOPEC. MANAGER<br>MOPEC 2024 | UNLESS OTHERWISE SPECIFIED:<br>ALL DIMENSIONS IN INCHES<br>TOLERANCES 0.0 ± 0.1 in<br>0.00 ± 0.05 in<br>0.000 ± 0.010 in<br>0.0000 ± 0.0010 in<br>ANGLES ±0.5°<br>BREAK ALL CORNERS 0.063 X 45°<br>ALL FILLET RADII R0.063 /0.125 in<br>INSPECT OVAL DIMENSIONS |   |  | DRAWN TO<br>3RD ANGLE<br>PROJECTION | P | DRAWN<br>DATE: '<br>CHECKI<br>DATE:<br>APPRO'<br>DATE: |
|-------------------------------------------------------------------------------------------------------------------------------------------------------------------------------------------------------------------|-----------------------------------------------------------------------------------------------------------------------------------------------------------------------------------------------------------------------------------------------------------------|---|--|-------------------------------------|---|--------------------------------------------------------|
|                                                                                                                                                                                                                   |                                                                                                                                                                                                                                                                 | 7 |  | Q                                   |   |                                                        |

| 9                       |                 |            | REV    | DESCRIPTION                  |   | DATE | ECN #  | PPR                 |
|-------------------------|-----------------|------------|--------|------------------------------|---|------|--------|---------------------|
|                         |                 |            | A<br>B | INITIAL RELEA<br>SEE ECN 108 |   |      | (XXXX) | MM<br>JJ            |
|                         |                 |            |        |                              |   |      |        | A                   |
|                         |                 |            |        |                              |   |      |        |                     |
|                         |                 |            |        |                              |   |      |        |                     |
|                         |                 |            |        |                              |   |      |        |                     |
|                         |                 |            |        |                              |   |      |        | В                   |
|                         |                 |            |        |                              |   |      |        |                     |
|                         |                 |            |        |                              |   |      |        |                     |
|                         |                 |            |        |                              |   |      |        | C                   |
|                         |                 |            |        |                              |   |      |        |                     |
|                         |                 |            |        |                              |   |      |        |                     |
|                         |                 |            |        |                              |   |      |        |                     |
|                         |                 |            |        |                              |   |      |        | D                   |
|                         |                 |            |        |                              |   |      |        |                     |
|                         |                 |            |        |                              |   |      |        | $\left\{ -\right\}$ |
|                         |                 |            |        |                              |   |      |        |                     |
|                         |                 |            |        |                              |   |      |        |                     |
|                         |                 |            |        |                              |   |      |        |                     |
|                         |                 |            |        |                              |   |      |        |                     |
|                         |                 |            |        |                              |   |      |        | F                   |
|                         |                 |            |        |                              |   |      |        |                     |
|                         |                 |            |        |                              |   |      |        |                     |
|                         |                 |            |        |                              |   |      |        | G                   |
|                         |                 |            |        |                              |   |      |        |                     |
|                         |                 |            |        |                              |   |      |        |                     |
| ALAME                   | PART<br>NUMBER: | AX004-B    |        |                              |   |      |        |                     |
| 21/2021                 | DESCRIPTION:    | PEGBOARD,  | MARK   | ING DIE HOLDE                | R |      |        | Н                   |
| <sup>ه</sup><br>21/2021 |                 | FILE AX004 |        | £+                           |   |      | REV.   | -1 ''               |