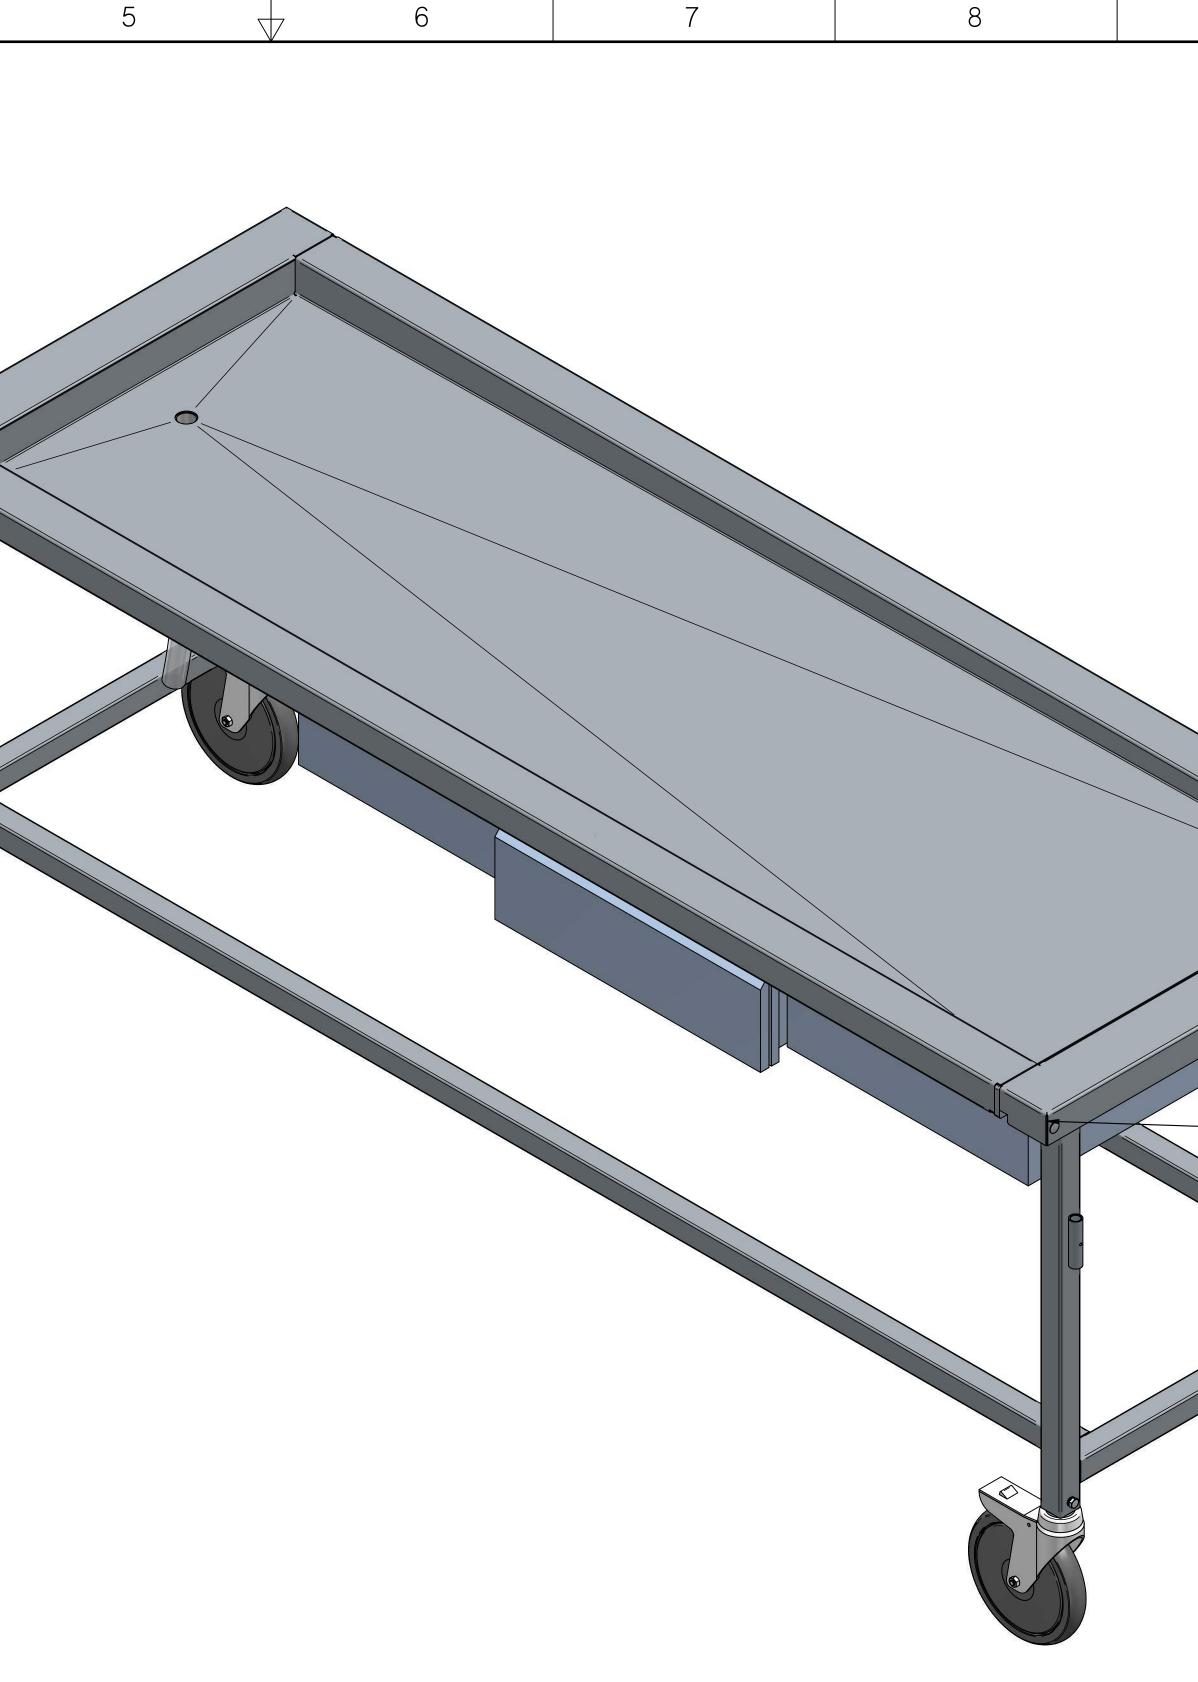

|               |             |          |                            | 2              | 3                                                        | 4                                                     |          | 5                                                                                                                                                  |
|---------------|-------------|----------|----------------------------|----------------|----------------------------------------------------------|-------------------------------------------------------|----------|----------------------------------------------------------------------------------------------------------------------------------------------------|
| A<br>         |             |          |                            |                |                                                          |                                                       |          |                                                                                                                                                    |
| В             |             |          |                            |                |                                                          |                                                       |          |                                                                                                                                                    |
| С             |             |          |                            |                |                                                          |                                                       |          |                                                                                                                                                    |
|               |             |          |                            |                |                                                          |                                                       | e<br>e   |                                                                                                                                                    |
| D             |             |          |                            |                |                                                          | 7                                                     |          |                                                                                                                                                    |
| $\rightarrow$ |             |          |                            |                |                                                          |                                                       |          |                                                                                                                                                    |
| E<br>         |             |          |                            |                |                                                          |                                                       |          |                                                                                                                                                    |
| F             |             |          |                            |                |                                                          |                                                       |          |                                                                                                                                                    |
|               | Item Number | Quantity | File Name                  |                | Title                                                    | Material                                              | Revision |                                                                                                                                                    |
|               |             |          | H01101-A.asm               |                | ATING CART FRAME ASSEMBLY                                |                                                       | A        |                                                                                                                                                    |
|               | 2*<br>3     | 8        | PB0016.par<br>PB0137.par   |                | SS, 1/4"-20, NYLON LOCK<br>C, M8 x 1.25 x 14mm, HEX HEAD | McMASTER-CARR #<br>91831A029<br>McMASTER-CARR #       | A        |                                                                                                                                                    |
|               | 4           | 8        | PB0211.par                 | WASHER - SS, I | M8 x 5/16", SERRATED BELLEVILLE                          | 91280A525<br>McMASTER-CARR #                          | A        |                                                                                                                                                    |
| G             | 5           | 8        | PB0303.par                 | BOLT – SS –    | I/4-20 x 2-I/4" PARTIAL THREAD                           | 90895A030<br>McMASTER-CARR #<br>92198A551             | A        |                                                                                                                                                    |
|               | 6           | 3        | PD0026.par                 | CASTER -       | 8" TL (POWDER COATED) RED                                | TENTE #<br>2447UAP200R05-28                           | A        |                                                                                                                                                    |
|               | 7           | l        | PD0027.par                 | CASTER - 8     | 3" DL (POWDER COATED) GREEN                              | TENTE #<br>2441UAP200R05-28                           | A        |                                                                                                                                                    |
|               | 8           | 3        | PM0301.asm                 |                | S.S. DRAWER ASS'Y                                        |                                                       | A        |                                                                                                                                                    |
|               | 9*          |          | PP1001-A.par               |                | DRAIN TUBE                                               | PVC TUBING, I" I.D. x I-I/4"<br>0.D.                  |          | MOPEC LEGAL NOTE                                                                                                                                   |
| Н             | 10*         | 4        | S2290-E.par                | CASTER AD      | DAPTER, I-I/2" SQ. 16 GA. TUBE                           | RM0620, TUBING, RND,<br>MS, I-3/8" OD X 10 GA,<br>DOM | E        | PROPRIETARY INFORMATION OF<br>MOPEC, AND MAY NOT BE COPIED IN WHOLE<br>OR PART, AND NO USE SHALL BE MADE OF<br>IT OTHER THAN FOR WHICH IT HAS BEEN |
|               | <br> 2*     |          | S6986-B.asm<br>S7583-A.psm | NON-VE         | NTED CART TOP ASSEMBLY                                   | I4 GA. TYPE T304 SS                                   | B<br>A   | SUBMITTED WITHOUT THE WRITTEN<br>PERMISSION OF A MOPEC. MANAGER<br>MOPEC 2024                                                                      |
|               |             |          |                            | 2              | 3                                                        | 4                                                     |          |                                                                                                                                                    |

| I | PP1001-A.par | DRAIN TUBE                             | PVC TUBING, I" I.D. x I-1/4"<br>O.D.                  | A | MOPEC LEGAL NOTE                                                                                                                                   | UNLESS OTHERWISE SPECIFIED:<br>ALL DIMENSIONS IN INCHES                                             |  |   |                                                                  | DATE: 8/11/2022         |           | PART HA400-B |                                 |              |  |
|---|--------------|----------------------------------------|-------------------------------------------------------|---|----------------------------------------------------------------------------------------------------------------------------------------------------|-----------------------------------------------------------------------------------------------------|--|---|------------------------------------------------------------------|-------------------------|-----------|--------------|---------------------------------|--------------|--|
| 4 | S2290-E.par  | CASTER ADAPTER, I-1/2" SQ. 16 GA. TUBE | RM0620, TUBING, RND,<br>MS, I-3/8" OD X IO GA,<br>DOM | E | PROPRIETARY INFORMATION OF<br>MOPEC, AND MAY NOT BE COPIED IN WHOLE<br>OR PART, AND NO USE SHALL BE MADE OF<br>IT OTHER THAN FOR WHICH IT HAS BEEN | TOLERANCES 0.0 ± 0.1 in<br>0.00 ± 0.05 in<br>0.000 ± 0.010 in<br>0.0000 ± 0.0010 in<br>ANGLES ±0.5° |  |   | DESCRIPTION: HA400 DISSECTION TABLE<br>SIZE: A2 FILE HA400-B.dft |                         |           | REY          |                                 |              |  |
| I | S6986-B.asm  | NON-VENTED CART TOP ASSEMBLY           |                                                       | В | SUBMITTED WITHOUT THE WRITTEN PERMISSION OF A MOPEC. MANAGER                                                                                       | BREAK ALL CORNERS 0.063 X 45°<br>ALL FILLET RADII R0.063 /0.125in                                   |  |   |                                                                  |                         |           | L            |                                 |              |  |
|   | S7583-A.psm  |                                        | 14 GA. TYPE T304 SS                                   | А | MOPEC 2024                                                                                                                                         | INSPECT OVAL DIMENSIONS                                                                             |  |   |                                                                  | 3RD ANGLE<br>PROJECTION | 8/11/2022 | 1:5          | DO NOT SCALE<br>IF IN DOUBT ASK | SHEET 2 OF 2 |  |
|   | 2            | 3                                      | 4                                                     |   |                                                                                                                                                    |                                                                                                     |  | 7 |                                                                  | 8                       | 9         |              | 0                               |              |  |