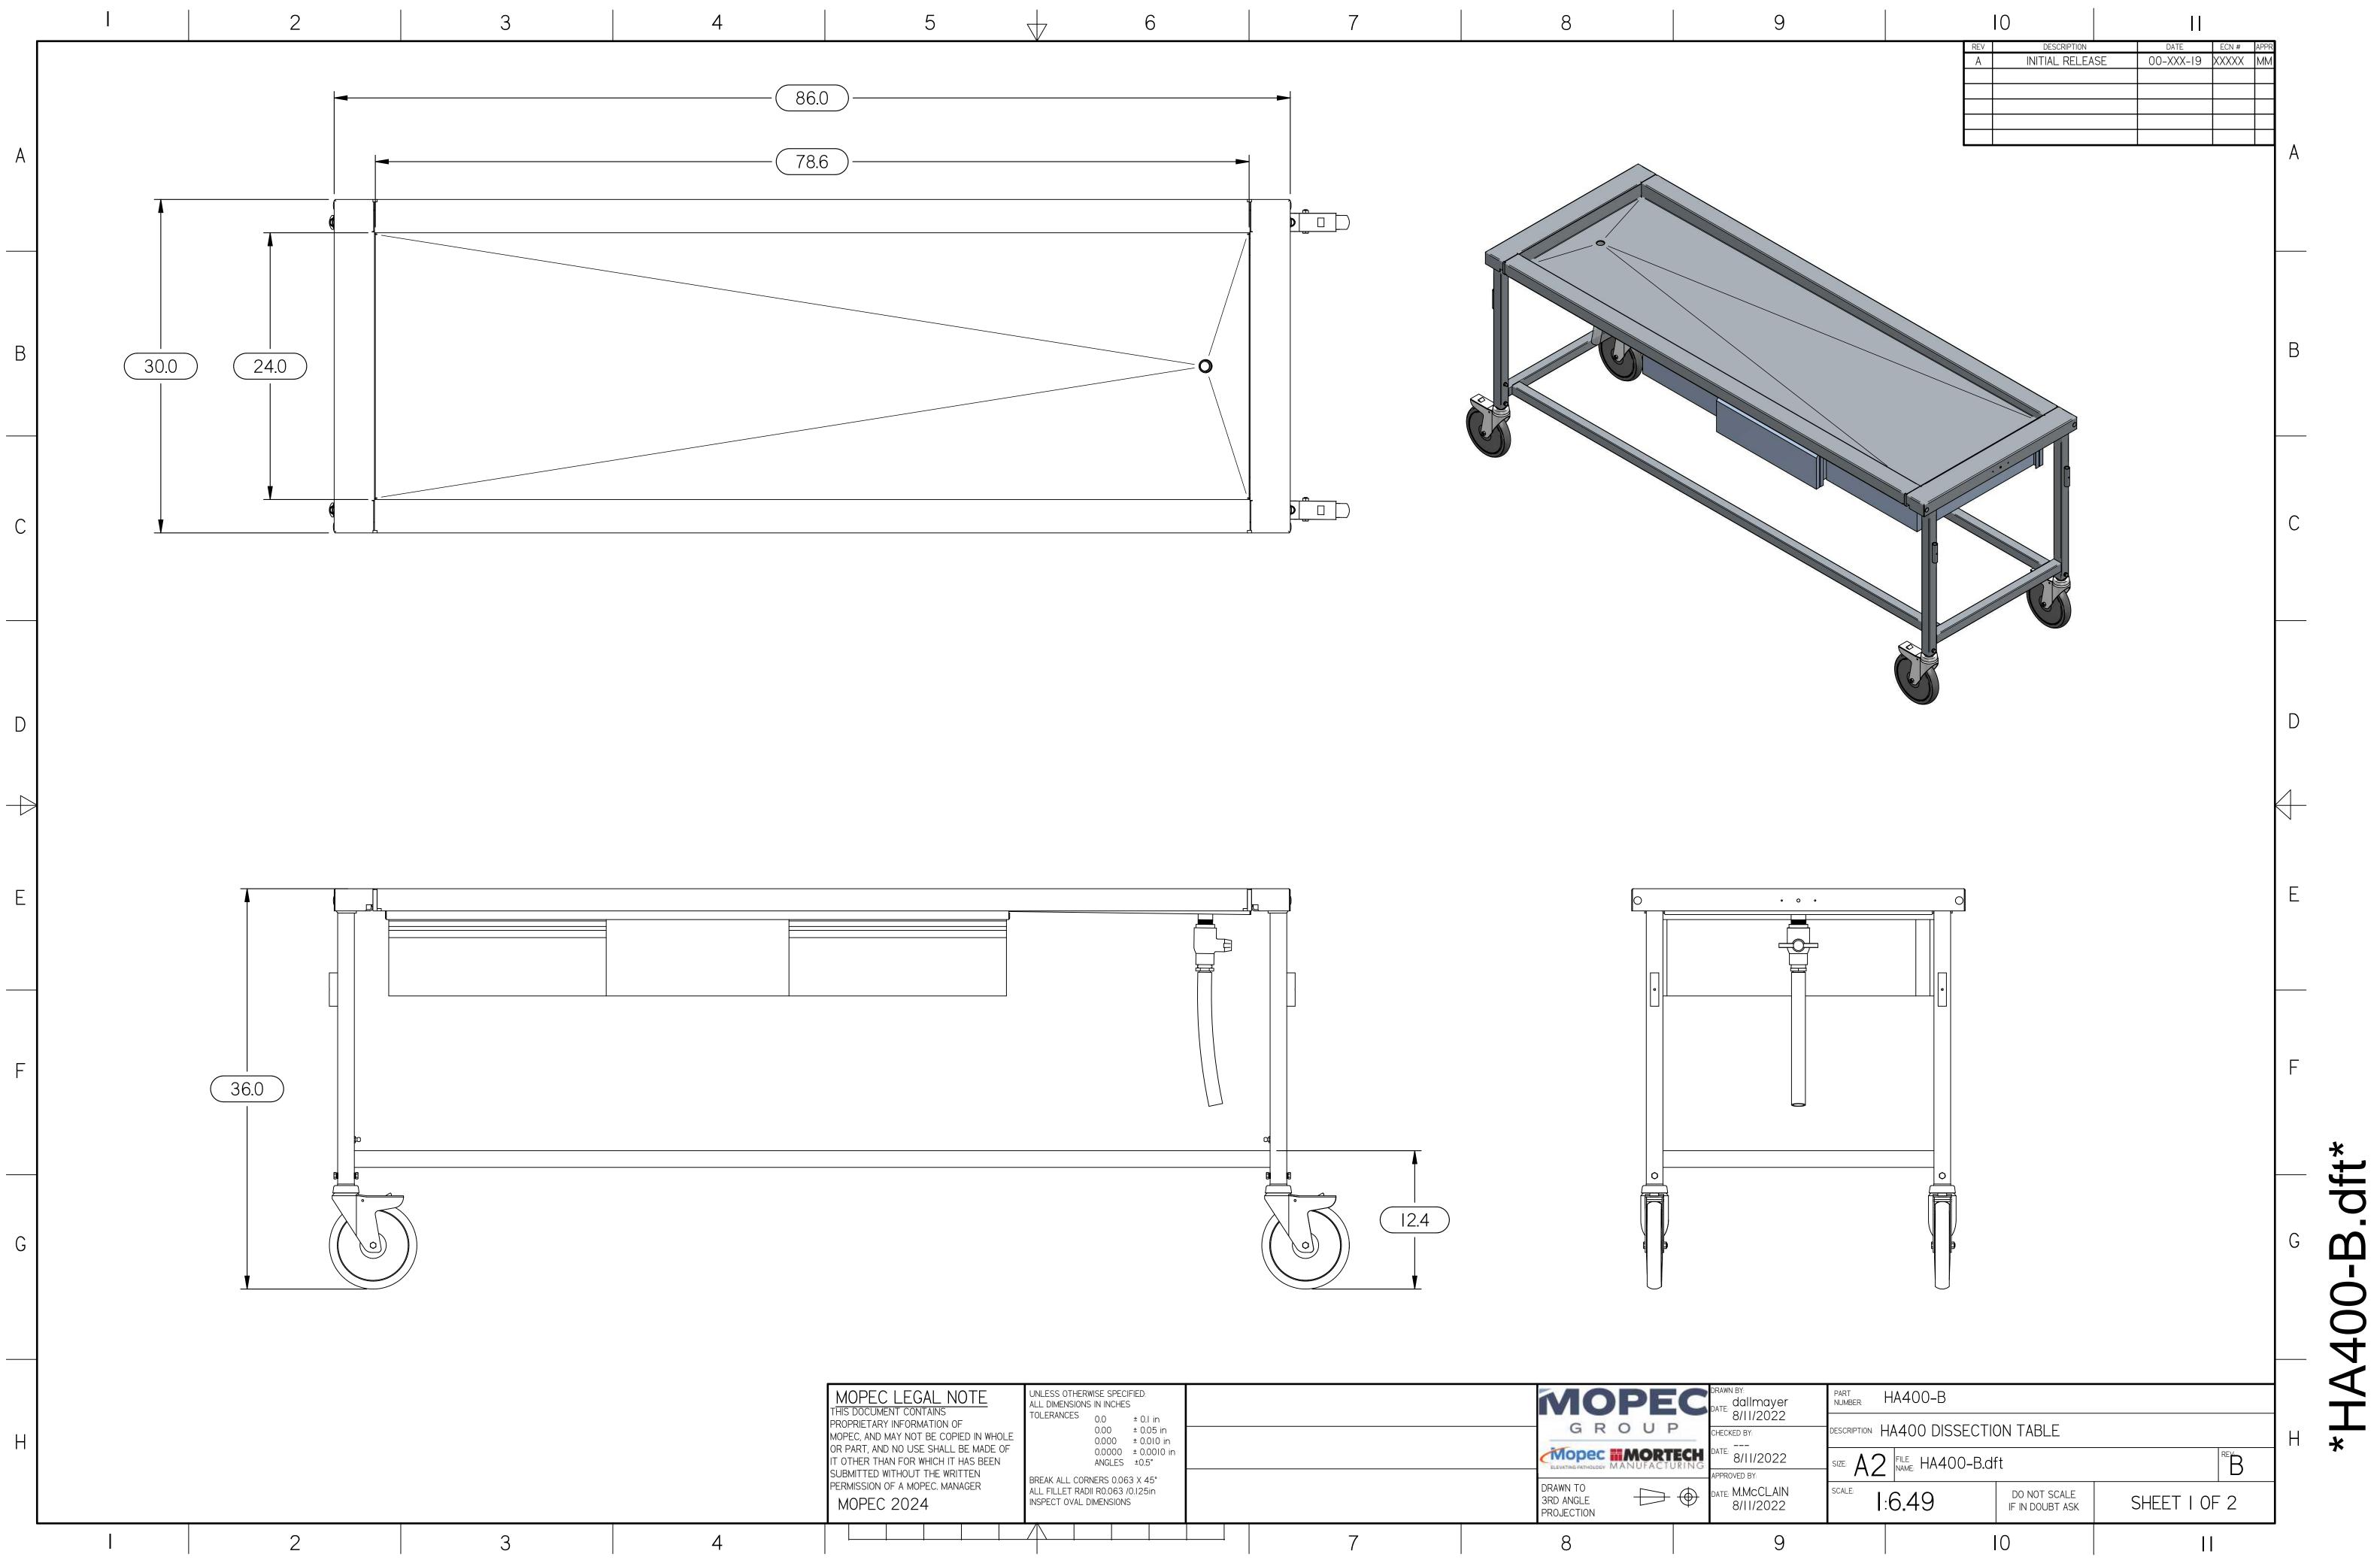

|               |             |          |                            | 2              | 3                                                        | 4                                                     |          | 5                                                                                                                                                  |
|---------------|-------------|----------|----------------------------|----------------|----------------------------------------------------------|-------------------------------------------------------|----------|----------------------------------------------------------------------------------------------------------------------------------------------------|
| A<br>         |             |          |                            |                |                                                          |                                                       |          |                                                                                                                                                    |
| В             |             |          |                            |                |                                                          |                                                       |          |                                                                                                                                                    |
| С             |             |          |                            |                |                                                          |                                                       |          |                                                                                                                                                    |
|               |             |          |                            |                |                                                          |                                                       | e<br>e   |                                                                                                                                                    |
| D             |             |          |                            |                |                                                          | 7                                                     |          |                                                                                                                                                    |
| $\rightarrow$ |             |          |                            |                |                                                          |                                                       |          |                                                                                                                                                    |
| E<br>         |             |          |                            |                |                                                          |                                                       |          |                                                                                                                                                    |
| F             |             |          |                            |                |                                                          |                                                       |          |                                                                                                                                                    |
|               | Item Number | Quantity | File Name                  |                | Title                                                    | Material                                              | Revision |                                                                                                                                                    |
|               |             |          | H01101-A.asm               |                | ATING CART FRAME ASSEMBLY                                |                                                       | A        |                                                                                                                                                    |
|               | 2*<br>3     | 8        | PB0016.par<br>PB0137.par   |                | SS, 1/4"-20, NYLON LOCK<br>C, M8 x 1.25 x 14mm, HEX HEAD | McMASTER-CARR #<br>91831A029<br>McMASTER-CARR #       | A        |                                                                                                                                                    |
|               | 4           | 8        | PB0211.par                 | WASHER - SS, I | M8 x 5/16", SERRATED BELLEVILLE                          | 91280A525<br>McMASTER-CARR #                          | A        |                                                                                                                                                    |
| G             | 5           | 8        | PB0303.par                 | BOLT – SS –    | I/4-20 x 2-I/4" PARTIAL THREAD                           | 90895A030<br>McMASTER-CARR #<br>92198A551             | A        |                                                                                                                                                    |
|               | 6           | 3        | PD0026.par                 | CASTER -       | 8" TL (POWDER COATED) RED                                | TENTE #<br>2447UAP200R05-28                           | A        |                                                                                                                                                    |
|               | 7           | l        | PD0027.par                 | CASTER - 8     | 3" DL (POWDER COATED) GREEN                              | TENTE #<br>2441UAP200R05-28                           | A        |                                                                                                                                                    |
|               | 8           | 3        | PM0301.asm                 |                | S.S. DRAWER ASS'Y                                        |                                                       | A        |                                                                                                                                                    |
|               | 9*          |          | PP1001-A.par               |                | DRAIN TUBE                                               | PVC TUBING, I" I.D. x I-I/4"<br>0.D.                  |          | MOPEC LEGAL NOTE                                                                                                                                   |
| Н             | 10*         | 4        | S2290-E.par                | CASTER AD      | DAPTER, I-I/2" SQ. 16 GA. TUBE                           | RM0620, TUBING, RND,<br>MS, I-3/8" OD X 10 GA,<br>DOM | E        | PROPRIETARY INFORMATION OF<br>MOPEC, AND MAY NOT BE COPIED IN WHOLE<br>OR PART, AND NO USE SHALL BE MADE OF<br>IT OTHER THAN FOR WHICH IT HAS BEEN |
|               | <br> 2*     |          | S6986-B.asm<br>S7583-A.psm | NON-VE         | NTED CART TOP ASSEMBLY                                   | I4 GA. TYPE T304 SS                                   | B<br>A   | SUBMITTED WITHOUT THE WRITTEN<br>PERMISSION OF A MOPEC. MANAGER<br>MOPEC 2024                                                                      |
|               |             |          |                            | 2              | 3                                                        | 4                                                     |          |                                                                                                                                                    |

| I | PP1001-A.par | DRAIN TUBE                             | PVC TUBING, I" I.D. x I-1/4"<br>O.D.                  | A | MOPEC LEGAL NOTE                                                                                                                                   | UNLESS OTHERWISE SPECIFIED:<br>ALL DIMENSIONS IN INCHES                                             |  |   |                                                                  | DATE: 8/11/2022         |           | PART HA400-B |                                 |              |  |
|---|--------------|----------------------------------------|-------------------------------------------------------|---|----------------------------------------------------------------------------------------------------------------------------------------------------|-----------------------------------------------------------------------------------------------------|--|---|------------------------------------------------------------------|-------------------------|-----------|--------------|---------------------------------|--------------|--|
| 4 | S2290-E.par  | CASTER ADAPTER, I-1/2" SQ. 16 GA. TUBE | RM0620, TUBING, RND,<br>MS, I-3/8" OD X IO GA,<br>DOM | E | PROPRIETARY INFORMATION OF<br>MOPEC, AND MAY NOT BE COPIED IN WHOLE<br>OR PART, AND NO USE SHALL BE MADE OF<br>IT OTHER THAN FOR WHICH IT HAS BEEN | TOLERANCES 0.0 ± 0.1 in<br>0.00 ± 0.05 in<br>0.000 ± 0.010 in<br>0.0000 ± 0.0010 in<br>ANGLES ±0.5° |  |   | DESCRIPTION: HA400 DISSECTION TABLE<br>SIZE: A2 FILE HA400-B.dft |                         |           | REY          |                                 |              |  |
| I | S6986-B.asm  | NON-VENTED CART TOP ASSEMBLY           |                                                       | В | SUBMITTED WITHOUT THE WRITTEN PERMISSION OF A MOPEC. MANAGER                                                                                       | BREAK ALL CORNERS 0.063 X 45°<br>ALL FILLET RADII R0.063 /0.125in                                   |  |   |                                                                  |                         |           | L            |                                 |              |  |
|   | S7583-A.psm  |                                        | 14 GA. TYPE T304 SS                                   | А | MOPEC 2024                                                                                                                                         | INSPECT OVAL DIMENSIONS                                                                             |  |   |                                                                  | 3RD ANGLE<br>PROJECTION | 8/11/2022 | 1:5          | DO NOT SCALE<br>IF IN DOUBT ASK | SHEET 2 OF 2 |  |
|   | 2            | 3                                      | 4                                                     |   |                                                                                                                                                    |                                                                                                     |  | 7 |                                                                  | 8                       | 9         |              | 0                               |              |  |