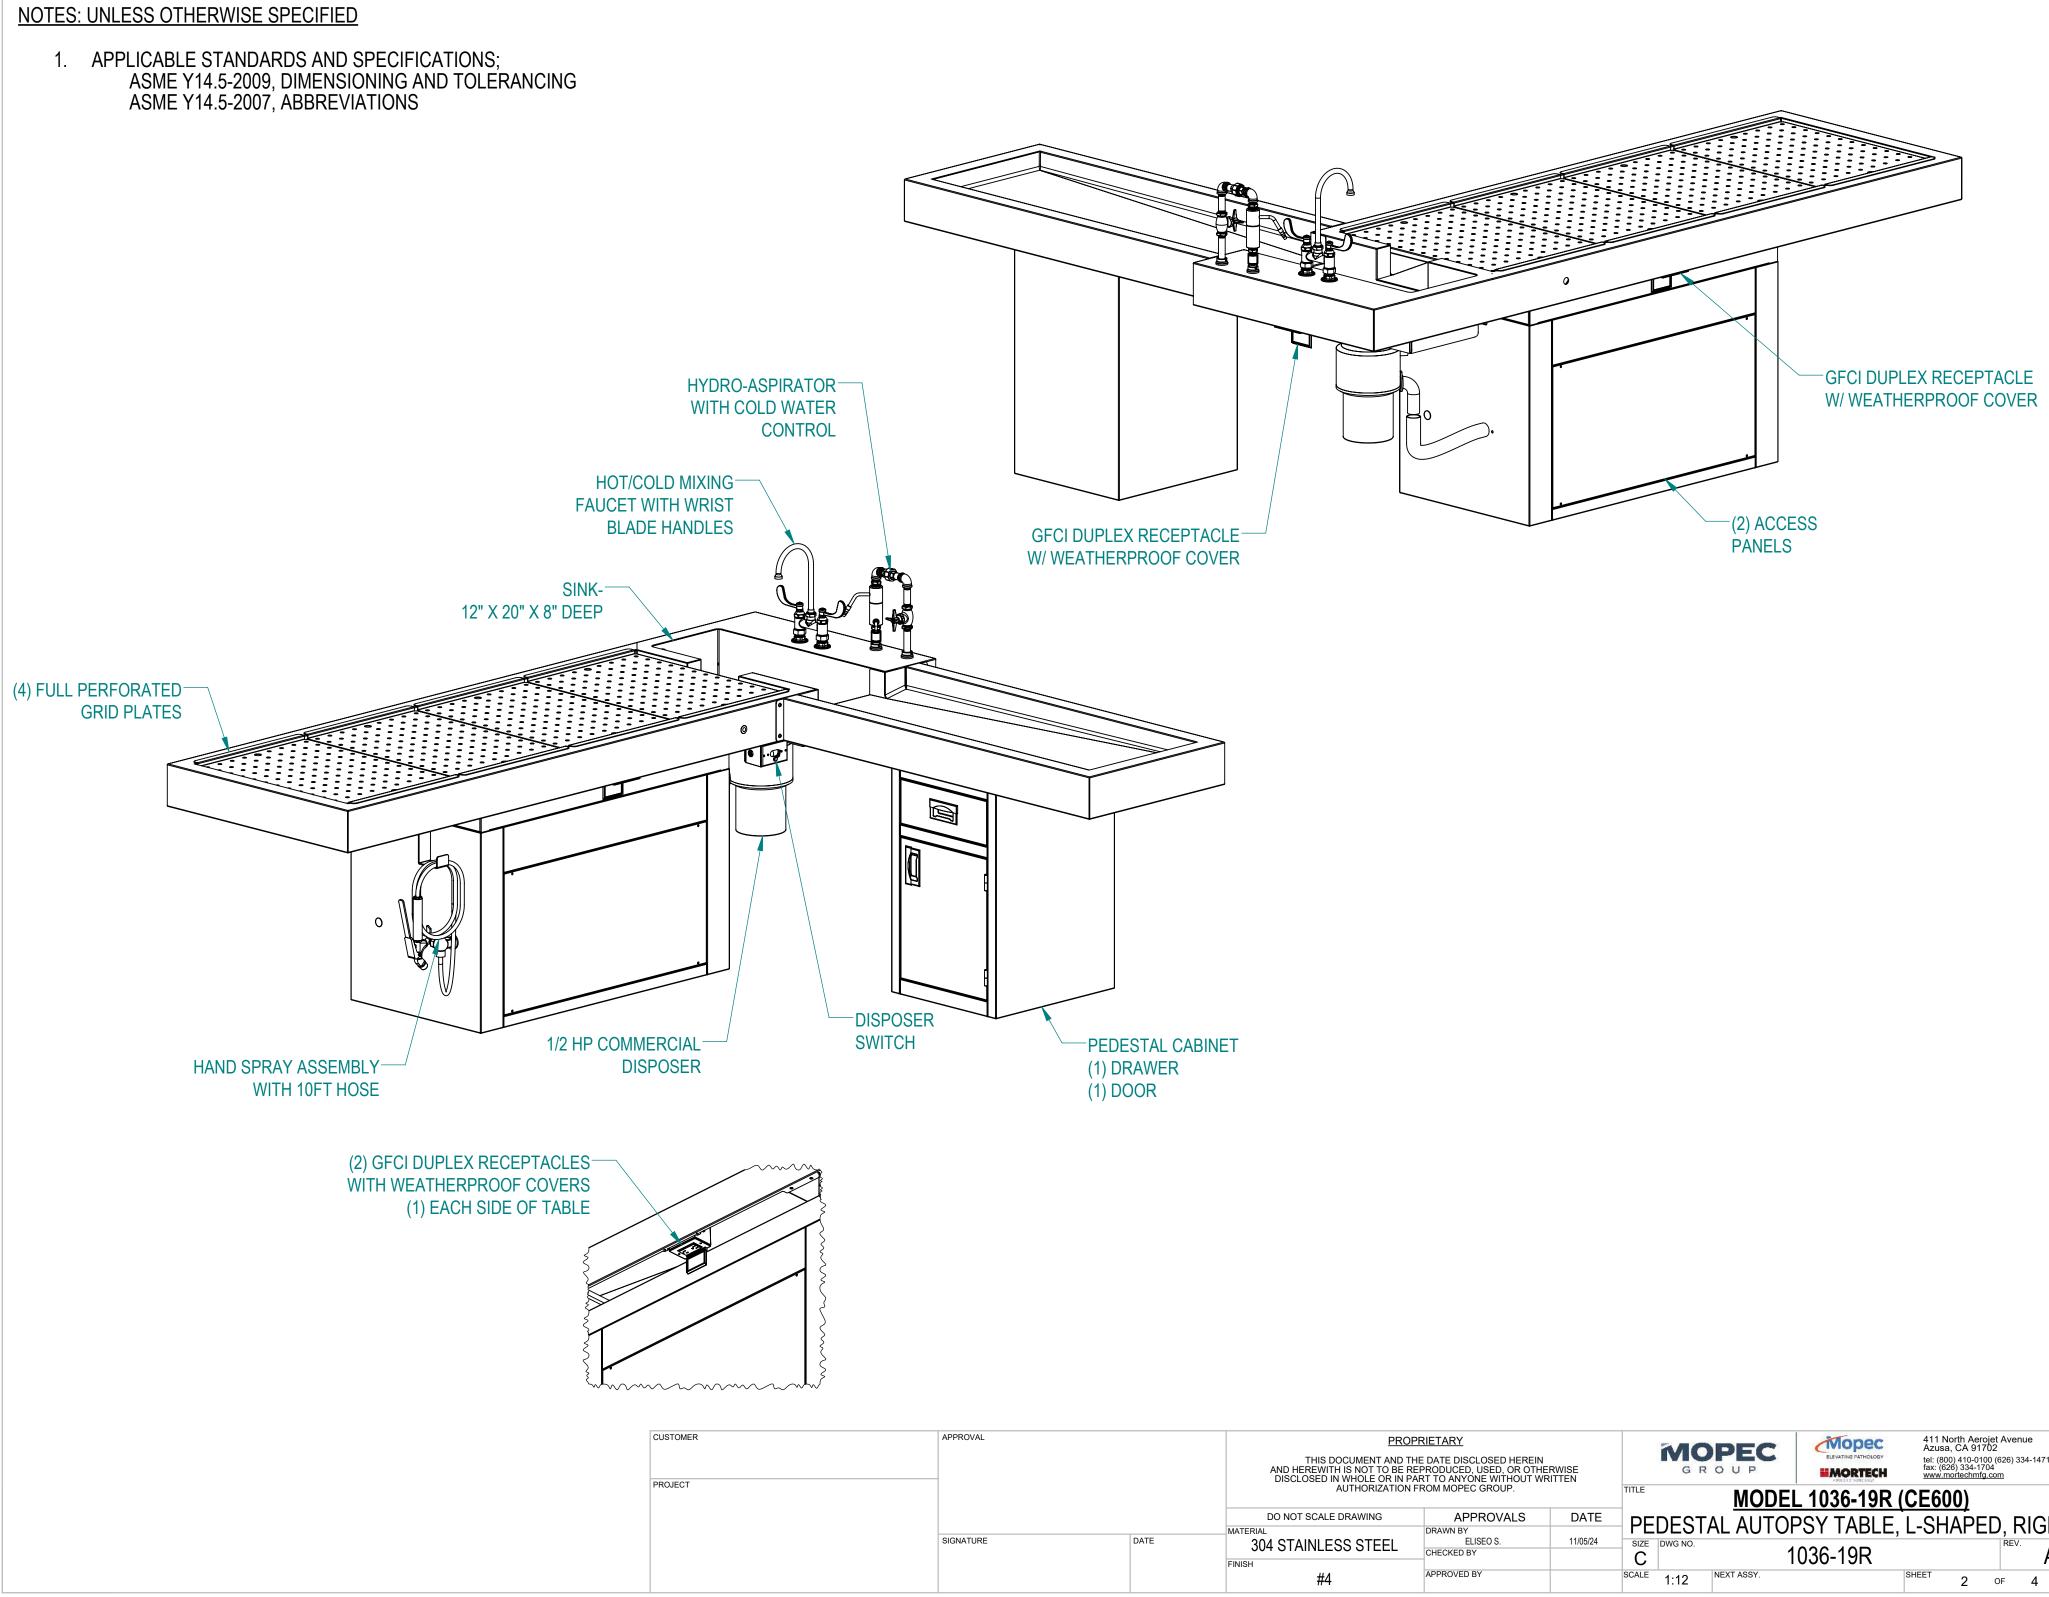

NOTES: UNLESS OTHERWISE SPECIFIED

1. APPLICABLE STANDARDS AND SPECIFICATIONS; ASME Y14.5-2009, DIMENSIONING AND TOLERANCING ASME Y14.5-2007, ABBREVIATIONS

| PROPRIETARY<br>THIS DOCUMENT AND THE DATE DISCLOSED HEREIN<br>AND HEREWITH IS NOT TO BE REPRODUCED, USED, OR OTHERWISE<br>DISCLOSED IN WHOLE OR IN PART TO ANYONE WITHOUT WRITTEN |             |          |                        | Contraction of the second second | PEC<br>O U P |           | ELEVATING PATHOLOGY tel: (800) 410-0100 (626) 334-1471 |       |      |  |
|-----------------------------------------------------------------------------------------------------------------------------------------------------------------------------------|-------------|----------|------------------------|----------------------------------|--------------|-----------|--------------------------------------------------------|-------|------|--|
| AUTHORIZATION FROM MOPEC GROUP.                                                                                                                                                   |             |          | MODEL 1036-19R (CE600) |                                  |              |           |                                                        |       |      |  |
| DO NOT SCALE DRAWING                                                                                                                                                              | APPROVALS   | DATE     | DE                     | пест                             |              | PSY TABLE |                                                        |       |      |  |
| <br>MATERIAL                                                                                                                                                                      | DRAWN BY    |          |                        | DEST                             | AL AUTU      | FOTTADLE  | I, L-ON                                                | AFED, | попі |  |
| 304 STAINLESS STEEL                                                                                                                                                               | ELISEO S.   | 11/05/24 | SIZE                   | DWG NO.                          |              |           |                                                        | RE    |      |  |
|                                                                                                                                                                                   | CHECKED BY  |          | C                      |                                  | •            | 1036-19R  |                                                        |       | A    |  |
| FINISH                                                                                                                                                                            | APPROVED BY |          |                        |                                  |              |           | OUEET                                                  |       |      |  |
| #4                                                                                                                                                                                | APPROVED BY |          | SCALE                  | 1:12                             | NEXT ASSY.   |           | SHEET                                                  | 2 OF  | 4    |  |

## **UTILITY REQUIREMENTS:**

- A 4" X 5" AREA FOR INLET PLUMBING TO INCLUDE THE FOLLOWING: (1) COLD WATER SUPPLY, 3/4" OD COPPER STUBBED OUT 6" (1) HOT WATER SUPPLY, 1/2" OD COPPER STUBBED OUT 6" SUPPLY SHUT-OFF VALVES AT EACH WATER SUPPLY FLUSH LINES CLEAR BEFORE CONNECTING TO STATION
- 2. (1) STANDARD 1 1/2" WASTE LINE STUBBED OUT 6" SUPPLY P-TRAP FOR DRAIN
- A 4" X 4" AREA FOR ELECTRICAL INPUT TO INCLUDE THE FOLLOWING: (1) 115V/60Hz/1PH/15A CIRCUIT FOR STATION (1)115V/60Hz/1PH/15A CIRCUIT FOR DISPOSER
- A 6" DIA DUCT EXHAUST CONNECTION: RECOMMENDED EXHAUST: 450-500 CFM AT 0.50 STATIC PRESSURE MEASURED AT THE 6" EXHAUST, PROVIDE WATER CAP OVER DUCT INLET. EXISTING CONDITIONS MAY WARRANT AN INCREASE OR DECREASE, CONTACT YOUR ENGINEERING DEPT.
- 5. PROVIDE 60-65 PSI WATER PRESSURE AND 4 GALLONS PER MINUTE OF FLOW FOR PROPER OPERATION OF HYDRO ASPIRATOR
- 6. ELECTRICIAN TO PROVIDE LIQUID TIGHT JUNCTION BOX AND CONDUIT PER LOCAL CODES.