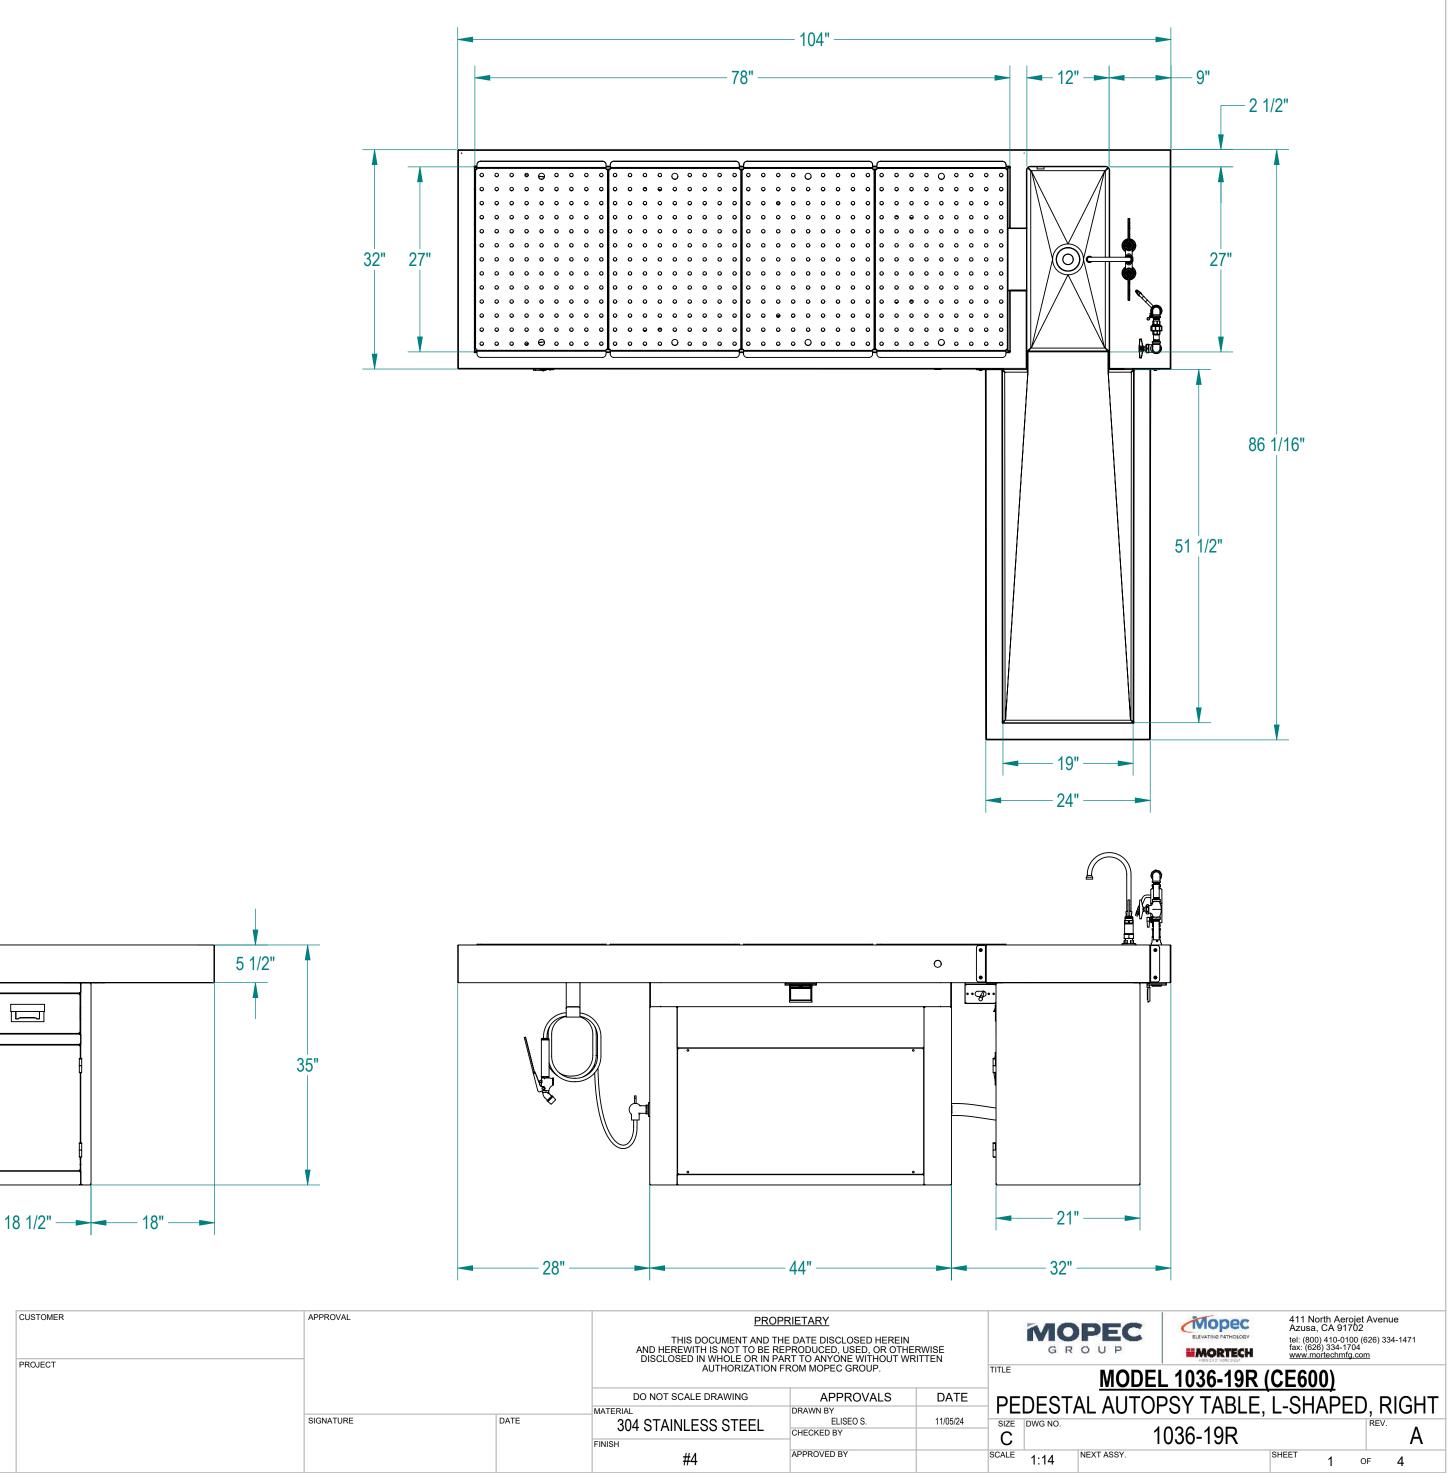

11/05/24

SIZE DWG NO.

SCALE 1:12

NEXT ASSY.

С

1036-19R

SHEET

А

3 OF 4

ELISEO S.

CHECKED BY

APPROVED BY

304 STAINLESS STEEL

#4

FINISH

| CUSTOMER | APPROVAL  |      |
|----------|-----------|------|
| PROJECT  |           |      |
|          | SIGNATURE | DATE |