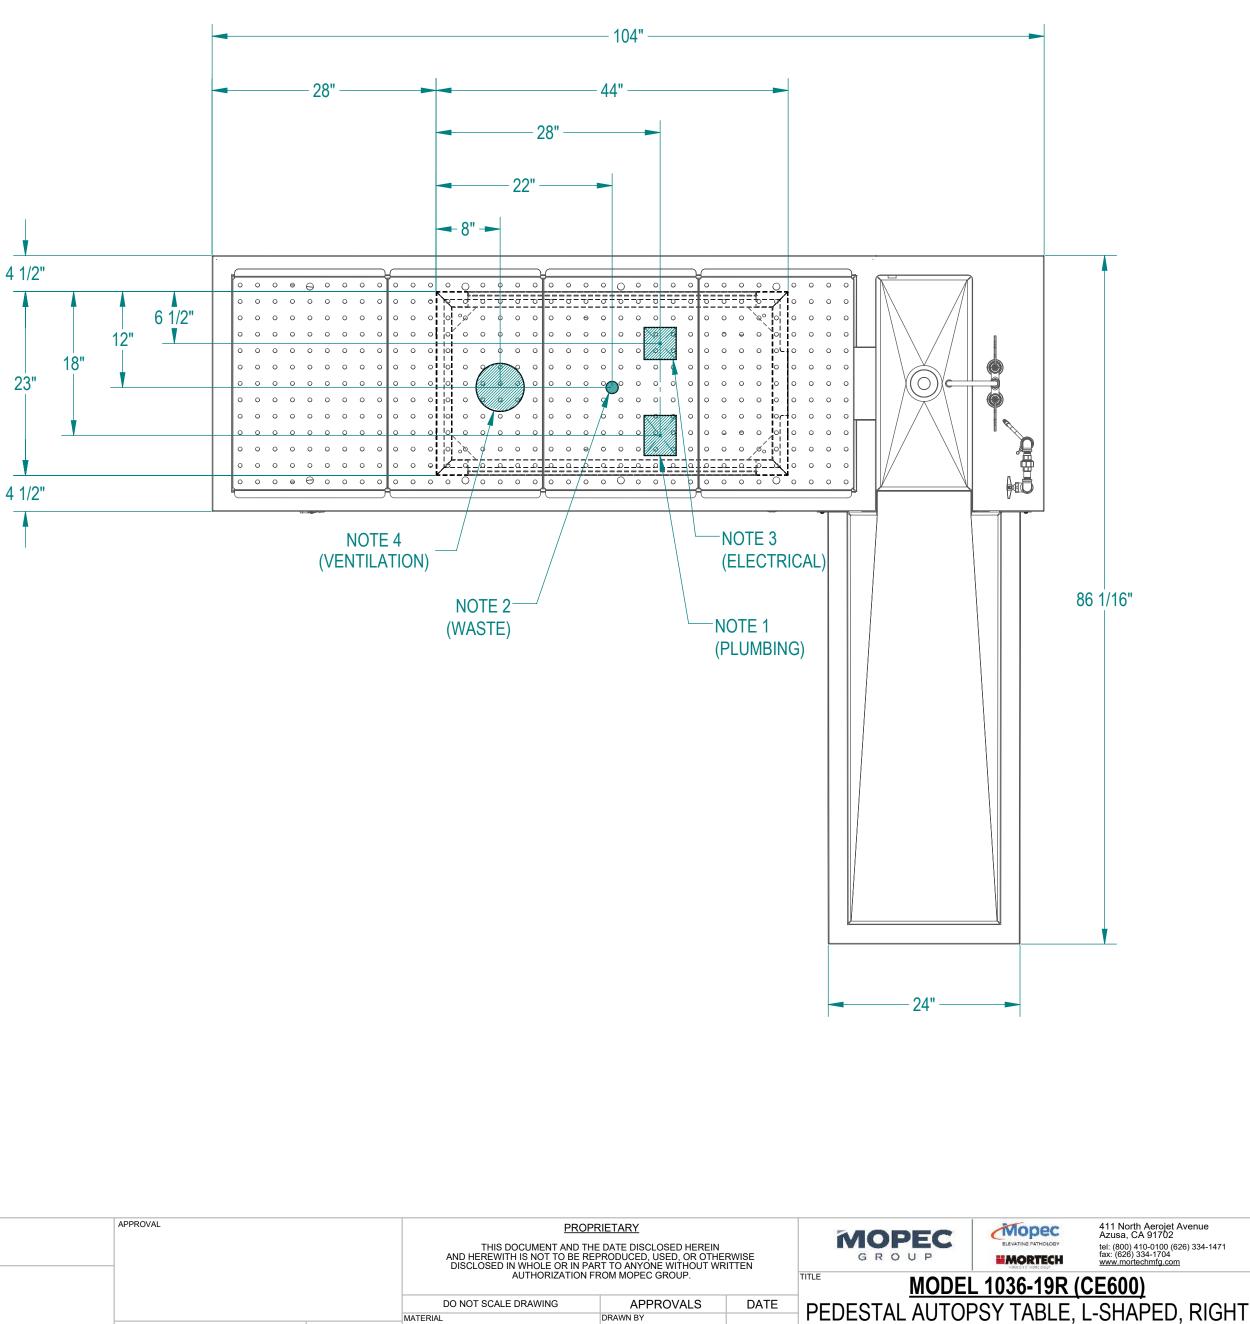

## **UTILITY REQUIREMENTS:**

- A 4" X 5" AREA FOR INLET PLUMBING TO INCLUDE THE FOLLOWING: (1) COLD WATER SUPPLY, 3/4" OD COPPER STUBBED OUT 6" (1) HOT WATER SUPPLY, 1/2" OD COPPER STUBBED OUT 6" SUPPLY SHUT-OFF VALVES AT EACH WATER SUPPLY FLUSH LINES CLEAR BEFORE CONNECTING TO STATION
- 2. (1) STANDARD 1 1/2" WASTE LINE STUBBED OUT 6" SUPPLY P-TRAP FOR DRAIN
- A 4" X 4" AREA FOR ELECTRICAL INPUT TO INCLUDE THE FOLLOWING: (1) 115V/60Hz/1PH/15A CIRCUIT FOR STATION (1)115V/60Hz/1PH/15A CIRCUIT FOR DISPOSER
- A 6" DIA DUCT EXHAUST CONNECTION: RECOMMENDED EXHAUST: 450-500 CFM AT 0.50 STATIC PRESSURE MEASURED AT THE 6" EXHAUST, PROVIDE WATER CAP OVER DUCT INLET. EXISTING CONDITIONS MAY WARRANT AN INCREASE OR DECREASE, CONTACT YOUR ENGINEERING DEPT.
- 5. PROVIDE 60-65 PSI WATER PRESSURE AND 4 GALLONS PER MINUTE OF FLOW FOR PROPER OPERATION OF HYDRO ASPIRATOR
- 6. ELECTRICIAN TO PROVIDE LIQUID TIGHT JUNCTION BOX AND CONDUIT PER LOCAL CODES.