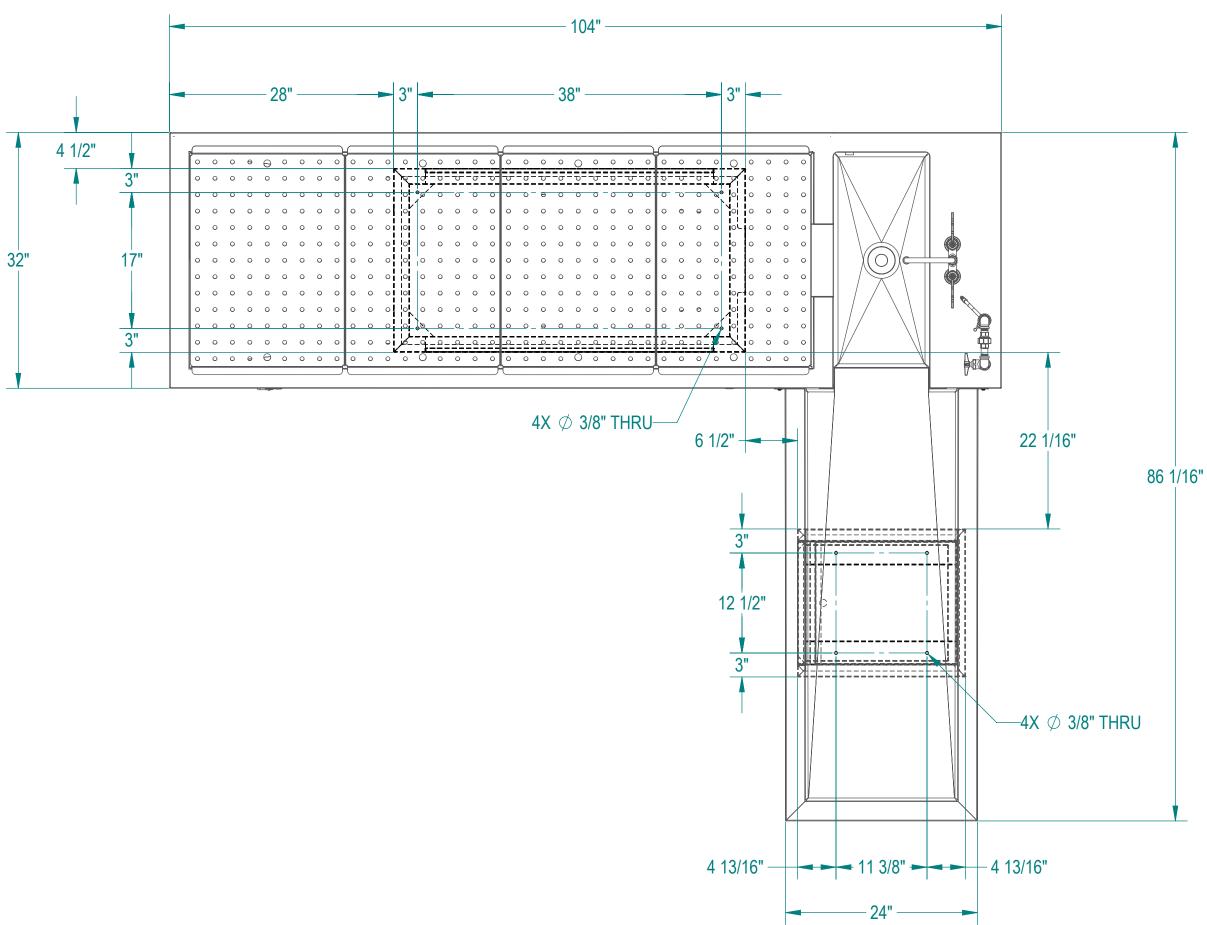

## **UTILITY REQUIREMENTS:**

- A 4" X 5" AREA FOR INLET PLUMBING TO INCLUDE THE FOLLOWING: (1) COLD WATER SUPPLY, 3/4" OD COPPER STUBBED OUT 6" (1) HOT WATER SUPPLY, 1/2" OD COPPER STUBBED OUT 6" SUPPLY SHUT-OFF VALVES AT EACH WATER SUPPLY FLUSH LINES CLEAR BEFORE CONNECTING TO STATION
- 2. (1) STANDARD 1 1/2" WASTE LINE STUBBED OUT 6" SUPPLY P-TRAP FOR DRAIN
- A 4" X 4" AREA FOR ELECTRICAL INPUT TO INCLUDE THE FOLLOWING: (1) 115V/60Hz/1PH/15A CIRCUIT FOR STATION (1)115V/60Hz/1PH/15A CIRCUIT FOR DISPOSER
- A 6" DIA DUCT EXHAUST CONNECTION: RECOMMENDED EXHAUST: 450-500 CFM AT 0.50 STATIC PRESSURE MEASURED AT THE 6" EXHAUST, PROVIDE WATER CAP OVER DUCT INLET. EXISTING CONDITIONS MAY WARRANT AN INCREASE OR DECREASE, CONTACT YOUR ENGINEERING DEPT.
- 5. PROVIDE 60-65 PSI WATER PRESSURE AND 4 GALLONS PER MINUTE OF FLOW FOR PROPER OPERATION OF HYDRO ASPIRATOR
- 6. ELECTRICIAN TO PROVIDE LIQUID TIGHT JUNCTION BOX AND CONDUIT PER LOCAL CODES.