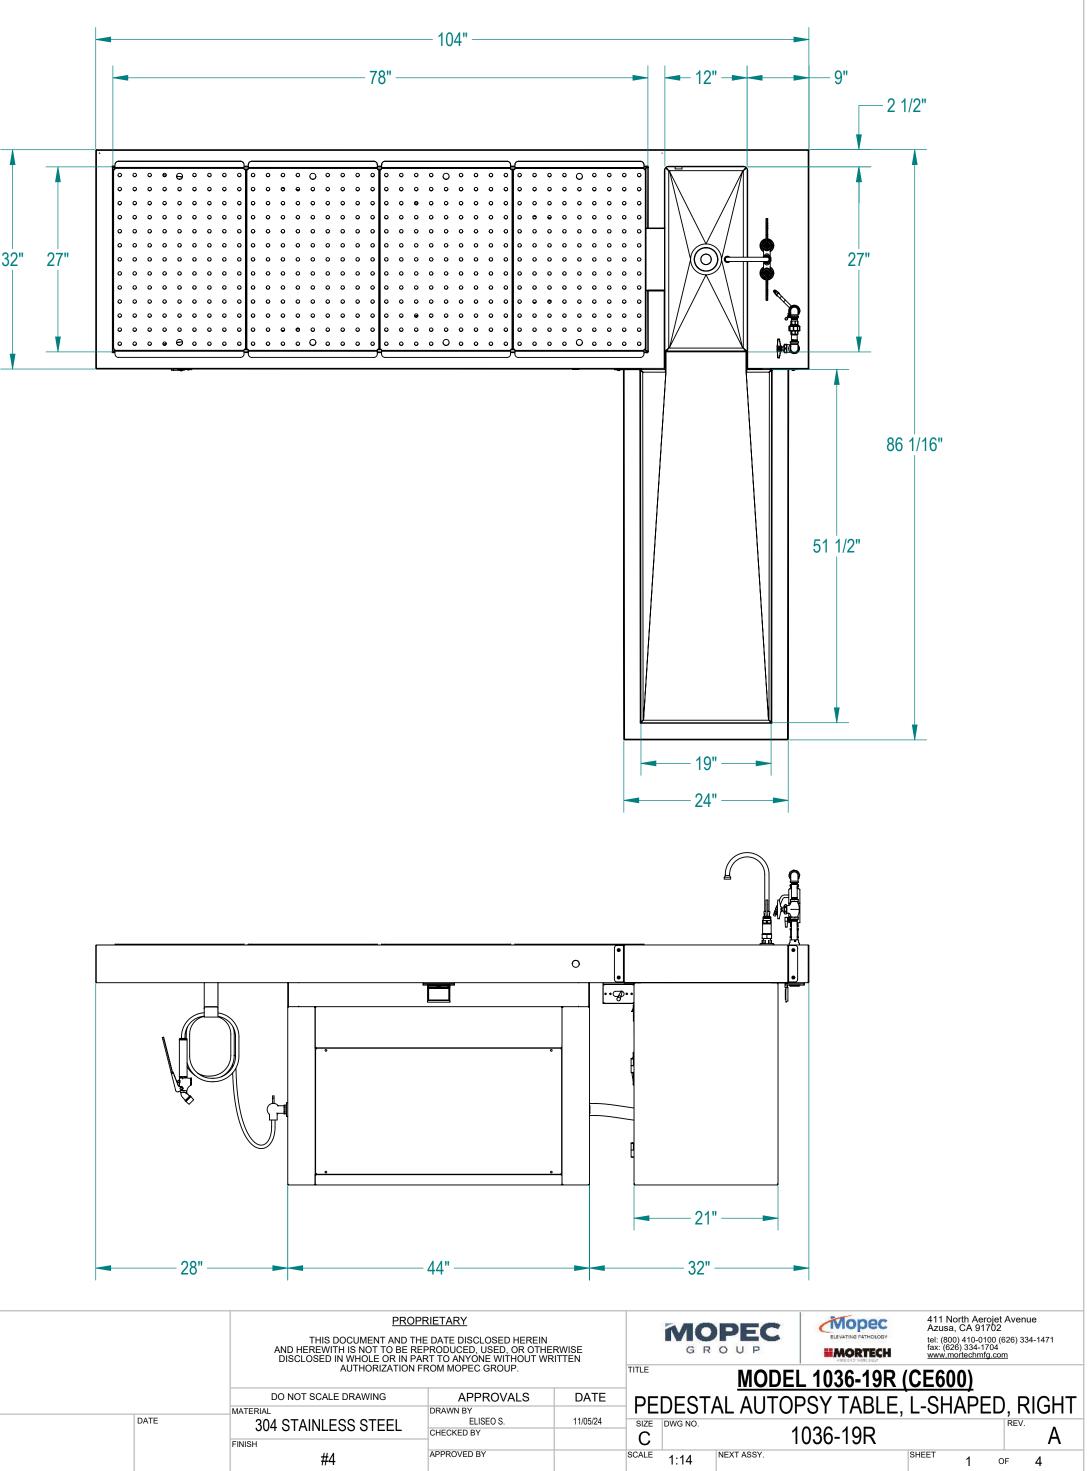

NOTES: UNLESS OTHERWISE SPECIFIED

1. APPLICABLE STANDARDS AND SPECIFICATIONS; ASME Y14.5-2009, DIMENSIONING AND TOLERANCING ASME Y14.5-2007, ABBREVIATIONS

| PROPRIETARY<br>THIS DOCUMENT AND THE DATE DISCLOSED HEREIN<br>AND HEREWITH IS NOT TO BE REPRODUCED, USED, OR OTHERWISE<br>DISCLOSED IN WHOLE OR IN PART TO ANYONE WITHOUT WRITTEN |             |          |                        | Contraction of the second second | PEC<br>O U P |           | ELEVATING PATHOLOGY tel: (800) 410-0100 (626) 334-1471 |       |      |  |
|-----------------------------------------------------------------------------------------------------------------------------------------------------------------------------------|-------------|----------|------------------------|----------------------------------|--------------|-----------|--------------------------------------------------------|-------|------|--|
| AUTHORIZATION FROM MOPEC GROUP.                                                                                                                                                   |             |          | MODEL 1036-19R (CE600) |                                  |              |           |                                                        |       |      |  |
| DO NOT SCALE DRAWING                                                                                                                                                              | APPROVALS   | DATE     | DE                     | пест                             |              | PSY TABLE |                                                        |       |      |  |
| <br>MATERIAL                                                                                                                                                                      | DRAWN BY    |          |                        | DEST                             | AL AUTU      | FOTTADLE  | I, L-ON                                                | AFED, | попі |  |
| 304 STAINLESS STEEL                                                                                                                                                               | ELISEO S.   | 11/05/24 | SIZE                   | DWG NO.                          |              |           |                                                        | RE    |      |  |
|                                                                                                                                                                                   | CHECKED BY  |          | C                      |                                  | •            | 1036-19R  |                                                        |       | A    |  |
| FINISH                                                                                                                                                                            | APPROVED BY |          |                        |                                  |              |           | OUEET                                                  |       |      |  |
| #4                                                                                                                                                                                | APPROVED BY |          | SCALE                  | 1:12                             | NEXT ASSY.   |           | SHEET                                                  | 2 OF  | 4    |  |