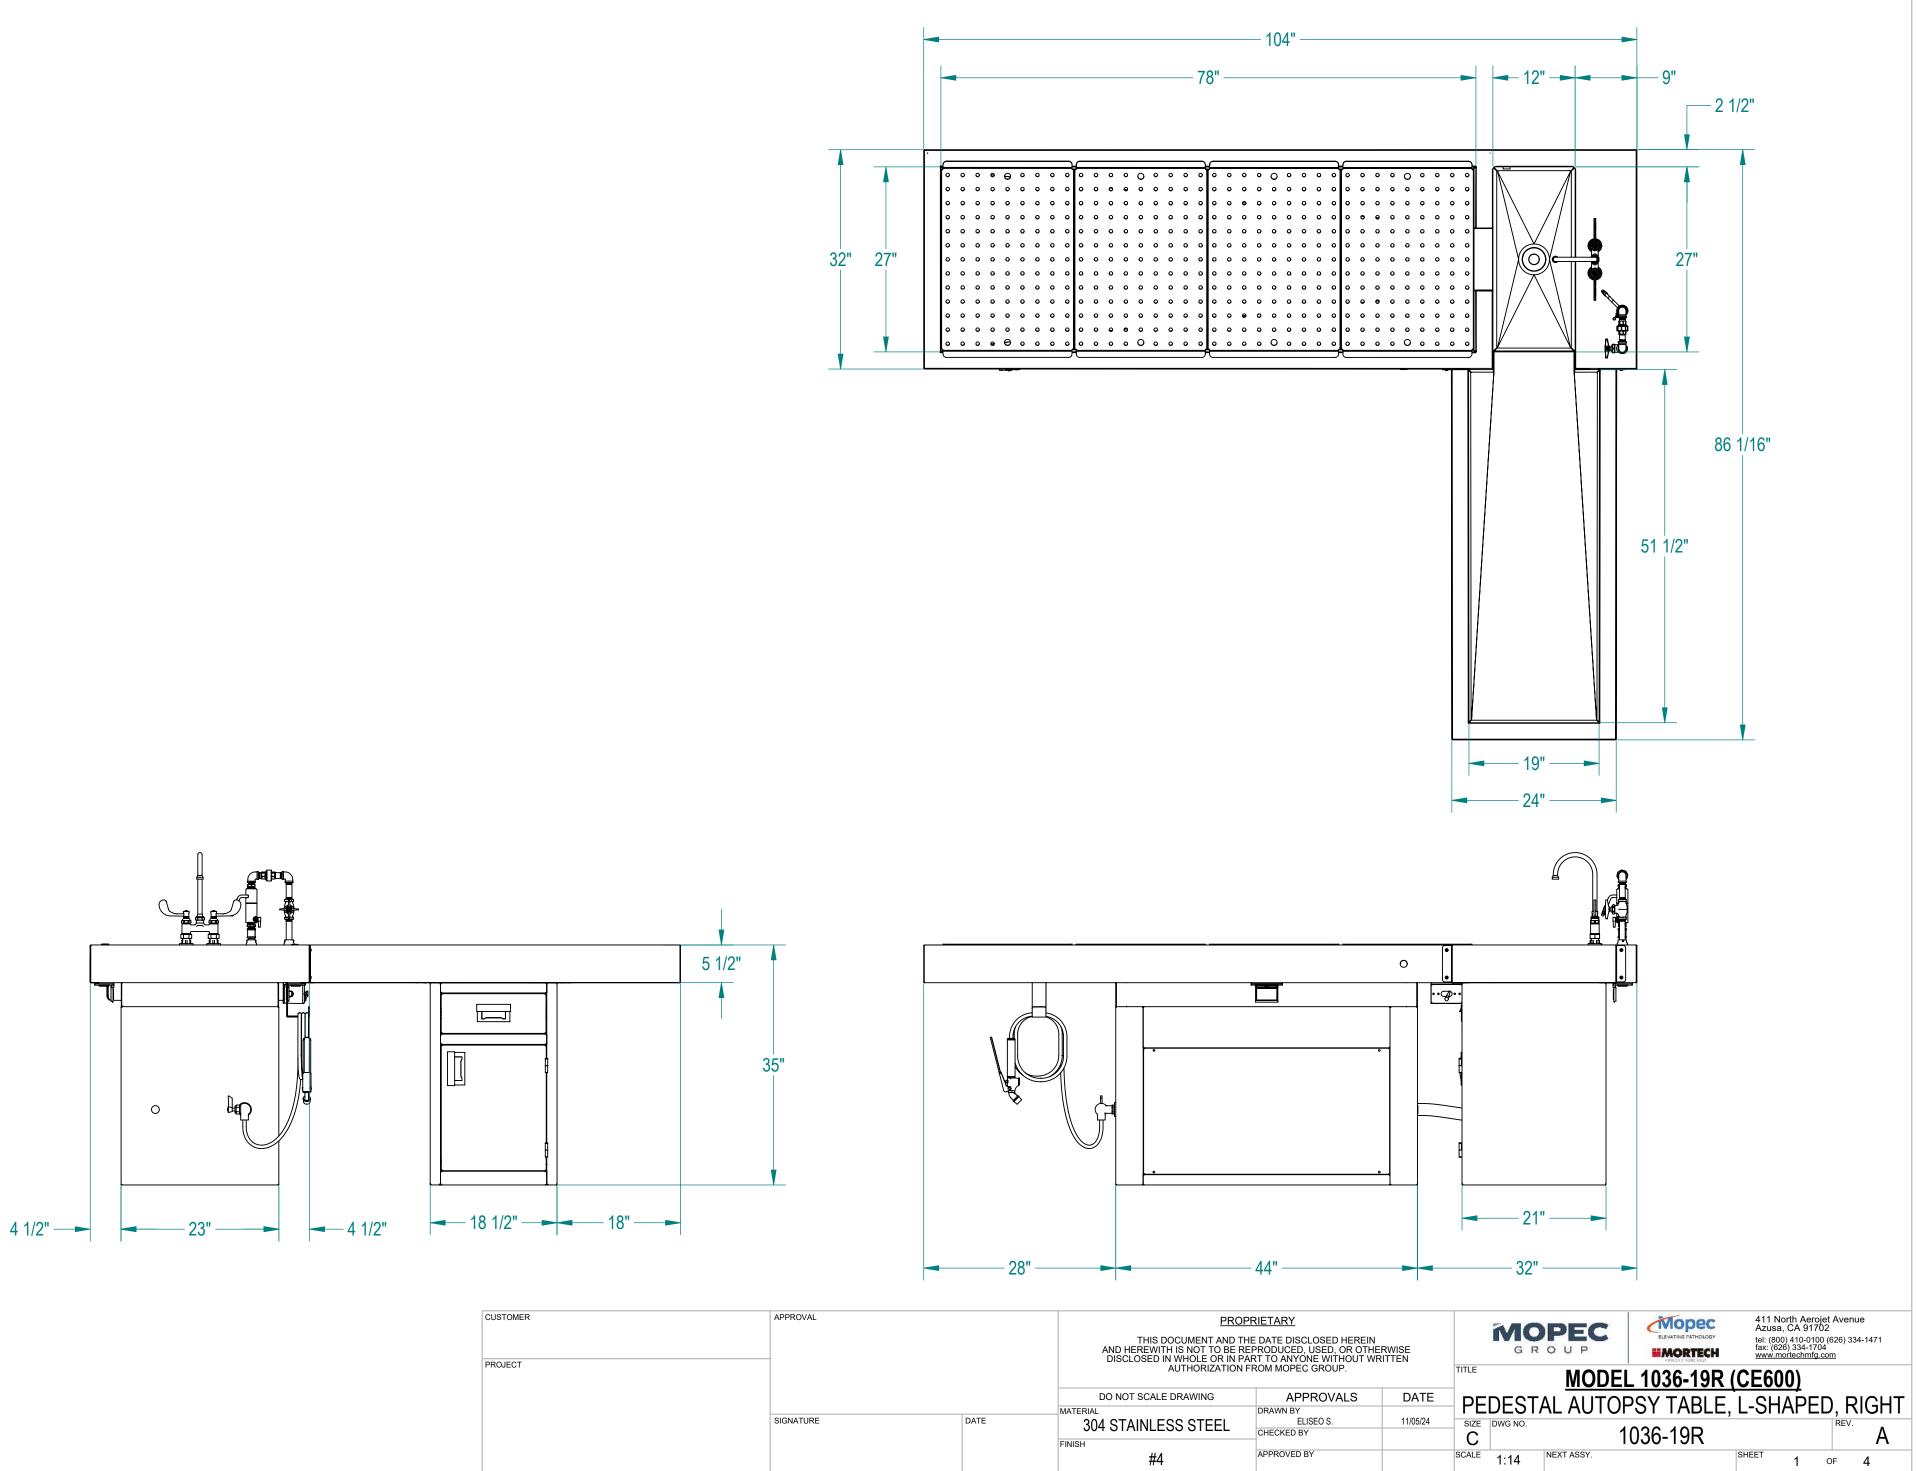

NOTES: UNLESS OTHERWISE SPECIFIED

1. APPLICABLE STANDARDS AND SPECIFICATIONS; ASME Y14.5-2009, DIMENSIONING AND TOLERANCING ASME Y14.5-2007, ABBREVIATIONS

| CUSTOMER | APPROVAL  |      |
|----------|-----------|------|
| PROJECT  |           |      |
|          | SIGNATURE | DATE |