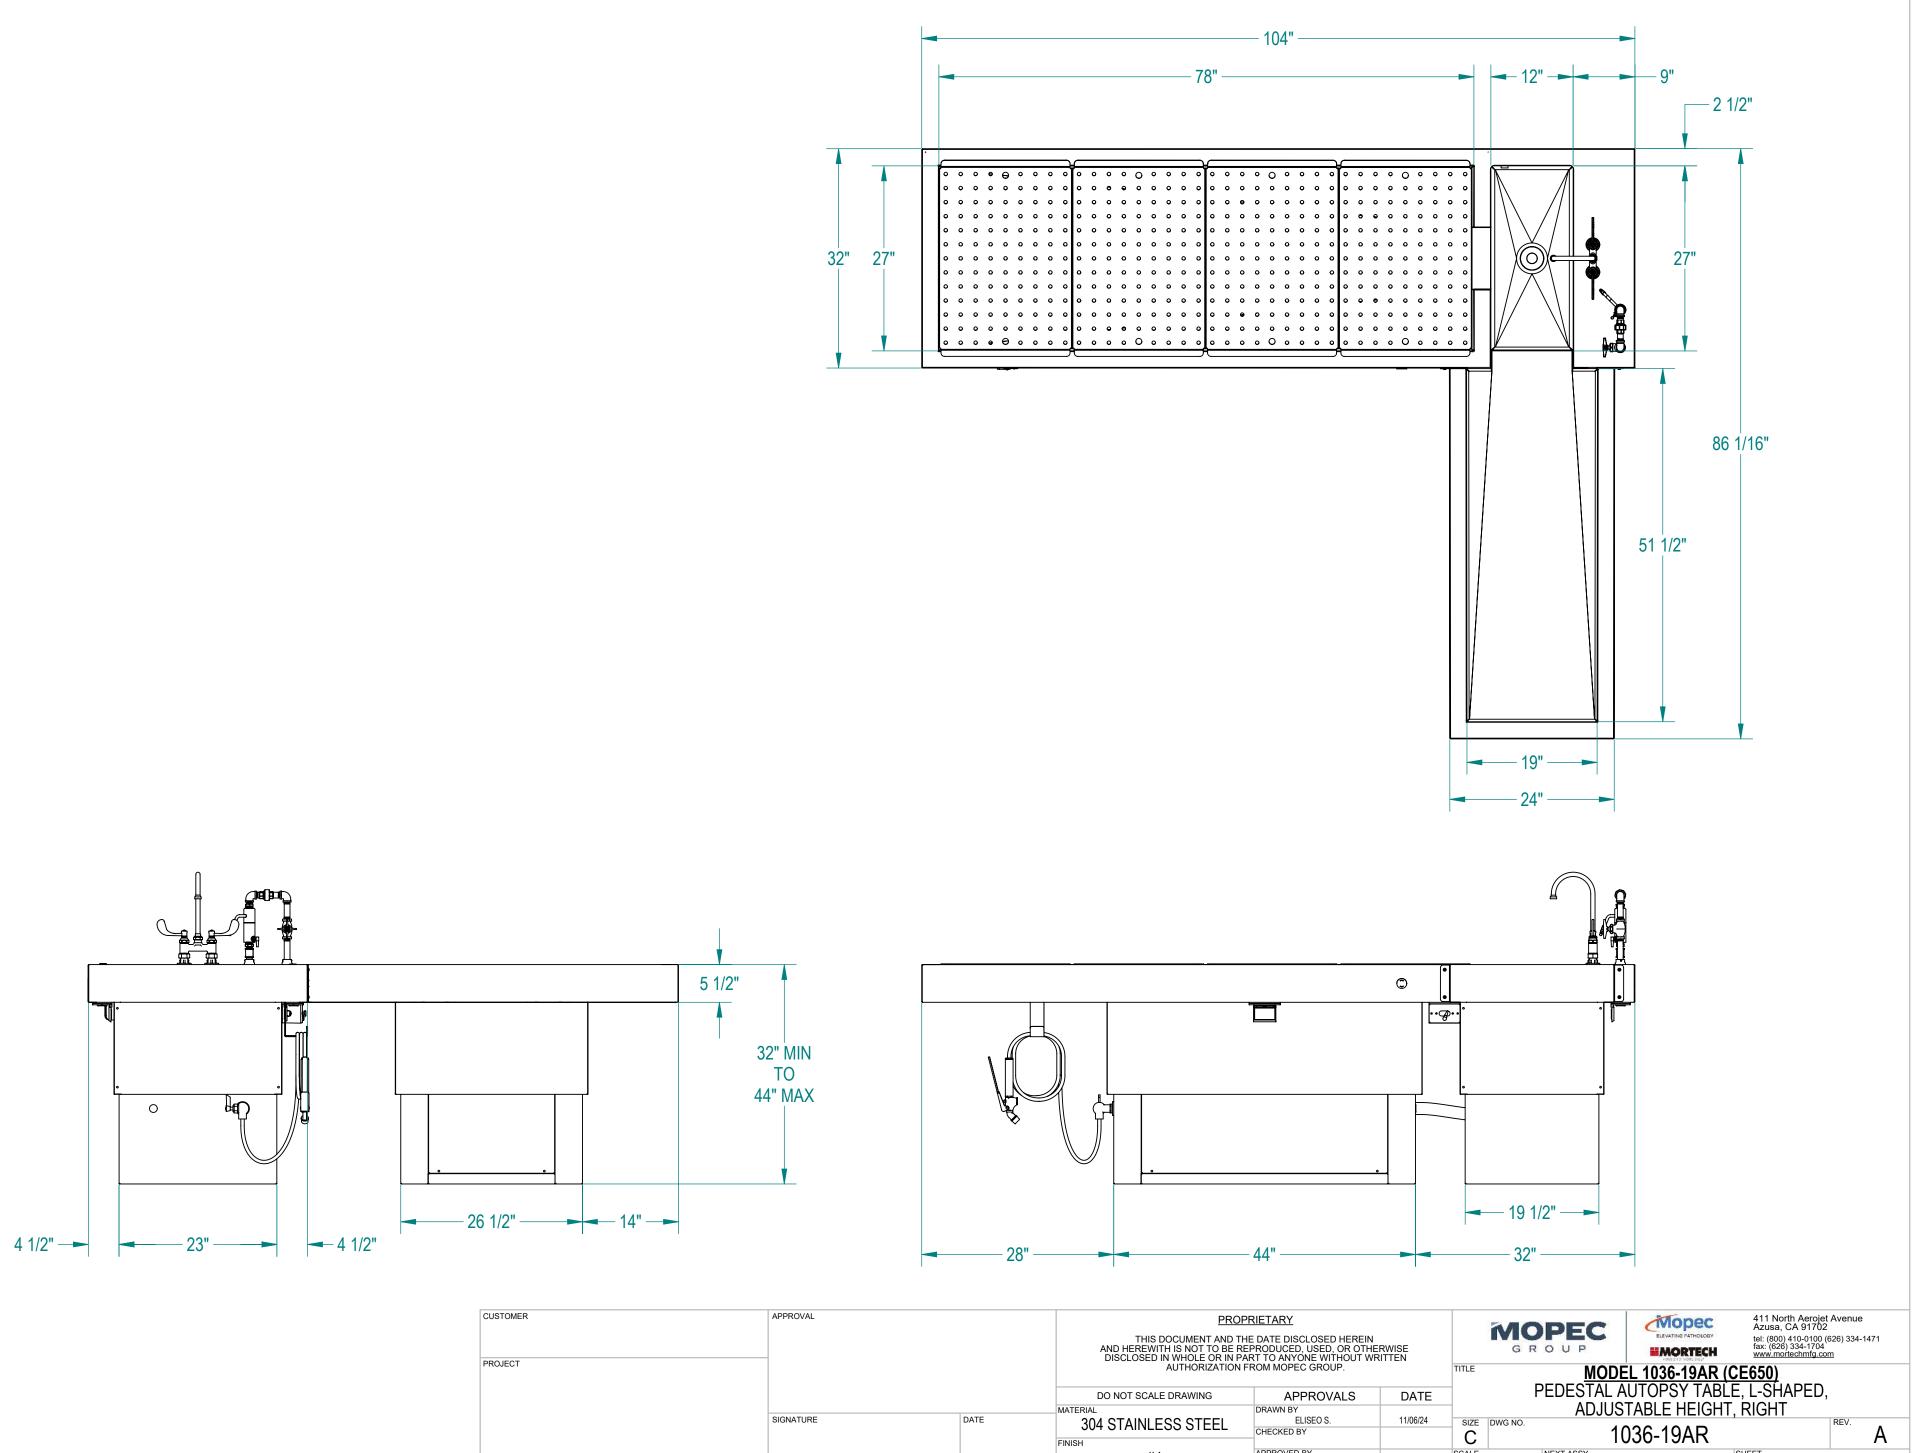

## **UTILITY REQUIREMENTS:**

- 1. A 4" X 5" AREA FOR INLET PLUMBING TO INCLUDE THE FOLLOWING: (1) COLD WATER SUPPLY, 3/4" OD COPPER STUBBED OUT 6" (1) HOT WATER SUPPLY, 1/2" OD COPPER STUBBED OUT 6" SUPPLY SHUT-OFF VALVES AT EACH WATER SUPPLY FLUSH LINES CLEAR BEFORE CONNECTING TO STATION
- 2. (1) STANDARD 1 1/2" WASTE LINE STUBBED OUT 6" SUPPLY P-TRAP FOR DRAIN
- 3. A 4" X 4" AREA FOR ELECTRICAL INPUT TO INCLUDE THE FOLLOWING: (1) 115V/60Hz/1PH/15A CIRCUIT FOR STATION (1)115V/60Hz/1PH/15A CIRCUIT FOR DISPOSER
- 4. A 6" DIA DUCT EXHAUST CONNECTION: RECOMMENDED EXHAUST: 450-500 CFM AT 0.50 STATIC PRESSURE MEASURED AT THE 6" EXHAUST, PROVIDE WATER CAP OVER DUCT INLET. EXISTING CONDITIONS MAY WARRANT AN INCREASE OR DECREASE, CONTACT YOUR ENGINEERING DEPT.
- 5. PROVIDE 60-65 PSI WATER PRESSURE AND 4 GALLONS PER MINUTE OF FLOW FOR PROPER OPERATION OF HYDRO ASPIRATOR
- 6. ELECTRICIAN TO PROVIDE LIQUID TIGHT JUNCTION BOX AND CONDUIT PER LOCAL CODES.