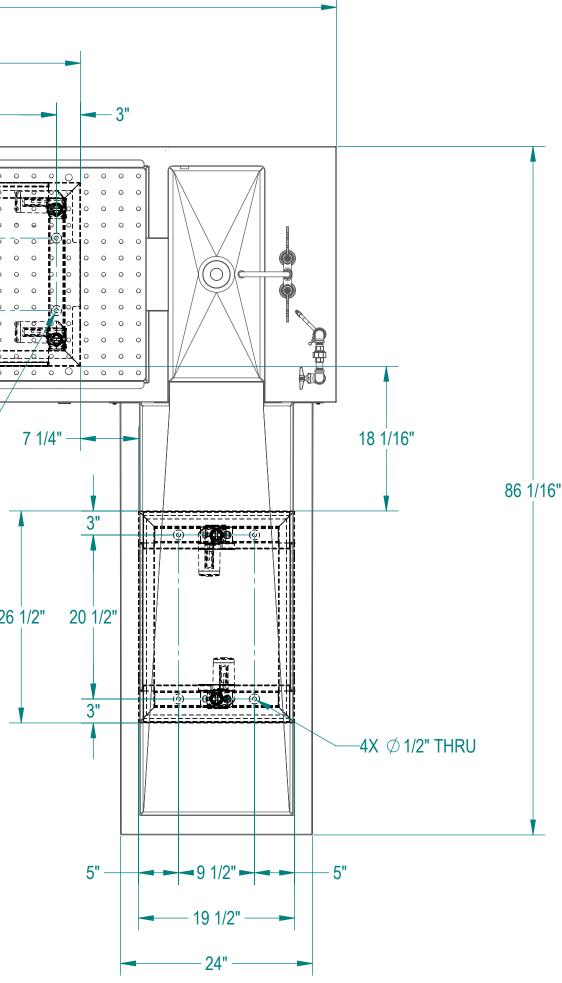

NOTES: UNLESS OTHERWISE SPECIFIED

1. APPLICABLE STANDARDS AND SPECIFICATIONS; ASME Y14.5-2009, DIMENSIONING AND TOLERANCING ASME Y14.5-2007, ABBREVIATIONS

| CUSTOMER | APPROVAL  |      |
|----------|-----------|------|
| PROJECT  |           |      |
|          | SIGNATURE | DATE |