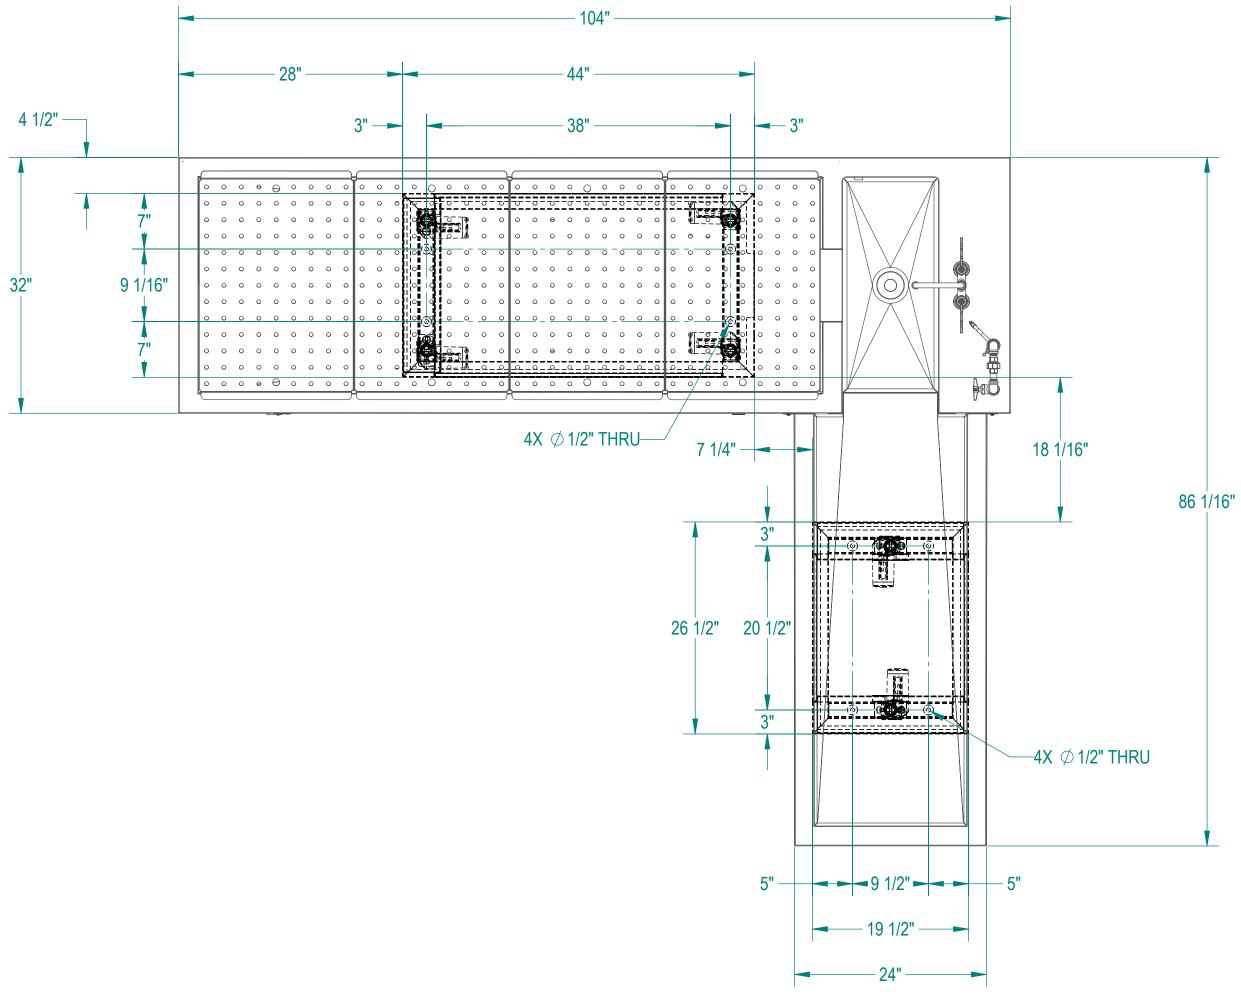

NOTES: UNLESS OTHERWISE SPECIFIED

1. APPLICABLE STANDARDS AND SPECIFICATIONS; ASME Y14.5-2009, DIMENSIONING AND TOLERANCING ASME Y14.5-2007, ABBREVIATIONS

|  | PROPRIETARY<br>THIS DOCUMENT AND THE DATE DISCLOSED HEREIN<br>AND HEREWITH IS NOT TO BE REPRODUCED, USED, OR OTHERWISE<br>DISCLOSED IN WHOLE OR IN PART TO ANYONE WITHOUT WRITTEN<br>AUTHORIZATION FROM MOPEC GROUP. |                                     |               |                          | Image: Construction of the construc |            |                                   |       |   |          |     |  |  |  |
|--|----------------------------------------------------------------------------------------------------------------------------------------------------------------------------------------------------------------------|-------------------------------------|---------------|--------------------------|-------------------------------------------------------------------------------------------------------------------------------------------------------------------------------------------------------------------------------------------------------------------------------------------------------------------------------------------------------------------------------------------------------------------------------------------------------------------------------------------------------------------------------------------------------------------------------------------------------------------------------------------------------------------------------------------------------------------------------------------------------------------------------------------------------------------------------------------------------------------------------------------------------------------------------------------------------------------------------------------------------------------------------------------------------------------------------------------------------------------------------------------------------------------------------------------------------------------------------------------------------------------------------------------------------------------------------------------------------------------------------------------------------------------------------------------------------------------------------------------------------------------------------------------------------------------------------------------------------------------------------------------------------------------------------------------------------------------------------------------------------------------------------------------------------------------------------------------------------------------------------------------------------------------------------------------------------------------------------------------------------------------------------------------------------------------------------------------------|------------|-----------------------------------|-------|---|----------|-----|--|--|--|
|  |                                                                                                                                                                                                                      |                                     |               |                          | -                                                                                                                                                                                                                                                                                                                                                                                                                                                                                                                                                                                                                                                                                                                                                                                                                                                                                                                                                                                                                                                                                                                                                                                                                                                                                                                                                                                                                                                                                                                                                                                                                                                                                                                                                                                                                                                                                                                                                                                                                                                                                               |            | <u>EL 1036-19AR (C</u>            |       |   | <b>`</b> |     |  |  |  |
|  | DO NOT SCALE DRAWING                                                                                                                                                                                                 | DO NOT SCALE DRAWING APPROVALS DATE |               |                          |                                                                                                                                                                                                                                                                                                                                                                                                                                                                                                                                                                                                                                                                                                                                                                                                                                                                                                                                                                                                                                                                                                                                                                                                                                                                                                                                                                                                                                                                                                                                                                                                                                                                                                                                                                                                                                                                                                                                                                                                                                                                                                 |            | PEDESTAL AUTOPSY TABLE, L-SHAPED, |       |   |          |     |  |  |  |
|  | MATERIAL                                                                                                                                                                                                             | DRAWN BY                            | 4.4.10.0.10.4 | ADJUSTABLE HEIGHT, RIGHT |                                                                                                                                                                                                                                                                                                                                                                                                                                                                                                                                                                                                                                                                                                                                                                                                                                                                                                                                                                                                                                                                                                                                                                                                                                                                                                                                                                                                                                                                                                                                                                                                                                                                                                                                                                                                                                                                                                                                                                                                                                                                                                 |            |                                   |       |   |          |     |  |  |  |
|  | 304 STAINLESS STEEL                                                                                                                                                                                                  | ELISEO S.<br>CHECKED BY             | 11/06/24      | SIZE                     | DWG NO.                                                                                                                                                                                                                                                                                                                                                                                                                                                                                                                                                                                                                                                                                                                                                                                                                                                                                                                                                                                                                                                                                                                                                                                                                                                                                                                                                                                                                                                                                                                                                                                                                                                                                                                                                                                                                                                                                                                                                                                                                                                                                         | 1(         | 036-19AR                          |       |   | REV.     | Δ   |  |  |  |
|  | FINISH                                                                                                                                                                                                               |                                     |               |                          |                                                                                                                                                                                                                                                                                                                                                                                                                                                                                                                                                                                                                                                                                                                                                                                                                                                                                                                                                                                                                                                                                                                                                                                                                                                                                                                                                                                                                                                                                                                                                                                                                                                                                                                                                                                                                                                                                                                                                                                                                                                                                                 |            |                                   |       |   |          | / \ |  |  |  |
|  | #4                                                                                                                                                                                                                   | APPROVED BY                         |               | SCALE                    | 1:12                                                                                                                                                                                                                                                                                                                                                                                                                                                                                                                                                                                                                                                                                                                                                                                                                                                                                                                                                                                                                                                                                                                                                                                                                                                                                                                                                                                                                                                                                                                                                                                                                                                                                                                                                                                                                                                                                                                                                                                                                                                                                            | NEXT ASSY. |                                   | SHEET | 2 | OF       | 4   |  |  |  |