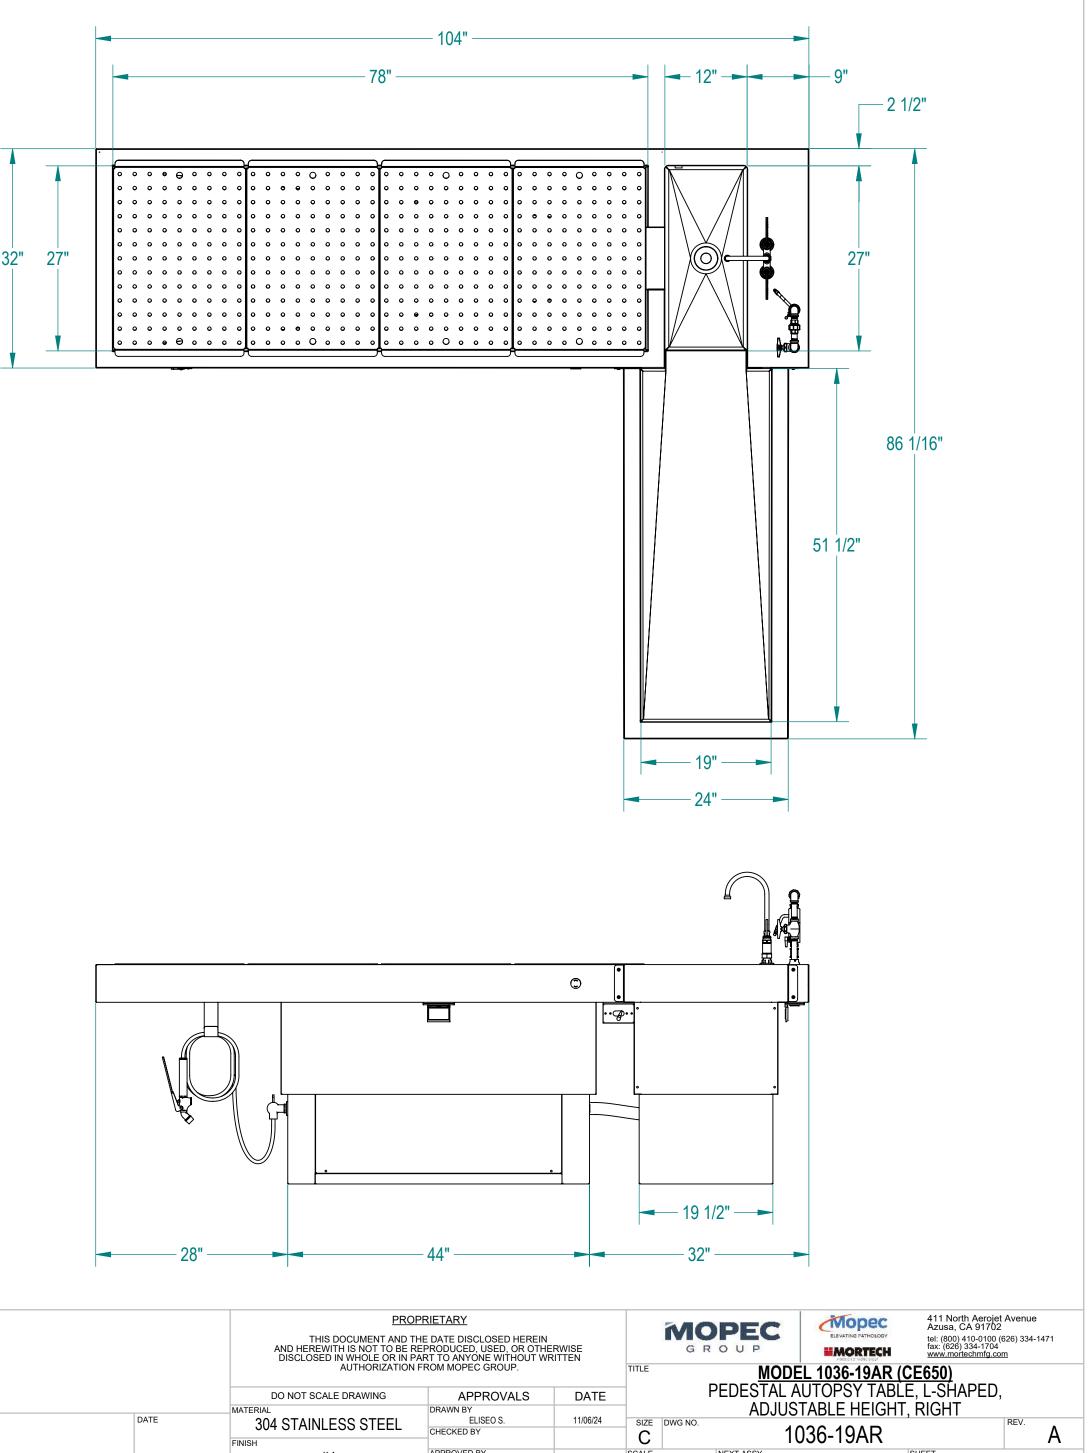

NOTES: UNLESS OTHERWISE SPECIFIED

1. APPLICABLE STANDARDS AND SPECIFICATIONS; ASME Y14.5-2009, DIMENSIONING AND TOLERANCING ASME Y14.5-2007, ABBREVIATIONS

|  | PROPRIETARY<br>THIS DOCUMENT AND THE DATE DISCLOSED HEREIN<br>AND HEREWITH IS NOT TO BE REPRODUCED, USED, OR OTHERWISE<br>DISCLOSED IN WHOLE OR IN PART TO ANYONE WITHOUT WRITTEN<br>AUTHORIZATION FROM MOPEC GROUP. |                                     |               |                          | Image: Construction of the construc |            |                                   |       |   |          |     |  |  |  |
|--|----------------------------------------------------------------------------------------------------------------------------------------------------------------------------------------------------------------------|-------------------------------------|---------------|--------------------------|-------------------------------------------------------------------------------------------------------------------------------------------------------------------------------------------------------------------------------------------------------------------------------------------------------------------------------------------------------------------------------------------------------------------------------------------------------------------------------------------------------------------------------------------------------------------------------------------------------------------------------------------------------------------------------------------------------------------------------------------------------------------------------------------------------------------------------------------------------------------------------------------------------------------------------------------------------------------------------------------------------------------------------------------------------------------------------------------------------------------------------------------------------------------------------------------------------------------------------------------------------------------------------------------------------------------------------------------------------------------------------------------------------------------------------------------------------------------------------------------------------------------------------------------------------------------------------------------------------------------------------------------------------------------------------------------------------------------------------------------------------------------------------------------------------------------------------------------------------------------------------------------------------------------------------------------------------------------------------------------------------------------------------------------------------------------------------------------------|------------|-----------------------------------|-------|---|----------|-----|--|--|--|
|  |                                                                                                                                                                                                                      |                                     |               |                          | -                                                                                                                                                                                                                                                                                                                                                                                                                                                                                                                                                                                                                                                                                                                                                                                                                                                                                                                                                                                                                                                                                                                                                                                                                                                                                                                                                                                                                                                                                                                                                                                                                                                                                                                                                                                                                                                                                                                                                                                                                                                                                               |            | <u>EL 1036-19AR (C</u>            |       |   | <b>`</b> |     |  |  |  |
|  | DO NOT SCALE DRAWING                                                                                                                                                                                                 | DO NOT SCALE DRAWING APPROVALS DATE |               |                          |                                                                                                                                                                                                                                                                                                                                                                                                                                                                                                                                                                                                                                                                                                                                                                                                                                                                                                                                                                                                                                                                                                                                                                                                                                                                                                                                                                                                                                                                                                                                                                                                                                                                                                                                                                                                                                                                                                                                                                                                                                                                                                 |            | PEDESTAL AUTOPSY TABLE, L-SHAPED, |       |   |          |     |  |  |  |
|  | MATERIAL                                                                                                                                                                                                             | DRAWN BY                            | 4.4.10.0.10.4 | ADJUSTABLE HEIGHT, RIGHT |                                                                                                                                                                                                                                                                                                                                                                                                                                                                                                                                                                                                                                                                                                                                                                                                                                                                                                                                                                                                                                                                                                                                                                                                                                                                                                                                                                                                                                                                                                                                                                                                                                                                                                                                                                                                                                                                                                                                                                                                                                                                                                 |            |                                   |       |   |          |     |  |  |  |
|  | 304 STAINLESS STEEL                                                                                                                                                                                                  | ELISEO S.<br>CHECKED BY             | 11/06/24      | SIZE                     | DWG NO.                                                                                                                                                                                                                                                                                                                                                                                                                                                                                                                                                                                                                                                                                                                                                                                                                                                                                                                                                                                                                                                                                                                                                                                                                                                                                                                                                                                                                                                                                                                                                                                                                                                                                                                                                                                                                                                                                                                                                                                                                                                                                         | 1(         | 036-19AR                          |       |   | REV.     | Δ   |  |  |  |
|  | FINISH                                                                                                                                                                                                               |                                     |               |                          |                                                                                                                                                                                                                                                                                                                                                                                                                                                                                                                                                                                                                                                                                                                                                                                                                                                                                                                                                                                                                                                                                                                                                                                                                                                                                                                                                                                                                                                                                                                                                                                                                                                                                                                                                                                                                                                                                                                                                                                                                                                                                                 |            |                                   |       |   |          | / \ |  |  |  |
|  | #4                                                                                                                                                                                                                   | APPROVED BY                         |               | SCALE                    | 1:12                                                                                                                                                                                                                                                                                                                                                                                                                                                                                                                                                                                                                                                                                                                                                                                                                                                                                                                                                                                                                                                                                                                                                                                                                                                                                                                                                                                                                                                                                                                                                                                                                                                                                                                                                                                                                                                                                                                                                                                                                                                                                            | NEXT ASSY. |                                   | SHEET | 2 | OF       | 4   |  |  |  |