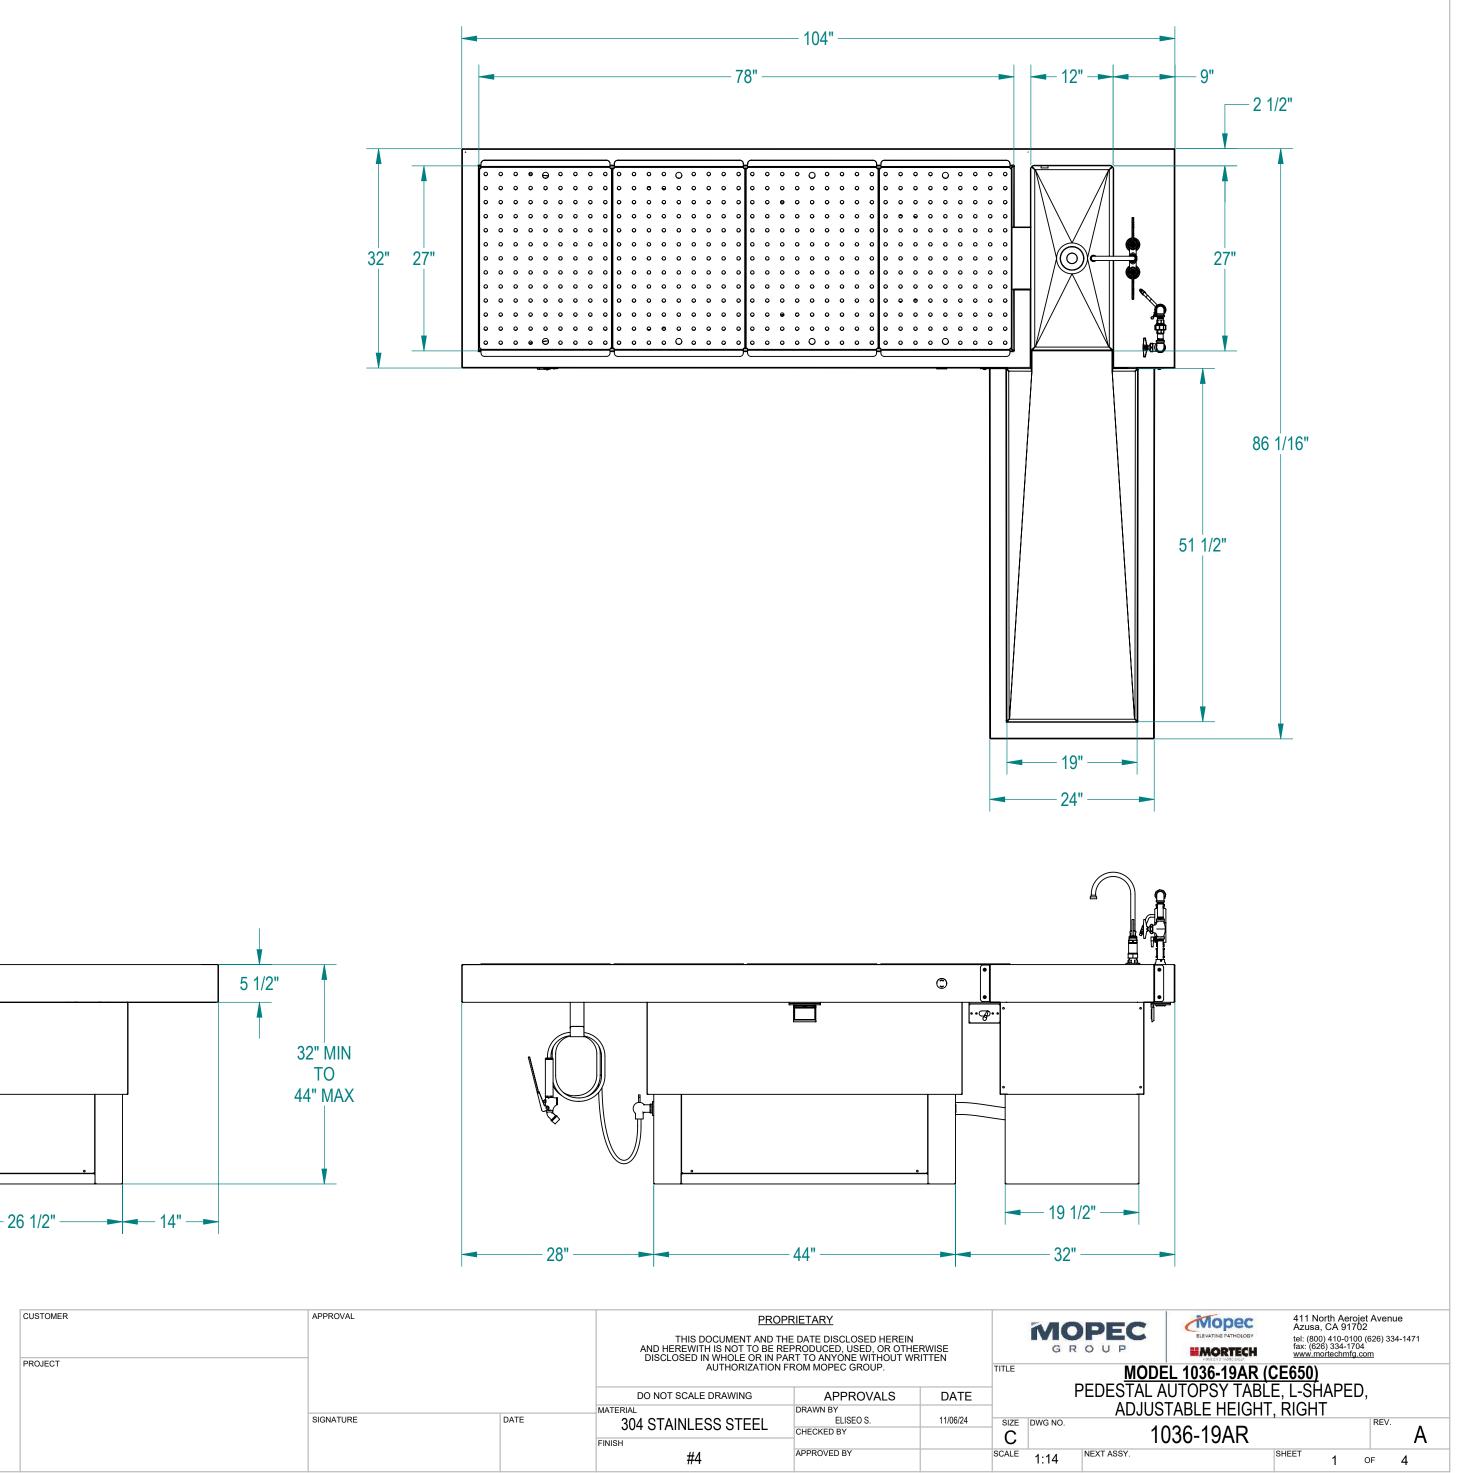

NOTES: UNLESS OTHERWISE SPECIFIED

1. APPLICABLE STANDARDS AND SPECIFICATIONS; ASME Y14.5-2009, DIMENSIONING AND TOLERANCING ASME Y14.5-2007, ABBREVIATIONS

| CUSTOMER | APPROVAL  |      |
|----------|-----------|------|
| PROJECT  |           |      |
|          | SIGNATURE | DATE |