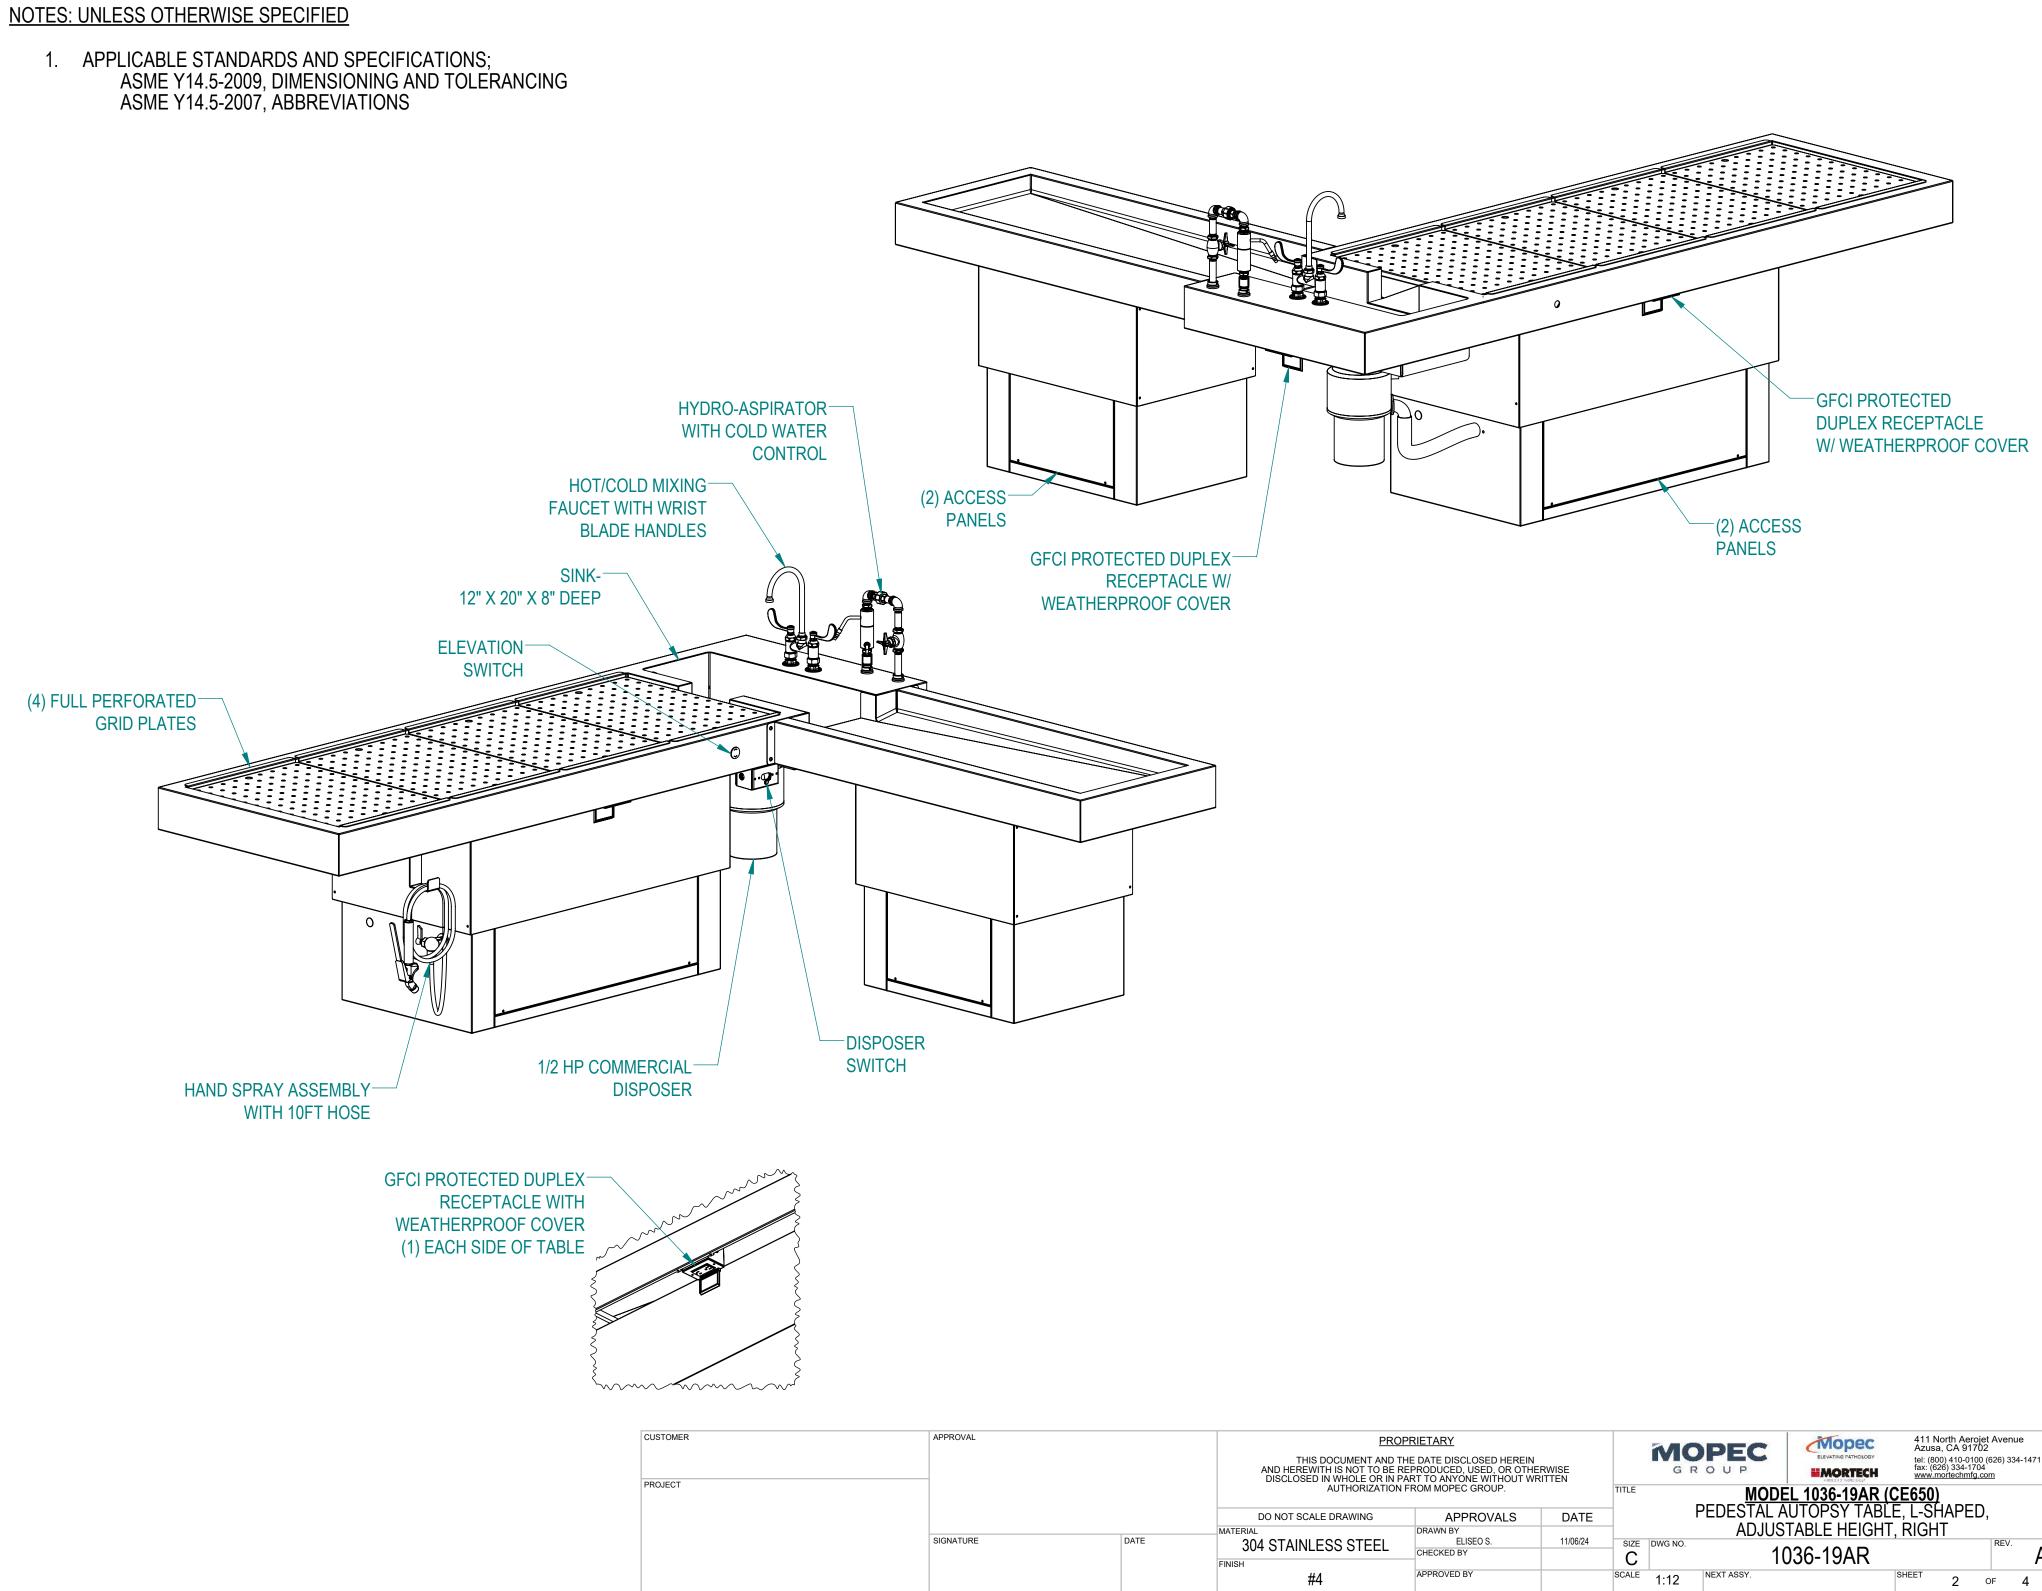

NOTES: UNLESS OTHERWISE SPECIFIED

1. APPLICABLE STANDARDS AND SPECIFICATIONS; ASME Y14.5-2009, DIMENSIONING AND TOLERANCING ASME Y14.5-2007, ABBREVIATIONS

|  | PROPRIETARY<br>THIS DOCUMENT AND THE DATE DISCLOSED HEREIN<br>AND HEREWITH IS NOT TO BE REPRODUCED, USED, OR OTHERWISE<br>DISCLOSED IN WHOLE OR IN PART TO ANYONE WITHOUT WRITTEN<br>AUTHORIZATION FROM MOPEC GROUP. |                                     |               |                          | Image: Construction of the construc |            |                                   |       |   |          |     |  |  |  |
|--|----------------------------------------------------------------------------------------------------------------------------------------------------------------------------------------------------------------------|-------------------------------------|---------------|--------------------------|-------------------------------------------------------------------------------------------------------------------------------------------------------------------------------------------------------------------------------------------------------------------------------------------------------------------------------------------------------------------------------------------------------------------------------------------------------------------------------------------------------------------------------------------------------------------------------------------------------------------------------------------------------------------------------------------------------------------------------------------------------------------------------------------------------------------------------------------------------------------------------------------------------------------------------------------------------------------------------------------------------------------------------------------------------------------------------------------------------------------------------------------------------------------------------------------------------------------------------------------------------------------------------------------------------------------------------------------------------------------------------------------------------------------------------------------------------------------------------------------------------------------------------------------------------------------------------------------------------------------------------------------------------------------------------------------------------------------------------------------------------------------------------------------------------------------------------------------------------------------------------------------------------------------------------------------------------------------------------------------------------------------------------------------------------------------------------------------------|------------|-----------------------------------|-------|---|----------|-----|--|--|--|
|  |                                                                                                                                                                                                                      |                                     |               |                          | -                                                                                                                                                                                                                                                                                                                                                                                                                                                                                                                                                                                                                                                                                                                                                                                                                                                                                                                                                                                                                                                                                                                                                                                                                                                                                                                                                                                                                                                                                                                                                                                                                                                                                                                                                                                                                                                                                                                                                                                                                                                                                               |            | <u>EL 1036-19AR (C</u>            |       |   | <b>`</b> |     |  |  |  |
|  | DO NOT SCALE DRAWING                                                                                                                                                                                                 | DO NOT SCALE DRAWING APPROVALS DATE |               |                          |                                                                                                                                                                                                                                                                                                                                                                                                                                                                                                                                                                                                                                                                                                                                                                                                                                                                                                                                                                                                                                                                                                                                                                                                                                                                                                                                                                                                                                                                                                                                                                                                                                                                                                                                                                                                                                                                                                                                                                                                                                                                                                 |            | PEDESTAL AUTOPSY TABLE, L-SHAPED, |       |   |          |     |  |  |  |
|  | MATERIAL                                                                                                                                                                                                             | DRAWN BY                            | 4.4.10.0.10.4 | ADJUSTABLE HEIGHT, RIGHT |                                                                                                                                                                                                                                                                                                                                                                                                                                                                                                                                                                                                                                                                                                                                                                                                                                                                                                                                                                                                                                                                                                                                                                                                                                                                                                                                                                                                                                                                                                                                                                                                                                                                                                                                                                                                                                                                                                                                                                                                                                                                                                 |            |                                   |       |   |          |     |  |  |  |
|  | 304 STAINLESS STEEL                                                                                                                                                                                                  | ELISEO S.<br>CHECKED BY             | 11/06/24      | SIZE                     | DWG NO.                                                                                                                                                                                                                                                                                                                                                                                                                                                                                                                                                                                                                                                                                                                                                                                                                                                                                                                                                                                                                                                                                                                                                                                                                                                                                                                                                                                                                                                                                                                                                                                                                                                                                                                                                                                                                                                                                                                                                                                                                                                                                         | 1(         | 036-19AR                          |       |   | REV.     | Δ   |  |  |  |
|  | FINISH                                                                                                                                                                                                               |                                     |               |                          |                                                                                                                                                                                                                                                                                                                                                                                                                                                                                                                                                                                                                                                                                                                                                                                                                                                                                                                                                                                                                                                                                                                                                                                                                                                                                                                                                                                                                                                                                                                                                                                                                                                                                                                                                                                                                                                                                                                                                                                                                                                                                                 |            |                                   |       |   |          | / \ |  |  |  |
|  | #4                                                                                                                                                                                                                   | APPROVED BY                         |               | SCALE                    | 1:12                                                                                                                                                                                                                                                                                                                                                                                                                                                                                                                                                                                                                                                                                                                                                                                                                                                                                                                                                                                                                                                                                                                                                                                                                                                                                                                                                                                                                                                                                                                                                                                                                                                                                                                                                                                                                                                                                                                                                                                                                                                                                            | NEXT ASSY. |                                   | SHEET | 2 | OF       | 4   |  |  |  |