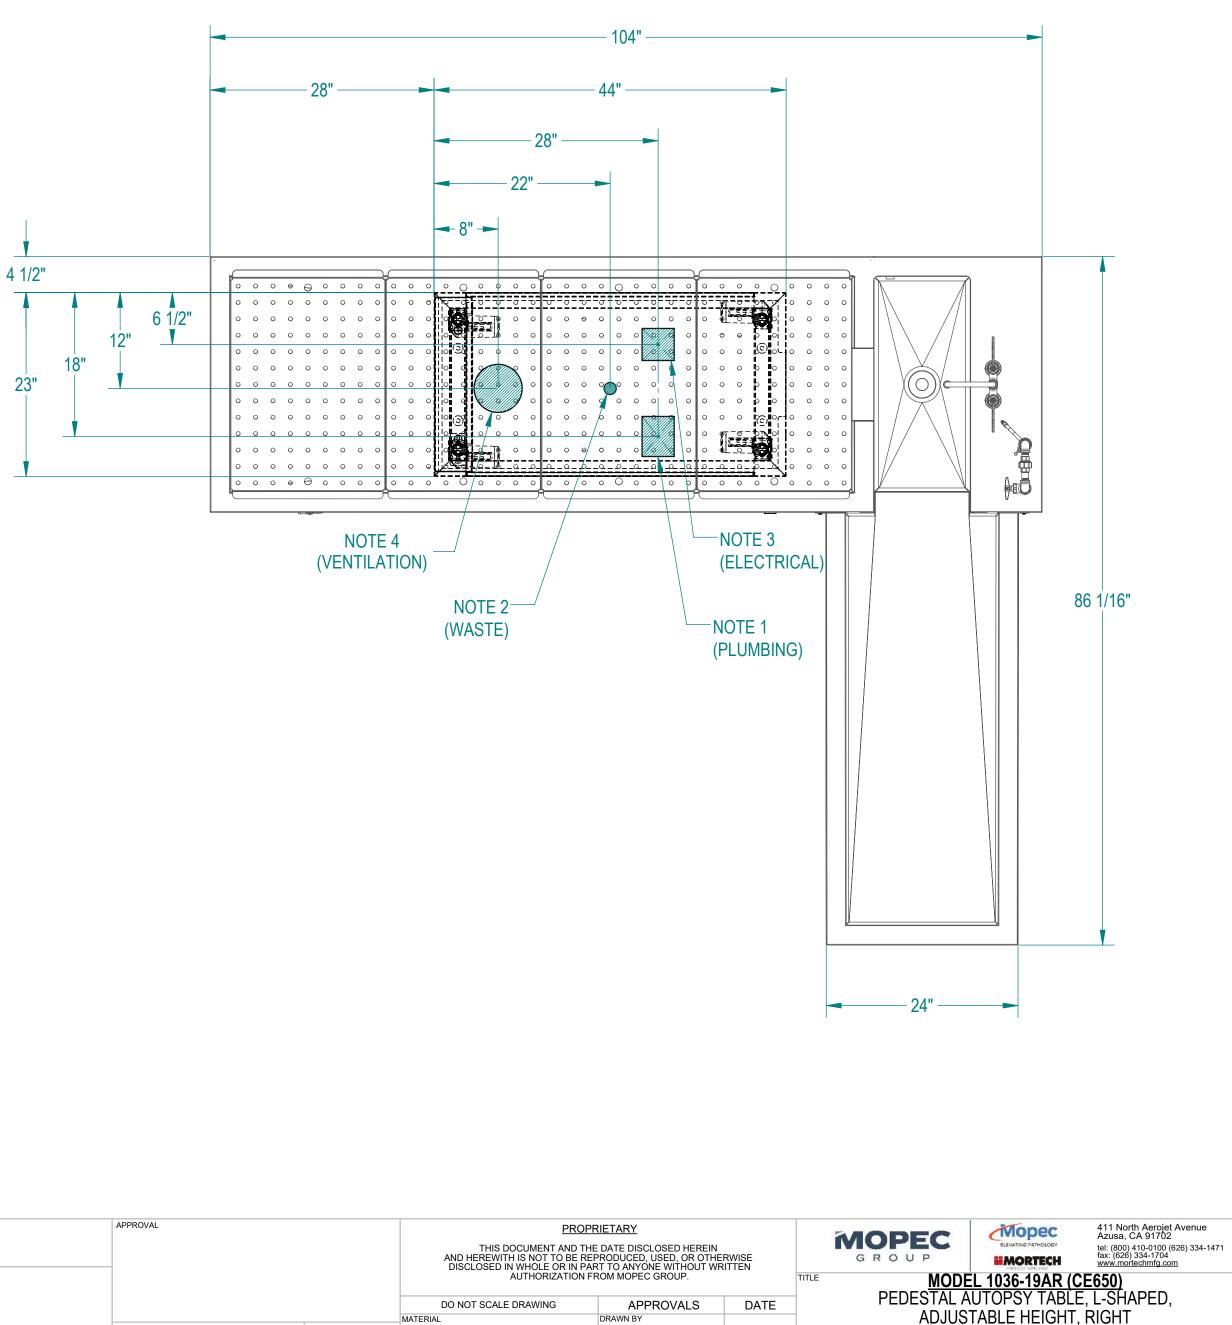

## **UTILITY REQUIREMENTS:**

- 1. A 4" X 5" AREA FOR INLET PLUMBING TO INCLUDE THE FOLLOWING: (1) COLD WATER SUPPLY, 3/4" OD COPPER STUBBED OUT 6" (1) HOT WATER SUPPLY, 1/2" OD COPPER STUBBED OUT 6" SUPPLY SHUT-OFF VALVES AT EACH WATER SUPPLY FLUSH LINES CLEAR BEFORE CONNECTING TO STATION
- 2. (1) STANDARD 1 1/2" WASTE LINE STUBBED OUT 6" SUPPLY P-TRAP FOR DRAIN
- 3. A 4" X 4" AREA FOR ELECTRICAL INPUT TO INCLUDE THE FOLLOWING: (1) 115V/60Hz/1PH/15A CIRCUIT FOR STATION (1)115V/60Hz/1PH/15A CIRCUIT FOR DISPOSER
- 4. A 6" DIA DUCT EXHAUST CONNECTION: RECOMMENDED EXHAUST: 450-500 CFM AT 0.50 STATIC PRESSURE MEASURED AT THE 6" EXHAUST, PROVIDE WATER CAP OVER DUCT INLET. EXISTING CONDITIONS MAY WARRANT AN INCREASE OR DECREASE, CONTACT YOUR ENGINEERING DEPT.
- 5. PROVIDE 60-65 PSI WATER PRESSURE AND 4 GALLONS PER MINUTE OF FLOW FOR PROPER OPERATION OF HYDRO ASPIRATOR
- 6. ELECTRICIAN TO PROVIDE LIQUID TIGHT JUNCTION BOX AND CONDUIT PER LOCAL CODES.