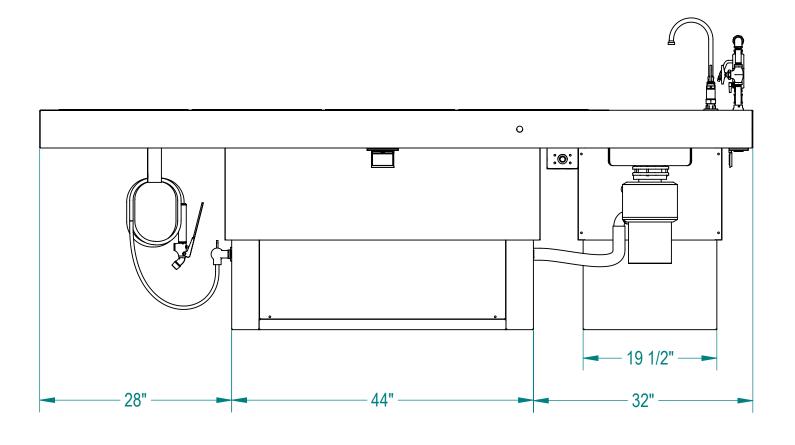

## **UTILITY REQUIREMENTS:**

- A 4" X 5" AREA FOR INLET PLUMBING TO INCLUDE THE FOLLOWING: (1) COLD WATER SUPPLY, 3/4" OD COPPER STUBBED OUT 6" (1) HOT WATER SUPPLY, 1/2" OD COPPER STUBBED OUT 6" SUPPLY SHUT-OFF VALVES AT EACH WATER SUPPLY FLUSH LINES CLEAR BEFORE CONNECTING TO STATION
- 2. (1) STANDARD 1 1/2" WASTE LINE STUBBED OUT 6" SUPPLY P-TRAP FOR DRAIN
- A 4" X 4" AREA FOR ELECTRICAL INPUT TO INCLUDE THE FOLLOWING: (1) 115V/60Hz/1PH/15A CIRCUIT FOR STATION (1)115V/60Hz/1PH/15A CIRCUIT FOR DISPOSER
- A 6" DIA DUCT EXHAUST CONNECTION: RECOMMENDED EXHAUST: 450-500 CFM AT 0.50 STATIC PRESSURE MEASURED AT THE 6" EXHAUST, PROVIDE WATER CAP OVER DUCT INLET. EXISTING CONDITIONS MAY WARRANT AN INCREASE OR DECREASE, CONTACT YOUR ENGINEERING DEPT.
- 5. PROVIDE 60-65 PSI WATER PRESSURE AND 4 GALLONS PER MINUTE OF FLOW FOR PROPER OPERATION OF HYDRO ASPIRATOR
- 6. ELECTRICIAN TO PROVIDE LIQUID TIGHT JUNCTION BOX AND CONDUIT PER LOCAL CODES.