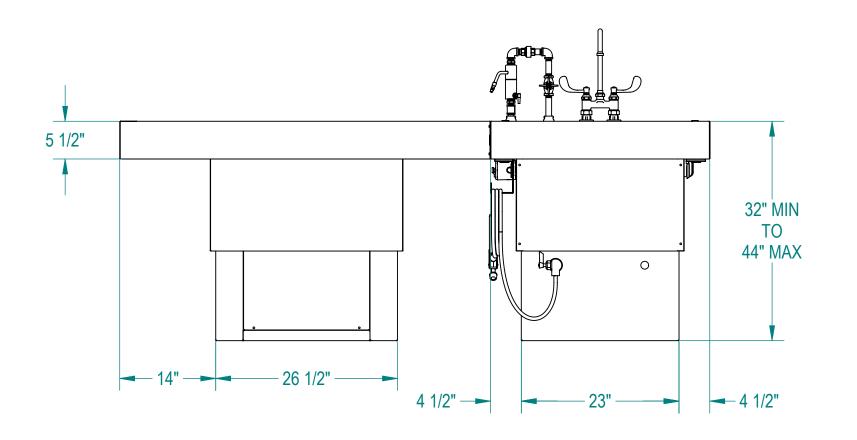

| THIS DOCUMENT AND TH<br>AND HEREWITH IS NOT TO BE RE<br>DISCLOSED IN WHOLE OR IN PA | PROPRIETARY<br>THIS DOCUMENT AND THE DATE DISCLOSED HEREIN<br>ID HEREWITH IS NOT TO BE REPRODUCED, USED, OR OTHERWISE<br>ISCLOSED IN WHOLE OR IN PART TO ANYONE WITHOUT WRITTEN |          |       |         |            |              | tel: (800) 410-0100 (626) 334-1471 |          |      |   |  |  |  |
|-------------------------------------------------------------------------------------|---------------------------------------------------------------------------------------------------------------------------------------------------------------------------------|----------|-------|---------|------------|--------------|------------------------------------|----------|------|---|--|--|--|
| AUTHORIZATION FROM MOPEC GROUP.                                                     |                                                                                                                                                                                 |          |       |         |            | <b>`</b>     |                                    |          |      |   |  |  |  |
| DO NOT SCALE DRAWING                                                                | APPROVALS                                                                                                                                                                       | DATE     |       |         |            | UTOPSY TABL  |                                    |          |      |   |  |  |  |
| MATERIAL                                                                            | DRAWN BY                                                                                                                                                                        | 11/00/01 |       |         | ADJUS      | STABLE HEIGH | T, LEF1                            | <u> </u> |      |   |  |  |  |
| 304 STAINLESS STEEL                                                                 | ELISEO S.<br>CHECKED BY                                                                                                                                                         | 11/06/24 | SIZE  | DWG NO. | 1          | 036-19AL     |                                    |          | REV. | ٨ |  |  |  |
| FINISH                                                                              | -                                                                                                                                                                               |          |       |         | 1          | JJU-19AL     |                                    |          |      |   |  |  |  |
| #4                                                                                  | APPROVED BY                                                                                                                                                                     |          | SCALE | 1:12    | NEXT ASSY. |              | SHEET                              | 2        | OF   | 4 |  |  |  |