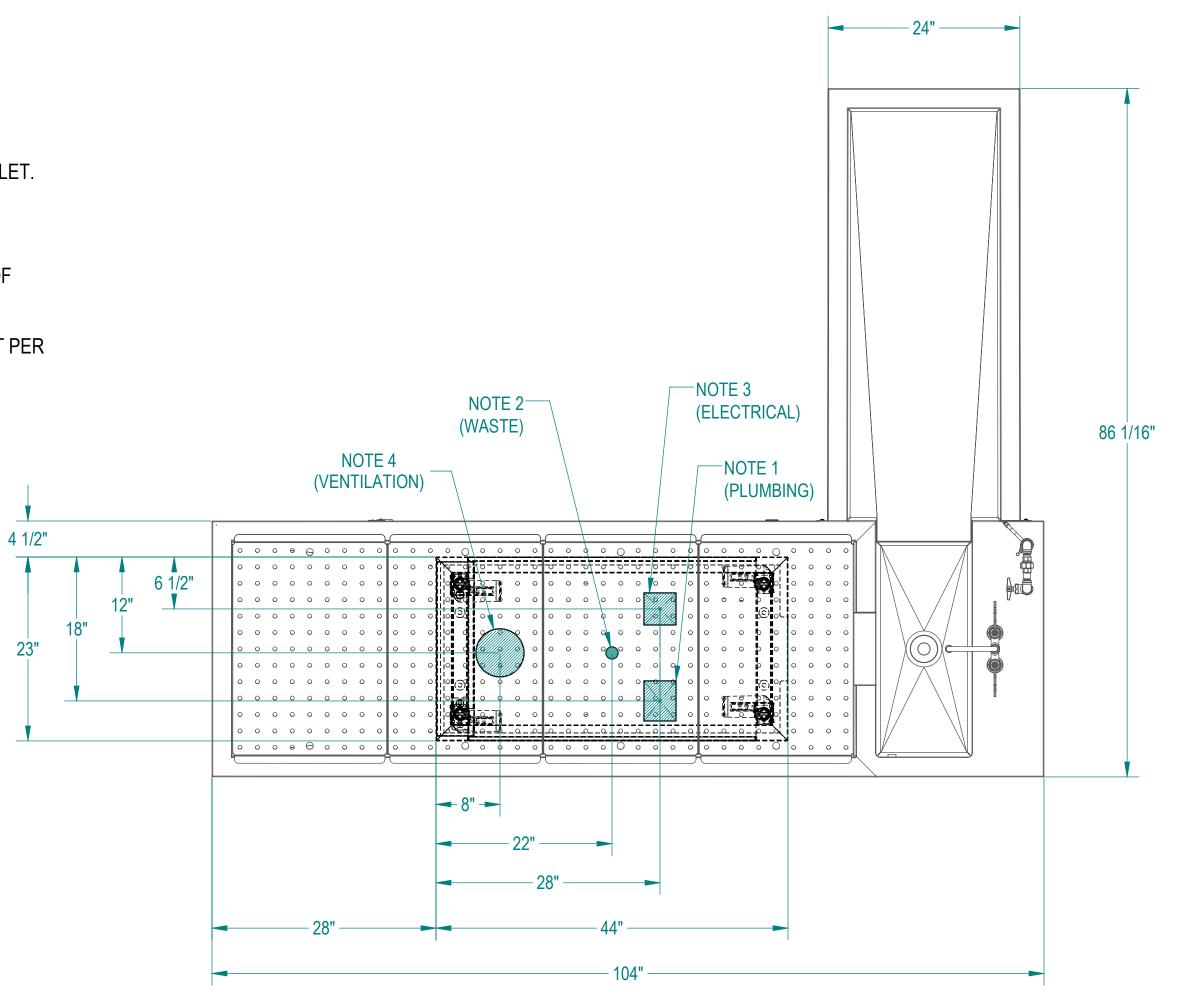

## **UTILITY REQUIREMENTS:**

- A 4" X 5" AREA FOR INLET PLUMBING TO INCLUDE THE FOLLOWING: (1) COLD WATER SUPPLY, 3/4" OD COPPER STUBBED OUT 6" (1) HOT WATER SUPPLY, 1/2" OD COPPER STUBBED OUT 6" SUPPLY SHUT-OFF VALVES AT EACH WATER SUPPLY FLUSH LINES CLEAR BEFORE CONNECTING TO STATION
- 2. (1) STANDARD 1 1/2" WASTE LINE STUBBED OUT 6" SUPPLY P-TRAP FOR DRAIN
- A 4" X 4" AREA FOR ELECTRICAL INPUT TO INCLUDE THE FOLLOWING: (1) 115V/60Hz/1PH/15A CIRCUIT FOR STATION (1)115V/60Hz/1PH/15A CIRCUIT FOR DISPOSER
- A 6" DIA DUCT EXHAUST CONNECTION: RECOMMENDED EXHAUST: 450-500 CFM AT 0.50 STATIC PRESSURE MEASURED AT THE 6" EXHAUST, PROVIDE WATER CAP OVER DUCT INLET. EXISTING CONDITIONS MAY WARRANT AN INCREASE OR DECREASE, CONTACT YOUR ENGINEERING DEPT.
- 5. PROVIDE 60-65 PSI WATER PRESSURE AND 4 GALLONS PER MINUTE OF FLOW FOR PROPER OPERATION OF HYDRO ASPIRATOR
- 6. ELECTRICIAN TO PROVIDE LIQUID TIGHT JUNCTION BOX AND CONDUIT PER LOCAL CODES.