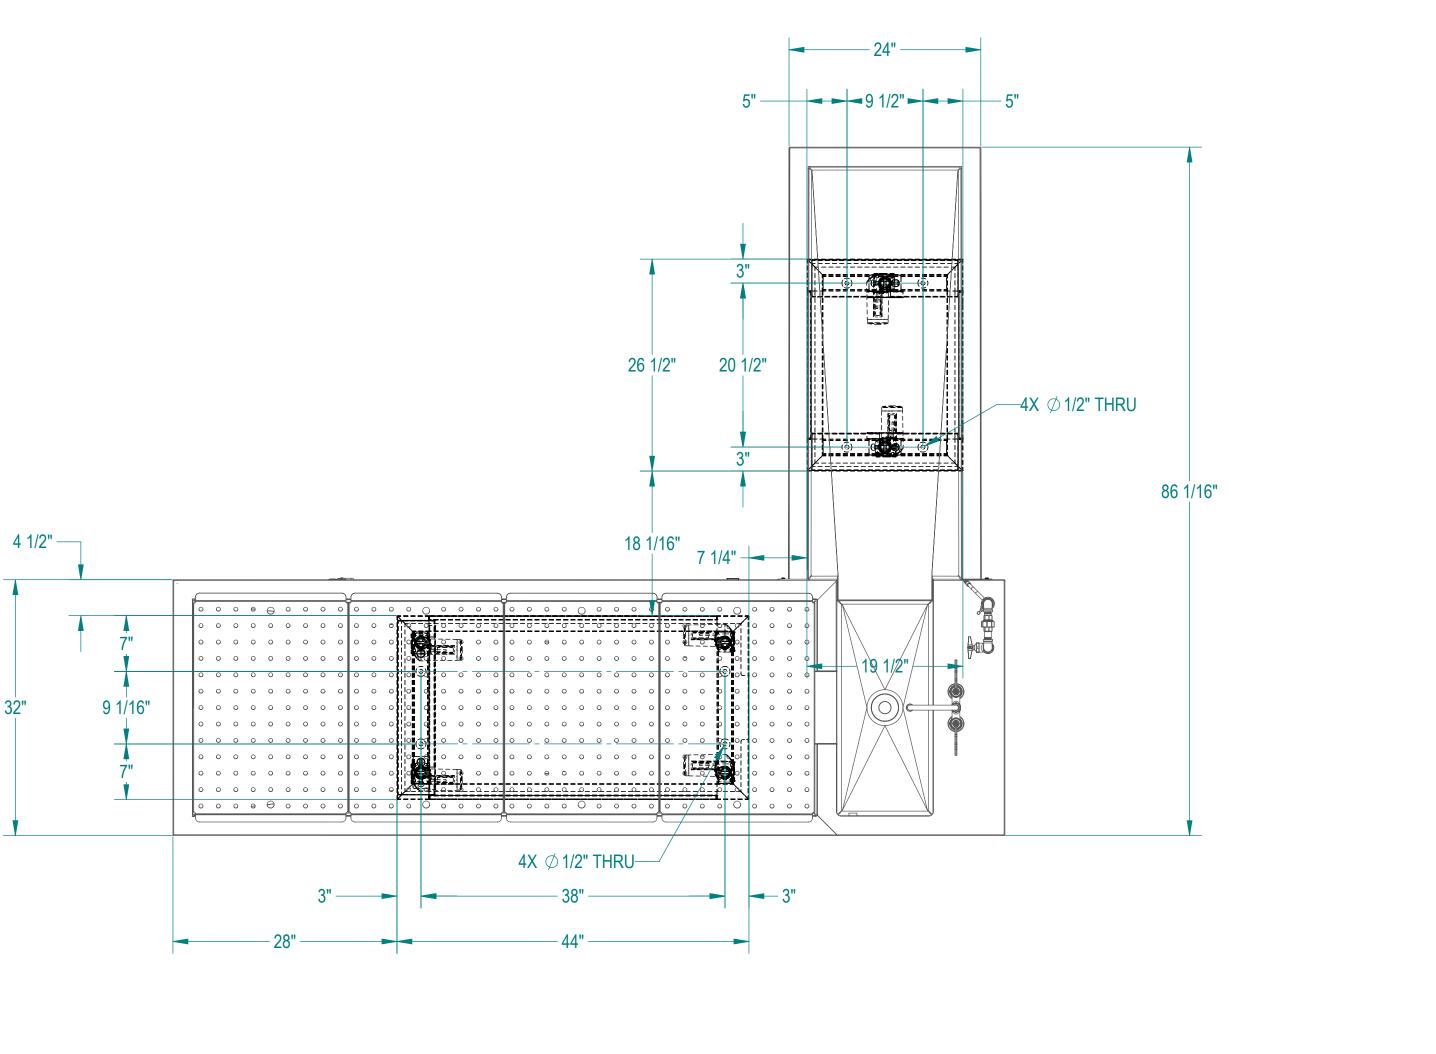

## FLOOR MOUNTING DETAIL

| THIS DOCUMENT AND THIS<br>AND HEREWITH IS NOT TO BE REF<br>DISCLOSED IN WHOLE OR IN PAF | PROPRIETARY DCUMENT AND THE DATE DISCLOSED HEREIN I IS NOT TO BE REPRODUCED, USED, OR OTHERWISE WHOLE OR IN PART TO ANYONE WITHOUT WRITTEN |                                |       |          | Azusa,<br>tel: (800<br>fax: (626 | 411 North Aerojet Avenue<br>Azusa, CA 91702<br>tel: (800) 410-0100 (626) 334-1471<br>fax: (626) 334-1704<br>www.mortechmfg.com |          |       |    |   |
|-----------------------------------------------------------------------------------------|--------------------------------------------------------------------------------------------------------------------------------------------|--------------------------------|-------|----------|----------------------------------|--------------------------------------------------------------------------------------------------------------------------------|----------|-------|----|---|
| AUTHORIZATION FF                                                                        | TITLE                                                                                                                                      | <u>MODEL 1030-19AL (CE750)</u> |       |          |                                  |                                                                                                                                |          |       |    |   |
| DO NOT SCALE DRAWING                                                                    | APPROVALS                                                                                                                                  | DATE                           |       |          |                                  |                                                                                                                                |          | APED, |    |   |
| <br>304 STAINLESS STEEL                                                                 | DRAWN BY<br>ELISEO S.                                                                                                                      | 11/06/24                       | SIZE  | DWG NO.  | ADJU                             | STABLE HEIGH                                                                                                                   | I, LEF I | F     |    |   |
|                                                                                         | CHECKED BY                                                                                                                                 |                                | C.    | Dire no. | 1                                | 036-19AL                                                                                                                       |          |       |    | Α |
| FINISH #4                                                                               | APPROVED BY                                                                                                                                |                                | SCALE | 1:12     | NEXT ASSY.                       |                                                                                                                                | SHEET    | 4     | OF | 4 |