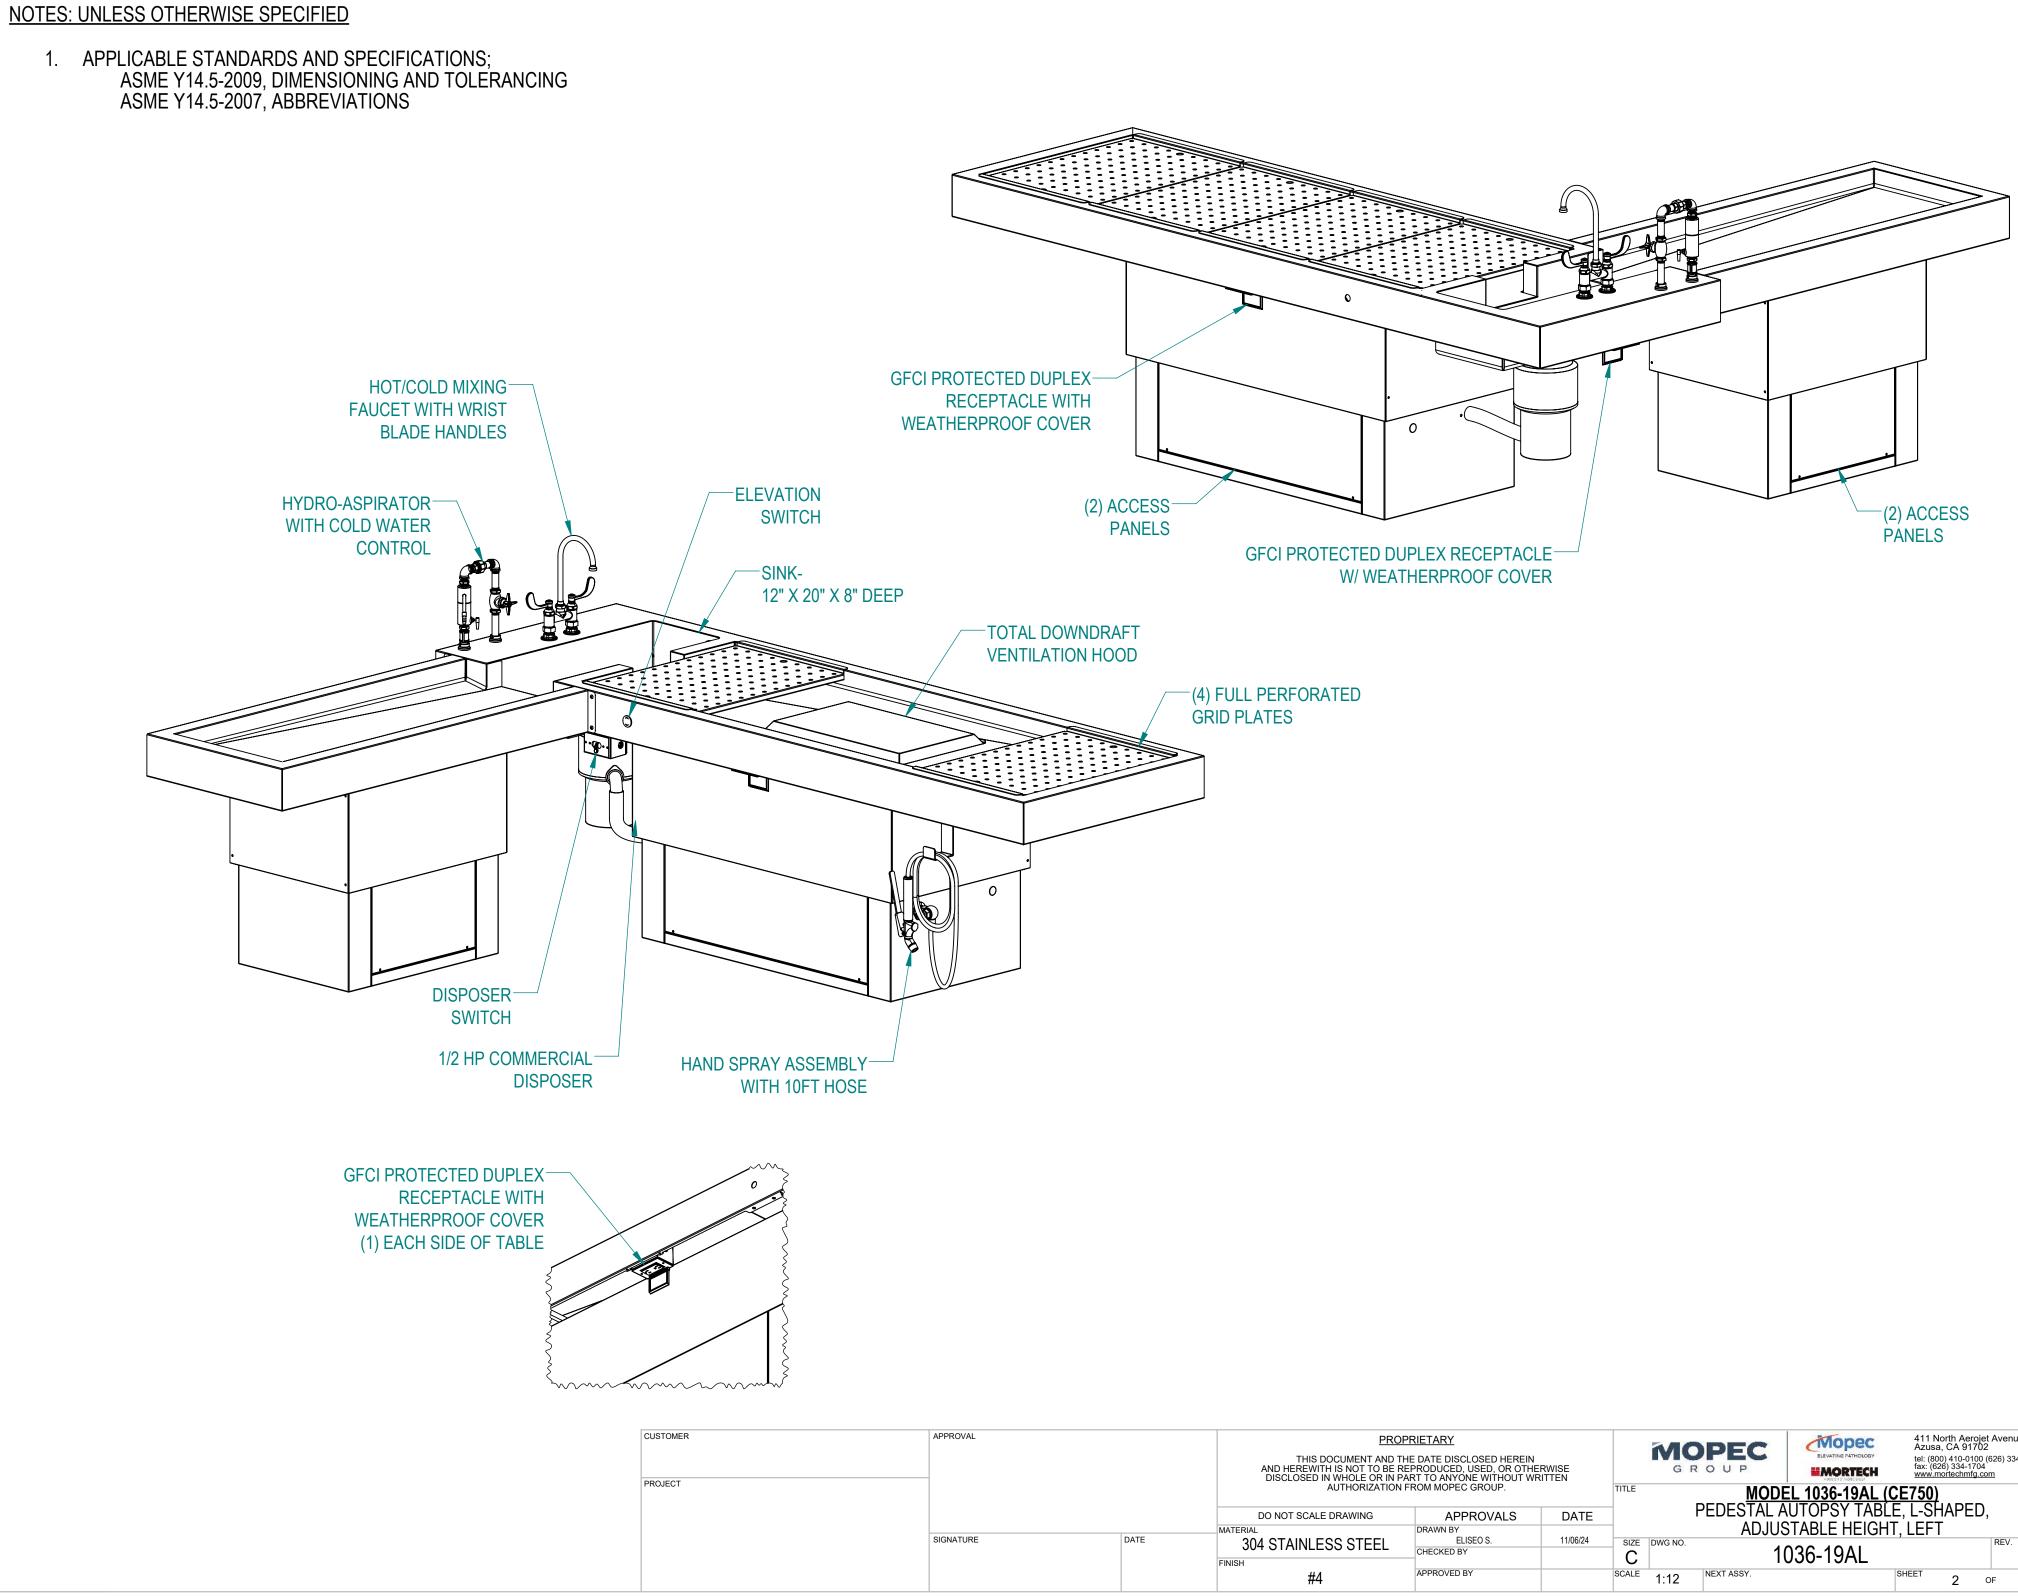

NOTES: UNLESS OTHERWISE SPECIFIED

1. APPLICABLE STANDARDS AND SPECIFICATIONS; ASME Y14.5-2009, DIMENSIONING AND TOLERANCING ASME Y14.5-2007, ABBREVIATIONS

|                                                                                        |                                     |          | -     |                                                                                                                 |                                                    |              |         |         |                                              |   |  |
|----------------------------------------------------------------------------------------|-------------------------------------|----------|-------|-----------------------------------------------------------------------------------------------------------------|----------------------------------------------------|--------------|---------|---------|----------------------------------------------|---|--|
| THIS DOCUMENT AND THE<br>AND HEREWITH IS NOT TO BE REF<br>DISCLOSED IN WHOLE OR IN PAF | RT TO ANYÓNE WITHOUT WR             |          |       | Contraction of the second s | PEC<br>o u p                                       |              |         | 410-010 | ojet Aven<br>02<br>00 (626) 33<br>04<br>.com |   |  |
| AUTHORIZATION F                                                                        | TITLE                               | -        |       |                                                                                                                 | <u>1036-19AL (CE750)</u><br>TOPSY TABLE, L-SHAPED, |              |         |         |                                              |   |  |
| DO NOT SCALE DRAWING                                                                   | DO NOT SCALE DRAWING APPROVALS DATE |          |       | F                                                                                                               |                                                    |              | ,       | APEI    | J,                                           |   |  |
| MATERIAL                                                                               | DRAWN BY                            |          | 1     |                                                                                                                 | ADJUS                                              | STABLE HEIGH | T, LEFT |         |                                              |   |  |
| 304 STAINLESS STEEL                                                                    | ELISEO S.<br>CHECKED BY             | 11/06/24 | SIZE  | DWG NO.                                                                                                         | 1(                                                 | 126 10 1     |         |         | REV.                                         | ٨ |  |
| FINISH                                                                                 |                                     |          | C     |                                                                                                                 |                                                    | )36-19AL     |         |         |                                              | Α |  |
| #4                                                                                     | APPROVED BY                         |          | SCALE | 1:14                                                                                                            | NEXT ASSY.                                         |              | SHEET   | 1       | OF                                           | 4 |  |