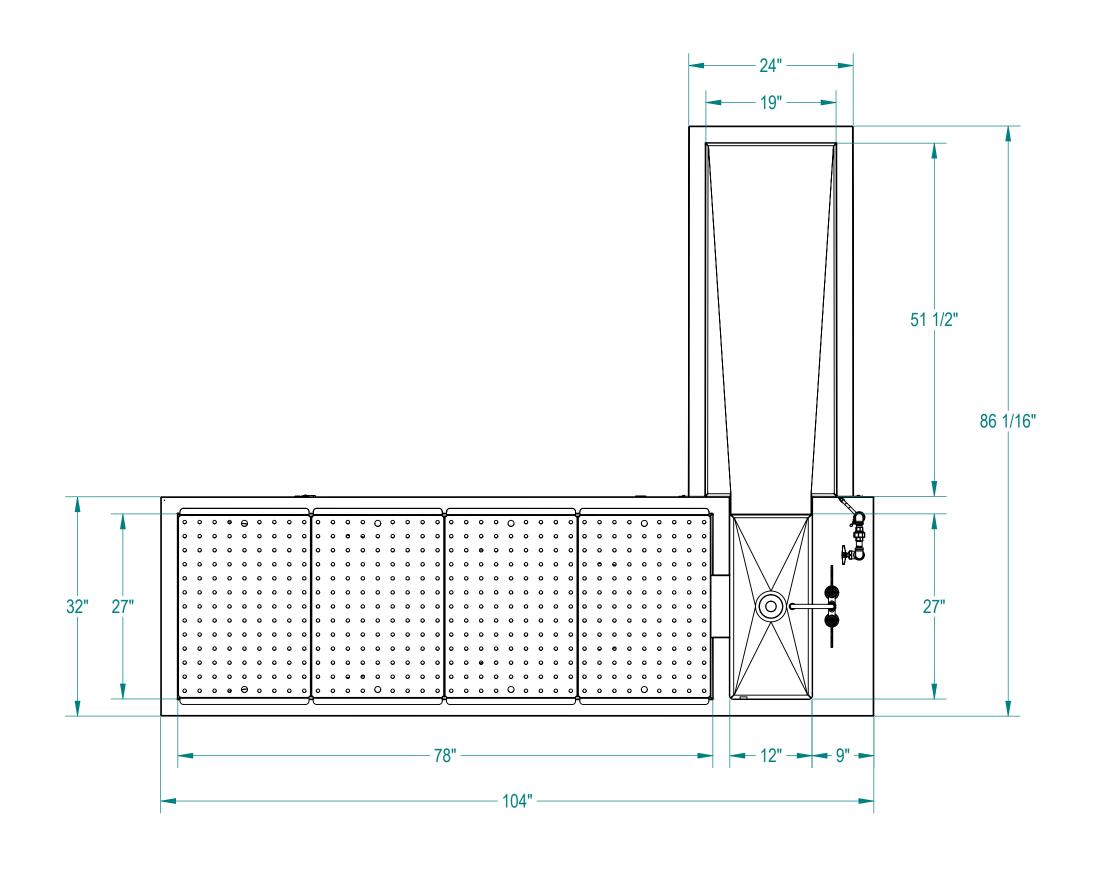

NOTES: UNLESS OTHERWISE SPECIFIED

1. APPLICABLE STANDARDS AND SPECIFICATIONS; ASME Y14.5-2009, DIMENSIONING AND TOLERANCING ASME Y14.5-2007, ABBREVIATIONS

|                                                                                        |                                     |          | -     |                                                                                                                 |                                                    |              |         |         |                                              |   |  |
|----------------------------------------------------------------------------------------|-------------------------------------|----------|-------|-----------------------------------------------------------------------------------------------------------------|----------------------------------------------------|--------------|---------|---------|----------------------------------------------|---|--|
| THIS DOCUMENT AND THE<br>AND HEREWITH IS NOT TO BE REF<br>DISCLOSED IN WHOLE OR IN PAF | RT TO ANYÓNE WITHOUT WR             |          |       | Contraction of the second s | PEC<br>o u p                                       |              |         | 410-010 | ojet Aven<br>02<br>00 (626) 33<br>04<br>.com |   |  |
| AUTHORIZATION F                                                                        | TITLE                               | -        |       |                                                                                                                 | <u>1036-19AL (CE750)</u><br>TOPSY TABLE, L-SHAPED, |              |         |         |                                              |   |  |
| DO NOT SCALE DRAWING                                                                   | DO NOT SCALE DRAWING APPROVALS DATE |          |       | F                                                                                                               |                                                    |              | ,       | APEI    | J,                                           |   |  |
| MATERIAL                                                                               | DRAWN BY                            |          | 1     |                                                                                                                 | ADJUS                                              | STABLE HEIGH | T, LEFT |         |                                              |   |  |
| 304 STAINLESS STEEL                                                                    | ELISEO S.<br>CHECKED BY             | 11/06/24 | SIZE  | DWG NO.                                                                                                         | 1(                                                 | 126 10 1     |         |         | REV.                                         | ٨ |  |
| FINISH                                                                                 |                                     |          | C     |                                                                                                                 |                                                    | )36-19AL     |         |         |                                              | Α |  |
| #4                                                                                     | APPROVED BY                         |          | SCALE | 1:14                                                                                                            | NEXT ASSY.                                         |              | SHEET   | 1       | OF                                           | 4 |  |

NOTES: UNLESS OTHERWISE SPECIFIED

1. APPLICABLE STANDARDS AND SPECIFICATIONS; ASME Y14.5-2009, DIMENSIONING AND TOLERANCING ASME Y14.5-2007, ABBREVIATIONS