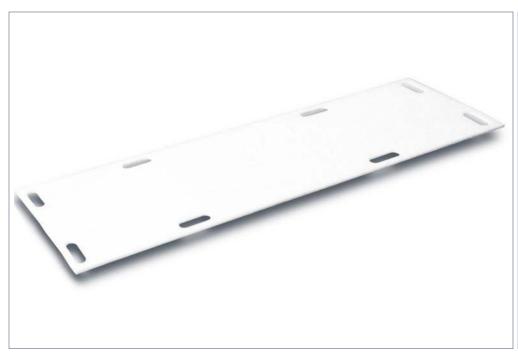

# **Transfer Board**

The T3627 Transfer Board is built from high density polyethylene with 8 hand slots around the perimeter, providing a stable transfer for cadavers from cooler to table. Ideal to be used between multi-level work surfaces such as storage racks and mortuary refrigeration.

### **Materials**

• ½" HPDE(High density polyethylene)

#### **Dimensions**

- · 23"W x 76"L x .5"H
- · Approximate weight: 30lbs

### Performance

- (8) hand slots with rounded edges
- Washable