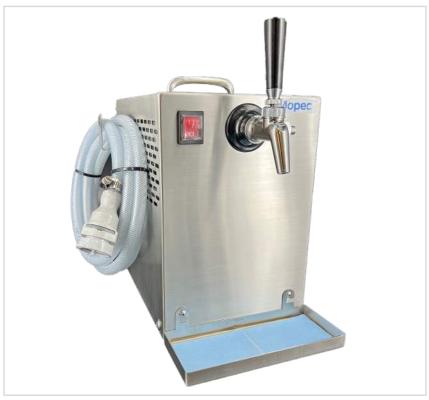

# Mini Formalin Pump - FP025

The Mopec FPo25 Mini Formalin Pump is the ultimate portable pumping unit, built for conveniently transferring formalin from Mopec prefilled formalin cubitainers to a dispensing valve. The system is portable and powered by a standard 110v outlet for convenience and ease of use. Customers will find that it meets their needs for quick and convenient dispensing.

#### Construction

- All stainless steel construction
- Removable spill containment drip pan with Mopec Formaway Formalin Neutralizing Absorbent Pads

#### **Dimensions**

- 17.1" L x 8.4" W x 15.4" H
- Weight: approximately 23 lbs (10.4 kg)

### **Electrical**

- 115v / 1ph / 6ohz
- Demand pump: 1.4 GPM, FLA = 0.54A
- 6' IEC320 C13 hospital-grade power cord

#### Controls

- Waterproof on/off switch
- Forward sealing dispense valve with flow control

# Compatibility

• Connects to standard cubitainers