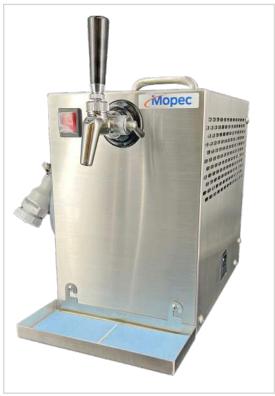

# Mini Formalin Pump - FP025

The Mopec FPo25 Mini Formalin Pump is the ultimate portable pumping unit, built for conveniently transferring formalin from Mopec prefilled formalin cubitainers to a dispensing valve. The system is portable and powered by a standard 110v outlet for convenience and ease of use. Customers will find that it meets their needs for quick and convenient dispensing.

#### Construction

- All stainless steel construction
- Removable spill containment drip pan with Mopec Formaway Formalin Neutralizing Absorbent Pads

#### **Dimensions**

- 17.1" L x 8.4" W x 15.4" H
- Weight: approximately 23 lbs (10.4 kg)

### **Electrical**

- 115v / 1ph / 6ohz
- Demand pump: 1.4 GPM, FLA = 0.54A
- 6' IEC320 C13 hospital-grade power cord

#### Controls

- Waterproof on/off switch
- Forward sealing dispense valve with flow control

# Compatibility

• Connects to standard cubitainers