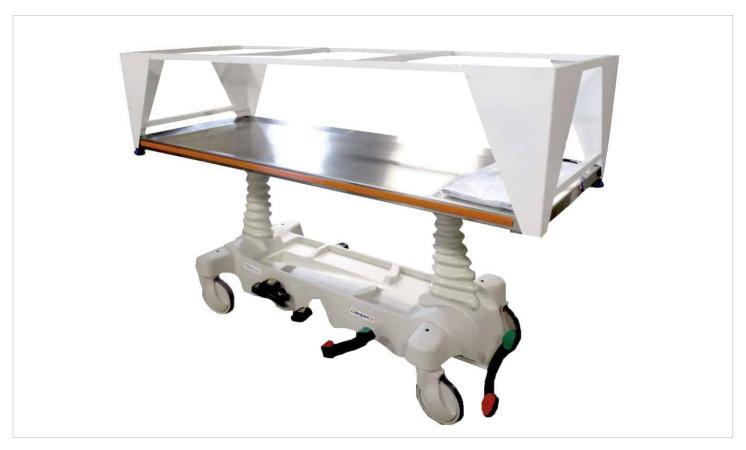

# Construction

- All stainless steel fixed top
- Twin pedestal hydraulics for easy footactivated elevation
- (4) Heavy-duty 8" casters with total lock
- Bumper guards
- Removable aluminum false frame with JZ007 cadaver cover

# Range of Motion

- Elevates from 21.25" to 34" (carrier only)
- Elevates from 37.25" to 50" (with false frame)

### Controls

- Brake lever on both sides and one on end
- Elevating pedals on both sides

### Performance

• Weight capacity: approximately 500 lbs.

www. mopec.com 800.362.8491 800 Tech Row Madison Heights, MI 48071