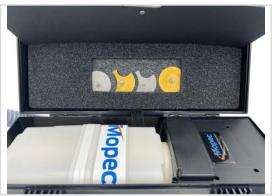

## Portable Bone Dust Vacuum - BD050

Designed to fit the Mopec 810 and Mopec 1000 Autopsy Saws, the Mopec Portable Bone Dust Vacuum features a lightweight construction and convenient handle that provides easy mobility for the user. The self contained unit conveniently stores replacement autopsy saw blades, keeping everything you need in one place.

#### Performance

- Disposable HEPA filter cartridge is easy to replace and clean
- Self-contained unit conveniently stores replacement autopsy saw blades
- Lightweight construction and convenient handle provides easily mobility