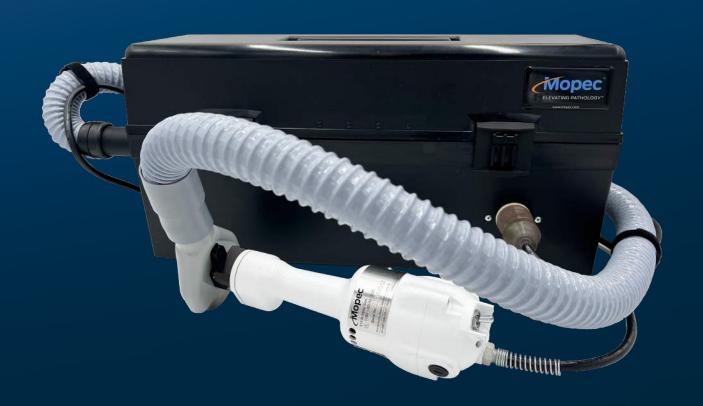

## Portable Bone Dust Vacuum - BD050

Designed to fit the Mopec 810 and Mopec 1000 Autopsy Saws, the Mopec Portable Bone Dust Vacuum features a lightweight construction and convenient handle that provides easy mobility for the user. The self contained unit conveniently stores replacement autopsy saw blades, keeping everything you need in one place.

#### Construction

- Dust collection unit with (1) pre-installed HEPA filter and grounded receptacle for an autopsy saw
- (1) 6' vacuum hose with end fittings for the vacuum inlet and vacuum nozzle
- (1) vacuum nozzle for use with autopsy saw
- (2) storage caps for the filter cartridge
- (6) hose straps
- (1) 10' power cord

#### Controls

• When autopsy saw is connected to the vacuum receptacle, the saw will only operate when the vacuum switch is in the "on" position.