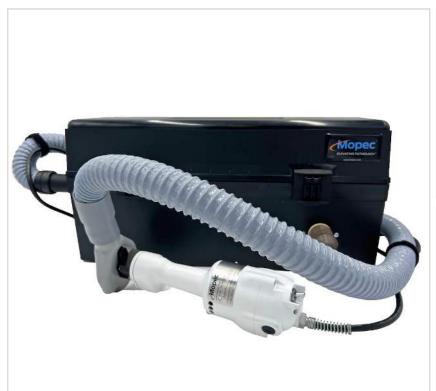

## Portable Bone Dust Vacuum - BD050

Designed to fit the Mopec 810 and Mopec 1000 Autopsy Saws, the Mopec Portable Bone Dust Vacuum features a lightweight construction and convenient handle that provides easy mobility for the user. The self contained unit conveniently stores replacement autopsy saw blades, keeping everything you need in one place.

#### Construction

- Dust collection unit with (1) pre-installed HEPA filter and grounded receptacle for an autopsy saw
- (1) 6' vacuum hose with end fittings for the vacuum inlet and vacuum nozzle
- (1) vacuum nozzle for use with autopsy saw
- (2) storage caps for the filter cartridge
- (6) hose straps
- (1) 10' power cord

#### Controls

• When autopsy saw is connected to the vacuum receptacle, the saw will only operate when the vacuum switch is in the "on" position.