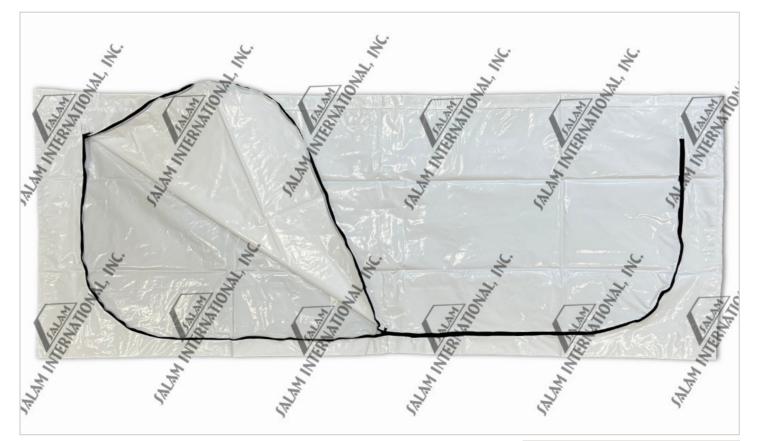

# Adult Heavy Duty Disaster Pouch, Envelope Zipper, Environmentally Friendly – BE411–384–EZ Mopec is proud to partner with Salam International to bring you the best body bags available in the market.

# Construction

- Ends are high frequency welded
- Heavy-duty #7 zipper
- 2 lockable pulls to secure pouch
- Complies with OSHA regulation for containment of body fluids, blood, body fats, chemicals, and fluids
- Envelope Zipper
- Color: white

#### **Dimensions**

• 94" L x 36" W

#### Performance

- 2 way zipper so pouch can open and close at any point
- No sewing or welding on sides to increase strength and eliminate leaks
- 100% leakproof
- Recommended for cremation