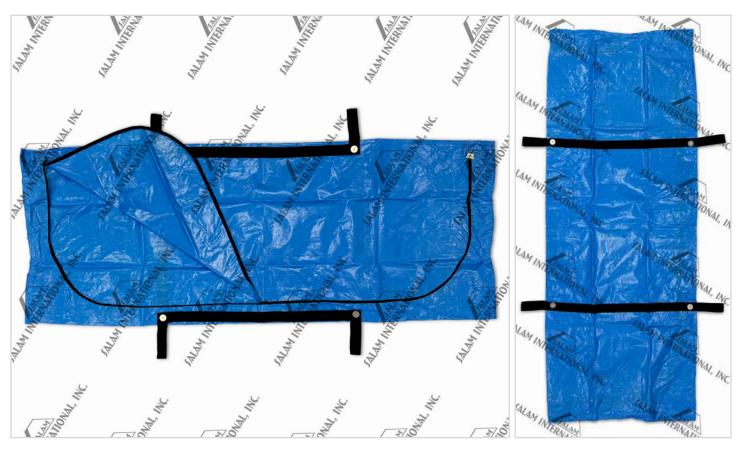

### Construction

- Ends are high frequency welded
- Heavy-duty #7 zipper
- 2 lockable pulls to secure pouch
- Complies with OSHA regulation for containment of body fluids, blood, body fats, chemicals, and fluids
- Envelope Zipper
- Color: blue
- 4 Handles

#### Materials

- HDPE specially woven coated tarpaulin
- 2" wide webbing for easy grabbing
- Chlorine free

## Performance

- 2 way zipper so pouch can open and close at any point
- No sewing or welding on sides to increase strength and eliminate leaks
- Handles secured by heavy-duty rivets
- Handle straps run under the pouch for additional strength and support
- 100% leakproof
- Recommended for cremation