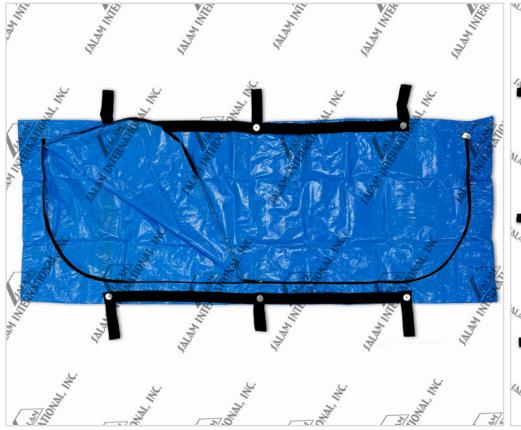

# Adult Medium Duty Disaster Pouch, Envelope Zipper, HDPE Tarp, 6 Handles – BE411–234–EZ Mopec is proud to partner with Salam International to bring you the best body bags available in the market.

## Construction

- Ends are high frequency welded
- Heavy-duty #7 zipper
- 2 lockable pulls to secure pouch
- Complies with OSHA regulation for containment of body fluids, blood, body fats, chemicals, and fluids
- Envelope Zipper
- Color: blue
- 6 Handles

## Materials

- HDPE specially woven coated tarpaulin
- 2" wide webbing for easy grabbing
- Chlorine free

### Performance

- 2 way zipper so pouch can open and close at any point
- · No sewing or welding on sides to increase strength and eliminate leaks
- Handles secured by heavy-duty rivets
- Handle straps run under the pouch for additional strength and support
- 100% leakproof
- Recommended for cremation