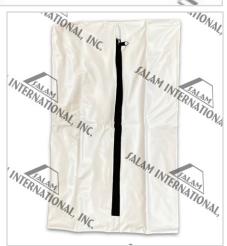

# Infant Medium Duty Disaster Pouch, Center Zipper, HDPE Tarp, Color Options Mopec is proud to partner with Salam International to bring you the best body bags available in the market.

#### Construction

- Ends are high frequency welded
- Heavy-duty #7 zipper
- 2 lockable pulls to secure pouch
- Complies with OSHA regulation for containment of body fluids, blood, body fats, chemicals, and fluids
- Center Zipper

#### **Materials**

- HDPE specially woven coated tarpaulin
- Chlorine free

# **Options & Accessories**

- Sold by the case of 20
- Available in blue (BE411-228C-CZ) and white (BE411-228W-CZ)

| Options       |               |              |       |
|---------------|---------------|--------------|-------|
| Part No.      | Dimensions    | Zipper Style | Color |
| BE411-228C-CZ | 24" L x 12" W | Center       | Blue  |
| BE411-228W-CZ | 24" L x 12" W | Center       | White |