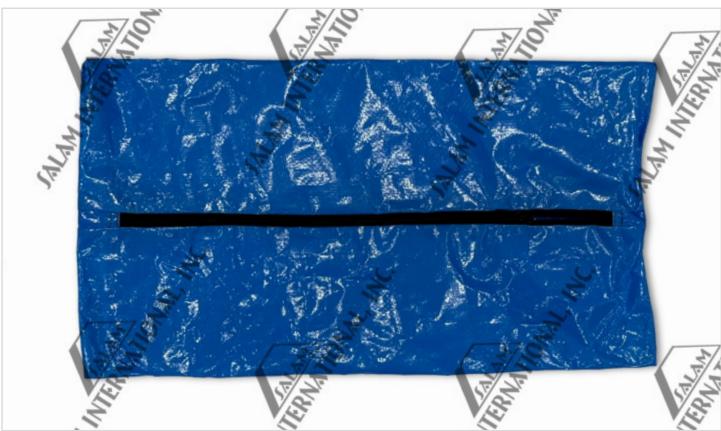

# Infant Medium Duty Disaster Pouch, Center Zipper, HDPE Tarp, Color Options Mopec is proud to partner with Salam International to bring you the best body bags available in the market.

#### Construction

- Ends are high frequency welded
- Heavy-duty #7 zipper
- 2 lockable pulls to secure pouch
- Complies with OSHA regulation for containment of body fluids, blood, body fats, chemicals, and fluids
- Center Zipper

#### **Materials**

- HDPE specially woven coated tarpaulin
- Chlorine free

# **Options & Accessories**

- Sold by the case of 20
- Available in blue (BE411-228C-CZ) and white (BE411-228W-CZ)

| Options       |               |              |       |
|---------------|---------------|--------------|-------|
| Part No.      | Dimensions    | Zipper Style | Color |
| BE411-228C-CZ | 24" L x 12" W | Center       | Blue  |
| BE411-228W-CZ | 24" L x 12" W | Center       | White |