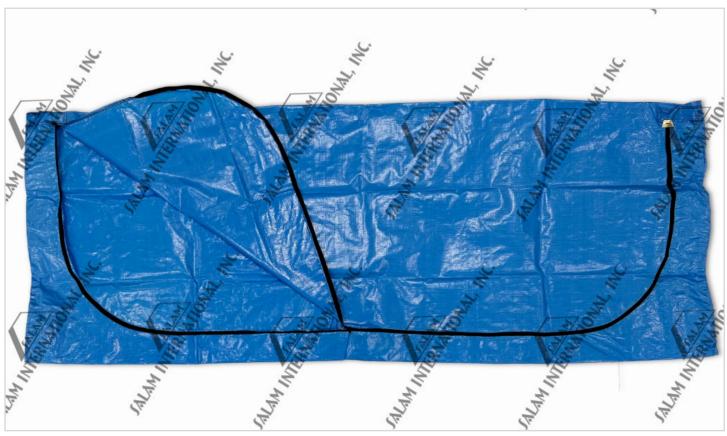

# Adult Medium Duty Disaster Pouch, Envelope Zipper, HDPE Tarp - BE411-224-EZ Mopec is proud to partner with Salam International to bring you the best body bags available in the market.

### Construction

- Ends are high frequency welded
- Heavy-duty #7 zipper
- 2 lockable pulls to secure pouch
- Complies with OSHA regulation for containment of body fluids, blood, body fats, chemicals, and fluids
- Envelope Zipper

# Performance

- 2 way zipper so pouch can open and close at any point
- No sewing or welding on sides to increase strength and eliminate leaks
- 100% leakproof
- Recommended for cremation