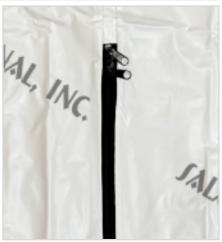

## Construction

- Ends are high frequency welded
- Heavy-duty #7 zipper
- 2 large, lockable pulls to secure pouch
- Center Zipper

## Performance

- 2 way zipper so pouch can open and close at any point
- No sewing or welding on sides to increase strength
- 100% leakproof