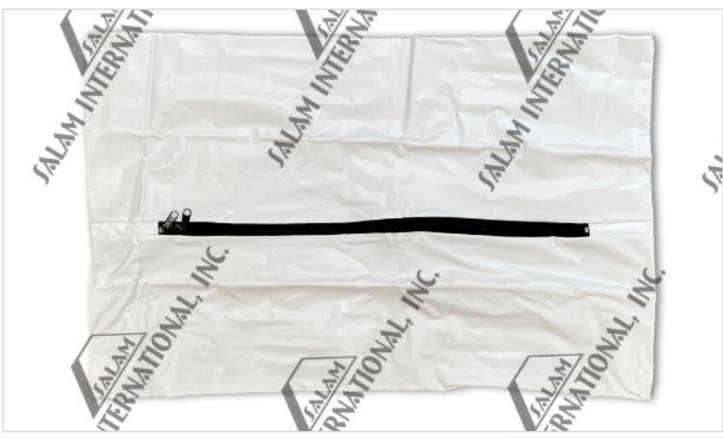

# Infant Disaster Pouch, Center Zipper, 7–9 mil Vinyl – BE411–208C–CZ Mopec is proud to partner with Salam International to bring you the best body bags available in the market.

## Construction

- Ends are high frequency welded
- Heavy-duty #7 zipper
- 2 large, lockable pulls to secure pouch
- Center Zipper

## Performance

- 2 way zipper so pouch can open and close at any point
- No sewing or welding on sides to increase strength
- 100% leakproof