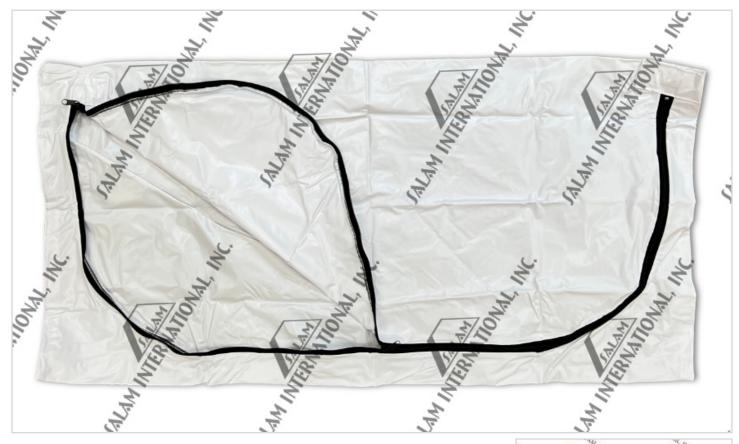

### Construction

- Ends are high frequency welded
- Heavy-duty #7 zipper
- 2 large, lockable pulls to secure pouch
- Envelope Zipper

# Performance

- 2 way zipper so pouch can open and close at any point
- No sewing or welding on sides to increase strength
- 100% leakproof

### **Options & Accessories**

- Sold by the case of 20
- Available in white (BE411-206-CZ) or vellow (BE411-206YL-CZ)

| Options        |               |              |        |
|----------------|---------------|--------------|--------|
| Part No.       | Dimensions    | Zipper Style | Color  |
| BE411-206-EZ   | 48" L x 24" W | Envelope     | White  |
| BE411-206YL-EZ | 48" L x 24" W | Envelope     | Yellow |
|                |               |              |        |