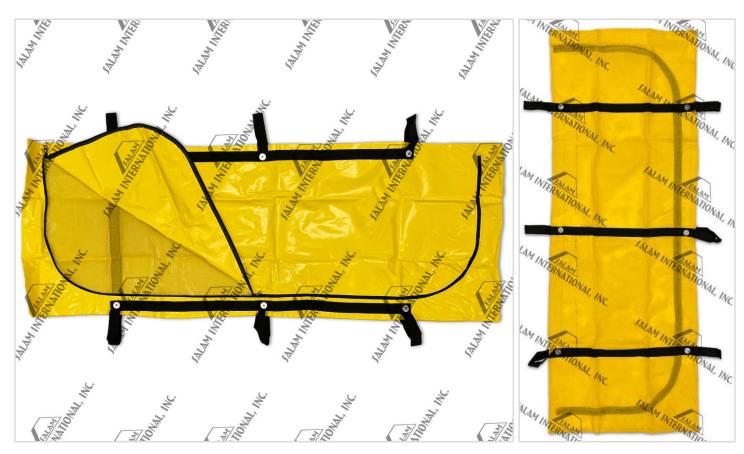

### Construction

- Heavy-duty #10 zipper
- 2 large lockable pulls to secure pouch
- Envelope Zipper
- 6 handles
- Color: yellow

# **Materials**

- 5-6 mil vinyl
- HDPE specially woven coated tarpaulin
- 2" wide webbing for easy grabbing

### Performance

- Not affected by salt water or temperature extremes
- No sewing or welding on sides to increase strength
- Top of case is concealed for privacy
- Oversize zipper for easy grab
- 2 way zipper with 2 sliders so bag can open and close in any location
- Handles secured by heavy duty rivets
- Handle straps run under the pouch for additional strength and support
- 100% leakproof
- Reusable