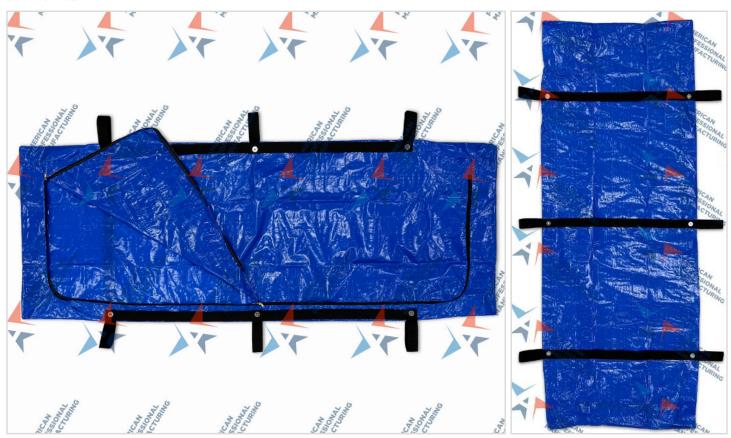

#### Construction

- Custom-made, lockable slider for easy opening and closing
- Dielectrically sealed seams
- Envelope Zipper
- Optional Handles
- Handles straps run completely under the pouch for added strength and support

#### **Materials**

- Blue polyethylene coated polyethylene
- HD nylon zipper, 100% sewn with nylon thread
- Chlorine free

# **Options & Accessories**

- Sold by the case of 6 (BE811) or 10 (BE812)
- Available with (BE811) or without handles (BE812)

#### Ontions

| Options  |               |           |              |       |
|----------|---------------|-----------|--------------|-------|
| Part No. | Dimensions    | Handles   | Zipper Style | Color |
| BE811    | 94" L x 36" W | 6 Handles | Envelope     | Blue  |
| BE812    | 94" L x 36" W | None      | Envelope     | Blue  |