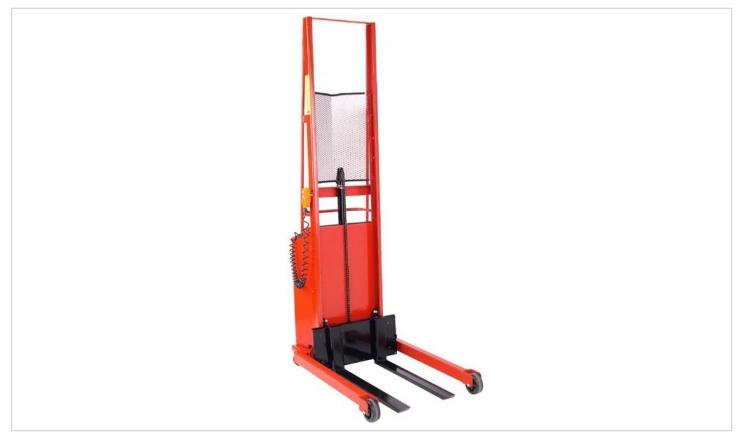

# Cadaver Lift, Fork Style, Powered - JD450 Series

The JD450 Series Fork Style Cadaver Lifts can lift up to 1000 lbs and can be raised as high as 64" or 76". These powered lifts alleviate the need of manual cranking to raise and lower their forks with a corded pendant with simple up/down elevation controls.

## Construction

- Heavy-duty painted steel
- (2) 5" Front phenolic wheels (static)
- (2) 4" Rear phenolic swivel casters

## Dimensions

- JD450:
- 25.5" Width
- 44.5" Depth
- 80" Height
- JD451:
  - 25.5" Width
  - 44.5" Depth
  - 93" Height

# Elevation

- JD450:
  - Minimum Height: Floor
  - Maximum Lift Height: 64"
- JD451:
  - Minimum Height: Floor
  - Maximum Lift Height: 76"

#### Performance

- Safety screen
- Foot-operated floor lock
- Illuminated battery status gauge
- Load Capacity: 1000 lbs