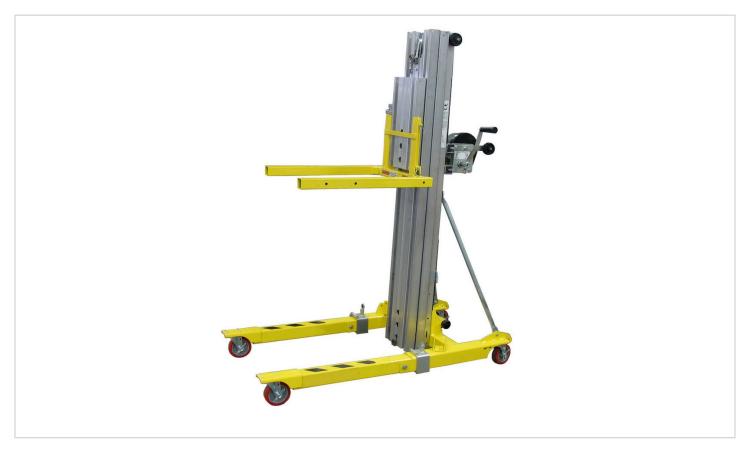

# Cadaver Lift, Hand Crank - JD710

The JD710 Hand Crank Cadaver Lift features a telescoping mast which allows precise positioning of leads at the desired height.

## Construction

- Heavy-duty steel construction with an aluminum housing
- (4) 5" swivel casters with brakes

## **Dimensions**

- Width: 31.25"
- Depth: 62"
- Height: 76"

# Elevation

- Lift Max. Height: 125" (with forks reversed)
- Lift Max. Height: 103"(without forks reversed)
- Low Min. Height: 6"

## Performance

- Handles are removable when not in use
- Reversible Forks: By pulling plunger pins, forks can be repositioned for added height
- Ideal for compact storage
- Load Capacity: 1000 lbs

# Controls

- Highly reliable, single-speed winch
- Leg-lock mechanism releases with the push of a button and locks in the stored position