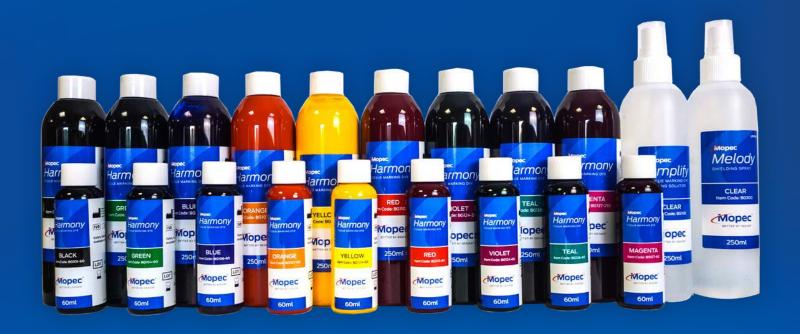

# Mopec Harmony Tissue Marking Dyes

Mopec's range of Harmony tissue marking dyes are used to permanently mark surgical tissue margins in Histological specimens.

Marking dyes are available in 9 colors, with a standardized viscosity over the range. This ensures that there is less variation in viscosity from one color to another as compared to competitor products and allows the easy marking of both small and large specimens with any chosen color.

All nine dye colors are easy to distinguish eliminating potential user error through ensuring that the acrylic coolers shown on the bottle label (macroscopic) match the color observed under the microscope for each marked margin.

#### **KEY BENEFITS**

- Emulsified pigments are blended perfectly with an aqueous base to provide a consistent and high-quality product every time
- Chemical and heat resistance to formalin, alcohols, xylene and wax provides clear visibility both prior and after tissue processing
- I Dries in 3 minutes, improving laboratory workflow at the grossing station
- Non-flammable
- Available in either 60ml or 250ml round neck, induction sealed bottles with a standard flip top lid