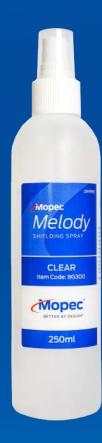

# Mopec Melody Spray

Applied after a specimen is marked with a dye, Melody is a quick drying fixative spray that forms a protective layer on the marked surface while still allowing the tissue processing reagents to penetrate the tissue.

Melody is unique to Mopec and can be used with all dye colors and on all specimen types.

The chemistry of pigments, especially those seen in yellow, orange and red tissue marking dyes manufactured by alternative suppliers often suffer during tissue processing protocols.

Melody Ink Shielding Spray has been specifically designed for use with our Harmony range and ensures that specimen margins marked with our dyes (including the colors mentioned above) are durable and unaffected during tissue processing. Reduced Leaching of dyes help reduce the clogging up of the processors, eliminating potential failure and downtime.

- | Quick-drying fixative spray
- Enables strong adhesion of dyes on particularly fatty tissues
- Ensures marked margins (including yellow, orange and red) are durable and unaffected during tissue processing
- Can be used with all colours of Harmony dyes and all specimen types

| Part ID | Description                       |
|---------|-----------------------------------|
| BG200   | Melody-Ink Shield - 250ml - Clear |