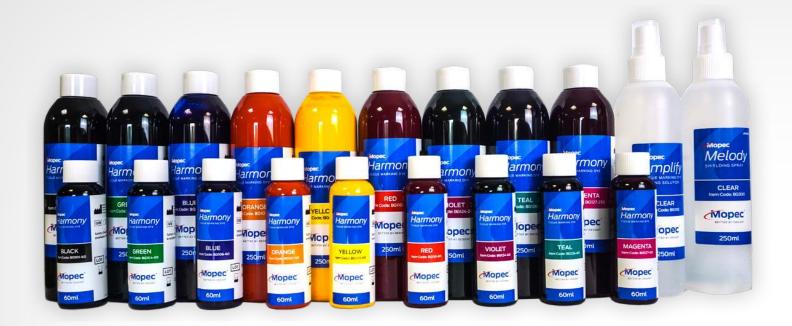

# Mopec Harmony Tissue Marking Dyes

Mopec's range of Harmony tissue marking dyes are used to permanently mark surgical tissue margins in Histological specimens.

Marking dyes are available in 9 colors, with a standardized viscosity over the range. This ensures that there is less variation in viscosity from one color to another as compared to competitor products and allows the easy marking of both small and large specimens with any chosen color.

All nine dye colors are easy to distinguish eliminating potential user error through ensuring that the acrylic coolers shown on the bottle label (macroscopic) match the color observed under the microscope for each marked margin.

#### **KEY BENEFITS**

- Emulsified pigments are blended perfectly with an aqueous base to provide a consistent and high-quality product every time
- Chemical and heat resistance to formalin, alcohols, xylene and wax provides clear visibility both prior and after tissue processing
- I Dries in 3 minutes, improving laboratory workflow at the grossing station
- Non-flammable
- Available in either 60ml or 250ml round neck, induction sealed bottles with a standard flip top lid