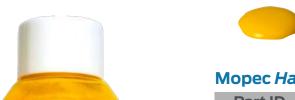

# Mopec Harmony TISSUE MARKING DYE

# Mopec Harmony Tissue Marking Dyes

Mopec's range of Harmony tissue marking dyes are used to permanently mark surgical tissue margins in Histological specimens.

Marking dyes are available in 9 colors, with a standardized viscosity over the range. This ensures that there is less variation in viscosity from one color to another as compared to competitor products and allows the easy marking of both small and large specimens with any chosen color.

Harmony has also been purposely engineered to reduce in viscosity during application, giving users an easy to apply dye without any dripping or running and ensures an even coverage of dye on the specimen.

High concentrations of pigment in the dyes increase their durability and allow diagnostic specimens to be more easily marked.

Harmony coats specimens with minimal penetration of the tissue surface, whilst its strong adhesion qualities mean the marking dye will not interfere with diagnostic interpretations, making it ideal for radical prostatectomies.

All nine dye colors are easy to distinguish eliminating potential user error through ensuring that the acrylic coolers shown on the bottle label (macroscopic) match the color observed under the microscope for each marked margin.