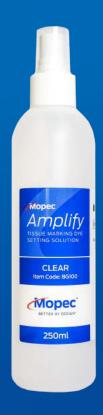

### **Mopec Amplify Spray**

Amplify is a fixative spray usually applied after the application of Harmony dyes, although it can also be applied to tissue prior to marking with dyes.

The fixative spray modifies the surface of challenging specimens to aid the adhesion of Harmony dyes. It is strongly recommended to use Ink Fix for use with fatty specimens.

#### **KEY BENEFITS**

- Modifies the surface of challenging specimens
- Aids the adhesion of Harmony Tissue Marking Dyes
- Can be applied to tissue before its marked with dye

Suitable for fatty specimens

| Part ID | Description                            |
|---------|----------------------------------------|
| BG100   | Amplify Fixative Spray - 250ml - Clear |