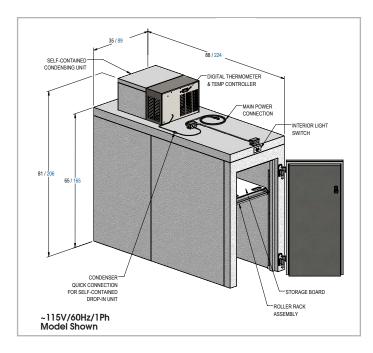

## Construction

- Front Exterior: .032" Type 304 stainless steel with a No. 4 finish
- Top, sides, and back exterior: .040" stucco embossed aluminum
- Interior: Stucco embossed galvanized
- Insulation: 4" foamed in place urethane
- Provided with (1) interior roller racks
- Overlap door with magnetic gasket

### **Materials**

- Stainless steel and stucco embossed aluminum exterior
- Heavy-duty chrome-plated hardware for long lasting use
- (1) HD plastic storage boards

#### **Dimensions**

- Overall: 35 " W x 88" D x 81" H
- Doors: 24" W x 54" H

# **Utilities / Power**

- 115V / 60Hz / 1 Ph
- 208-230V / 50-60Hz / 1 Ph available (may affect dimensions & features)

# Controls

• Vapor proof light with switch

# Performance

- Drop-in self-contained refrigeration system with digital thermometer and easy to asjust temoerature controller
- Operating Temperature: 38°F / 3.3°C