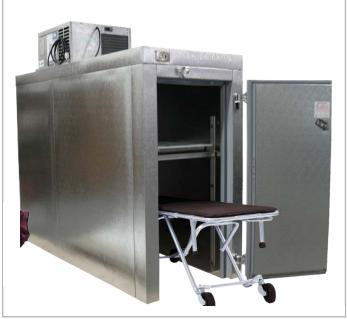

# Morgue Refrigerator (2 Body), Roll-In - KB1500

Drop-in self-contained refrigeration system with digital thermometer and easy to adjust temperature controller. Heavy-duty chrome plated hardware for long lasting use. Unit ships fully assembled - simply plug unit into an outlet and the unit is operational.

# **Options & Accessories**

- Custom sizes for larger cases
- Stainless steel body trays
- Mortuary cot or carrier

www. mopec.com 800.362.8491 800 Tech Row Madison Heights, MI 48071